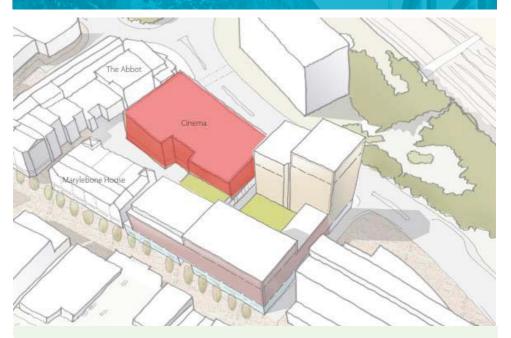

### **Our Scheme**

#### Features of the scheme include:

- A new multi screen cinema hosting 7 screens
- 11 new units for restaurants & shops on the ground & first floors 7,000m³ new commercial space
- 150 new one & two bedroom homes to be privately rented within buildings up to thirteen storeys in height
- landscaping & public space improvements including a 'galleria' pedestrian route through the site flanked by shops & restaurants.