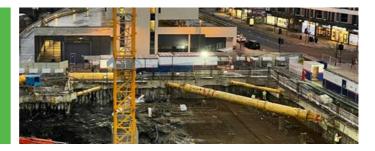

## Marketfield Way, Redhill

- The internal works consist of the fit out of 150 flats & amenity areas.
- The buildings vary in height between 4 and 13 floors.
- Progress update We are currently constructing the concrete frame, with the envelope works commencing June 2021, and the internal works commencing late July 2021.
- Works will be progressing from the above, with the initial flats being completed November 2021 and being completed at a rate of 7 flats/week.

#### Features of the scheme include:

- A new multi screen cinema hosting 7 screens
- 11 new units for restaurants & shops on the ground & first floors 7,000m³ new commercial space
- 150 new one & two bedroom homes to be privately rented within buildings up to thirteen storeys in height
- landscaping & public space improvements including a 'galleria' pedestrian route through the site flanked by shops & restaurants.