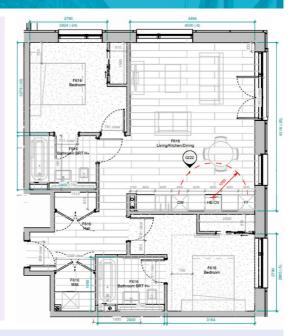

## Marketfield Way, Redhill

- The internal works consist of the fit out of 150 flats & amenity areas.
- The buildings vary in height between 4 and 13 floors.
- Progress update We are currently constructing the concrete frame, with the envelope works commencing June 2021, and the internal works commencing late July 2021.
- Works will be progressing from the above, with the initial flats being completed November 2021 and being completed at a rate of 7 flats/week.