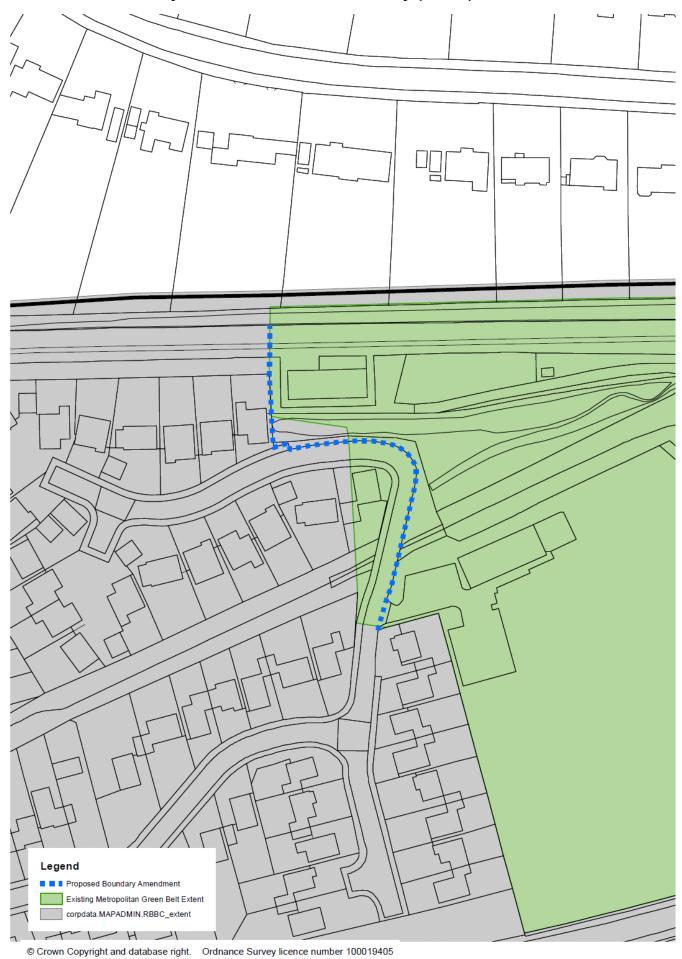

gh Heath (No.33)



Crown Copyright Reserved. Reigate & Banstead Borough Council Licence No. 100019405

#### Green Belt boundary minor anomalies - Wellesford Close (No.34)



#### Green Belt boundary minor anomalies - Holly Hill Park (No.35)



#### Green Belt boundary minor anomalies - Chatsworth Park, Banstead (No.36)



Crown Copyright Reserved. Reigate & Banstead Borough Council Licence No. 100019405

#### Green Belt boundary minor anomalies - Winkworth Road, Banstead (No.37)



Crown Copyright Reserved. Reigate & Banstead Borough Council Licence No. 100019405

#### Green Belt boundary minor anomalies - A217/Winkworth Road, Banstead (No.38)



Crown Copyright Reserved. Reigate & Banstead Borough Council Licence No. 100019405

## Green Belt boundary minor anomalies - Osier Way (No.39)



#### Green Belt boundary minor anomalies - Tattenham Crescent (No.40)



#### Green Belt boundary minor anomalies - Coulsdon Lane (No.41)



#### Green Belt boundary minor anomalies - R/O Chipstead Way, Chipstead (No.42)



Crown Copyright Reserved. Reigate & Banstead Borough Council Licence No. 100019405

## Green Belt boundary minor anomalies - Beckenshaw Gardens (No.43)



#### Green Belt boundary minor anomalies - Kenneth Road (No.44)



## Green Belt boundary minor anomalies - Queens Close (No.45)



#### Green Belt boundary minor anomalies - Dorking Road (No.46)