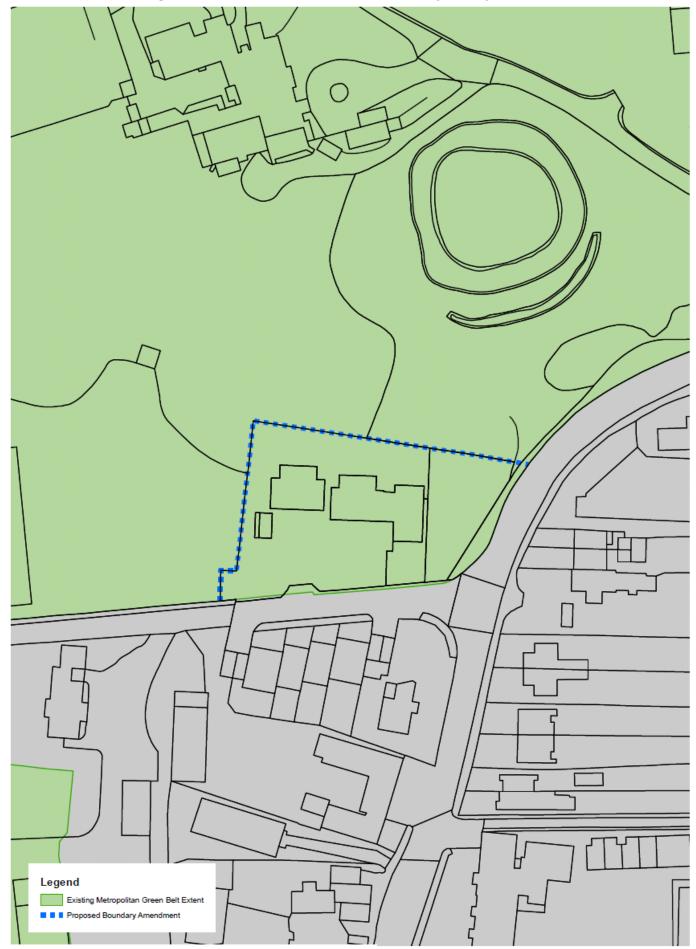

d. Reigate & Banstead Borough Council Licence No. 100019405

#### Green Belt boundary minor anomalies - A217/Winkworth Road, Banstead (No.38)



Crown Copyright Reserved. Reigate & Banstead Borough Council Licence No. 100019405

## Green Belt boundary minor anomalies - Osier Way (No.39)



#### Green Belt boundary minor anomalies - Tattenham Crescent (No.40)



#### Green Belt boundary minor anomalies - Coulsdon Lane (No.41)



#### Green Belt boundary minor anomalies - R/O Chipstead Way, Chipstead (No.42)



Crown Copyright Reserved. Reigate & Banstead Borough Council Licence No. 100019405

## Green Belt boundary minor anomalies - Beckenshaw Gardens (No.43)



#### Green Belt boundary minor anomalies - Kenneth Road (No.44)



## Green Belt boundary minor anomalies - Queens Close (No.45)



#### Green Belt boundary minor anomalies - Dorking Road (No.46)