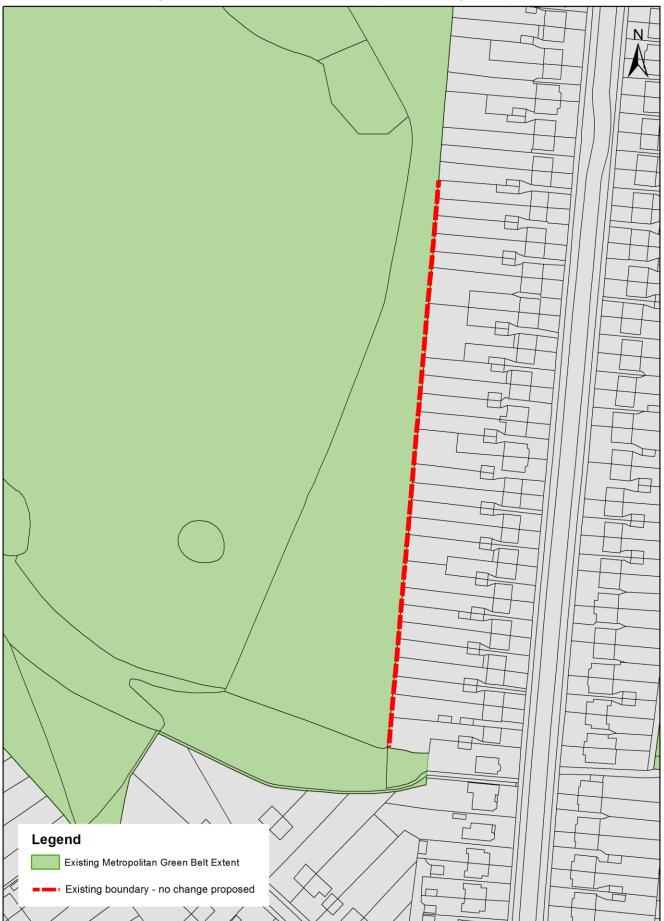

Hill Park (No.35)



#### Green Belt boundary minor anomalies - Chatsworth Park, Banstead (No.36)



Crown Copyright Reserved. Reigate & Banstead Borough Council Licence No. 100019405

#### Green Belt boundary minor anomalies - Winkworth Road, Banstead (No.37)



Crown Copyright Reserved. Reigate & Banstead Borough Council Licence No. 100019405

#### Green Belt boundary minor anomalies - A217/Winkworth Road, Banstead (No.38)



Crown Copyright Reserved. Reigate & Banstead Borough Council Licence No. 100019405

## Green Belt boundary minor anomalies - Osier Way (No.39)



#### Green Belt boundary minor anomalies - Tattenham Crescent (No.40)



#### Green Belt boundary minor anomalies - Coulsdon Lane (No.41)



#### Green Belt boundary minor anomalies - R/O Chipstead Way, Chipstead (No.42)



Crown Copyright Reserved. Reigate & Banstead Borough Council Licence No. 100019405

## Green Belt boundary minor anomalies - Beckenshaw Gardens (No.43)



#### Green Belt boundary minor anomalies - Kenneth Road (No.44)



## Green Belt boundary minor anomalies - Queens Close (No.45)



#### Green Belt boundary minor anomalies - Dorking Road (No.46)