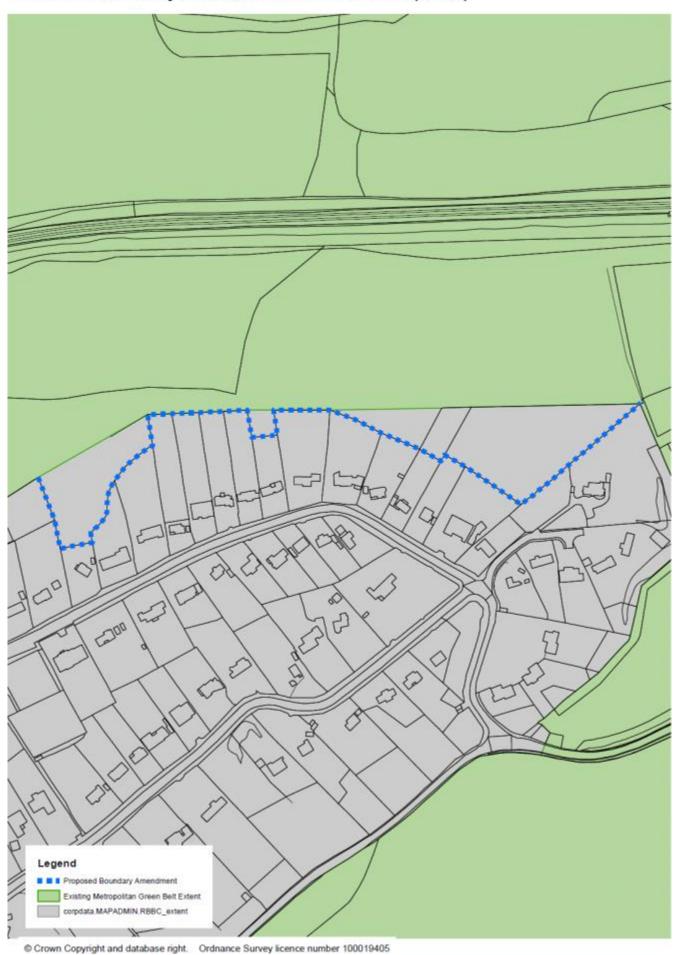

undary minor anomalies - Battlebridge Lane/London Road (No.18)



#### Green Belt boundary minor anomalies - Oakley, Radstock Way (No.19)



#### Green Belt boundary minor anomalies - Smithy Lane (No.20)



#### Green Belt boundary minor anomalies - Green Lane, Lower Kingswood (No.21)



Crown Copyright Reserved. Reigate & Banstead Borough Council Licence No. 100019405

## Green Belt boundary minor anomalies - Orchard Way (No.22)



#### Green Belt boundary minor anomalies - Mogador Road (No.23)



#### Green Belt boundary minor anomalies - Brighton Road, Lower Kingswood (No.24)



Crown Copyright Reserved. Reigate & Banstead Borough Council Licence No. 100019405

#### Green Belt boundary minor anomalies - Greenacres (No.25)



#### Green Belt boundary minor anomalies - The Glade (No.26)



# Green Belt boundary minor anomalies - Legal & General (No.27)



#### Green Belt boundary minor anomalies - Withybed Corner (No.28)



# Green Belt boundary minor anomalies - Walton Street, Walton on the Hill (No.29)



Crown Copyright Reserved. Reigate & Banstead Borough Council Licence No. 100019405

Scale 1:500

## Green Belt boundary minor anomalies - Howard Close, Walton on the Hill (No.30)



Crown Copyright Reserved. Reigate & Banstead Borough Council Licence No. 100019405

#### Green Belt boundary minor anomalies - Mere Pond, Walton on the Hill (No.31)



Crown Copyright Reserved. Reigate & Banstead Borough Council Licence No. 100019405

#### Green Belt boundary minor anomalies - Brighton Road, Burgh Heath (No.32)



Crown Copyright Reserved. Reigate & Banstead Borough Council