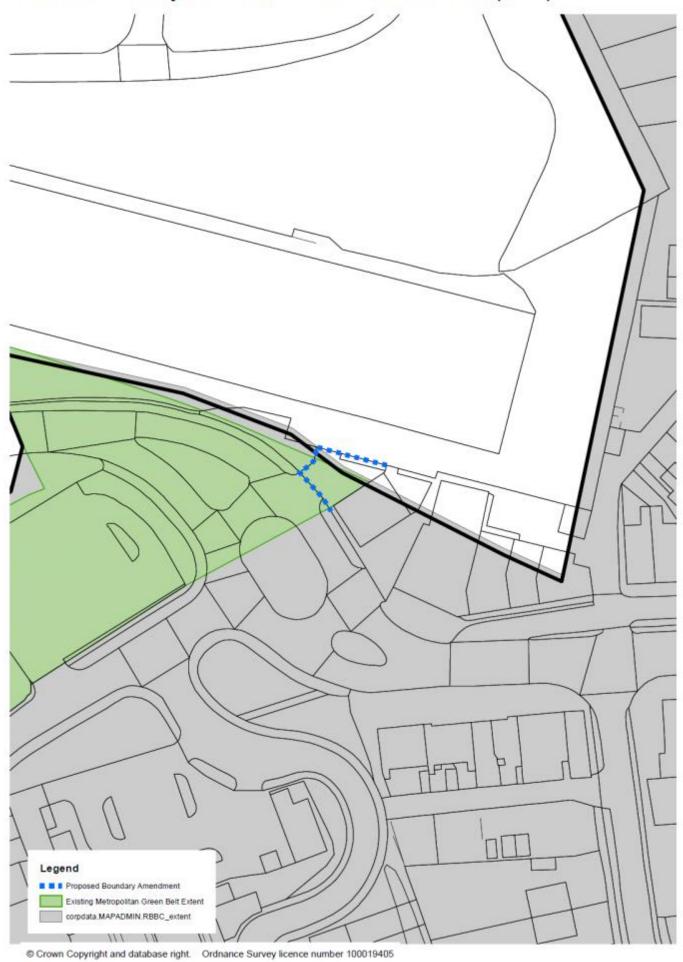

#### Green Belt boundary minor anomalies - South of Copsleigh Avenue (No.4)

Green Belt boundary minor anomalies - Maple Road/Woodhatch Road, Earlswood (No.5)

Crown Copyright Reserved. Reigate & Banstead Borough Council Licence No. 100019405