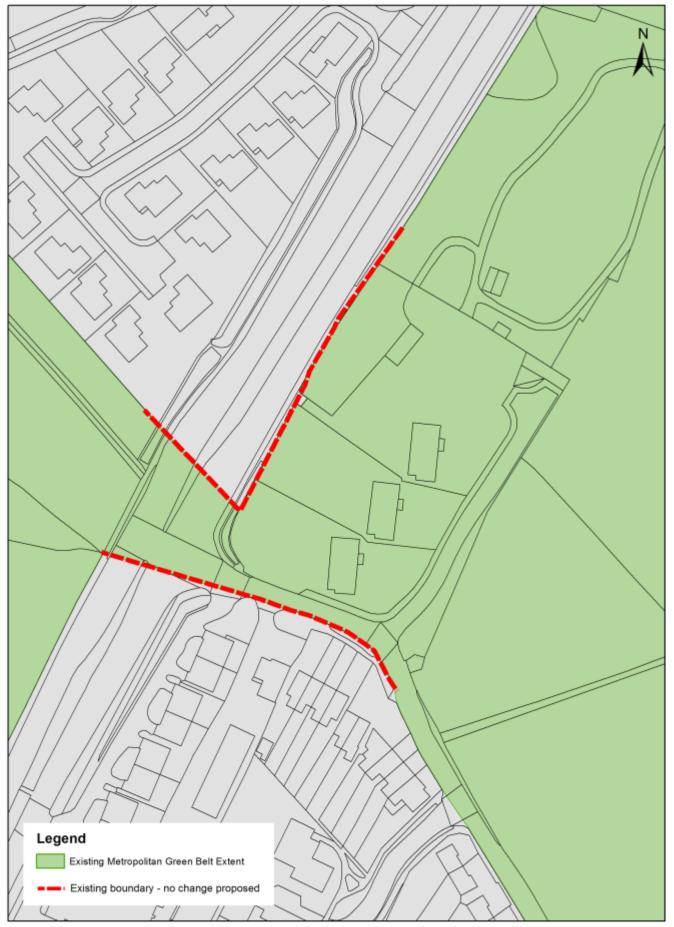

r anomalies - Withybed Corner (No.28)



# Green Belt boundary minor anomalies - Walton Street, Walton on the Hill (No.29)



Crown Copyright Reserved. Reigate & Banstead Borough Council Licence No. 100019405

Scale 1:500

## Green Belt boundary minor anomalies - Howard Close, Walton on the Hill (No.30)



Crown Copyright Reserved. Reigate & Banstead Borough Council Licence No. 100019405

#### Green Belt boundary minor anomalies - Mere Pond, Walton on the Hill (No.31)



Crown Copyright Reserved. Reigate & Banstead Borough Council Licence No. 100019405

#### Green Belt boundary minor anomalies - Brighton Road, Burgh Heath (No.32)



Crown Copyright Reserved. Reigate & Banstead Borough Council Licence No. 100019405

#### Green Belt boundary minor anomalies - Can Hatch, Burgh Heath (No.33)



Crown Copyright Reserved. Reigate & Banstead Borough Council Licence No. 100019405

#### Green Belt boundary minor anomalies - Wellesford Close (No.34)



#### Green Belt boundary minor anomalies - Holly Hill Park (No.35)



#### Green Belt boundary minor anomalies - Chatsworth Park, Banstead (No.36)



Crown Copyright Reserved. Reigate & Banstead Borough Council Licence No. 100019405

#### Green Belt boundary minor anomalies - Winkworth Road, Banstead (No.37)



Crown Copyright Reserved. Reigate & Banstead Borough Council Licence No. 100019405

#### Green Belt boundary minor anomalies - A217/Winkworth Road, Banstead (No.38)



Crown Copyright Reserved. Reigate & Banstead Borough Council Licence No. 100019405

## Green Belt boundary minor anomalies - Osier Way (No.39)



#### Green Belt