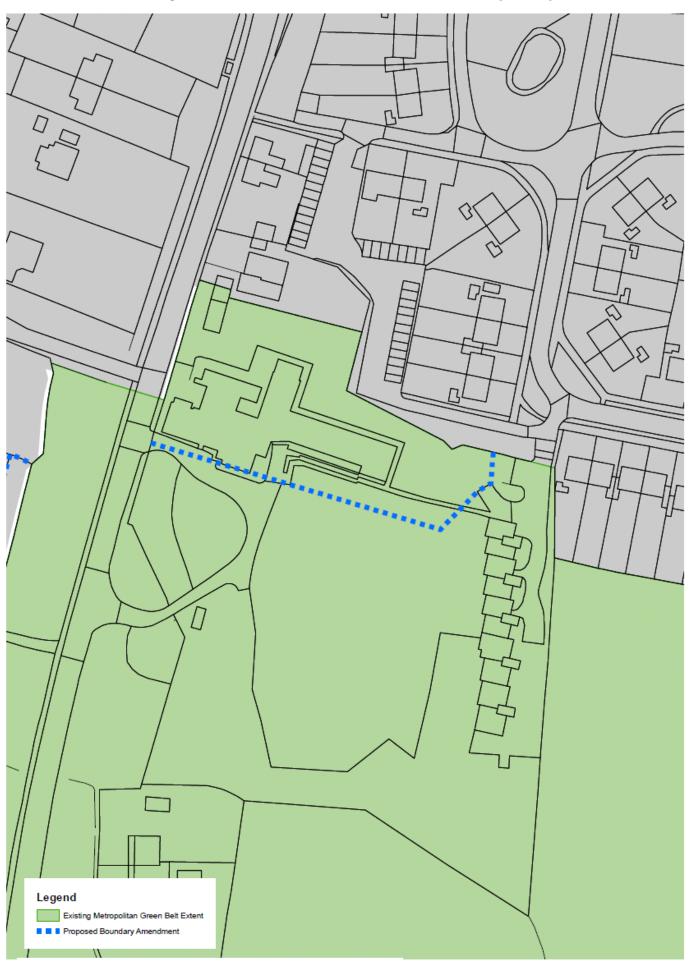

nomalies - Lodge Lane (No.2)



#### Green Belt boundary minor anomalies - West Avenue (No.3)



#### Green Belt boundary minor anomalies - South of Copsleigh Avenue (No.4)



Green Belt boundary minor anomalies - Maple Road/Woodhatch Road, Earlswood (No.5)



Crown Copyright Reserved. Reigate & Banstead Borough Council Licence No. 100019405

#### Green Belt boundary minor anomalies - Three Arch Road, Earlswood (No.6)



Crown Copyright Reserved. Reigate & Banstead Borough Council Licence No. 100019405

Scale 1:805

#### Green Belt boundary minor anomalies - Oaklands Drive (No.7)



#### Green Belt boundary minor anomalies - Brambletye Park Road (No.8)



## Green Belt boundary minor anomalies - Nuthatch Gardens (No.9)



## Green Belt boundary minor anomalies - Dovers Green Road (No.10)



#### Green Belt boundary minor anomalies - Dovers Green Road (No.11)



#### Green Belt boundary minor anomalies - Park Lane, Reigate (No.12)



Crown Copyright Reserved. Reigate & Banstead Borough Council Licence No. 100019405

Scale 1:512

#### Green Belt boundary minor anomalies - Colley Lane (No.13)



#### Green Belt boundary minor anomalies - Coppice Lane (No.14)



#### Green Belt boundary minor anomalies - Gatton Road (No.15)



#### Green Belt boundary minor anomalies - Frenches Road (No.16)



#### Green Belt boundary minor anomalies - Southern boundary of Watercolour (No.17)



#### Green Belt boundary minor anomalies - Battlebridge Lane/London Road (No.18)



#### Green Belt boundary minor anomalies - Oakley, Radstock Way (No.19)



#### Green Belt boundary minor anomalies -