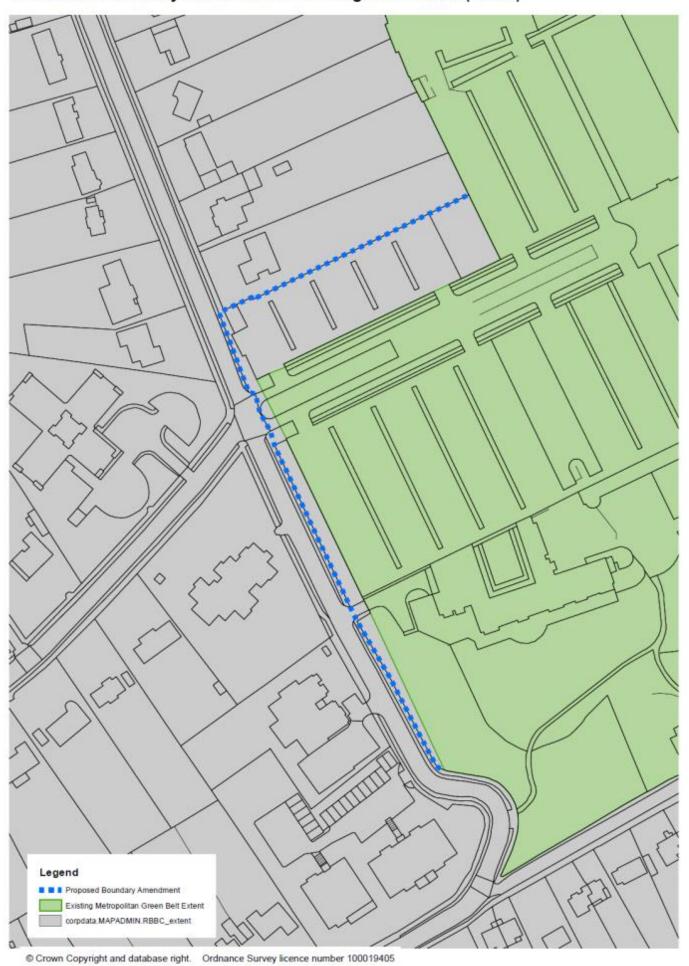

### Green Belt boundary minor anomalies - Oakley, Radstock Way (No.19)



#### Green Belt boundary minor anomalies - Smithy Lane (No.20)



#### Green Belt boundary minor anomalies - Green Lane, Lower Kingswood (No.21)



Crown Copyright Reserved. Reigate & Banstead Borough Council Licence No. 100019405

## Green Belt boundary minor anomalies - Orchard Way (No.22)



#### Green Belt boundary minor anomalies - Mogador Road (No.23)



#### Green Belt boundary minor anomalies - Brighton Road, Lower Kingswood (No.24)



Crown Copyright Reserved. Reigate & Banstead Borough Council Licence No. 100019405

#### Green Belt boundary minor anomalies - Greenacres (No.25)



#### Green Belt boundary minor anomalies - The Glade (No.26)



# Green Belt boundary minor anomalies - Legal & General (No.27)



#### Green Belt boundary minor anomalies - Withybed Corner (No.28)



# Green Belt boundary minor anomalies - Walton Street, Walton on the Hill (No.29)



Crown Copyright Reserved. Reigate & Banstead Borough Council Licence No. 100019405

Scale 1:500

## Green Belt boundary minor anomalies - Howard Close, Walton on the Hill (No.30)



Crown Copyright Reserved. Reigate & Banstead Borough Council Licence No. 100019405

#### Green Belt boundary minor anomalies - Mere Pond, Walton on the Hill (No.31)



Crown Copyright Reserved. Reigate & Banstead Borough Council Licence No. 100019405

#### Green Belt boundary minor anomalies - Brighton Road, Burgh Heath (No.32)



Crown Copyright Reserved. Reigate & Banstead Borough Council Licence No. 100019405

#### Green Belt boundary minor anomalies - C