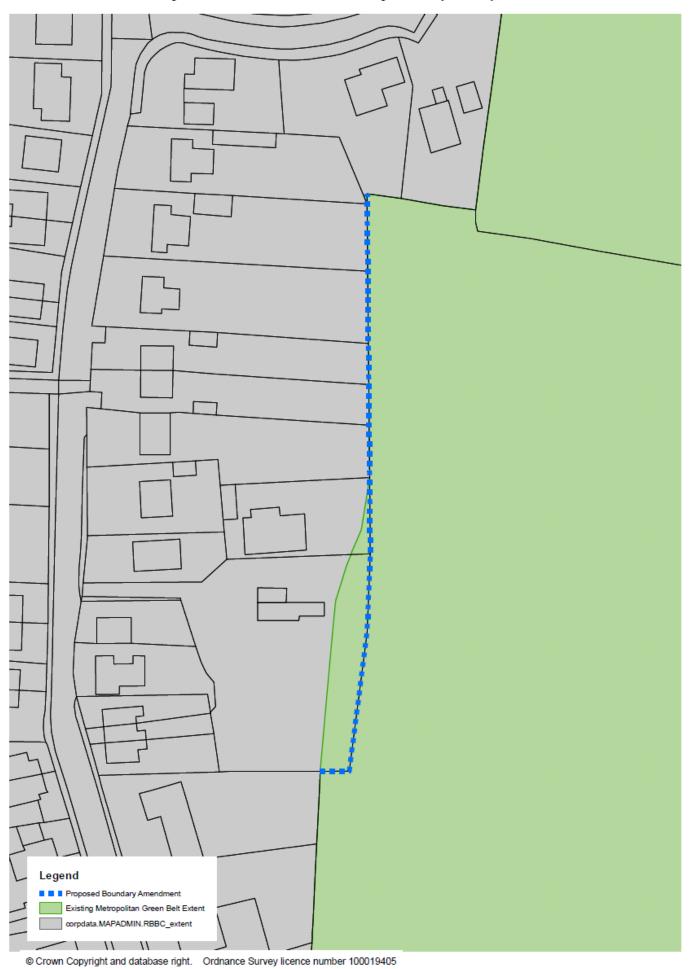

#### Green Belt boundary minor anomalies - South of Copsleigh Avenue (No.4)

Green Belt boundary minor anomalies - Maple Road/Woodhatch Road, Earlswood (No.5)

Crown Copyright Reserved. Reigate & Banstead Borough Council Licence No. 100019405