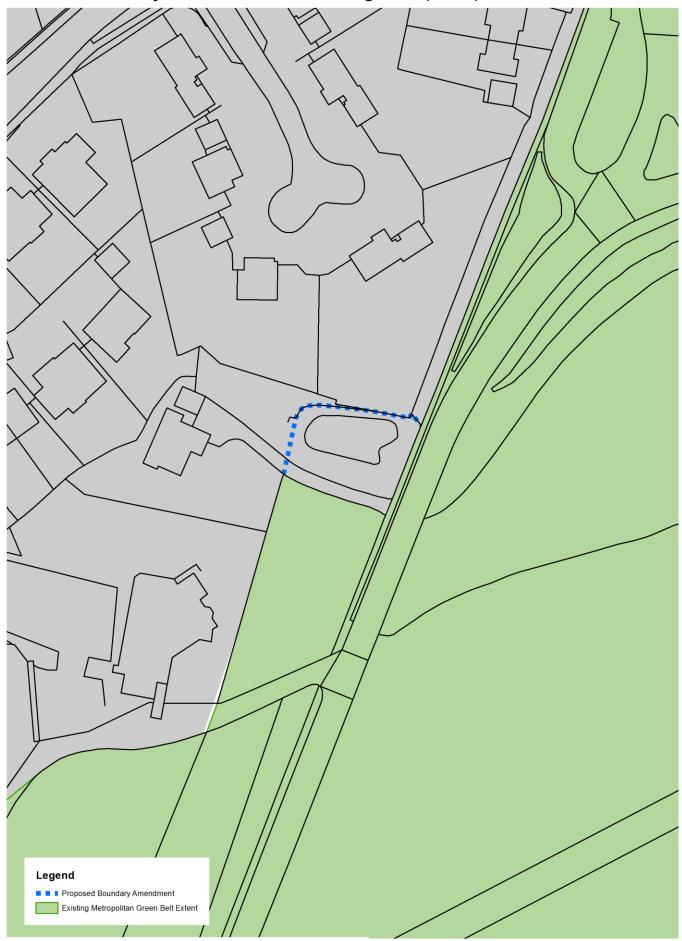

reen Belt boundary minor anomalies - A217/Winkworth Road, Banstead (No.38)



Crown Copyright Reserved. Reigate & Banstead Borough Council Licence No. 100019405

## Green Belt boundary minor anomalies - Osier Way (No.39)



#### Green Belt boundary minor anomalies - Tattenham Crescent (No.40)



#### Green Belt boundary minor anomalies - Coulsdon Lane (No.41)



#### Green Belt boundary minor anomalies - R/O Chipstead Way, Chipstead (No.42)



Crown Copyright Reserved. Reigate & Banstead Borough Council Licence No. 100019405

## Green Belt boundary minor anomalies - Beckenshaw Gardens (No.43)



#### Green Belt boundary minor anomalies - Kenneth Road (No.44)



## Green Belt boundary minor anomalies - Queens Close (No.45)



#### Green Belt boundary minor anomalies - Dorking Road (No.46)