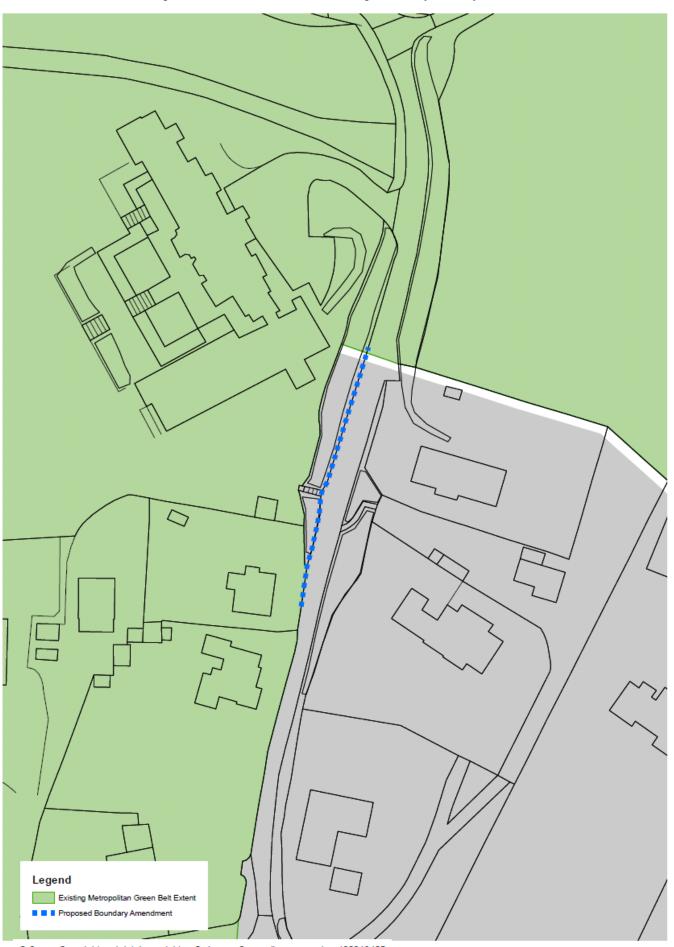

rough Council Licence No. 100019405

#### Green Belt boundary minor anomalies - Three Arch Road, Earlswood (No.6)



Crown Copyright Reserved. Reigate & Banstead Borough Council Licence No. 100019405

Scale 1:805

#### Green Belt boundary minor anomalies - Oaklands Drive (No.7)



#### Green Belt boundary minor anomalies - Brambletye Park Road (No.8)



## Green Belt boundary minor anomalies - Nuthatch Gardens (No.9)



## Green Belt boundary minor anomalies - Dovers Green Road (No.10)



#### Green Belt boundary minor anomalies - Dovers Green Road (No.11)



#### Green Belt boundary minor anomalies - Park Lane, Reigate (No.12)



Crown Copyright Reserved. Reigate & Banstead Borough Council Licence No. 100019405

Scale 1:512

#### Green Belt boundary minor anomalies - Colley Lane (No.13)



#### Green Belt boundary minor anomalies - Coppice Lane (No.14)



#### Green Belt boundary minor anomalies - Gatton Road (No.15)



#### Green Belt boundary minor anomalies - Frenches Road (No.16)



#### Green Belt boundary minor anomalies - Southern boundary of Watercolour (No.17)



#### Green Belt boundary minor anomalies - Battlebridge Lane/London Road (No.18)



#### Green Belt boundary minor anomalies - Oakley, Radstock Way (No.19)



#### Green Belt boundary minor anomalies - Smithy Lane (No.20)



#### Green Belt boundary minor anomalies - Green Lane, Lower Kingswood (No.21)



Crown Copyright Reserved. Reigate & Banstead Borough Council Licence No. 100019405

## Green Belt boundary minor anomalies - Orchard Way (No.22)



#### Green Belt boundary minor anomalies - Mogador Road