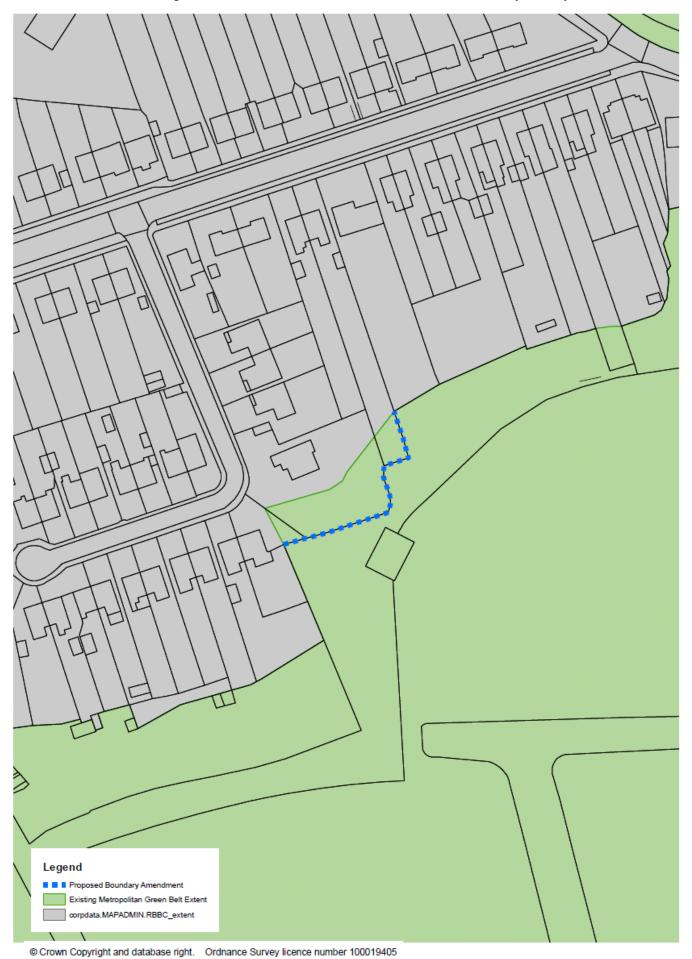

ouncil Licence No. 100019405

#### Green Belt boundary minor anomalies - Winkworth Road, Banstead (No.37)



Crown Copyright Reserved. Reigate & Banstead Borough Council Licence No. 100019405

#### Green Belt boundary minor anomalies - A217/Winkworth Road, Banstead (No.38)



Crown Copyright Reserved. Reigate & Banstead Borough Council Licence No. 100019405

## Green Belt boundary minor anomalies - Osier Way (No.39)



#### Green Belt boundary minor anomalies - Tattenham Crescent (No.40)



#### Green Belt boundary minor anomalies - Coulsdon Lane (No.41)



#### Green Belt boundary minor anomalies - R/O Chipstead Way, Chipstead (No.42)



Crown Copyright Reserved. Reigate & Banstead Borough Council Licence No. 100019405

## Green Belt boundary minor anomalies - Beckenshaw Gardens (No.43)



#### Green Belt boundary minor anomalies - Kenneth Road (No.44)



## Green Belt boundary minor anomalies - Queens Close (No.45)



#### Green Belt boundary minor anomalies - Dorking Road (No.46)