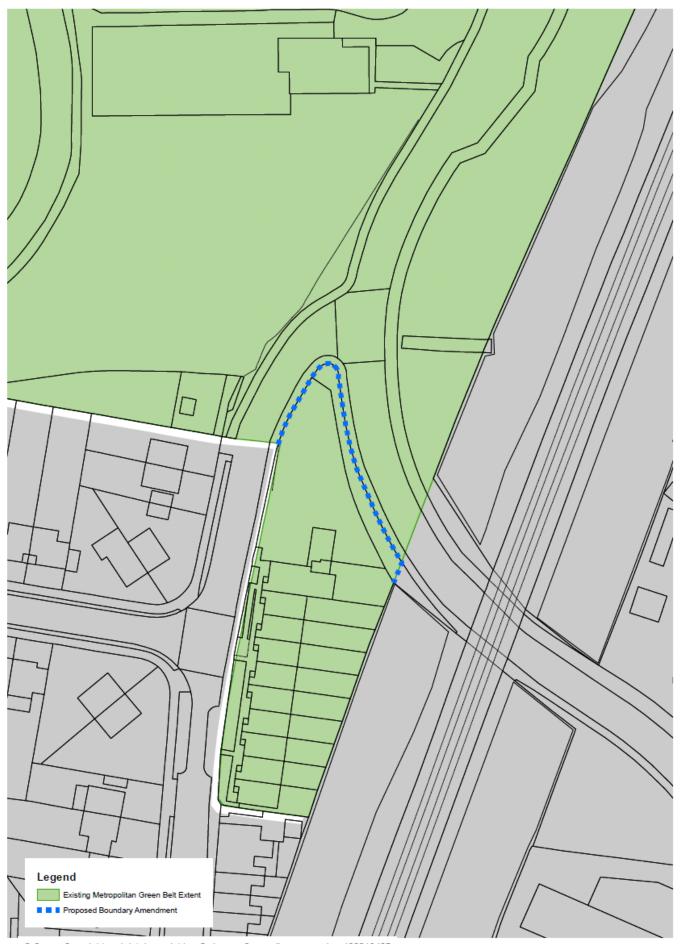

#### Green Belt boundary minor anomalies - South of Copsleigh Avenue (No.4)

Green Belt boundary minor anomalies - Maple Road/Woodhatch Road, Earlswood (No.5)

Crown Copyright Reserved. Reigate & Banstead Borough Council Licence No. 100019405