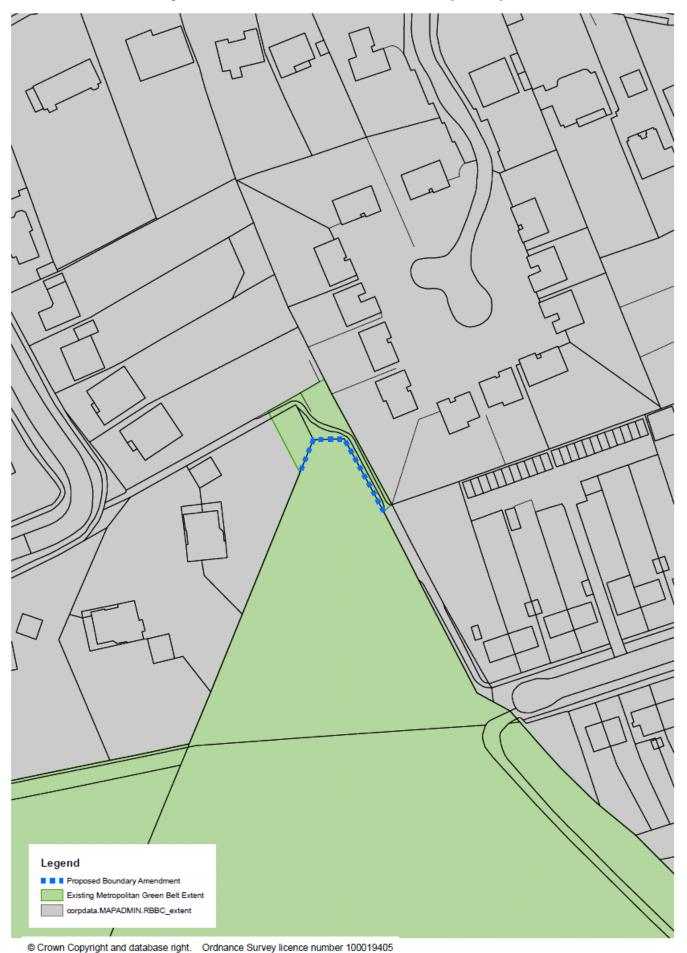

#### Green Belt boundary minor anomalies - South of Copsleigh Avenue (No.4)

Green Belt boundary minor anomalies - Maple Road/Woodhatch Road, Earlswood (No.5)

Crown Copyright Reserved. Reigate & Banstead Borough Council Licence No. 100019405