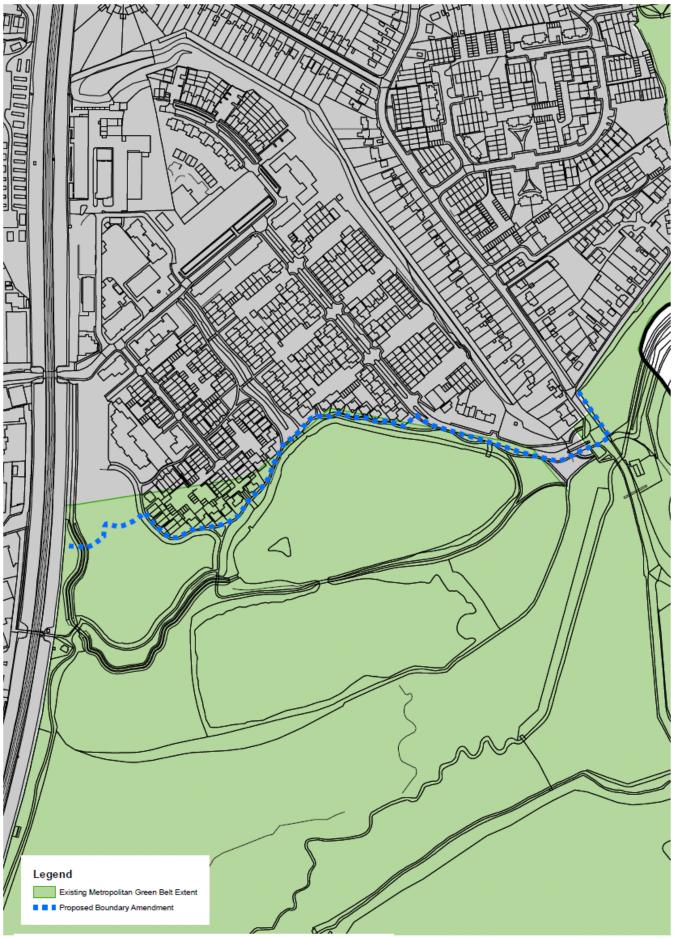

reen Belt boundary minor anomalies - Brambletye Park Road (No.8)



## Green Belt boundary minor anomalies - Nuthatch Gardens (No.9)



## Green Belt boundary minor anomalies - Dovers Green Road (No.10)



#### Green Belt boundary minor anomalies - Dovers Green Road (No.11)



#### Green Belt boundary minor anomalies - Park Lane, Reigate (No.12)



Crown Copyright Reserved. Reigate & Banstead Borough Council Licence No. 100019405

Scale 1:512

#### Green Belt boundary minor anomalies - Colley Lane (No.13)



#### Green Belt boundary minor anomalies - Coppice Lane (No.14)



#### Green Belt boundary minor anomalies - Gatton Road (No.15)



#### Green Belt boundary minor anomalies - Frenches Road (No.16)



#### Green Belt boundary minor anomalies - Southern boundary of Watercolour (No.17)



#### Green Belt boundary minor anomalies - Battlebridge Lane/London Road (No.18)



#### Green Belt boundary minor anomalies - Oakley, Radstock Way (No.19)



#### Green Belt boundary minor anomalies - Smithy Lane (No.20)



#### Green Belt boundary minor anomalies - Green Lane, Lower Kingswood (No.21)



Crown Copyright Reserved. Reigate & Banstead Borough Council Licence No. 100019405

## Green Belt boundary minor anomalies - Orchard Way (No.22)



#### Green Belt boundary minor anomalies - Mogador Road (No.23)



#### Green Belt boundary minor anomalies - Brighton Road, Lower Kingswood (No.24)



Crown Copyright Reserved. Reigate & Banstead Borough Council Licence No. 100019405

#### Green Belt boundary minor anomalies - Greenacres (No.25)



#### Green Belt boundary minor anomalies -