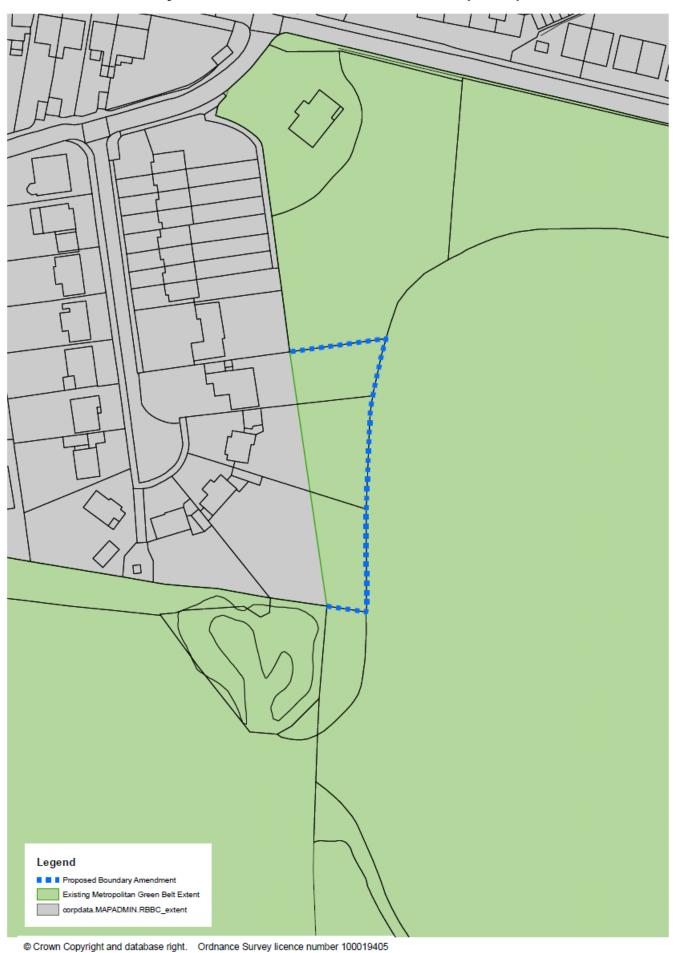

gate & Banstead Borough Council Licence No. 100019405

Scale 1:500

## Green Belt boundary minor anomalies - Howard Close, Walton on the Hill (No.30)



Crown Copyright Reserved. Reigate & Banstead Borough Council Licence No. 100019405

#### Green Belt boundary minor anomalies - Mere Pond, Walton on the Hill (No.31)



Crown Copyright Reserved. Reigate & Banstead Borough Council Licence No. 100019405

#### Green Belt boundary minor anomalies - Brighton Road, Burgh Heath (No.32)



Crown Copyright Reserved. Reigate & Banstead Borough Council Licence No. 100019405

#### Green Belt boundary minor anomalies - Can Hatch, Burgh Heath (No.33)



Crown Copyright Reserved. Reigate & Banstead Borough Council Licence No. 100019405

#### Green Belt boundary minor anomalies - Wellesford Close (No.34)



#### Green Belt boundary minor anomalies - Holly Hill Park (No.35)



#### Green Belt boundary minor anomalies - Chatsworth Park, Banstead (No.36)



Crown Copyright Reserved. Reigate & Banstead Borough Council Licence No. 100019405

#### Green Belt boundary minor anomalies - Winkworth Road, Banstead (No.37)



Crown Copyright Reserved. Reigate & Banstead Borough Council Licence No. 100019405

#### Green Belt boundary minor anomalies - A217/Winkworth Road, Banstead (No.38)



Crown Copyright Reserved. Reigate & Banstead Borough Council Licence No. 100019405

## Green Belt boundary minor anomalies - Osier Way (No.39)



#### Green Belt boundary minor anomalies - Tattenham Crescent (No.40)



#### Green Belt boundary minor anomalies - Coulsdon Lane (No.41)



#### Green Belt boundary minor