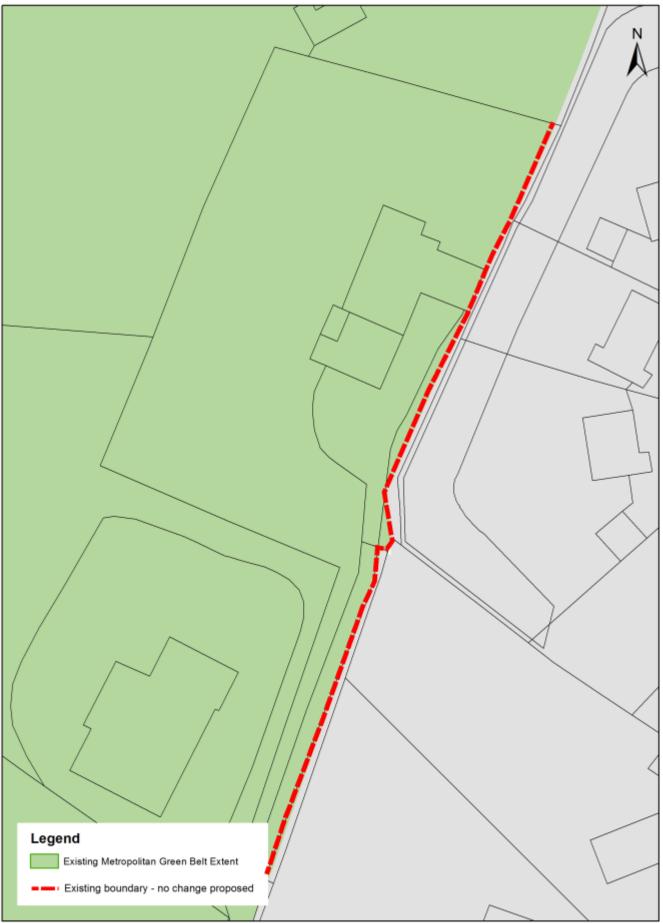

of Copsleigh Avenue (No.4)



Green Belt boundary minor anomalies - Maple Road/Woodhatch Road, Earlswood (No.5)



Crown Copyright Reserved. Reigate & Banstead Borough Council Licence No. 100019405

#### Green Belt boundary minor anomalies - Three Arch Road, Earlswood (No.6)



Crown Copyright Reserved. Reigate & Banstead Borough Council Licence No. 100019405

Scale 1:805

#### Green Belt boundary minor anomalies - Oaklands Drive (No.7)



#### Green Belt boundary minor anomalies - Brambletye Park Road (No.8)



## Green Belt boundary minor anomalies - Nuthatch Gardens (No.9)



## Green Belt boundary minor anomalies - Dovers Green Road (No.10)



#### Green Belt boundary minor anomalies - Dovers Green Road (No.11)



#### Green Belt boundary minor anomalies - Park Lane, Reigate (No.12)



Crown Copyright Reserved. Reigate & Banstead Borough Council Licence No. 100019405

Scale 1:512

#### Green Belt boundary minor anomalies - Colley Lane (No.13)



#### Green Belt boundary minor anomalies - Coppice Lane (No.14)



#### Green Belt boundary minor anomalies - Gatton Road (No.15)



#### Green Belt boundary minor anomalies - Frenches Road (No.16)



#### Green Belt boundary minor anomalies - Southern boundary of Watercolour (No.17)



#### Green Belt boundary minor anomalies - Battlebridge Lane/London Road (No.18)



#### Green Belt boundary minor anomalies - Oakley, Radstock Way (No.19)



#### Green Belt boundary minor anomalies - Smithy Lane (No.20)



#### Green Belt boundary minor anomalies - Green Lane, Lower Kingswood (No.21)



Crown Copyright Reserved. Reigate & Bans