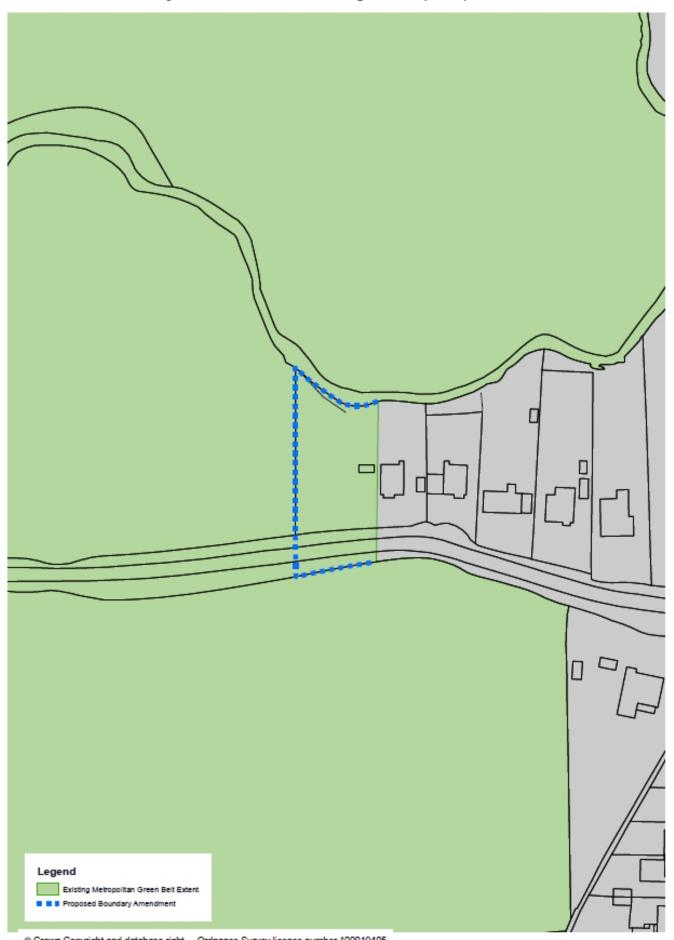

# Development Management Plan (Regulation 18 stage)

**Green Belt Review** 

**Appendix 2: Anomalies** 

#### Green Belt boundary minor anomalies - Montfort Rise (No.1)



#### Green Belt boundary minor anomalies - Lodge Lane (No.2)



#### Green Belt boundary minor anomalies - West Avenue (No.3)



#### Green Belt boundary minor anomalies - South of Copsleigh Avenue (No.4)



Green Belt boundary minor anomalies - Maple Road/Woodhatch Road, Earlswood (No.5)



Crown Copyright Reserved. Reigate & Banstead Borough Council Licence No. 100019405

#### Green Belt boundary minor anomalies - Three Arch Road, Earlswood (No.6)



Crown Copyright Reserved. Reigate & Banstead Borough Council Licence No. 100019405

Scale 1:805

#### Green Belt boundary minor anomalies - Oaklands Drive (No.7)



#### Green Belt boundary minor anomalies - Brambletye Park Road (No.8)



## Green Belt boundary minor anomalies - Nuthatch Gardens (No.9)



## Green Belt boundary minor anomalies - Dovers Green Road (No.10)



#### Green Belt boundary min