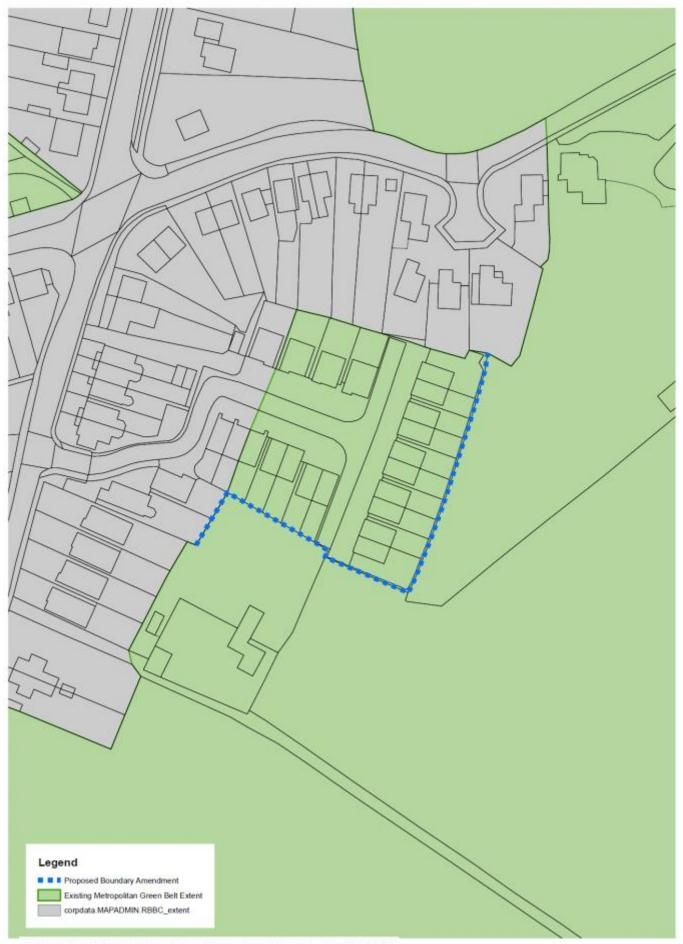

- Southern boundary of Watercolour (No.17)



#### Green Belt boundary minor anomalies - Battlebridge Lane/London Road (No.18)



#### Green Belt boundary minor anomalies - Oakley, Radstock Way (No.19)



#### Green Belt boundary minor anomalies - Smithy Lane (No.20)



#### Green Belt boundary minor anomalies - Green Lane, Lower Kingswood (No.21)



Crown Copyright Reserved. Reigate & Banstead Borough Council Licence No. 100019405

## Green Belt boundary minor anomalies - Orchard Way (No.22)



#### Green Belt boundary minor anomalies - Mogador Road (No.23)



#### Green Belt boundary minor anomalies - Brighton Road, Lower Kingswood (No.24)



Crown Copyright Reserved. Reigate & Banstead Borough Council Licence No. 100019405

#### Green Belt boundary minor anomalies - Greenacres (No.25)



#### Green Belt boundary minor anomalies - The Glade (No.26)



# Green Belt boundary minor anomalies - Legal & General (No.27)



#### Green Belt boundary minor anomalies - Withybed Corner (No.28)



# Green Belt boundary minor anomalies - Walton Street, Walton on the Hill (No.29)



Crown Copyright Reserved. Reigate & Banstead Borough Council Licence No. 100019405

Scale 1:500

## Green Belt boundary minor anomalies - Howard Close, Walton on the Hill (No.30)



Crown Copyright Reserved. Reigate & Banstead Borough Council Licence No. 100019405

#### Green Belt boundary minor anomalies - Mere Pond, Walton on the Hill (No.31)



Crown Copyright Reserved. Reigate & Banstead Borough Council Licence No. 100019405

#### Green Belt boundary minor anomalies - Brighton Road, Burgh Heath (No.32)