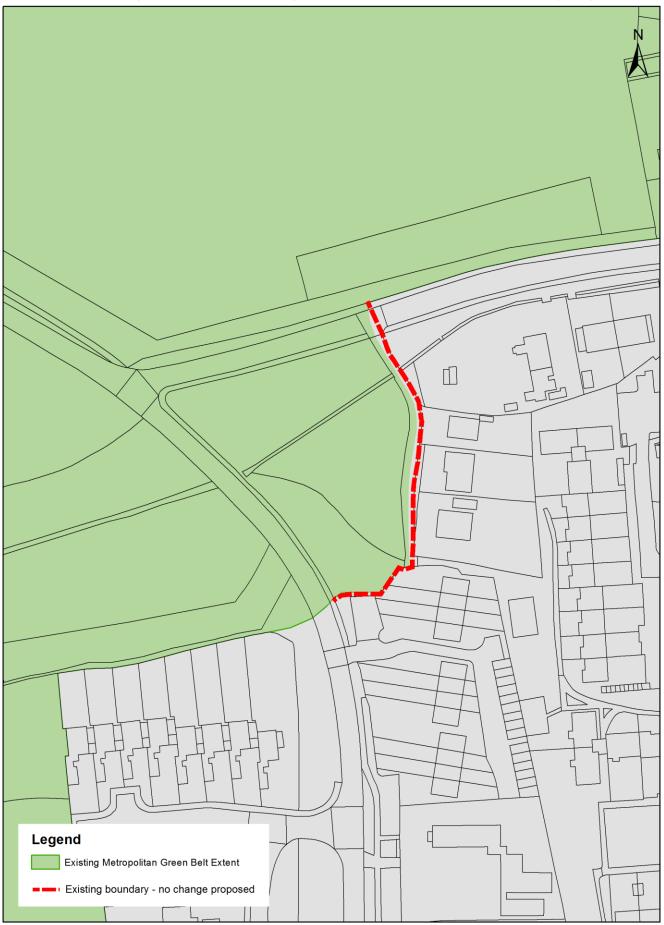

# Development Management Plan (Regulation 18 stage)

**Green Belt Review** 

**Appendix 2: Anomalies** 

#### Green Belt boundary minor anomalies - Montfort Rise (No.1)



#### Green Belt boundary minor anomalies - Lodge Lane (No.2)



#### Green Belt boundary minor anomalies - West Avenue (No.3)



#### Green Belt boundary minor anomalies - South of Copsleigh Avenue (No.4)



Green Belt boundary minor anomalies - Maple Road/Woodhatch Road, Earlswood (No.5)



Crown Copyright Reserved. Reigate & Banstead Borough Council Licence No. 100019405

#### Green Belt boundary minor anomalies - Three Arch Road, Earlswood (No.6)



Crown Copyright Reserved. Reigate & Banstead Borough Council Licence No. 100019405

Scale 1:805

#### Green Belt boundary minor anomalies - Oaklands Drive (No.7)



#### Green Belt boundary minor anomalies - Brambletye Park Road (No.8)



## Green Belt boundary minor anomalies - Nuthatch Gardens (No.9)



## Green Belt boundary minor anomalies - Dovers Green Road (No.10)



#### Green Belt boundary minor anomalies - Dovers Green Road (No.11)



#### Green Belt boundary minor anomalies - Park Lane, Reigate (No.12)



Crown Copyright Reserved. Reigate & Banstead Borough Council Licence No. 100019405

Scale 1:512

#### Green Belt