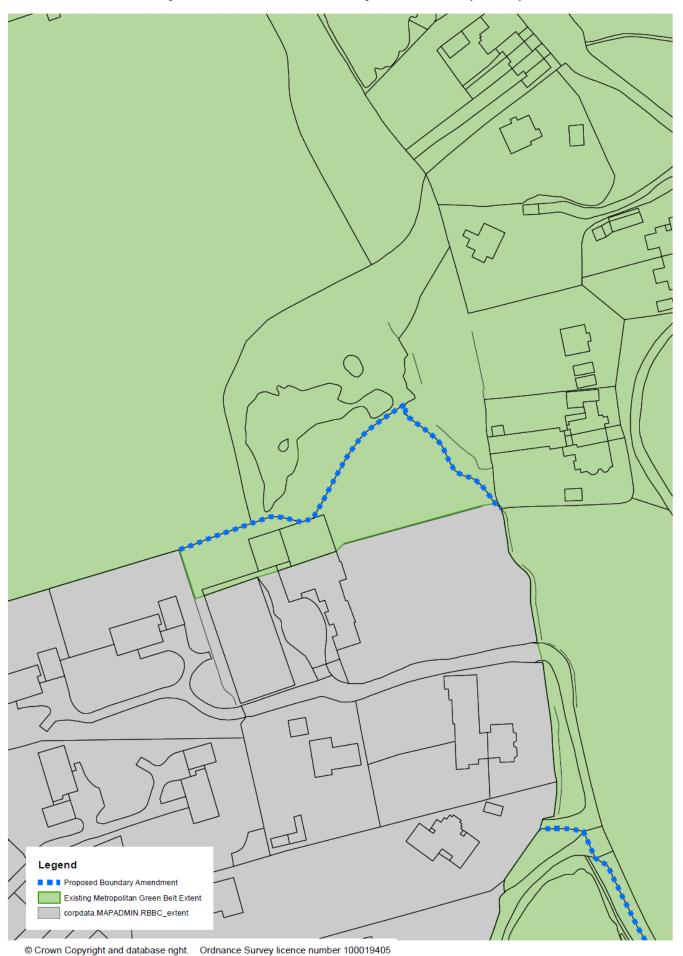

#### Green Belt boundary minor anomalies - South of Copsleigh Avenue (No.4)

Green Belt boundary minor anomalies - Maple Road/Woodhatch Road, Earlswood (No.5)

Crown Copyright Reserved. Reigate & Banstead Borough Council Licence No. 100019405