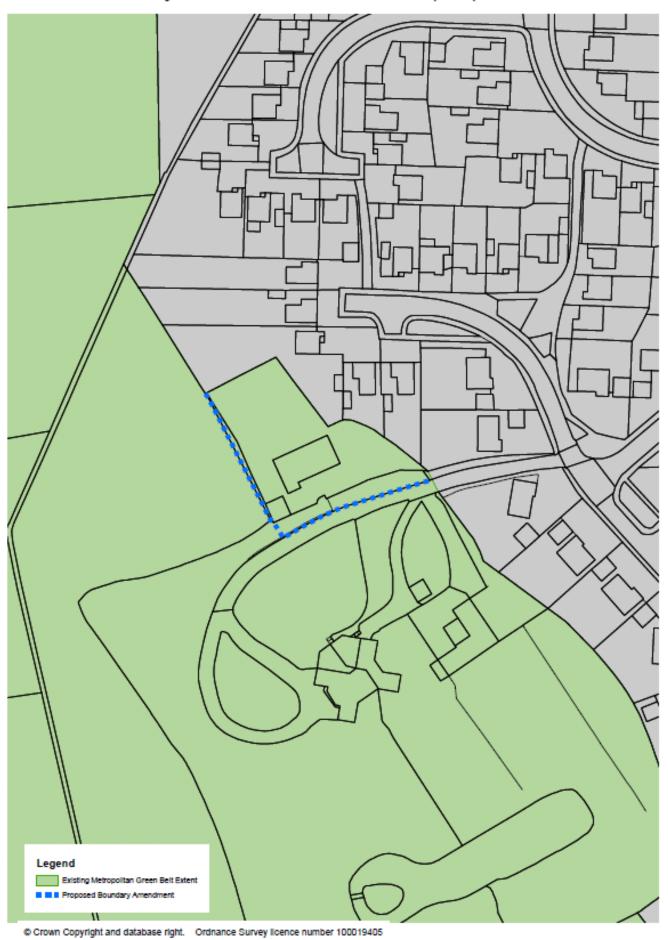

# Development Management Plan (Regulation 18 stage)

**Green Belt Review** 

**Appendix 2: Anomalies** 

#### Green Belt boundary minor anomalies - Montfort Rise (No.1)



#### Green Belt boundary minor anomalies - Lodge Lane (No.2)



#### Green Belt boundary minor anomalies - West Avenue (No.3)



#### Green Belt boundary minor anomalies - South of Copsleigh Avenue (No.4)



Green Belt boundary minor anomalies - Maple Road/Woodhatch Road, Earlswood (No.5)



Crown Copyright Reserved. Reigate & Banstead Borough Council Licence No. 100019405

#### Green Belt boundary minor anomalies - Three Arch Road, Earlswood (No.6)



Crown Copyright Reserved. Reigate & Banstead Borough Council Licence No. 100019405

Scale 1:805

#### Green Belt boundary minor anomalies - Oaklands Drive (No.7)



#### Green Belt boundary minor anomalies - Brambletye Park Road (No.8)



## Green Belt boundary minor anomalies - Nuthatch Gardens (No.9)



## Green Belt boundary minor anoma