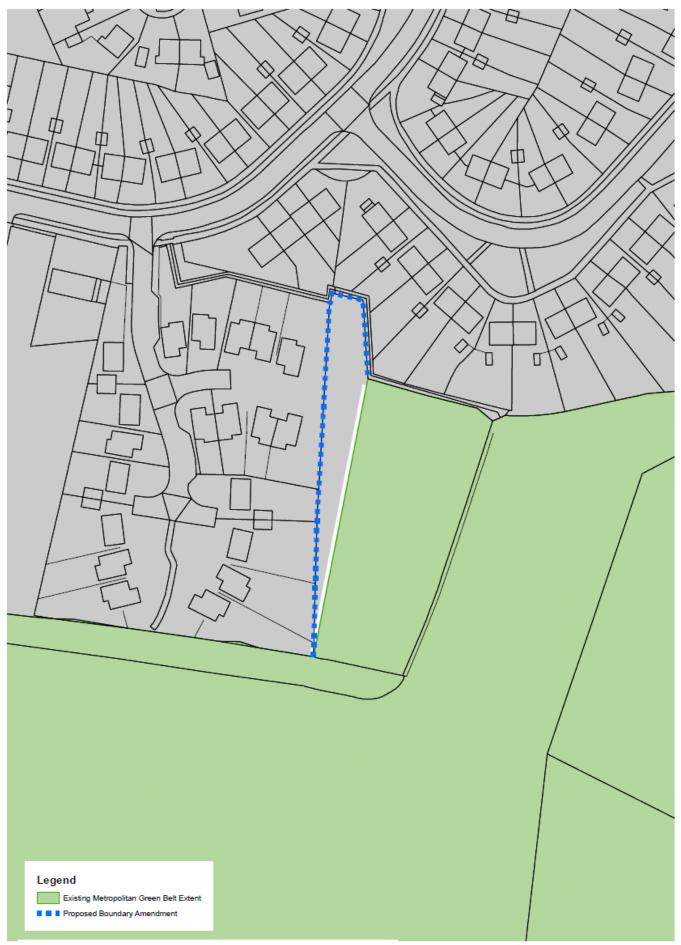

#### Green Belt boundary minor anomalies - South of Copsleigh Avenue (No.4)

Green Belt boundary minor anomalies - Maple Road/Woodhatch Road, Earlswood (No.5)

Crown Copyright Reserved. Reigate & Banstead Borough Council Licence No. 100019405