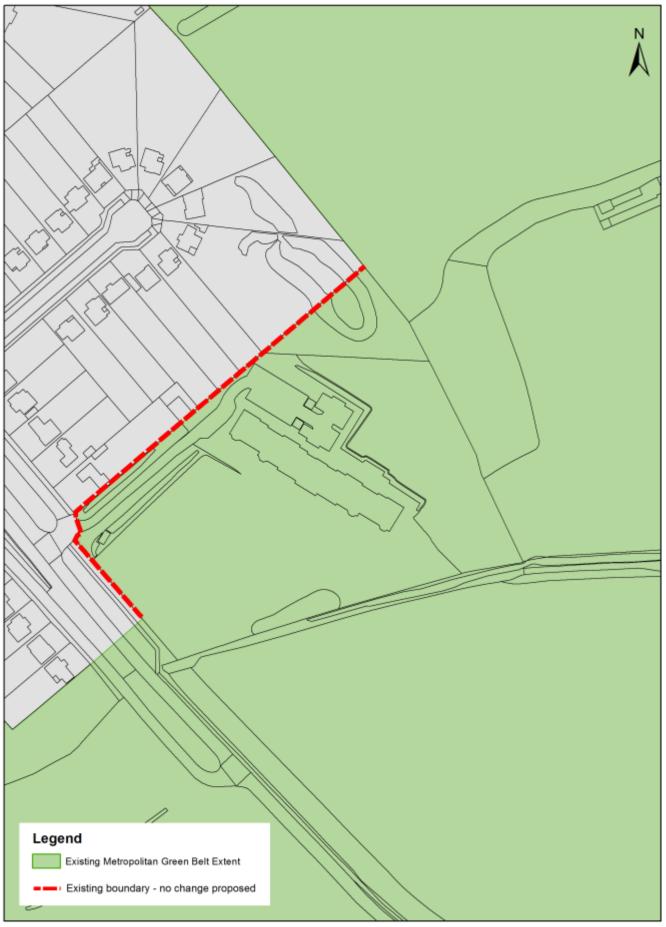

#### Green Belt boundary minor anomalies - South of Copsleigh Avenue (No.4)

Green Belt boundary minor anomalies - Maple Road/Woodhatch Road, Earlswood (No.5)

Crown Copyright Reserved. Reigate & Banstead Borough Council Licence No. 100019405