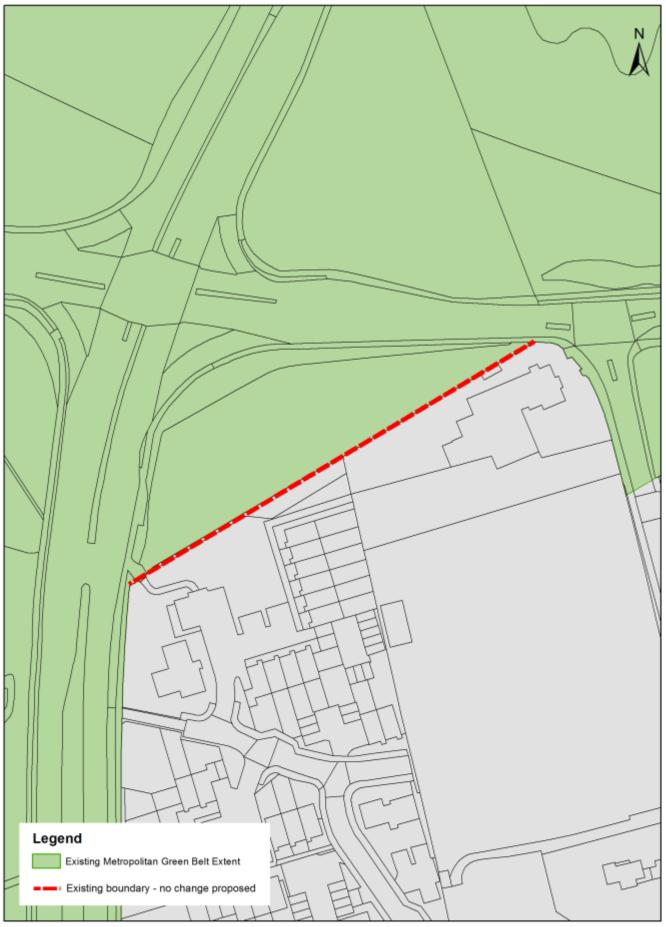

)



Crown Copyright Reserved. Reigate & Banstead Borough Council Licence No. 100019405

#### Green Belt boundary minor anomalies - Can Hatch, Burgh Heath (No.33)



Crown Copyright Reserved. Reigate & Banstead Borough Council Licence No. 100019405

#### Green Belt boundary minor anomalies - Wellesford Close (No.34)



#### Green Belt boundary minor anomalies - Holly Hill Park (No.35)



#### Green Belt boundary minor anomalies - Chatsworth Park, Banstead (No.36)



Crown Copyright Reserved. Reigate & Banstead Borough Council Licence No. 100019405

#### Green Belt boundary minor anomalies - Winkworth Road, Banstead (No.37)



Crown Copyright Reserved. Reigate & Banstead Borough Council Licence No. 100019405

#### Green Belt boundary minor anomalies - A217/Winkworth Road, Banstead (No.38)



Crown Copyright Reserved. Reigate & Banstead Borough Council Licence No. 100019405

## Green Belt boundary minor anomalies - Osier Way (No.39)



#### Green Belt boundary minor anomalies - Tattenham Crescent (No.40)



#### Green Belt boundary minor anomalies - Coulsdon Lane (No.41)



#### Green Belt boundary minor anomalies - R/O Chipstead Way, Chipstead (No.42)



Crown Copyright Reserved. Reigate & Banstead Borough Council Licence No. 100019405

## Green Belt boundary minor anomalies - Beckenshaw Gardens (No.43)



#### Green Belt boundary minor anomalies - Kenneth Road (No.44)



## Green Belt boundary minor anomalies - Queens Close (No.45)



#### Green Belt boundary minor anomalies - Dorking Road (No.46)