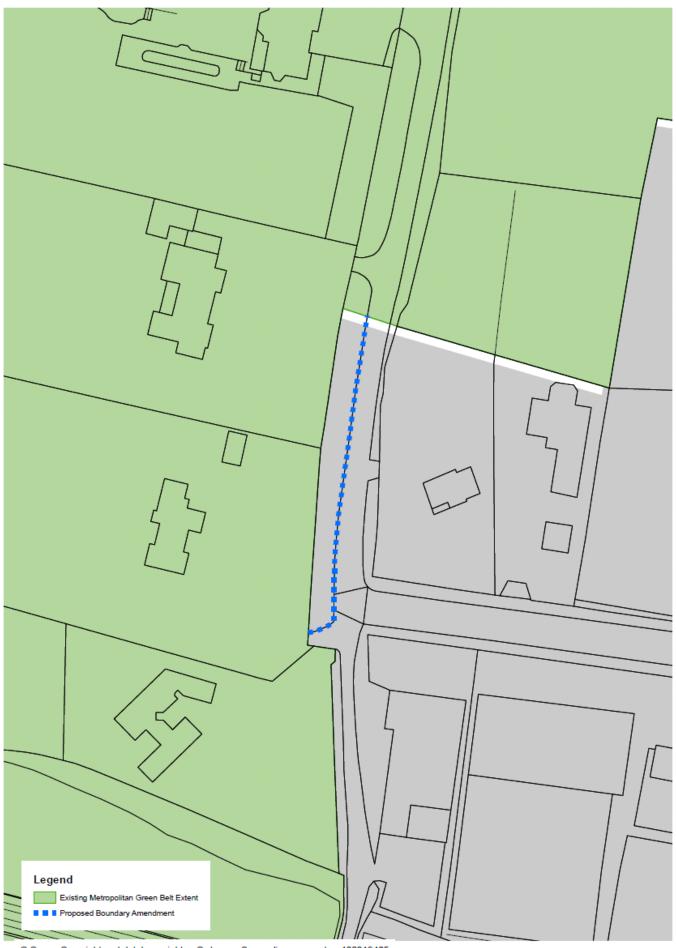

anomalies - Three Arch Road, Earlswood (No.6)



Crown Copyright Reserved. Reigate & Banstead Borough Council Licence No. 100019405

Scale 1:805

#### Green Belt boundary minor anomalies - Oaklands Drive (No.7)



#### Green Belt boundary minor anomalies - Brambletye Park Road (No.8)



## Green Belt boundary minor anomalies - Nuthatch Gardens (No.9)



## Green Belt boundary minor anomalies - Dovers Green Road (No.10)



#### Green Belt boundary minor anomalies - Dovers Green Road (No.11)



#### Green Belt boundary minor anomalies - Park Lane, Reigate (No.12)



Crown Copyright Reserved. Reigate & Banstead Borough Council Licence No. 100019405

Scale 1:512

#### Green Belt boundary minor anomalies - Colley Lane (No.13)



#### Green Belt boundary minor anomalies - Coppice Lane (No.14)



#### Green Belt boundary minor anomalies - Gatton Road (No.15)



#### Green Belt boundary minor anomalies - Frenches Road (No.16)



#### Green Belt boundary minor anomalies - Southern boundary of Watercolour (No.17)



#### Green Belt boundary minor anomalies - Battlebridge Lane/London Road (No.18)



#### Green Belt boundary minor anomalies - Oakley, Radstock Way (No.19)



#### Green Belt boundary minor anomalies - Smithy Lane (No.20)



#### Green Belt boundary minor anomalies - Green Lane, Lower Kingswood (No.21)



Crown Copyright Reserved. Reigate & Banstead Borough Council Licence No. 100019405

## Green Belt boundary minor anomalies - Orchard Way (No.22)



#### Green Belt boundary minor anomalies - Mogador Road (No.23)



#### Green Belt boundary minor anomalies - Brighton Roa