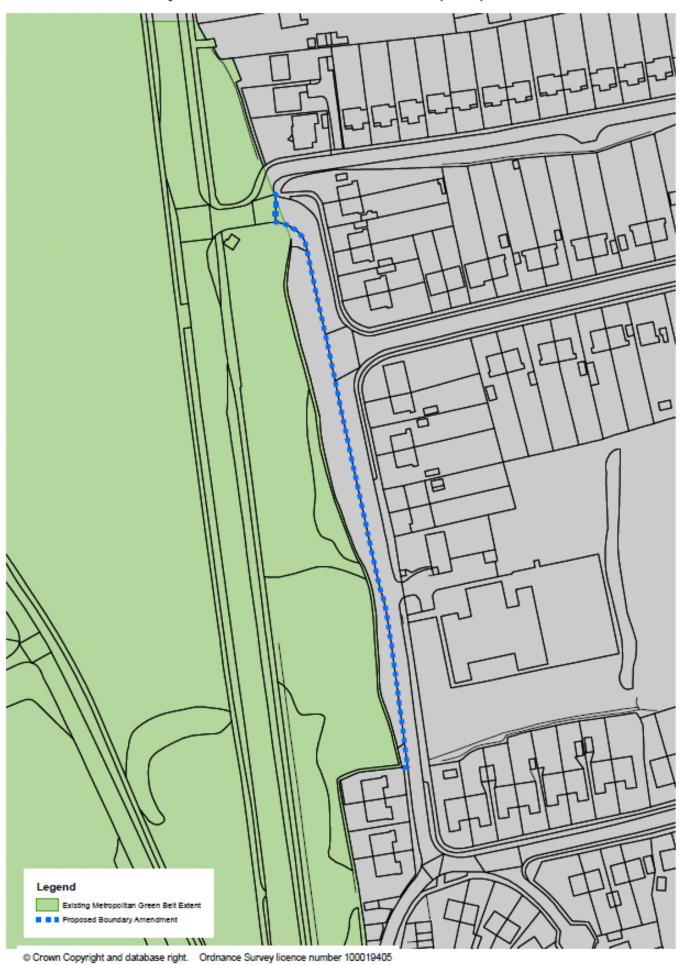

# Development Management Plan (Regulation 18 stage)

**Green Belt Review** 

**Appendix 2: Anomalies** 

#### Green Belt boundary minor anomalies - Montfort Rise (No.1)



#### Green Belt boundary minor anomalies - Lodge Lane (No.2)



#### Green Belt boundary minor anomalies - West Avenue (No.3)



#### Green Belt boundary minor anomalies - South of Copsleigh Avenue (No.4)



Green Belt boundary minor anomalies - Maple Road/Woodhatch Road, Earlswood (No.5)



Crown Copyright Reserved. Reigate & Banstead Borough Council Licence No. 100019405

#### Green Belt boundary minor anomalies - Three Arch Road, Earlswood (No.6)



Crown Copyright Reserved. Reigate & Banstead Borough Council Licence No. 100019405

Scale 1:805

#### Green Belt boundary minor anomalies - Oaklands Drive (No.7)



#### Green Belt boundary minor anomalies - Brambletye Park Road (No.8)



## Green Belt boundary minor anomalies - Nuthatch Gardens (No.9)



## Green Belt boundary minor anomalies - Dovers Green Road (No.10)



#### Green Belt boundary minor anomalies - Dovers Green Road (No.11)



#### Green Belt bound