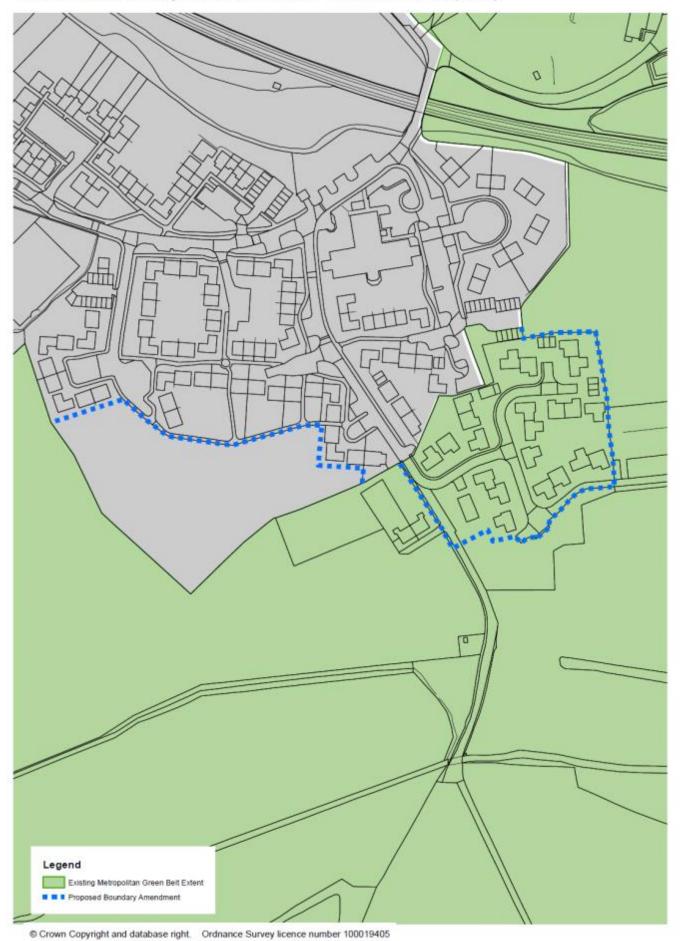

# Development Management Plan (Regulation 18 stage)

**Green Belt Review** 

**Appendix 2: Anomalies** 

#### Green Belt boundary minor anomalies - Montfort Rise (No.1)



#### Green Belt boundary minor anomalies - Lodge Lane (No.2)



#### Green Belt boundary minor anomalies - West Avenue (No.3)



#### Green Belt boundary minor anomalies - South of Copsleigh Avenue (No.4)



Green Belt boundary minor anomalies - Maple Road/Woodhatch Road, Earlswood (No.5)



Crown Copyright Reserved. Reigate & Banstead Borough Council Licence No. 100019405

#### Green Belt boundary minor anomalies - Three Arch Road, Earlswood (No.6)



Crown Copyright Reserved. Reigate & Banstead Borough Council Licence No. 100019405

Scale 1:805

#### Green Belt boundary minor anomalies - Oaklands Drive (No.7)



#### Green Belt boundary minor anomalies - Brambletye Park Road (No.8)



## Green Belt boundary minor anomalies - Nuthatch Gardens (No.9)



## Green Belt boundary minor anomalies - Dovers Green Road (No.10)



#### Green Belt boundary minor anomalies - Dovers Green Road (No.11)



#### Green Belt boundary minor anomalies - Park Lane, Reigate (No.12)



Crown Copyright Reserved. Reigate & Banstead Borough Council Licence No. 100019405

Scale 1:512

#### Green Belt boundary minor anomalies - Colley Lane (No.13)



#### Green Belt boundary minor anomalies - Coppice Lane (No.14)



#### Green Belt boundary minor anomalies - Gatton Road (No.15)



#### Green Belt boundary minor anomalies - Frenches Road (No.16)



#### Green Belt boundary minor anomalies - Southern boundary of Watercolour (