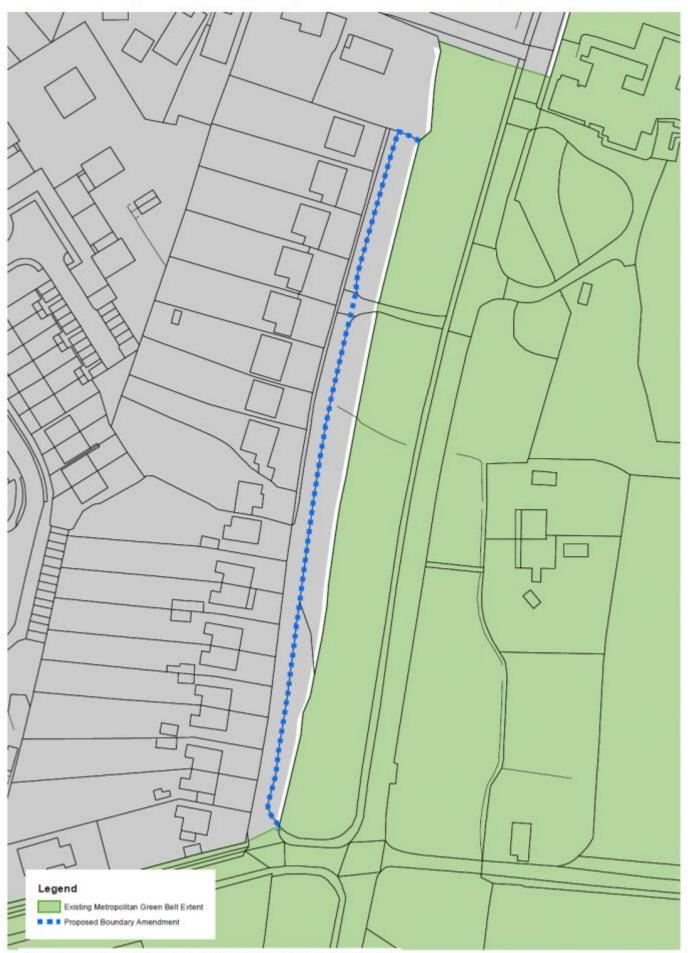

#### Green Belt boundary minor anomalies - Southern boundary of Watercolour (No.17)