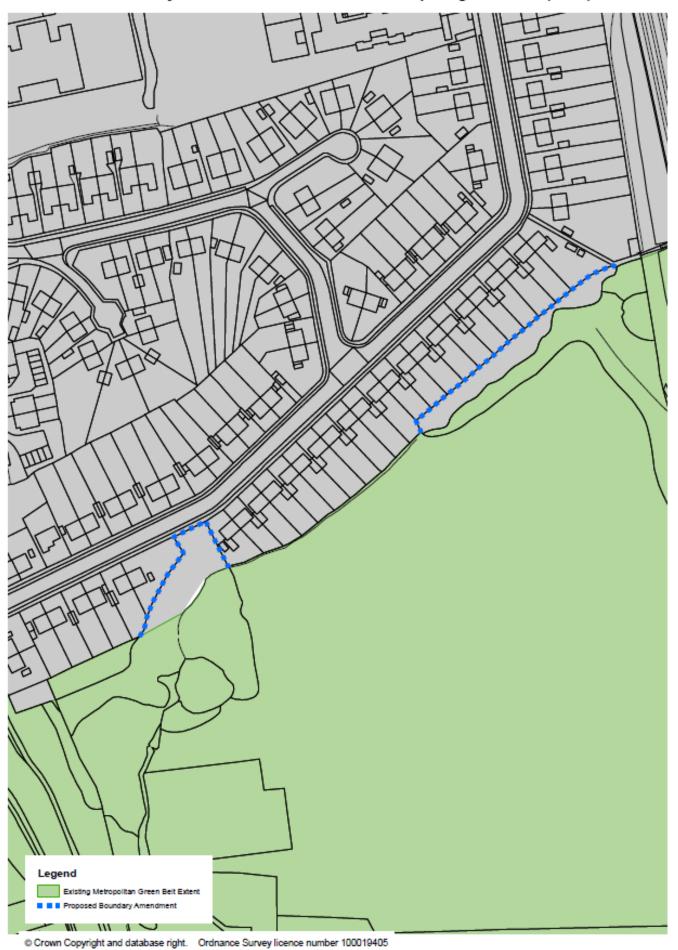

#### Green Belt boundary minor anomalies - South of Copsleigh Avenue (No.4)

Green Belt boundary minor anomalies - Maple Road/Woodhatch Road, Earlswood (No.5)

Crown Copyright Reserved. Reigate & Banstead Borough Council Licence No. 100019405