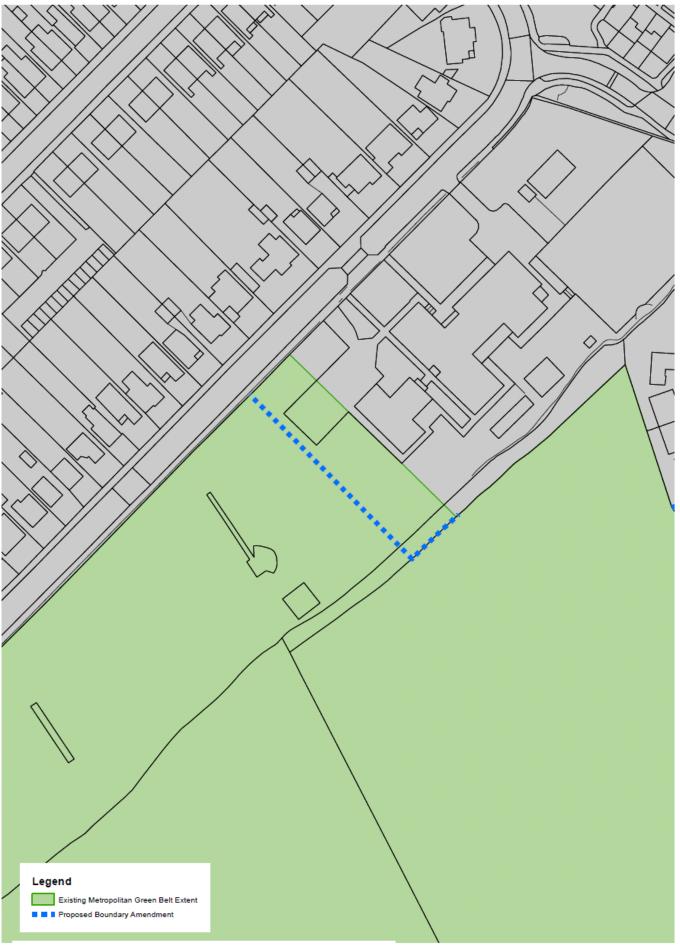

#### Green Belt boundary minor anomalies - South of Copsleigh Avenue (No.4)

Green Belt boundary minor anomalies - Maple Road/Woodhatch Road, Earlswood (No.5)

Crown Copyright Reserved. Reigate & Banstead Borough Council Licence No. 100019405