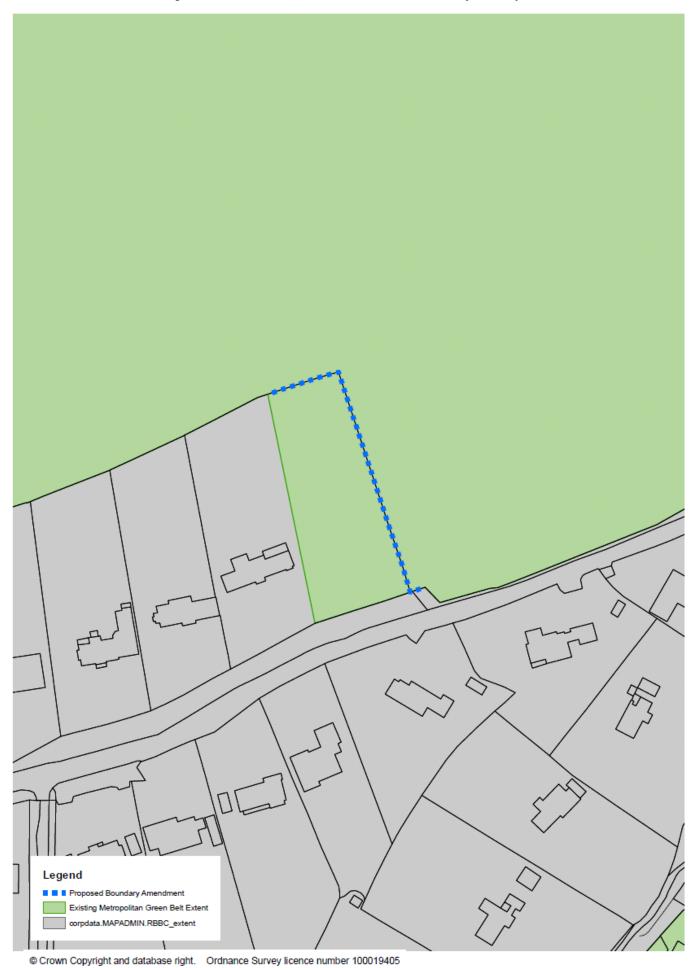

ies - Wellesford Close (No.34)



#### Green Belt boundary minor anomalies - Holly Hill Park (No.35)



#### Green Belt boundary minor anomalies - Chatsworth Park, Banstead (No.36)



Crown Copyright Reserved. Reigate & Banstead Borough Council Licence No. 100019405

#### Green Belt boundary minor anomalies - Winkworth Road, Banstead (No.37)



Crown Copyright Reserved. Reigate & Banstead Borough Council Licence No. 100019405

#### Green Belt boundary minor anomalies - A217/Winkworth Road, Banstead (No.38)



Crown Copyright Reserved. Reigate & Banstead Borough Council Licence No. 100019405

## Green Belt boundary minor anomalies - Osier Way (No.39)



#### Green Belt boundary minor anomalies - Tattenham Crescent (No.40)



#### Green Belt boundary minor anomalies - Coulsdon Lane (No.41)



#### Green Belt boundary minor anomalies - R/O Chipstead Way, Chipstead (No.42)



Crown Copyright Reserved. Reigate & Banstead Borough Council Licence No. 100019405

## Green Belt boundary minor anomalies - Beckenshaw Gardens (No.43)



#### Green Belt boundary minor anomalies - Kenneth Road (No.44)



## Green Belt boundary minor anomalies - Queens Close (No.45)



#### Green Belt boundary minor anomalies - Dorking Road (No.46)