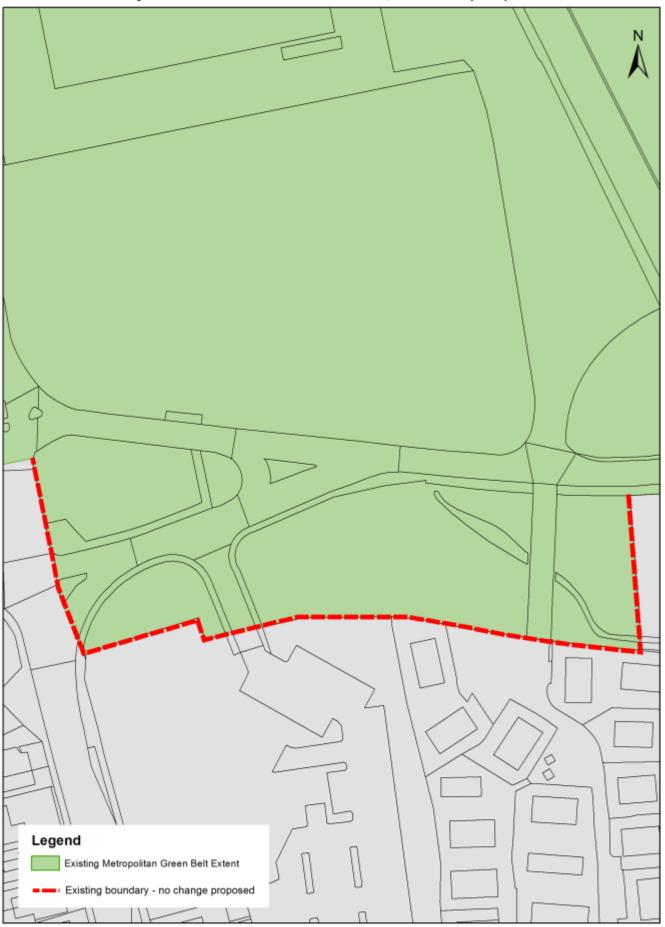

# Development Management Plan (Regulation 18 stage)

**Green Belt Review** 

**Appendix 2: Anomalies** 

#### Green Belt boundary minor anomalies - Montfort Rise (No.1)



#### Green Belt boundary minor anomalies - Lodge Lane (No.2)



#### Green Belt boundary minor anomalies - West Avenue (No.3)



#### Green Belt boundary minor anomalies - South of Copsleigh Avenue (No.4)



Green Belt boundary minor anomalies - Maple Road/Woodhatch Road, Earlswood (No.5)



Crown Copyright Reserved. Reigate & Banstead Borough Council Licence No. 100019405

#### Green Belt boundary minor anomalies - Three Arch Road, Earlswood (No.6)



Crown Copyright Reserved. Reigate & Banstead Borough Council Licence No. 100019405

Scale 1:805

#### Green Belt boundary minor anomalies - Oaklands Drive (No.7)



#### Green Belt boundary minor anomalies - Brambletye Park Road (No.8)



## Green Belt boundary minor anomalies - Nuthatch Gardens (No.9)



## Green Belt boundary minor anomalies - Dovers Green Road (No.10)



#### Green Belt boundary minor anomalies - Dovers Green Road (No.11)



#### Green Belt boundary minor anomalies - Park Lane, Reigate (No.12)



Crown Copyright Reserved. Reigate & Banstead Borough Council Licence No. 100019405

Scale 1:512

#### Green Belt boundary minor anomalies - Colley Lane (No.13)



#### Green Belt boundary minor anomalies - Coppice Lane (No.14)



#### Green Belt boundary minor anomalies - Gat