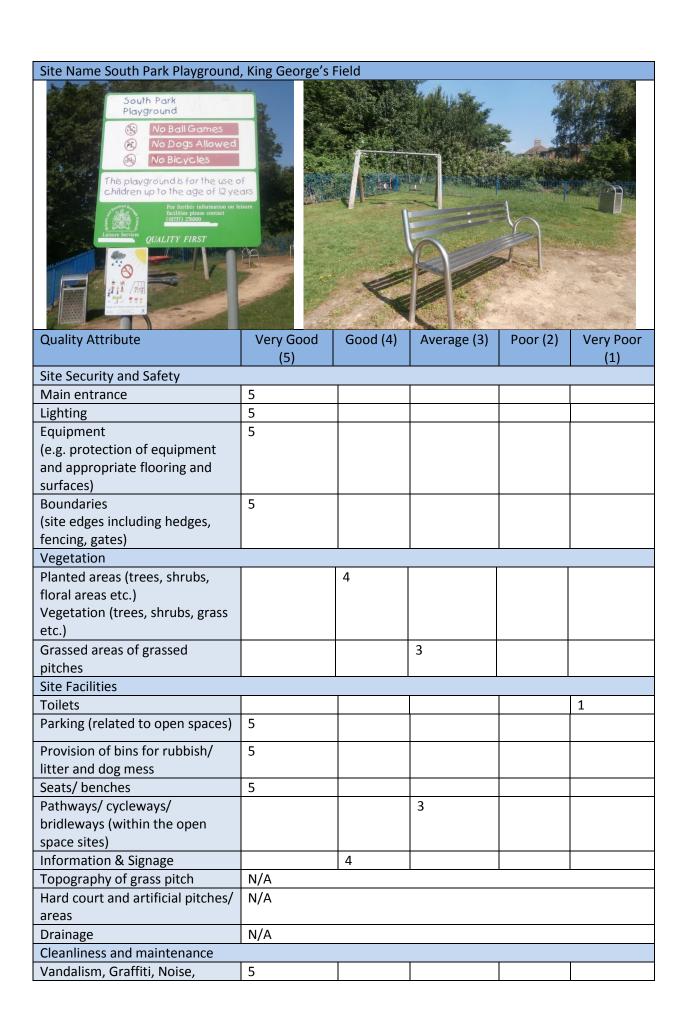

| N/A              |          |             |          |           |
| Cleanliness and maintenance                                |                  |          |             |          |           |
| Vandalism, Graffiti, Noise,                                |                  |          |             | 2        |           |
| Unattractive Smells                                        |                  |          |             |          |           |

| Litter problems and dog fouling |  |  | 1             |
|---------------------------------|--|--|---------------|
| and general cleanliness/        |  |  | There is a    |
| maintenance.                    |  |  | lot of litter |
|                                 |  |  | and graffiti. |



| Unattractive Smells             |  |   |  |
|---------------------------------|--|---|--|
| Litter problems and dog fouling |  | 3 |  |
| and general cleanliness/        |  |   |  |
| maintenance.                    |  |   |  |





It has not been possible to assess the quality of the facility.

Given that it is within a YMCA setting it is assumed to be of a good quality.

Photos on the website indicate that it is of a good quality.

Questionnaire response indicated that it is not available to be hired.

| Site Name Salfords Playground, I                                                                                                                                                                                                                    | Mead Avenue S    | alfords  |