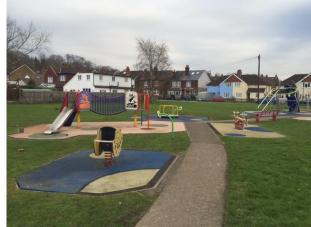

## Site Name Lady Neville Recreation Ground Banstead – Play Area

| and the second second                   |                             |          |             | 12 3 2 2 |               |  |
|-----------------------------------------|-----------------------------|----------|-------------|----------|---------------|--|
| Quality Attribute                       | Very Good<br>(5)            | Good (4) | Average (3) | Poor (2) | Very Poor (1) |  |
| Site Security and Safety                | (5)                         |          |             |          |               |  |
| Main entrance                           | 5                           |          |             |          |               |  |
| Lighting                                | 5                           |          |             |          |               |  |
| Equipment                               | 5                           |          |             |          |               |  |
| (e.g. protection of                     |                             |          |             |          |               |  |
| equipment and appropriate               |                             |          |             |          |               |  |
| flooring and surfaces)                  |                             |          |             |          |               |  |
| Boundaries                              | 5                           |          |             |          |               |  |
| (site edges including hedges,           |                             |          |             |          |               |  |
| fencing, gates)                         |                             |          |             |          |               |  |
| Vegetation                              |                             |          |             |          |               |  |
| Planted areas (trees, shrubs,           | 5                           |          |             |          |               |  |
| floral areas etc.)                      |                             |          |             |          |               |  |
| Vegetation (trees, shrubs,              |                             |          |             |          |               |  |
| grass etc.)                             |                             |          |             |          |               |  |
| Grassed areas of grassed                |                             | 4        |             |          |               |  |
| pitches                                 |                             |          |             |          |               |  |
| Site Facilities                         | 1 <b>-</b>                  |          |             |          |               |  |
| Toilets                                 | 5                           |          | I I         |          |               |  |
| Parking (related to open                |                             | 4        |             |          |               |  |
| spaces)  Provision of bins for rubbish/ | 5                           |          |             |          |               |  |
| litter and dog mess                     | 3                           |          |             |          |               |  |
| Seats/ benches                          | 5                           |          |             |          |               |  |
| Pathways/ cycleways/                    | 5                           |          |             |          |               |  |
| bridleways (within the open             |                             |          |             |          |               |  |
| space sites)                            |                             |          |             |          |               |  |
| Information & Signage                   |                             | 4        |             |          |               |  |
| Topography of grass pitch               | N/A                         |          | 1           | 1        | ı             |  |
| Hard court and artificial               | N/A                         |          |             |          |               |  |
| pitches/ areas                          |                             |          |             |          |               |  |
| Drainage                                | N/A                         |          |             |          |               |  |
| Cleanliness and maintenance             | Cleanliness and maintenance |          |             |          |               |  |
|                                         |                             |          |             |          |               |  |

| Vandalism, Graffiti, Noise, | 5 |  |  |
|-----------------------------|---|--|--|
| Unattractive Smells         |   |  |  |
| Litter problems and dog     | 5 |  |  |
| fouling and general         |   |  |  |
| cleanliness/ maintenance.   |   |  |  |