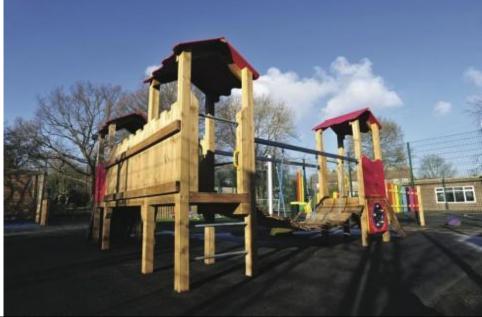

## Site Name Lady Neville Recreation Ground Banstead – Play Area

| and the second second                   |                             |          |             | 12 3 2 2 |               |  |
|-----------------------------------------|-----------------------------|----------|-------------|----------|---------------|--|
| Quality Attribute                       | Very Good<br>(5)            | Good (4) | Average (3) | Poor (2) | Very Poor (1) |  |
| Site Security and Safety                | (5)                         |          |             |          |               |  |
| Main entrance                           | 5                           |          |             |          |               |  |
| Lighting                                | 5                           |          |             |          |               |  |
| Equipment                               | 5                           |          |             |          |               |  |
| (e.g. protection of                     |                             |          |             |          |               |  |
| equipment and appropriate               |                             |          |             |          |               |  |
| flooring and surfaces)                  |                             |          |             |          |               |  |
| Boundaries                              | 5                           |          |             |          |               |  |
| (site edges including hedges,           |                             |          |             |          |               |  |
| fencing, gates)                         |                             |          |             |          |               |  |
| Vegetation                              |                             |          |             |          |               |  |
| Planted areas (trees, shrubs,           | 5                           |          |             |          |               |  |
| floral areas etc.)                      |                             |          |             |          |               |  |
| Vegetation (trees, shrubs,              |                             |          |             |          |               |  |
| grass etc.)                             |                             |          |             |          |               |  |
| Grassed areas of grassed                |                             | 4        |             |          |               |  |
| pitches                                 |                             |          |             |          |               |  |
| Site Facilities                         | 1 <b>-</b>                  |          |             |          |               |  |
| Toilets                                 | 5                           |          | I I         |          |               |  |
| Parking (related to open                |                             | 4        |             |          |               |  |
| spaces)  Provision of bins for rubbish/ | 5                           |          |             |          |               |  |
| litter and dog mess                     | 3                           |          |             |          |               |  |
| Seats/ benches                          | 5                           |          |             |          |               |  |
| Pathways/ cycleways/                    | 5                           |          |             |          |               |  |
| bridleways (within the open             |                             |          |             |          |               |  |
| space sites)                            |                             |          |             |          |               |  |
| Information & Signage                   |                             | 4        |             |          |               |  |
| Topography of grass pitch               | N/A                         |          | 1           | 1        | ı             |  |
| Hard court and artificial               | N/A                         |          |             |          |               |  |
| pitches/ areas                          |                             |          |             |          |               |  |
| Drainage                                | N/A                         |          |             |          |               |  |
| Cleanliness and maintenance             | Cleanliness and maintenance |          |             |          |               |  |
|                                         |                             |          |             |          |               |  |

| Vandalism, Graffiti, Noise, | 5 |  |  |
|-----------------------------|---|--|--|
| Unattractive Smells         |   |  |  |
| Litter problems and dog     | 5 |  |  |
| fouling and general         |   |  |  |
| cleanliness/ maintenance.   |   |  |  |