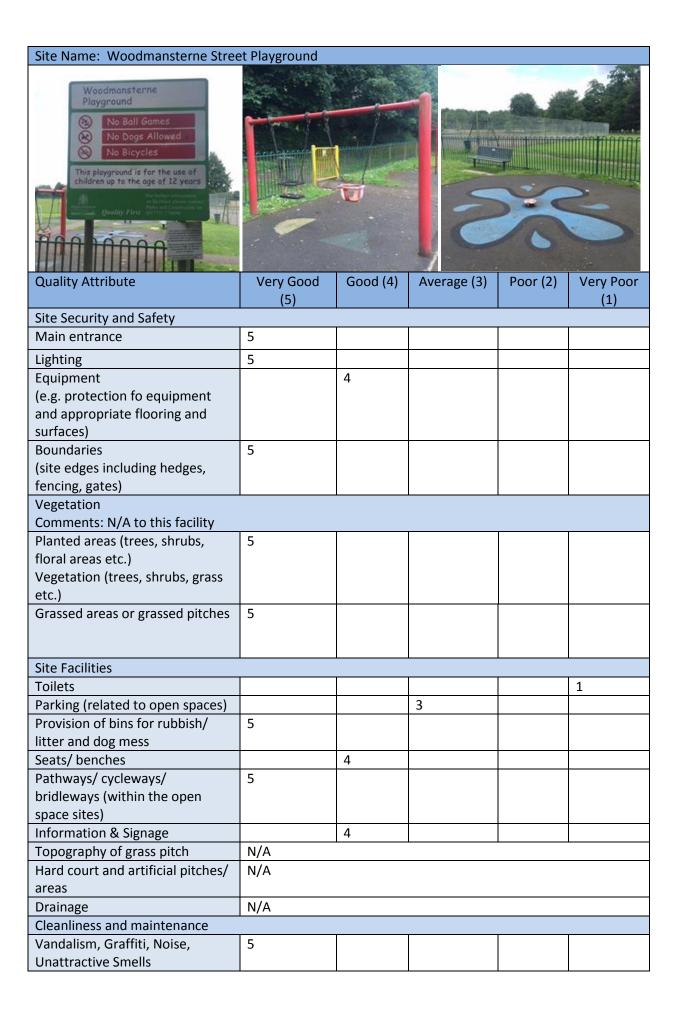

|                  |
| Vandalism, Graffiti, Noise,        |                  | 4         |             |          |                  |
| Unattractive Smells                |                  | There is  |             |          |                  |
|                                    |                  | some      |             |          |                  |
|                                    |                  | noise but |             |          |                  |

|                                       | it is not<br>overbeari<br>ng. |  |  |
|---------------------------------------|-------------------------------|--|--|
| Litter problems and dog fouling       | 4                             |  |  |
| and general cleanliness/ maintenance. |                               |  |  |



| Litter problems and dog fouling | 5 |  |  |
|---------------------------------|---|--|--|
| and general cleanliness/        |   |  |  |
| maintenance.                    |   |  |  |

## Site Name Whitebushes Common





|                                                      | 10000000000000000000000000000000000000 | 94-12 THE ST |             |          |                  |
|------------------------------------------------------|----------------------------------------|--------------|-------------|----------|------------------|
| Quality Attribute                                    | Very Good<br>(5)                       | Good (4)     | Average (3) | Poor (2) | Very Poor<br>(1) |
| Site Security and Safety                             |                                        |