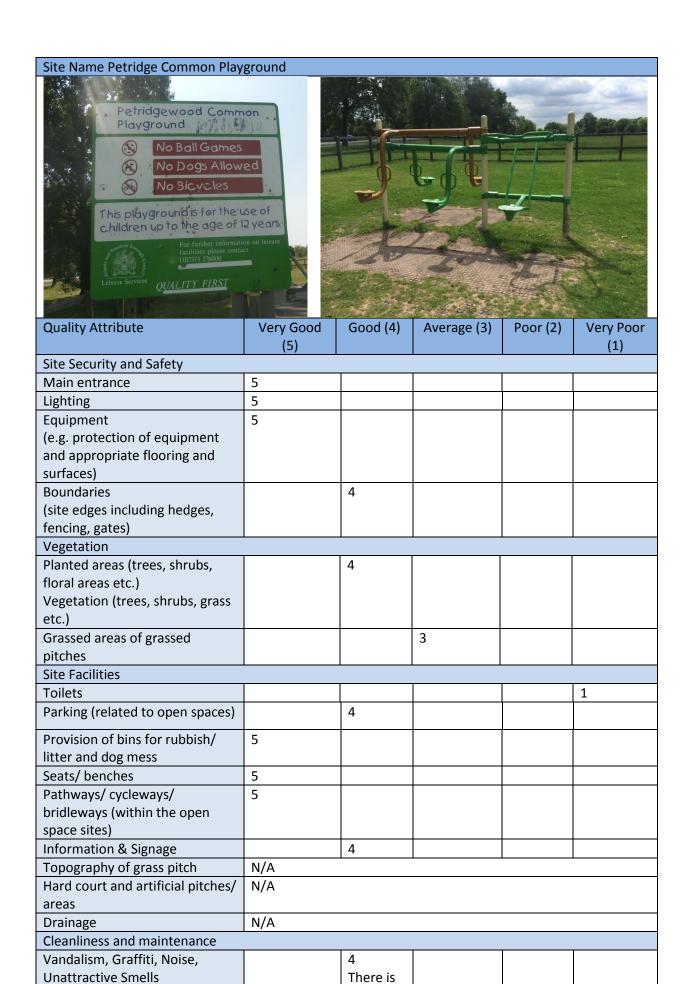

## Site Name Lady Neville Recreation Ground Banstead – Play Area

| and the second second                   |                             |          |             | 12 3 2 2 |               |  |
|-----------------------------------------|-----------------------------|----------|-------------|----------|---------------|--|
| Quality Attribute                       | Very Good<br>(5)            | Good (4) | Average (3) | Poor (2) | Very Poor (1) |  |
| Site Security and Safety                | (5)                         |          |             |          |               |  |
| Main entrance                           | 5                           |          |             |          |               |  |
| Lighting                                | 5                           |          |             |          |               |  |
| Equipment                               | 5                           |          |             |          |               |  |
| (e.g. protection of                     |                             |          |             |          |               |  |
| equipment and appropriate               |                             |          |             |          |               |  |
| flooring and surfaces)                  |                             |          |             |          |               |  |
| Boundaries                              | 5                           |          |             |          |               |  |
| (site edges including hedges,           |                             |          |             |          |               |  |
| fencing, gates)                         |                             |          |             |          |               |  |
| Vegetation                              |                             |          |             |          |               |  |
| Planted areas (trees, shrubs,           | 5                           |          |             |          |               |  |
| floral areas etc.)                      |                             |          |             |          |               |  |
| Vegetation (trees, shrubs,              |                             |          |             |          |               |  |
| grass etc.)                             |                             |          |             |          |               |  |
| Grassed areas of grassed                |                             | 4        |             |          |               |  |
| pitches                                 |                             |          |             |          |               |  |
| Site Facilities                         | 1 <b>-</b>                  |          |             |          |               |  |
| Toilets                                 | 5                           |          | I I         |          |               |  |
| Parking (related to open                |                             | 4        |             |          |               |  |
| spaces)  Provision of bins for rubbish/ | 5                           |          |             |          |               |  |
| litter and dog mess                     | 3                           |          |             |          |               |  |
| Seats/ benches                          | 5                           |          |             |          |               |  |
| Pathways/ cycleways/                    | 5                           |          |             |          |               |  |
| bridleways (within the open             |                             |          |             |          |               |  |
| space sites)                            |                             |          |             |          |               |  |
| Information & Signage                   |                             | 4        |             |          |               |  |
| Topography of grass pitch               | N/A                         |          | 1           | 1        | ı             |  |
| Hard court and artificial               | N/A                         |          |             |          |               |  |
| pitches/ areas                          |                             |          |             |          |               |  |
| Drainage                                | N/A                         |          |             |          |               |  |
| Cleanliness and maintenance             | Cleanliness and maintenance |          |             |          |               |  |
|                                         |                             |          |             |          |               |  |

| Vandalism, Graffiti, Noise, | 5 |  |  |
|-----------------------------|---|--|--|
| Unattractive Smells         |   |  |  |
| Litter problems and dog     | 5 |  |  |
| fouling and general         |   |  |  |
| cleanliness/ maintenance.   |   |  |  |