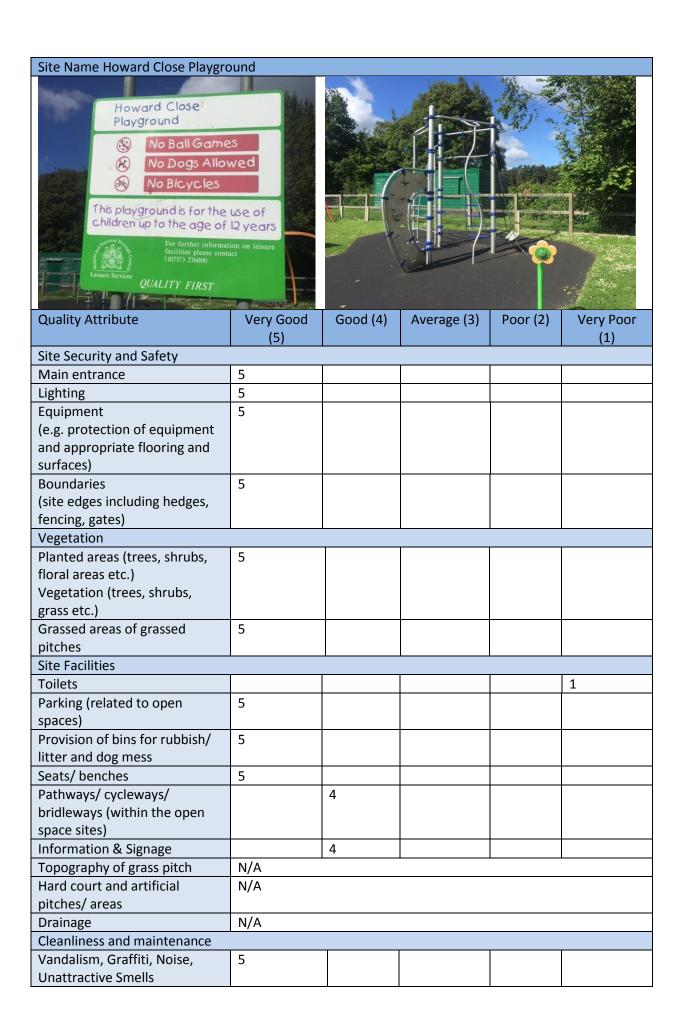

5                |          |             |          |                  |  |
| pitches/ areas                 |                  |          |             |          |                  |  |
| Drainage                       | N/A              |          |             |          |                  |  |
| Cleanliness and maintenance    | T _              |          |             | l        | I                |  |
| Vandalism, Graffiti, Noise,    | 5                |          |             |          |                  |  |
| Unattractive Smells            |                  |          |             |          |                  |  |

| Litter problems and dog   | 5 |  |  |
|---------------------------|---|--|--|
| fouling and general       |   |  |  |
| cleanliness/ maintenance. |   |  |  |



| Litter problems and dog   | 5 |  |  |
|---------------------------|---|--|--|
| fouling and general       |   |  |  |
| cleanliness/ maintenance. |   |  |  |