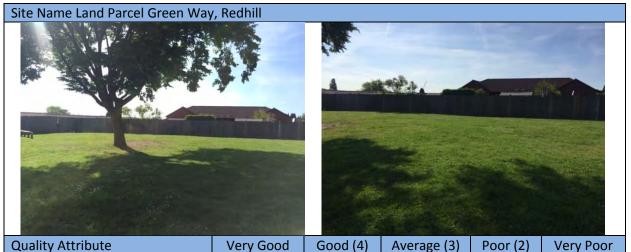

| NI/A             |          |             |          |               |
| Hard court and artificial pitches/ areas | N/A              |          |             |          |               |
| Drainage                                 |                  |          |             |          |               |

| Cleanliness and maintenance |   |  |  |  |  |  |  |
|-----------------------------|---|--|--|--|--|--|--|
| Vandalism, Graffiti,        | 5 |  |  |  |  |  |  |
| Noise, Unattractive         |   |  |  |  |  |  |  |
| Smells                      |   |  |  |  |  |  |  |
| Litter problems and dog     | 5 |  |  |  |  |  |  |
| fouling and general         |   |  |  |  |  |  |  |
| cleanliness/                |   |  |  |  |  |  |  |
| maintenance.                |   |  |  |  |  |  |  |



| Quality Attribute                   | Very Good<br>(5) | Good (4) | Average (3) | Poor (2) | Very Poor<br>(1) |
|-------------------------------------|------------------|----------|-------------|----------|------------------|
| Site Security and Safety            |                  |          |             |          |                  |
| Main entrance                       | N/A              |          |             |          |                  |
| Lighting                            | N/A              |          |             |          |                  |
| Equipment                           | N/A              |          |             |          |                  |
| (e.g. protection of equipment       |                  |          |             |          |                  |