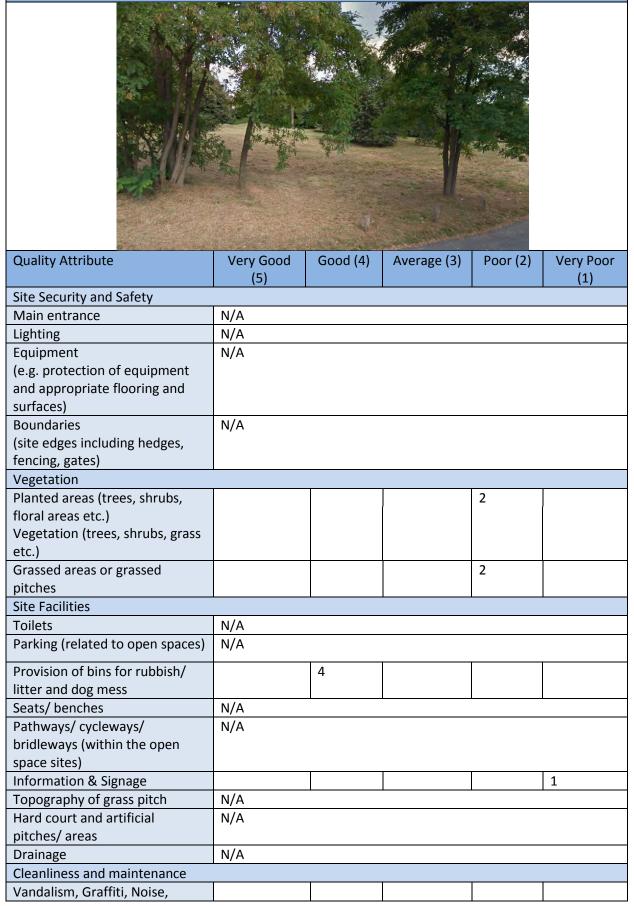

| Quality Attribute             | Very Good<br>(5) | Good (4) | Average (3) | Poor (2) | Very Poor (1) |
|-------------------------------|------------------|----------|-------------|----------|---------------|
| Site Security and Safety      |                  |          |             |          |               |
| Main entrance                 | N/A              |          |             |          |               |
| Lighting                      | N/A              |          |             |          |               |
| Equipment                     | N/A              |          |             |          |               |
| (e.g. protection of           |                  |          |             |          |               |
| equipment and appropriate     |                  |          |             |          |               |
| flooring and surfaces)        |                  |          |             |          |               |
| Boundaries                    | N/A              |          |             |          |               |
| (site edges including hedges, |                  |          |             |          |               |
| fencing, gates)               |                  |          |             |          |               |
| Vegetation                    |                  | -        |             |          |               |
| Planted areas (trees, shrubs, |                  |          | 3           |          |               |
| floral areas etc.)            |                  |          |             |          |               |
| Vegetation (trees, shrubs,    |                  |          |             |          |               |
| grass etc.)                   |                  |          |             |          |               |
| Grassed areas or grassed      |                  | 4        |             |          |               |
| pitches                       |                  |          |             |          |               |
| Site Facilities               |                  |          |             |          |               |
| Toilets                       | N/A              |          |             |          |               |
| Parking (related to open      | N/A              |          |             |          |               |
| spaces)                       |                  | I _      | 1           |          |               |
| Provision of bins for         |                  | 4        |             |          |               |
| rubbish/ litter and dog mess  |                  |          |             |          |               |
| Seats/ benches                | N/A              |          |             |          |               |
| Pathways/ cycleways/          | N/A              |          |             |          |               |
| bridleways (within the open   |                  |          |             |          |               |
| space sites)                  |                  | 1        | 1           |          | -             |
| Information & Signage         |                  |          |             |          | 1             |
| Topography of grass pitch     | N/A              |          |             |          |               |
| Hard court and artificial     | N/A              |          |             |          |               |
| pitches/ areas                |                  |          |             |          |               |
| Drainage                      | N/A              |          |             |          |               |
| Cleanliness and maintenance   |                  |          |             |          |               |
| Vandalism, Graffiti, Noise,   | 5                |          |             |          |               |
| Unattractive Smells           |                  |          |             |          |               |