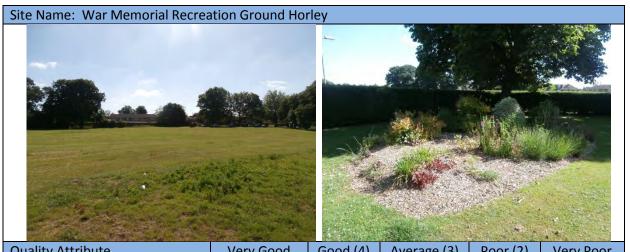

|
| Drainage                                            | N/A                                    |          |             |          |                  |
| Cleanliness and maintenance                         |                                        |          |             |          |                  |
| Vandalism, Graffiti, Noise,                         | 5                                      |          |             |          |                  |
| Unattractive Smells                                 |                                        |          |             |          |                  |

| Litter problems and dog fouling | 5 |  |  |
|---------------------------------|---|--|--|
| and general cleanliness/        |   |  |  |
| maintenance.                    |   |  |  |



| Quality Attribute                  | Very Good<br>(5) | Good (4) | Average (3) | Poor (2) | Very Poor<br>(1) |
|------------------------------------|------------------|----------|-------------|----------|------------------|
| Site Security and Safety           |                  |          | 1           |          |                  |
| Main entrance                      | N/A              |          |             |          |                  |
| Lighting                           | N/A              |          |             |          |                  |
| Equipment                          | N/A              |          |             |          |                  |
| (e.g. protection of equipment      |                  |          |             |          |                  |
| and a