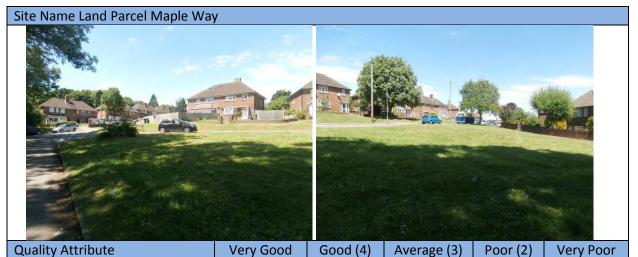

| Site Name The Oval, Banstead |           |          |             |          |               |
|------------------------------|-----------|----------|-------------|----------|---------------|
|                              |           |          |             |          |               |
| Quality Attribute            | Very Good | Good (4) | Average (3) | Poor (2) | Very Poor (1) |