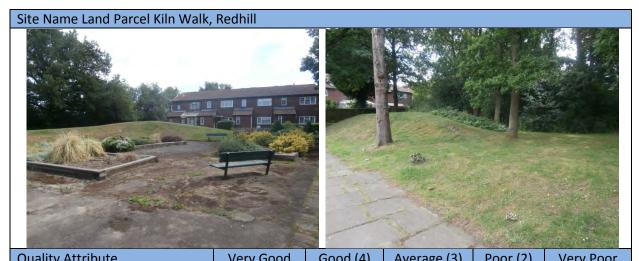

|             |          |     |  |  |  |
| pitches/ areas                   |                 |          |             |          |     |  |  |  |
| Drainage                         | N/A             |          |             |          |     |  |  |  |
| Cleanliness and maintenance      | 5               |          |             |          |     |  |  |  |
| Vandalism, Graffiti, Noise,      | 5               |          |             |          |     |  |  |  |
| Unattractive Smells              |                 | 4        |             |          |     |  |  |  |
| Litter problems and dog fouling  |                 | 4        |             |          |     |  |  |  |

| and general cleanliness/ |  |  |  |
|--------------------------|--|--|--|
| maintenance.             |  |  |  |



| Quality Attribute                                      | Very Good<br>(5) | Good (4) | Average (3) | Poor (2) | Very Poor<br>(1) |
|--------------------------------------------------------|------------------|----------|-------------|----------|------------------|
| Site Security and Safety                               |                  |          |             |          |                  |
| Main entrance                                          | N/A              |          |             |          |                  |
| Lighting                                               | N/A              |          |             |          |                  |
| Equipment                                              | N/A              |          |             |          |                  |