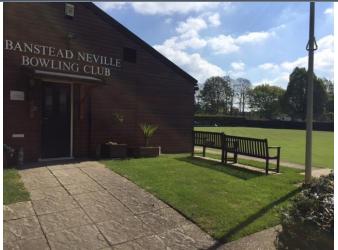

| fouling and general       |  |  |  |
|---------------------------|--|--|--|
| cleanliness/ maintenance. |  |  |  |

Site Name Banstead Neville Bowling Club

|                          |                  | - A      | 12/2/1      | N. Sales |               |
|--------------------------|------------------|----------|-------------|----------|---------------|
| Quality Attribute        | Very Good<br>(5) | Good (4) | Average (3) | Poor (2) | Very Poor (1) |
| Site Security and Safety |                  |          |             |          |               |
| Main entrance            | 5                |          |             |          |               |
| Lighting                 | 5                |          |             |          |               |
| Equipment                | 5                |          |             |          |               |
| (e.g. protection of      |                  |          |             |          |               |
| equipment and            |                  |          |             |          |               |
| appropriate flooring     |                  |          |             |          |               |
| and surfaces)            |                  |          |             |          |               |
| Boundaries               | 5                |          |             |          |               |
| (site edges including    |                  |          |             |          |               |
| hedges, fencing,         |                  |          |             |          |               |
| gates)                   |                  |          |             |          |               |
| Vegetation               |                  |          |             |          | 1             |
| Planted areas (trees,    |                  |          |             | 2        |               |
| shrubs, floral areas     |                  |          |             |          |               |
| etc.)                    |                  |          |             |          |               |
| Vegetation (trees,       |                  |          |             |          |               |
| shrubs, grass etc.)      |                  |          |             |          |               |
| Grassed areas of         | 5                |          |             |          |               |
| grassed pitches          |                  |          |             |          |               |
| Site Facilities          | 1                | T        | T           | 1 1      |               |
| Toilets                  | 5                |          |             |          |               |
| Parking (related to      |                  | 4        |             |          |               |
| open spaces)             |                  |          |             |          |               |
| Provision of bins for    |                  | 4        |             |          |               |
| rubbish/ litter and      |                  |          |             |          |               |
| dog mess                 |                  |          |             |          |               |
| Seats/ benches           | 5                |          |             |          |               |
| Pathways/                | 5                |          |             |          |               |
| cycleways/               |                  |          |             |          |               |
| bridleways (within       |                  |          |             |          |               |
| the open space sites)    |                  |          |             |          |               |
| Information &            |                  | 4        |             |          |               |
| Signage                  |                  |          |             |          |               |