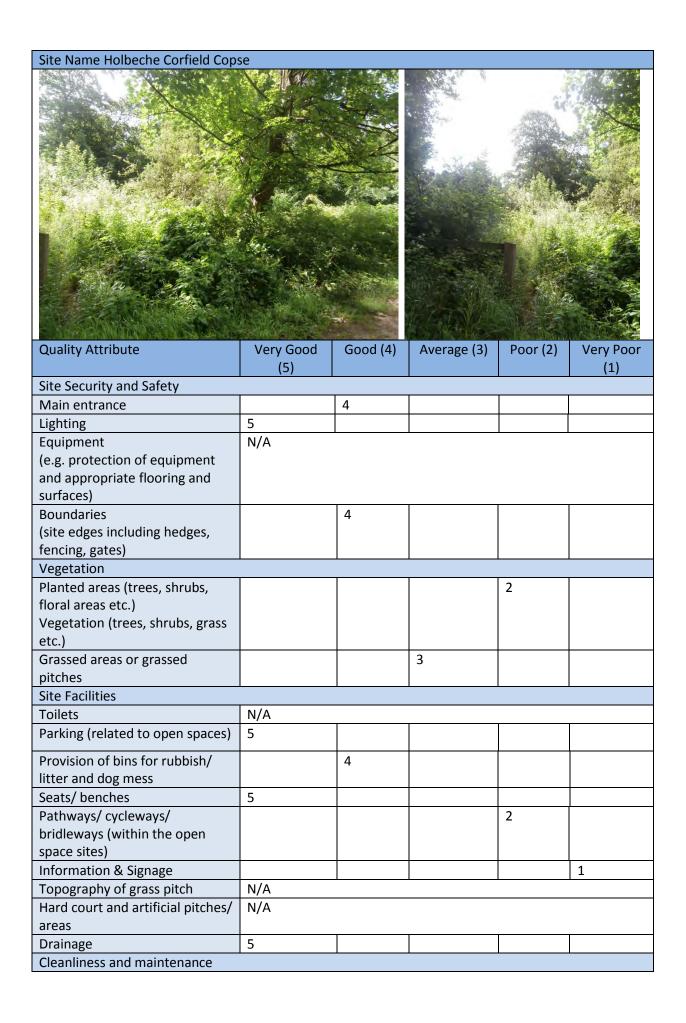

uding hedges, fencing, gates) Vegetation Planted areas (trees, shrubs, floral areas etc.) Vegetation (trees, shrubs, grass etc.) Grassed areas or grassed 4 pitches Site Facilities Toilets N/A Parking (related to open 4 spaces) Provision of bins for 4 rubbish/ litter and dog mess Seats/benches 5 Pathways/ cycleways/ bridleways (within the open space sites) Information & Signage 4 Topography of grass pitch N/A Hard court and artificial N/A pitches/ areas 5 Drainage

4

Cleanliness and maintenance Vandalism, Graffiti, Noise,

|                           |   | l | l |  |
|---------------------------|---|---|---|--|
| Unattractive Smells       |   |   |   |  |
| Litter problems and dog   | 5 |   |   |  |
| fouling and general       |   |   |   |  |
| cleanliness/ maintenance. |   |   |   |  |



| Vandalism, Graffiti, Noise,     |   |  | 2 |  |
|---------------------------------|---|--|---|--|
| Unattractive Smells             |   |  |   |  |
| Litter problems and dog fouling | 5 |  |   |  |
| and general cleanliness/        |   |  |   |  |
| maintenance.                    |   |  |   |  |

| Site Name Beechen | Copse |  |
|-------------------|-------|--|
|                   |       |  |
|                   |       |  |
|                   |       |  |

|                                  |           | Manual Company |             | - (5)    |           |
|----------------------------------|-----------|----------------|-------------|----------|-----------|
| Quality Attribute                | Very Good | Good (4)       | Average (3) | Poor (2) | Very Poor |
|