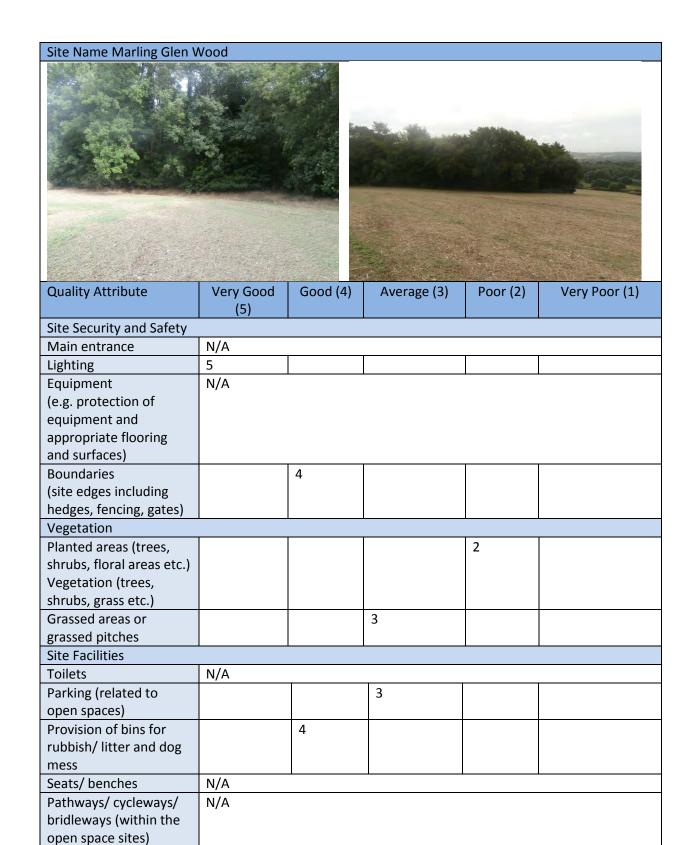

| 5                |               |             |          |               |
| Cleanliness and maintena                                                                         | ince             |               |             |          |               |
| Vandalism, Graffiti,<br>Noise, Unattractive<br>Smells                                            |                  |               | 3           |          |               |
| Litter problems and dog fouling and general cleanliness/                                         |                  |               | 3           |          |               |
| maintenance.                                                                                     |                  |               |             |          |               |



1

Information & Signage

Hard court and artificial

N/A

N/A

5

Topography of grass

pitches/ areas

Drainage

pitch

| Cleanliness and maintenance |  |   |  |  |  |
|-----------------------------|--|---|--|--|--|
| Vandalism, Graffiti,        |  | 4 |  |  |  |
| Noise, Unattractive         |  |   |  |  |  |
| Smells                      |  |   |  |  |  |
| Litter problems and dog     |  | 4 |  |  |  |
| fouling and general         |  |   |  |  |  |
| cleanliness/                |  |   |  |  |  |
| maintenance.                |  |   |  |  |  |

## Site Name Spynes Mere Poor (2) **Quality Attribute** Very Good Good (4) Average (3) Very Poor (1) (5) Site Security and Safety Main entrance 4 5 Lighting N/A Equipment (e.g. protection of equipment and appropriate flooring and surfaces) 5 Bou