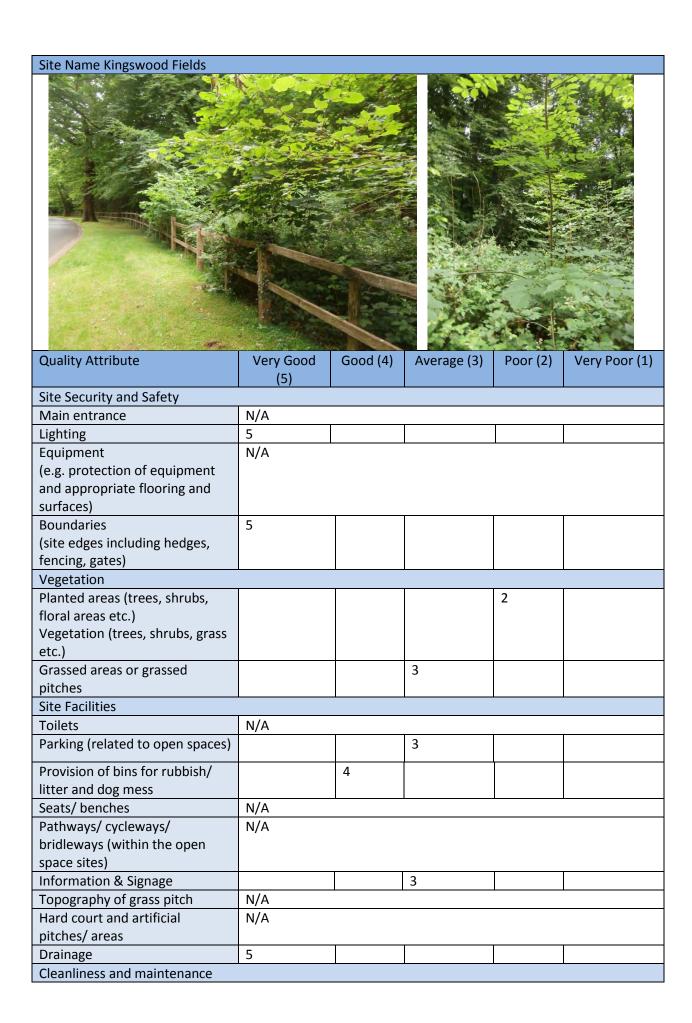

|
| Topography of grass pitch  | N/A              |          |             |          |               |
| Hard court and artificial  | N/A              |          |             |          |               |
| pitches/ areas             |                  |          |             |          |               |
| Drainage                   | 5                |          |             |          |               |

| Cleanliness and maintenance |   |   |  |  |  |  |  |
|-----------------------------|---|---|--|--|--|--|--|
| Vandalism, Graffiti, Noise, |   | 4 |  |  |  |  |  |
| Unattractive Smells         |   |   |  |  |  |  |  |
| Litter problems and dog     | 5 |   |  |  |  |  |  |
| fouling and general         |   |   |  |  |  |  |  |
| cleanliness/ maintenance.   |   |   |  |  |  |  |  |



| Vandalism, Graffiti, Noise,     | 5 |  |  |
|---------------------------------|---|--|--|
| Unattractive Smells             |   |  |  |
| Litter problems and dog fouling | 5 |  |  |
| and general cleanliness/        |   |  |  |
| maintenance.                    |   |  |  |

# Site Name Millfield Wood

| Quality Attribute                | Very Good<br>(5) | Good (4) | Average (3) | Poor (2) | Very Poor<br>(1) |
|----------------------------------|------------------|----------|-------------|----------|------------------|
| Site Security and Safety         |                  |          |             |          |                  |
| Main entrance                    | N/A              |          |             |          |                  |
| Lighting                         | 5