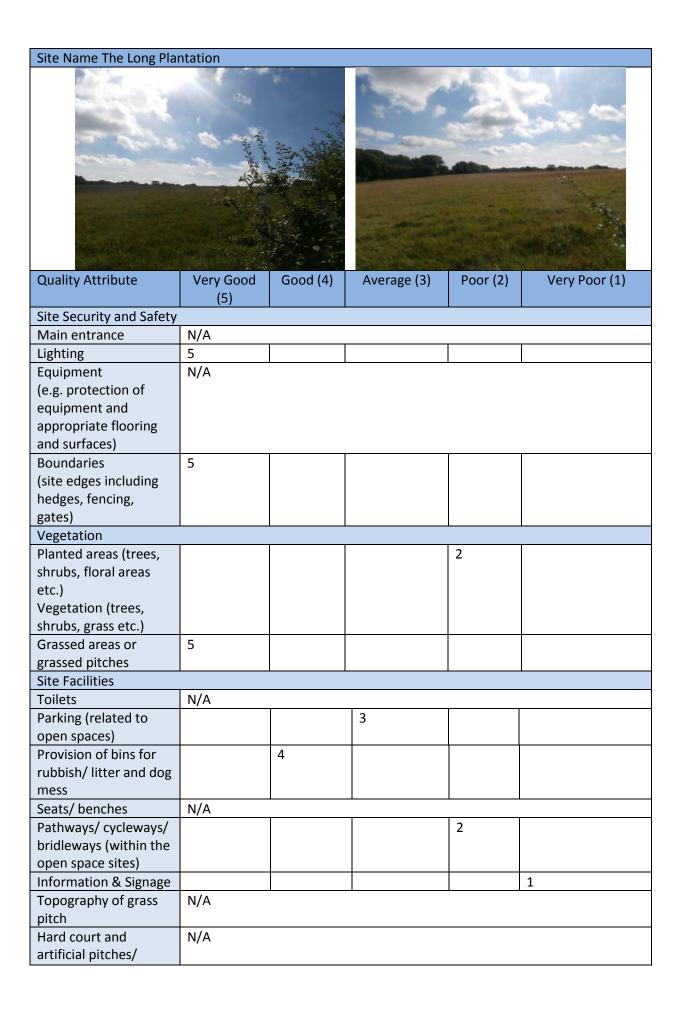

ndaries** 4 (site edges including hedges, fencing, gates) Vegetation Planted areas (trees, shrubs, 2 floral areas etc.) Vegetation (trees, shrubs, grass etc.) Grassed areas or grassed 3 pitches **Site Facilities** Toilets N/A Parking (related to open spaces) 3 Provision of bins for rubbish/ 4 litter and dog mess Seats/benches N/A Pathways/ cycleways/ N/A bridleways (within the open space sites) Information & Signage 1 Topography of grass pitch N/A N/A Hard court and artificial pitches/ areas Drainage 5

Cleanliness and maintenance Vandalism, Graffiti, Noise,

5

| Unattractive Smells             |   |  |  |
|---------------------------------|---|--|--|
| Litter problems and dog fouling | 4 |  |  |
| and general cleanliness/        |   |  |  |
| maintenance.                    |   |  |  |



| areas                   |       |   |   |   |  |
|-------------------------|-------|---|---|---|--|
|                         | _     | T | T | I |  |
| Drainage                | 5     |   |   |   |  |
| Cleanliness and mainter | nance |   |   |   |  |
| Vandalism, Graffiti,    | 5     |   |   |   |  |
| Noise, Unattractive     |       |   |   |   |  |
| Smells                  |       |   |   |   |  |
| Litter problems and     | 5     |   |   |   |  |
| dog fouling and         |       |   |   |   |  |
| general cleanliness/    |       |   |   |   |  |
| maintenance.            |       |   |   |   |  |

### Site Name Three Cornered Shaw Very Poor (1) **Quality Attribute** Very Good Good (4) Average (3) Poor (2) (5) Site Security and Safety 4 Main entrance Lighting Equipment N/A (e.g. p