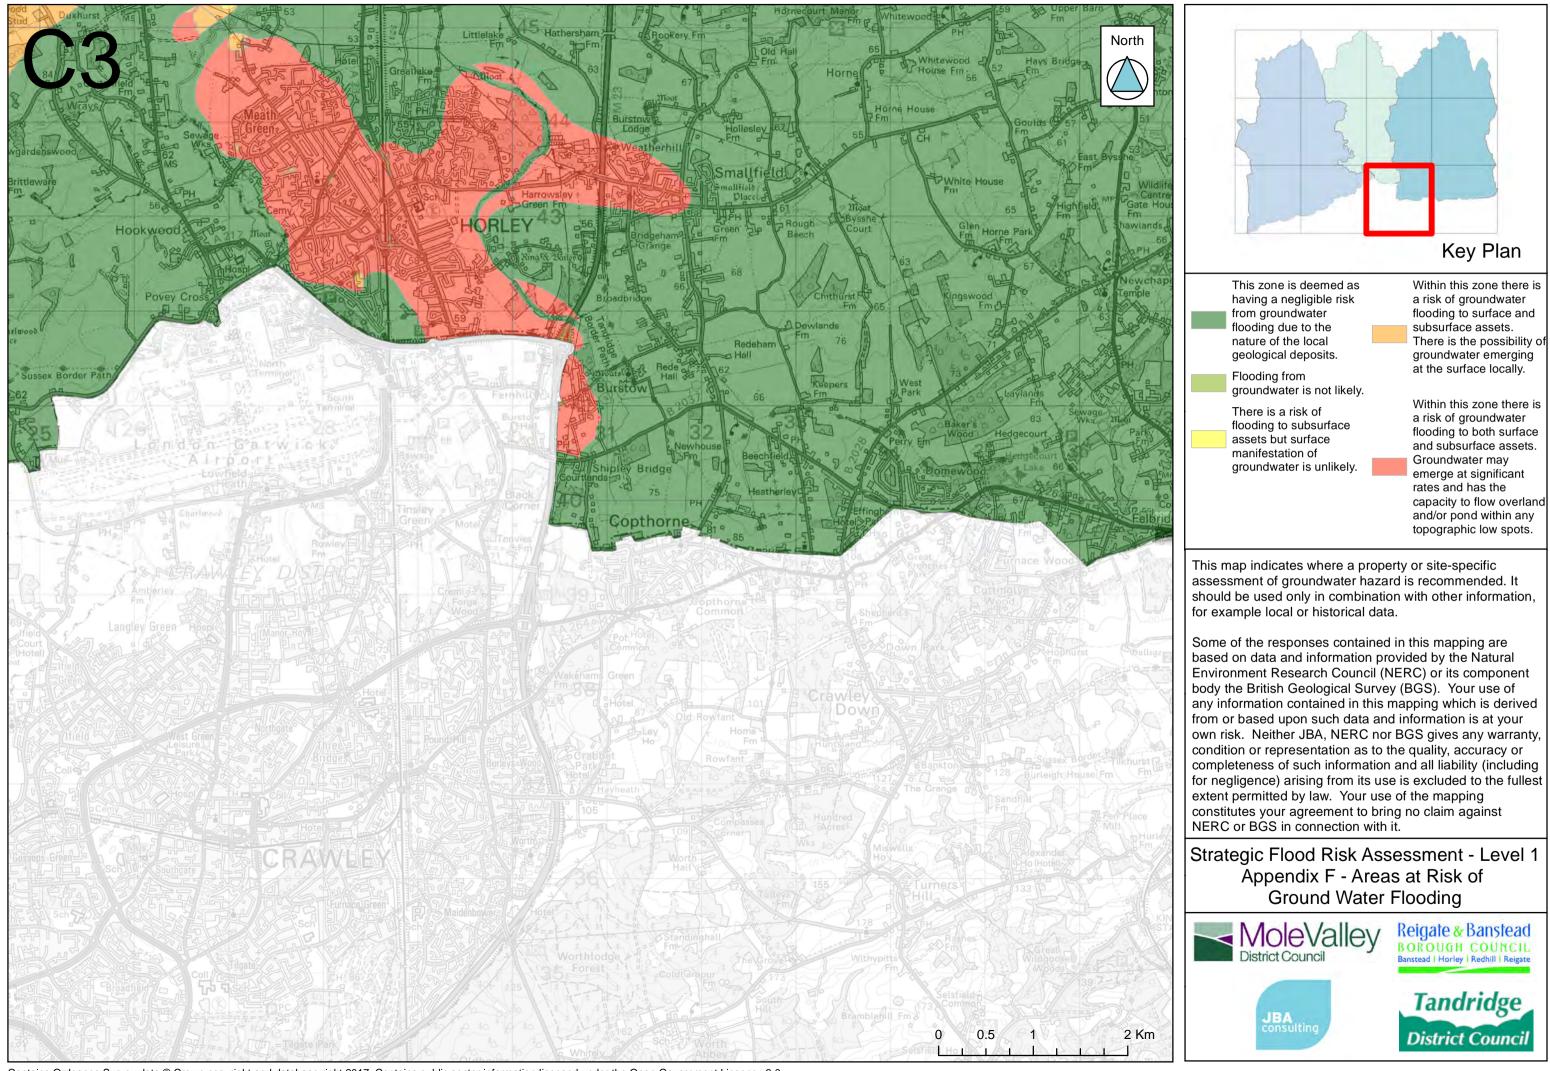

Contains Ordnance Survey data © Crown copyright and database right 2017. Contains public sector information licensed under the Open Government Licence v3.0.

Contains Ordnance Survey data © Crown copyright and database right 2017. Contains public sector information licensed under the Open Government Licence v3.0.