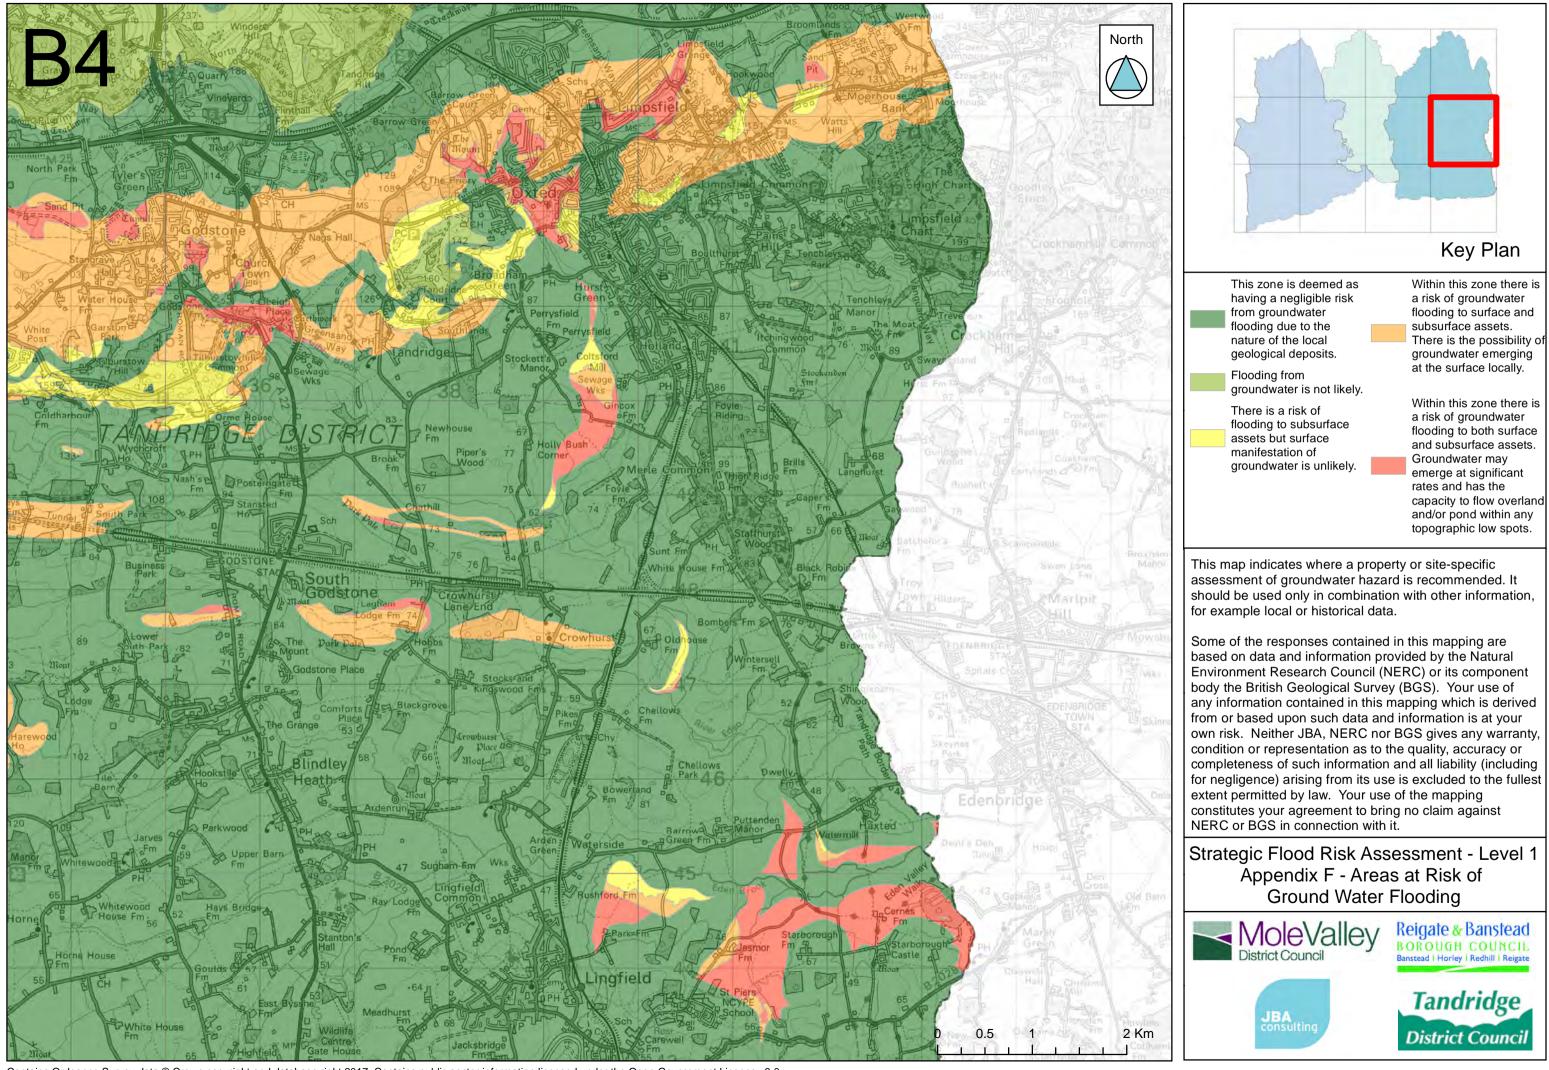

Contains Ordnance Survey data © Crown copyright and database right 2017. Contains public sector information licensed under the Open Government Licence v3.0.

Contains Ordnance Survey data © Crown copyright and database right 2017. Contains public sector information licensed under the Open Government Licence v3.0.