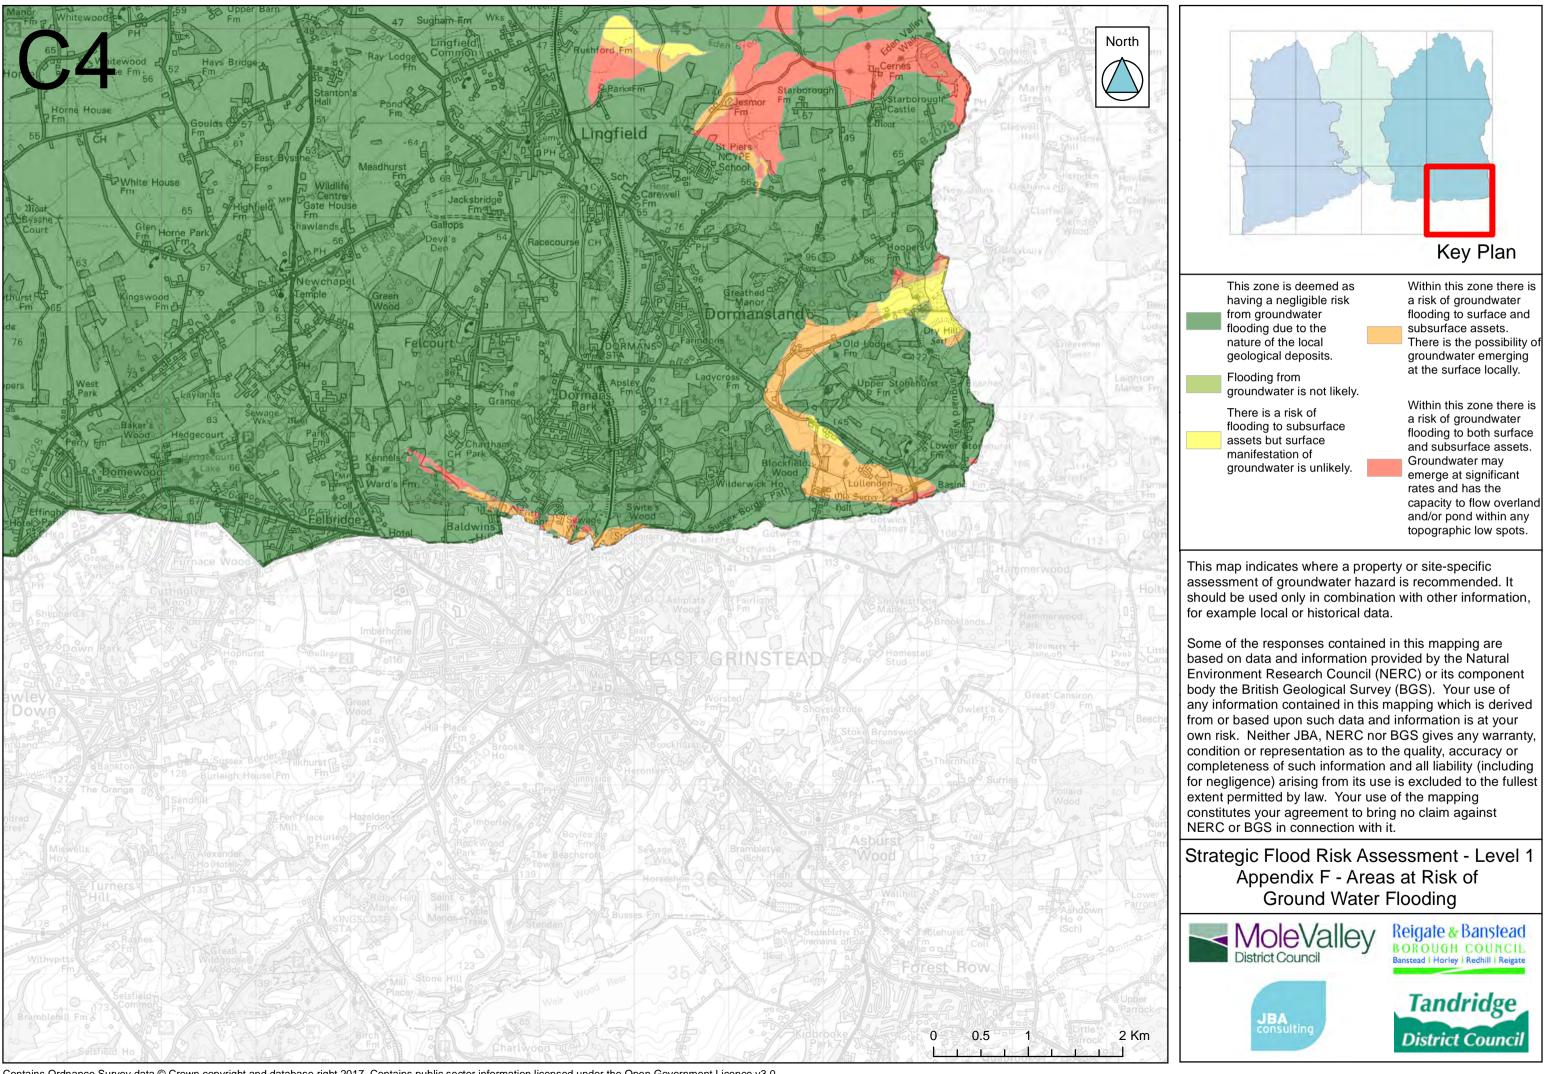

Contains Ordnance Survey data © Crown copyright and database right 2017. Contains public sector information licensed under the Open Government Licence v3.0.







Contains Ordnance Survey data © Crown copyright and database right 2017. Contains public sector information licensed under the Open Government Licence v3.0.



Contains Ordnance Survey data © Crown copyright and database right 2017. Contains public sector information licensed under the Open Government Licence v3.0.





Contains Ordnance Survey data © Crown copyright and database right 2017. Contains public sector information licensed under the Open Government Licence v3.0.