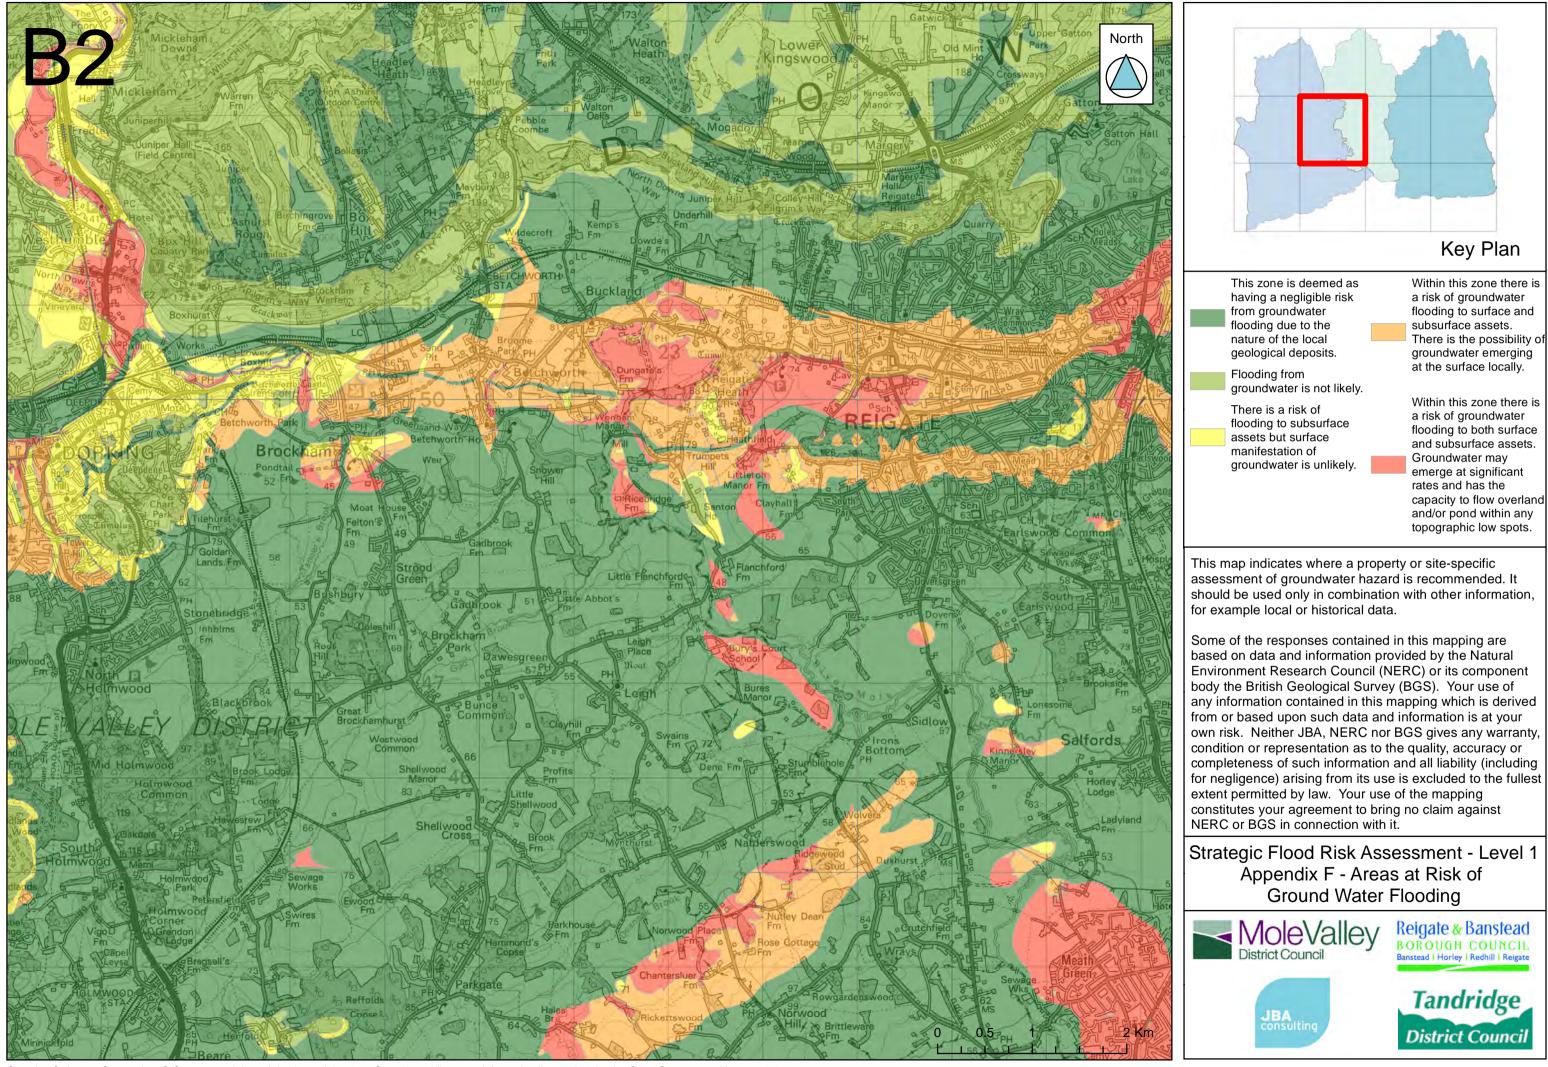

Contains Ordnance Survey data © Crown copyright and database right 2017. Contains public sector information licensed under the Open Government Licence v3.0.

Contains Ordnance Survey data © Crown copyright and database right 2017. Contains public sector information licensed under the Open Government Licence v3.0.