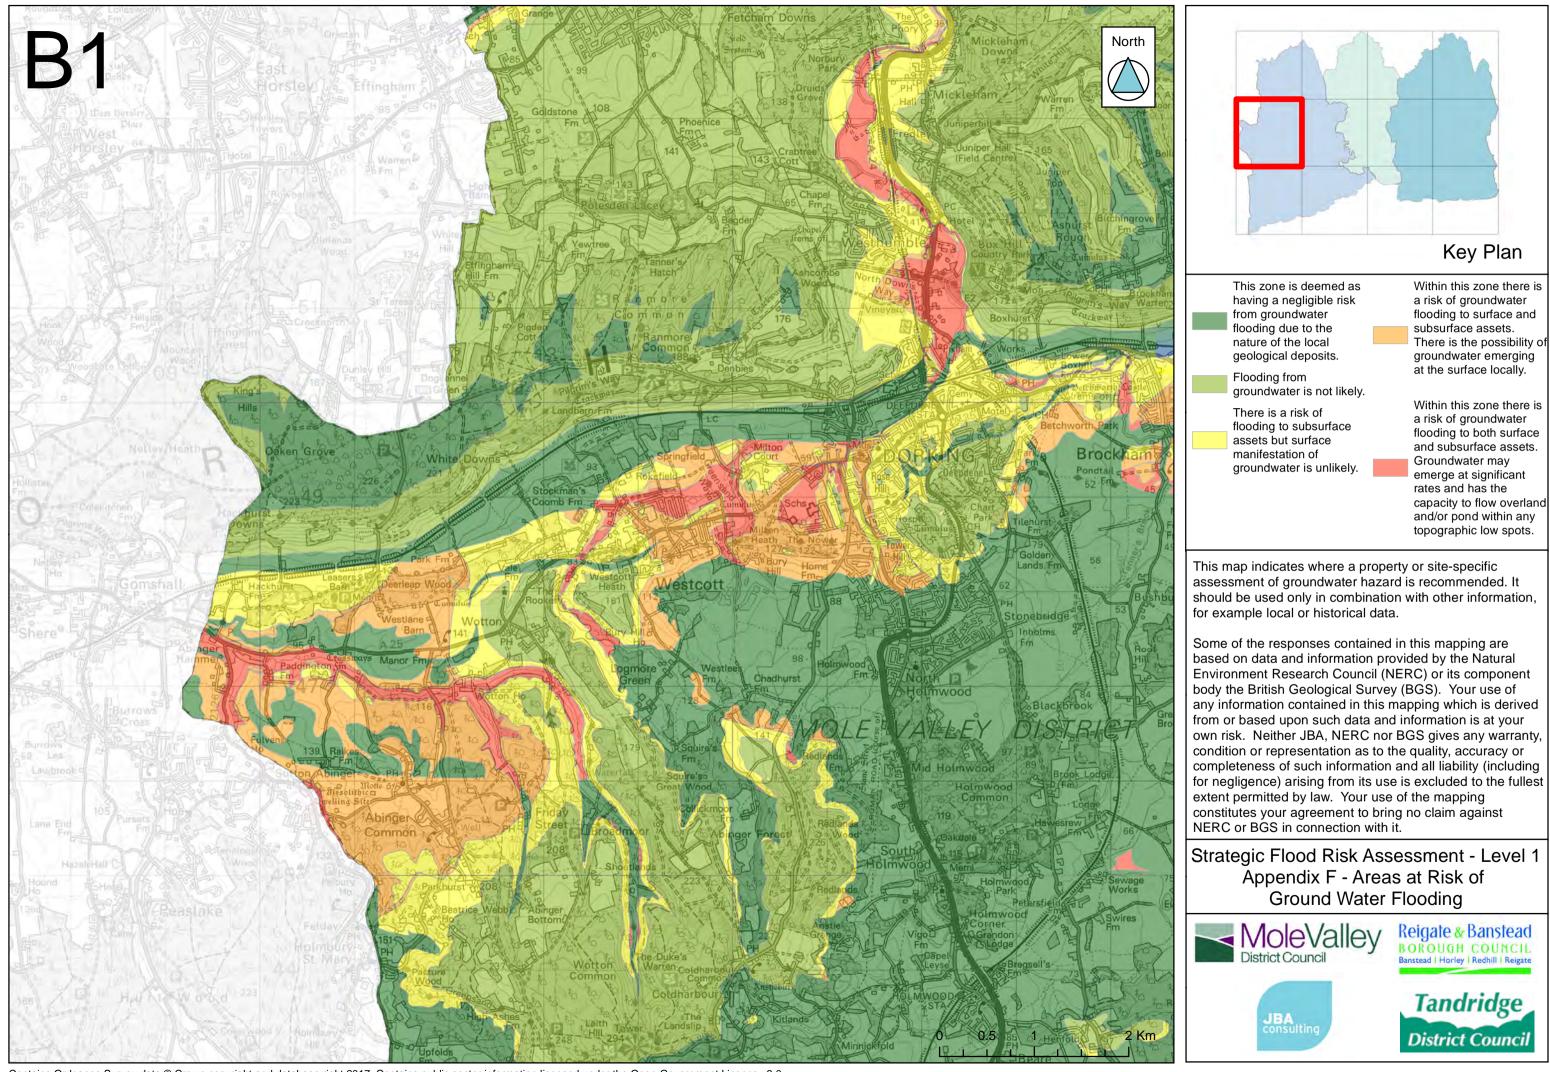

Contains Ordnance Survey data © Crown copyright and database right 2017. Contains public sector information licensed under the Open Government Licence v3.0.

Contains Ordnance Survey data © Crown copyright and database right 2017. Contains public sector information licensed under the Open Government Licence v3.0.