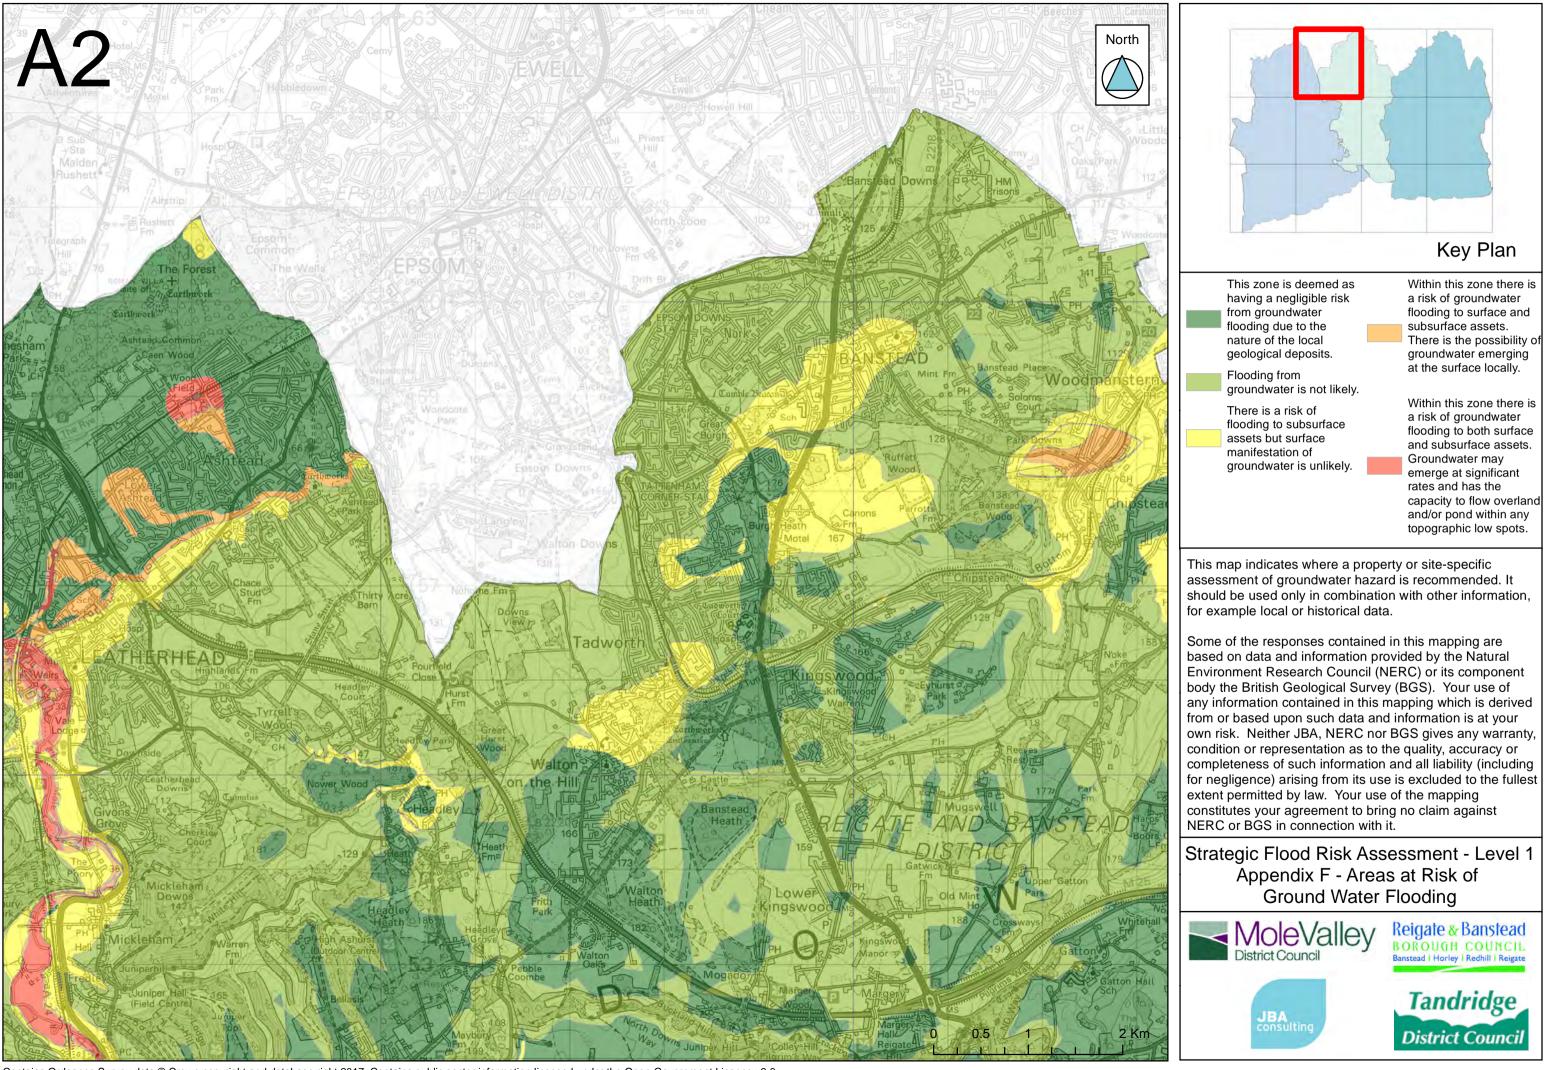

Contains Ordnance Survey data © Crown copyright and database right 2017. Contains public sector information licensed under the Open Government Licence v3.0.

Contains Ordnance Survey data © Crown copyright and database right 2017. Contains public sector information licensed under the Open Government Licence v3.0.