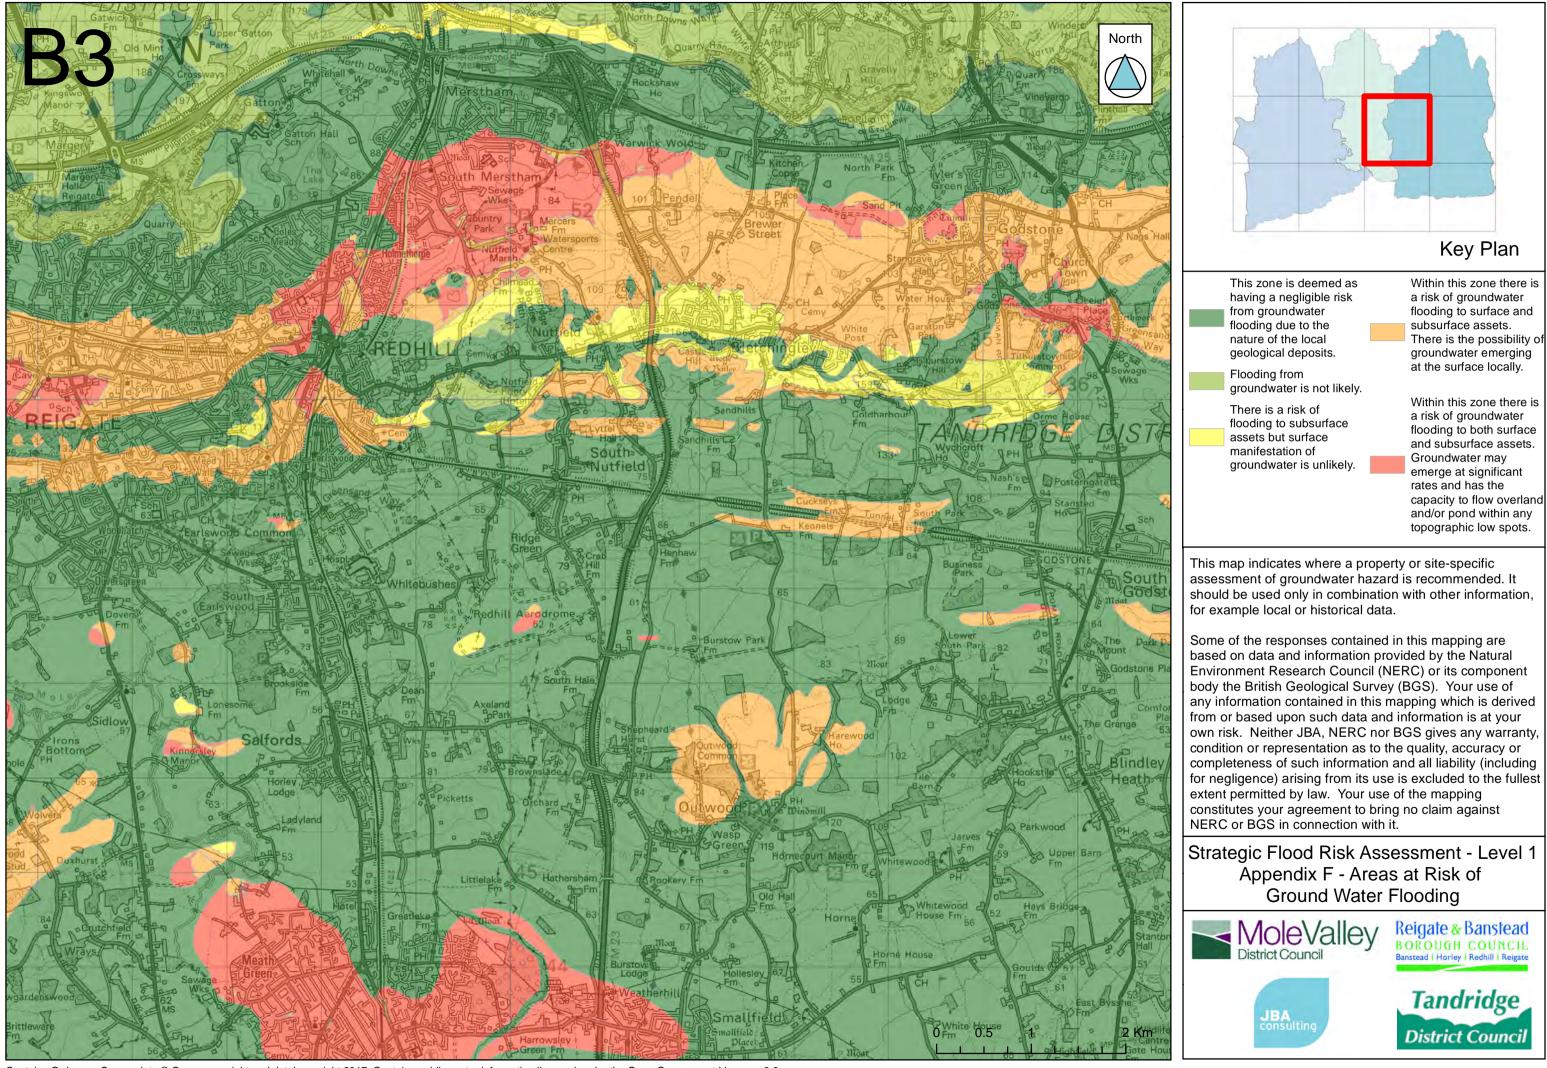

Contains Ordnance Survey data © Crown copyright and database right 2017. Contains public sector information licensed under the Open Government Licence v3.0.

Contains Ordnance Survey data © Crown copyright and database right 2017. Contains public sector information licensed under the Open Government Licence v3.0.