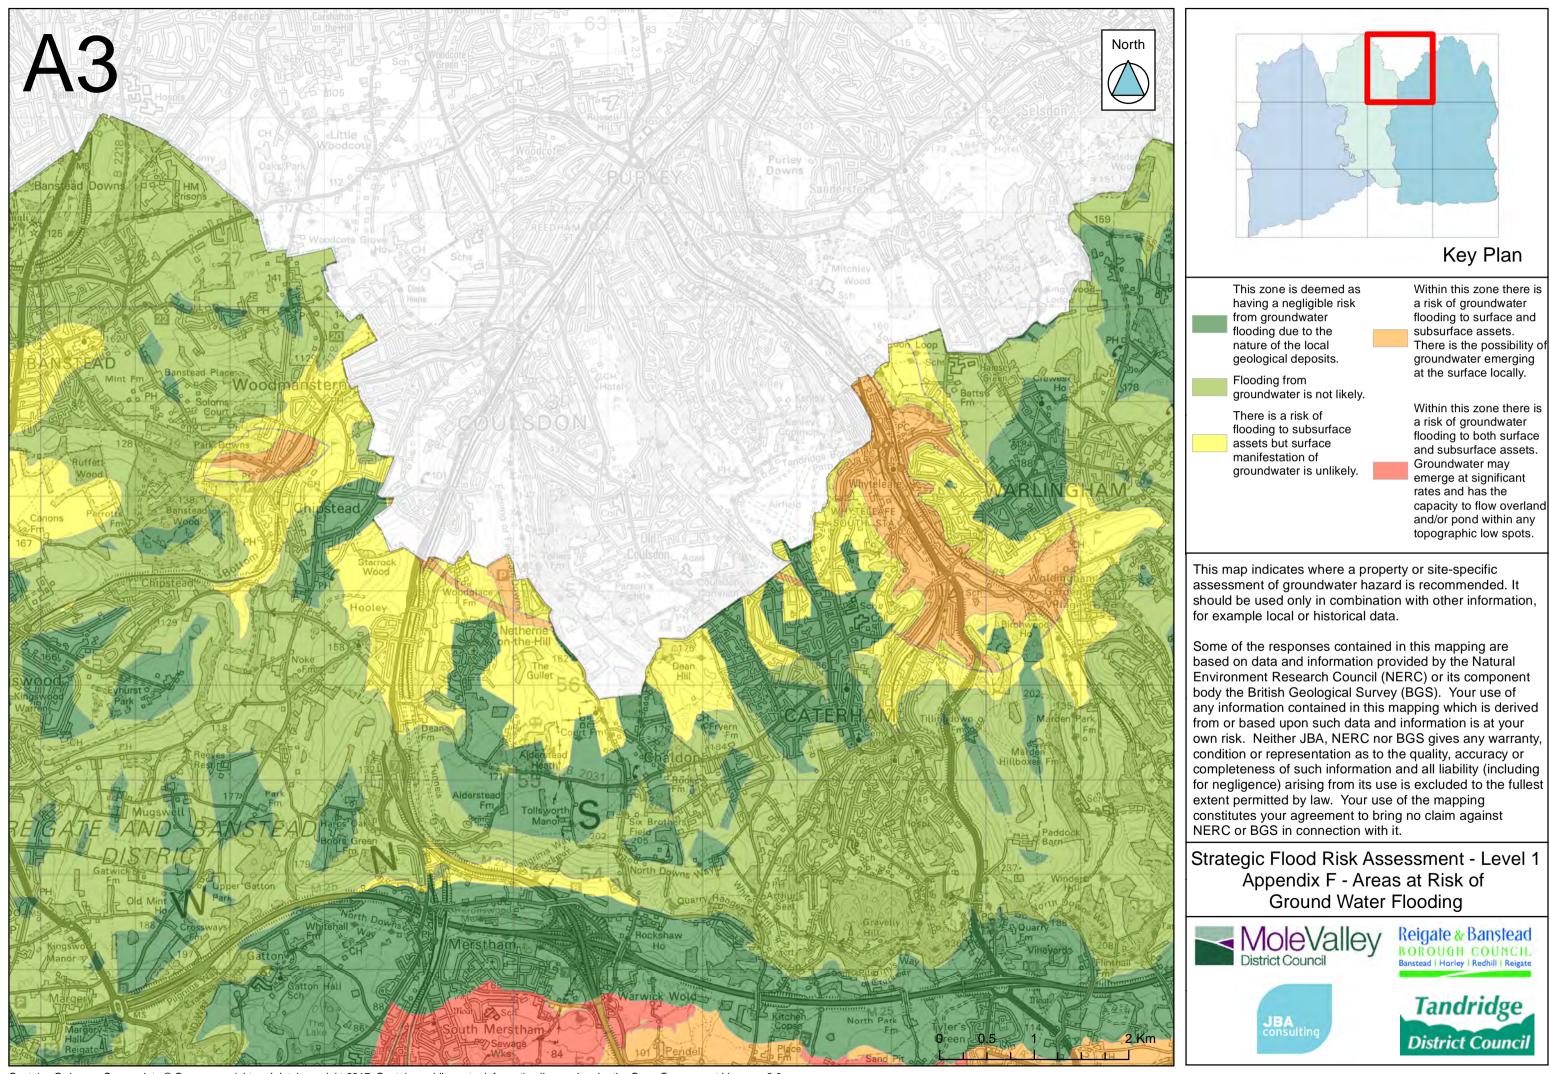

Contains Ordnance Survey data © Crown copyright and database right 2017. Contains public sector information licensed under the Open Government Licence v3.0.

Contains Ordnance Survey data © Crown copyright and database right 2017. Contains public sector information licensed under the Open Government Licence v3.0.