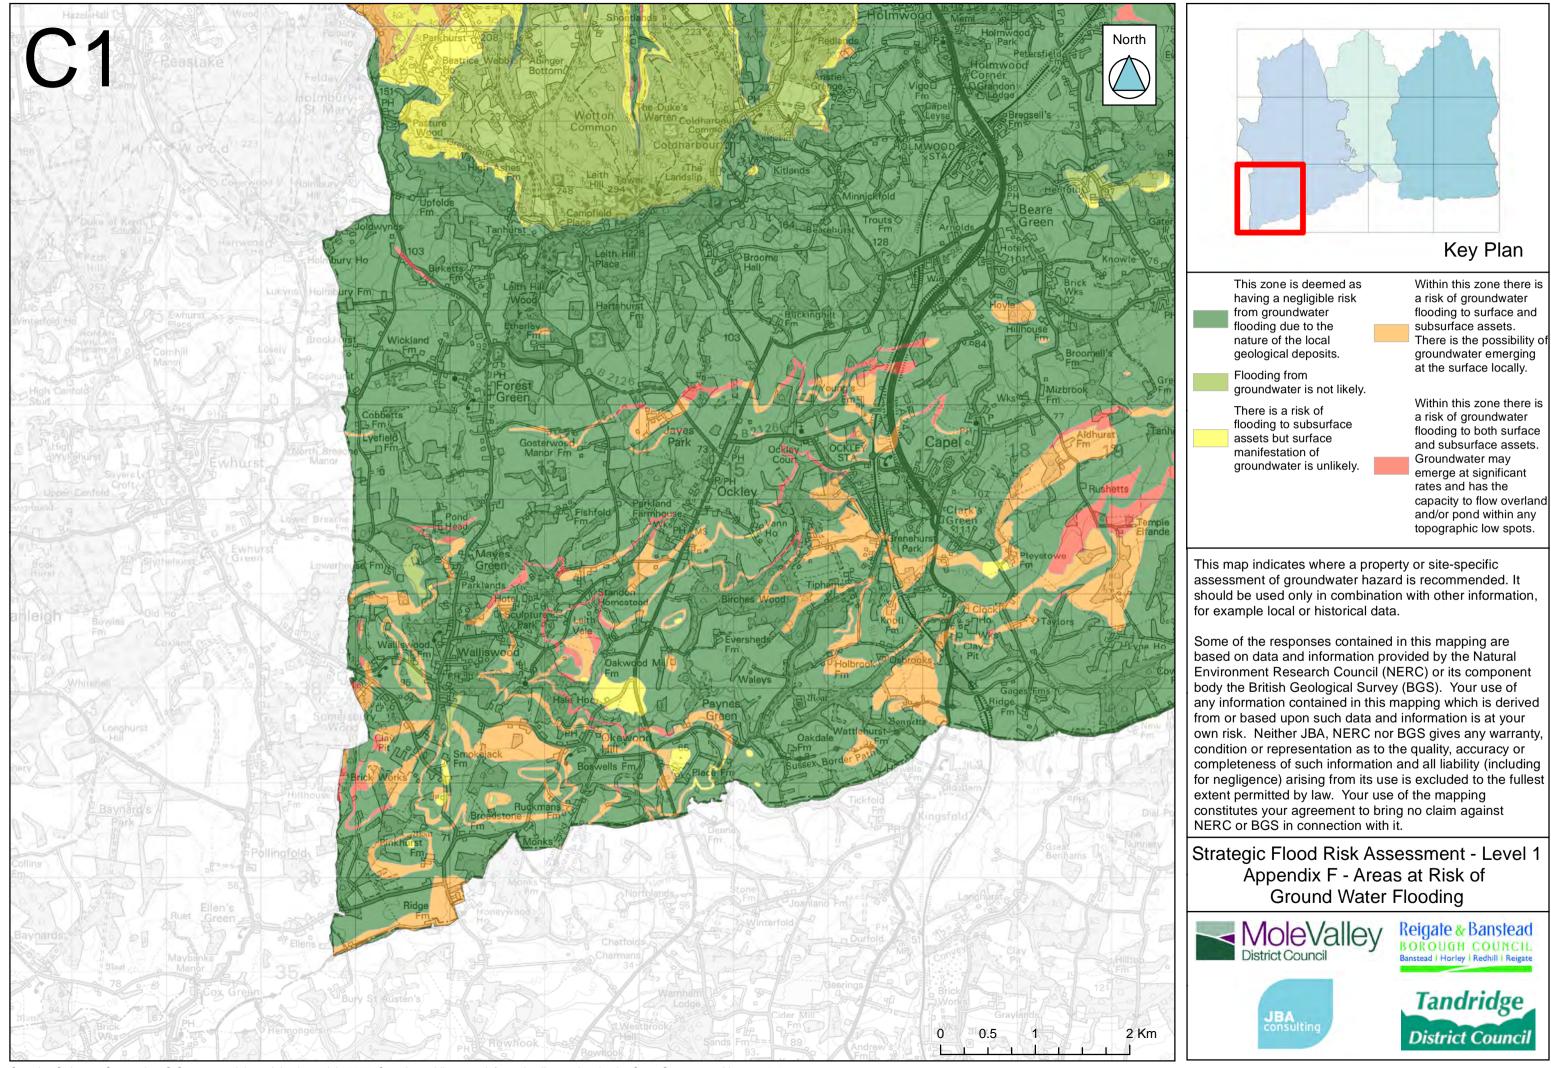

Contains Ordnance Survey data © Crown copyright and database right 2017. Contains public sector information licensed under the Open Government Licence v3.0.

Contains Ordnance Survey data © Crown copyright and database right 2017. Contains public sector information licensed under the Open Government Licence v3.0.