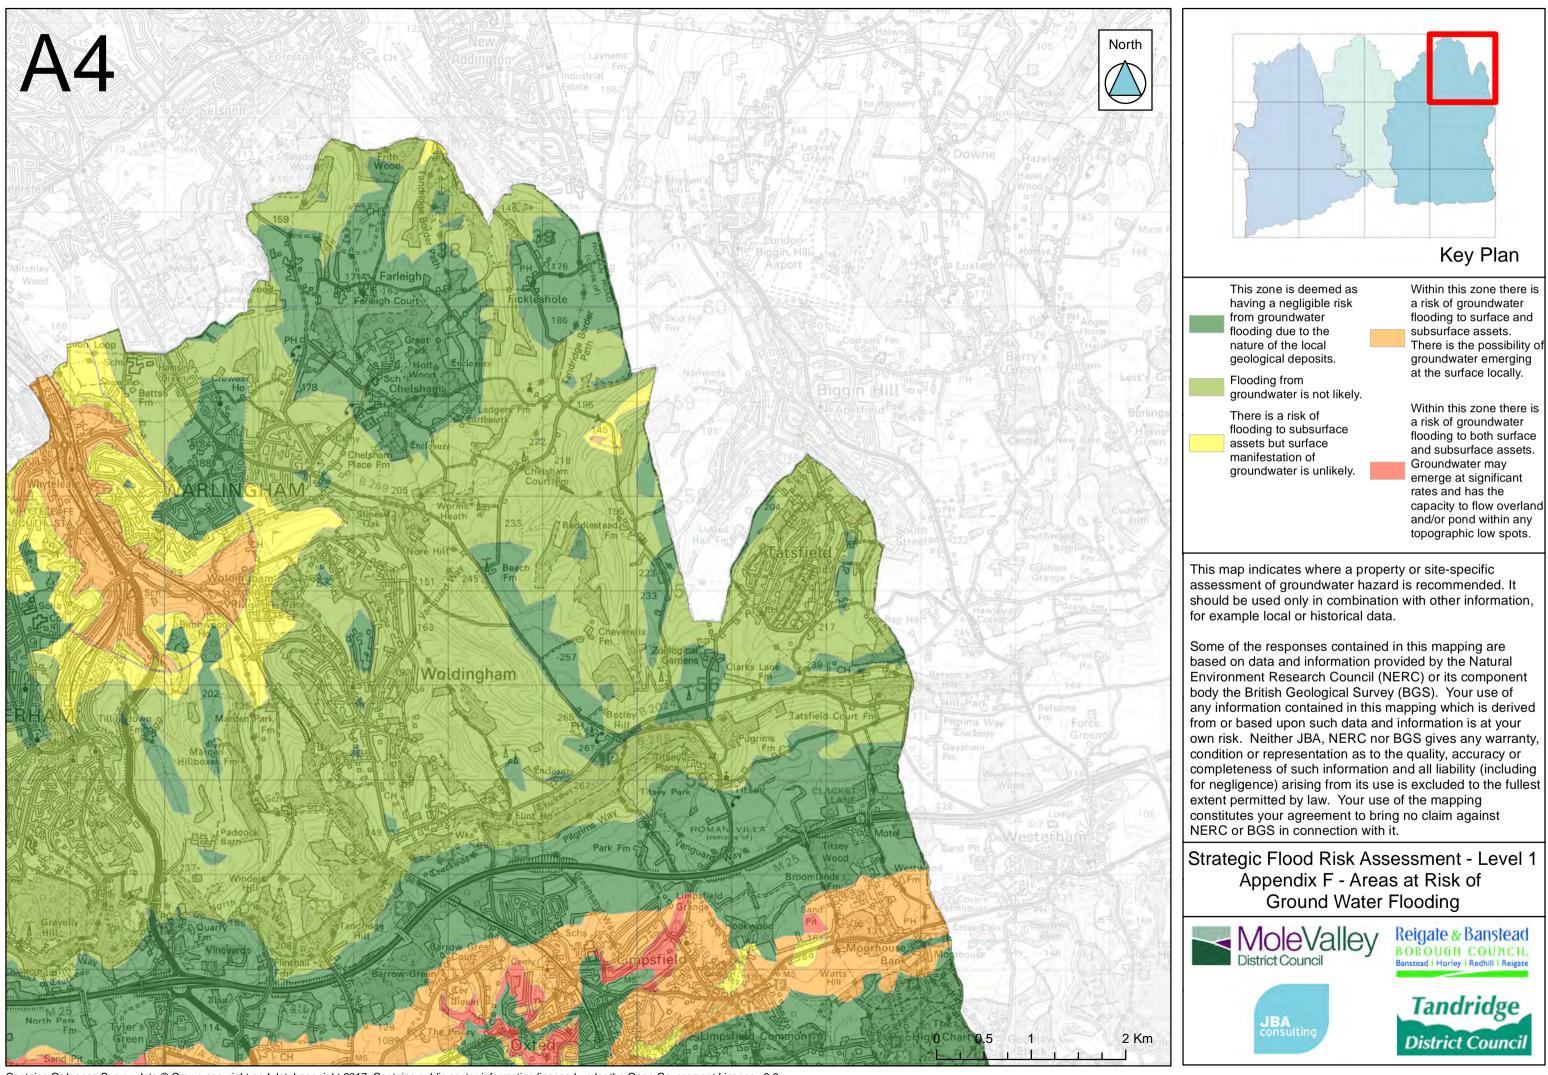

Contains Ordnance Survey data © Crown copyright and database right 2017. Contains public sector information licensed under the Open Government Licence v3.0.

Contains Ordnance Survey data © Crown copyright and database right 2017. Contains public sector information licensed under the Open Government Licence v3.0.