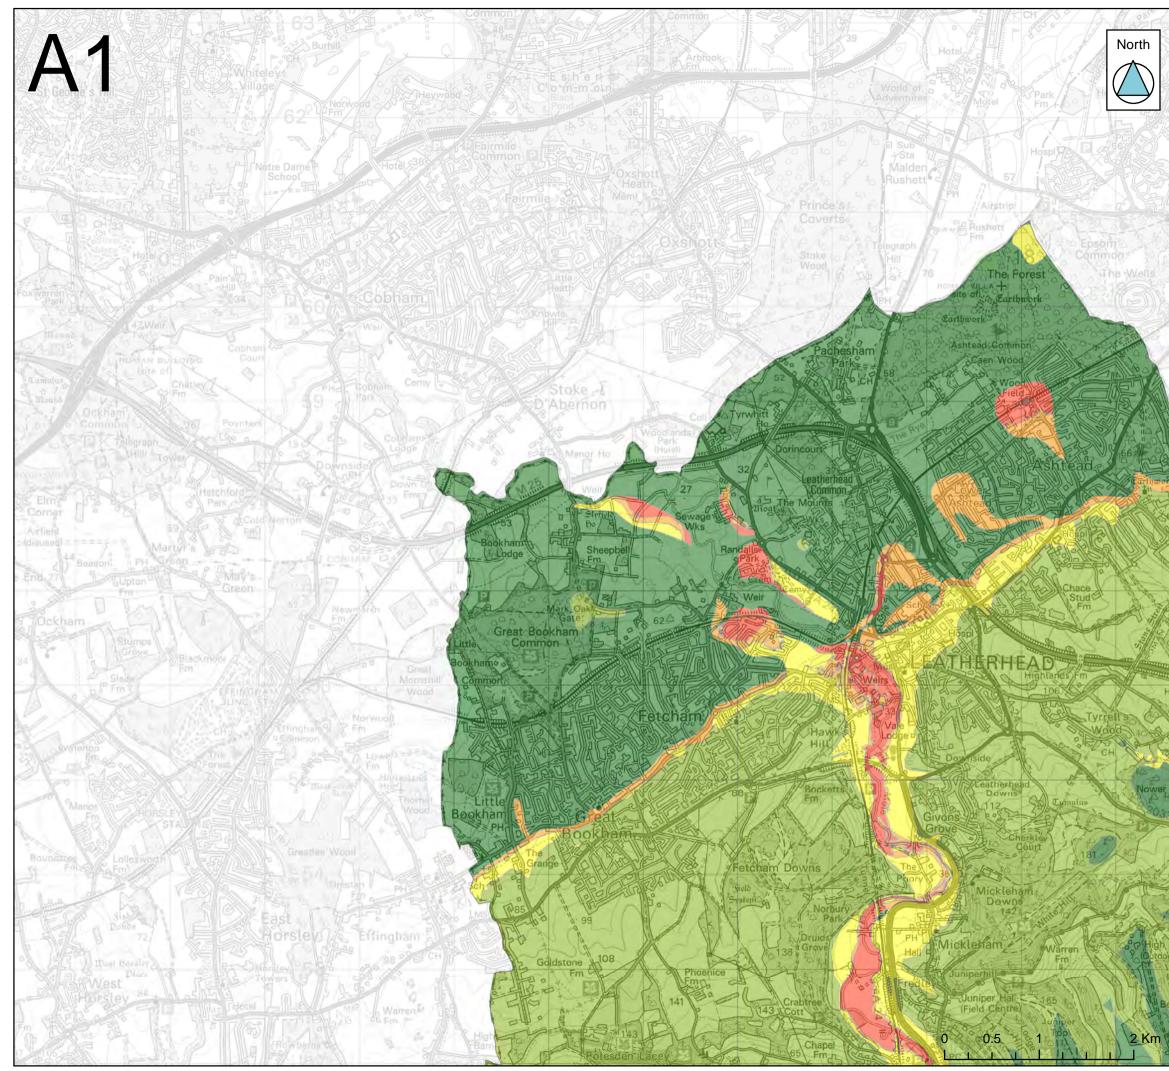

Contains Ordnance Survey data © Crown copyright and database right 2017. Contains public sector information licensed under the Open Government Licence v3.0.

Contains Ordnance Survey data © Crown copyright and database right 2017. Contains public sector information licensed under the Open Government Licence v3.0.