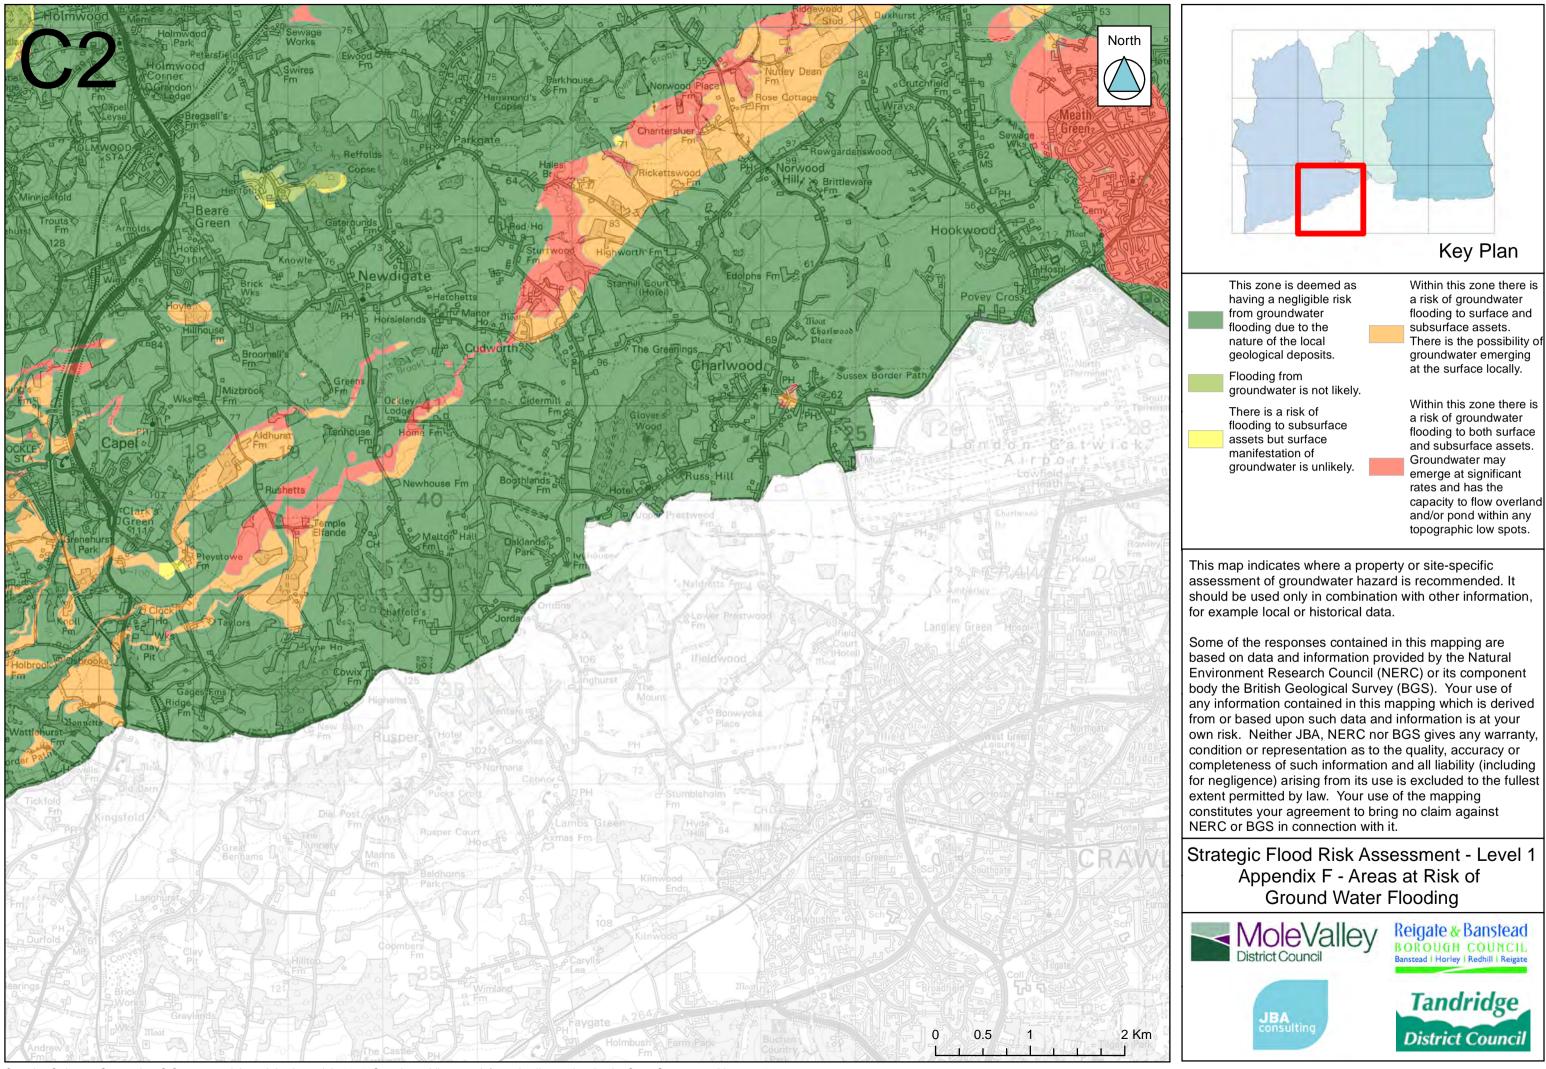

Contains Ordnance Survey data © Crown copyright and database right 2017. Contains public sector information licensed under the Open Government Licence v3.0.

Contains Ordnance Survey data © Crown copyright and database right 2017. Contains public sector information licensed under the Open Government Licence v3.0.