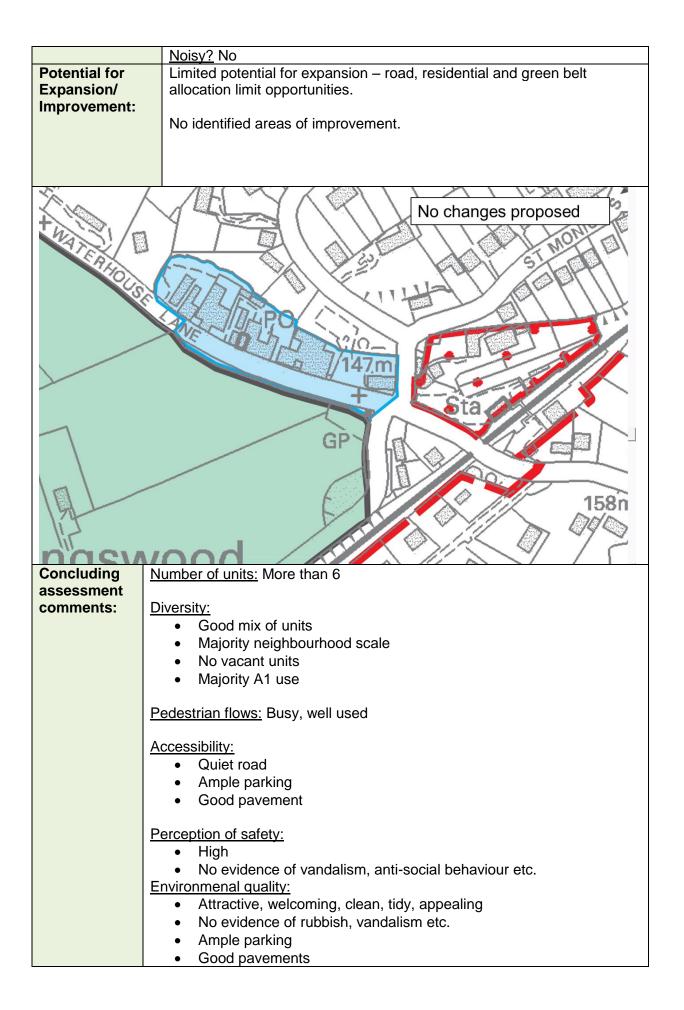

| Ward: NorkA1A2                         |                                                                                                                      |                                                                                         |                      |                     |
|----------------------------------------|----------------------------------------------------------------------------------------------------------------------|-----------------------------------------------------------------------------------------|----------------------|---------------------|
|                                        |                                                                                                                      |                                                                                         |                      |                     |
|                                        |                                                                                                                      | D1                                                                                      | Vacancies            | TOTAL               |
| 8 1                                    | 2                                                                                                                    | 1                                                                                       | 0                    | 12                  |
| 926m <sup>2</sup> 612                  |                                                                                                                      | 55m <sup>2</sup>                                                                        | 0                    | 1,976m <sup>2</sup> |
|                                        | Approx. 33 designate                                                                                                 | ed bays plus or                                                                         | n-street parking     |                     |
| Other facilities                       | <ul> <li>Post box</li> </ul>                                                                                         |                                                                                         |                      |                     |
|                                        | Rubbish bins                                                                                                         |                                                                                         |                      |                     |
|                                        | Telephone bo                                                                                                         |                                                                                         |                      |                     |
| Comments/                              | <ul> <li>Good mix of u</li> </ul>                                                                                    | ,                                                                                       |                      |                     |
| Observations of                        |                                                                                                                      | its neighbourh                                                                          | ood scale            |                     |
| Uses: (e.g. scale of uses in           | Good conven                                                                                                          |                                                                                         |                      |                     |
| comparison to                          |                                                                                                                      | -                                                                                       | I units to the north | including a VW      |
| one another)                           | garage and A                                                                                                         | udi garage.                                                                             |                      |                     |
| Most visited/                          | Dominant use type: A                                                                                                 | 41                                                                                      |                      |                     |
| dominant use:                          | Dominant trade type:                                                                                                 |                                                                                         |                      |                     |
| Assessment of<br>Local<br>Environment: | Visual appearance:       •         •       Pleasant         •       Clean and tidy                                   | y                                                                                       |                      |                     |
|                                        | <ul> <li>Pavement is v</li> <li><u>Sense of a local envi</u></li> <li>Predominantly</li> <li>No community</li> </ul> | very wide<br>ronment/ comr<br>y residential<br>y notice board<br>be well used by<br>Yes | y local community    |                     |
| Potential for                          | Road and residential                                                                                                 | limit expansio                                                                          | n potential.         |                     |
|                                        | Boundary could be a                                                                                                  |                                                                                         |                      | strial units to the |

|                      | <ul><li>Good parking provision</li><li>Perceived to be safe</li></ul>                                                                                                                                                                      |
|----------------------|--------------------------------------------------------------------------------------------------------------------------------------------------------------------------------------------------------------------------------------------|
|                      | <ul> <li>Future growth potential:</li> <li>Limited due to surrounding land uses</li> <li>The boundary could be amended to exclude the more commercial units and the former public house which has been converted to residential</li> </ul> |
| Designate in<br>DMP? | Yes                                                                                                                                                                                                                                        |