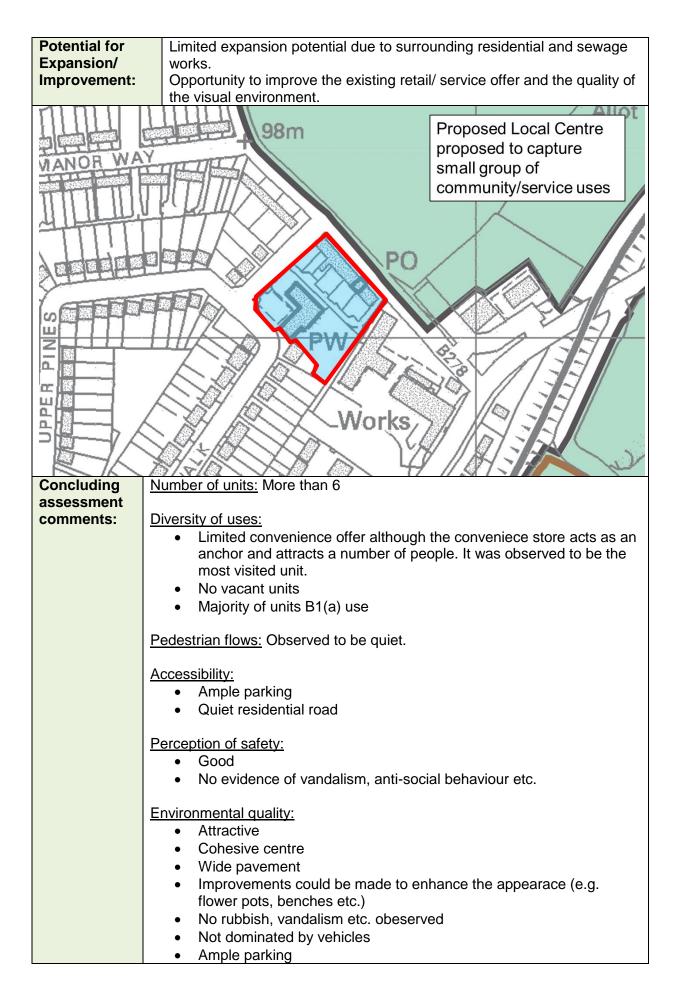

| 3. BURG                     | Н НЕАТН             |                         |                                         |                  |                                                         |                           |  |
|-----------------------------|---------------------|-------------------------|-----------------------------------------|------------------|---------------------------------------------------------|---------------------------|--|
|                             |                     | vith Burgh              | Heath                                   |                  |                                                         |                           |  |
| A1                          | A2                  | A5                      | B1 (A)                                  | D1               | Vacancies                                               | TOTAL                     |  |
| <b>9</b> (1v)               | <b>2</b> (1v)       | 4                       | 1                                       | 1                | 2                                                       | 17                        |  |
| 557m <sup>2</sup>           | 114m <sup>2</sup>   | 350m <sup>2</sup>       | 42m <sup>2</sup>                        | 93m <sup>2</sup> | 123m <sup>2</sup>                                       | 1,155m <sup>2</sup>       |  |
| (62 <i>m</i> <sup>2</sup> ) | (61m <sup>2</sup> ) |                         |                                         |                  |                                                         |                           |  |
| Parking                     | Bays                |                         |                                         |                  |                                                         |                           |  |
|                             |                     | <ul> <li>Oth</li> </ul> | her units hav                           | ve own desigi    | nated parking spa                                       | ces                       |  |
| Other fa                    | cilities            | • St.                   | Mary's Mee                              | eting Place      |                                                         |                           |  |
|                             |                     | • Wa                    | ar Memorial                             | Hall             |                                                         |                           |  |
|                             |                     | • Bu                    | rgh Heath S                             | Social Club      |                                                         |                           |  |
|                             |                     | • Ru                    | bbish bins                              |                  |                                                         |                           |  |
|                             |                     | • No                    | tice board                              |                  |                                                         |                           |  |
| Comme                       | nts/                | • Wi                    | de variety –                            | majority do n    | ot provide local co                                     | onvenience                |  |
|                             | tions of            | • Fe                    | w convenier                             | nce based ret    | ail units (2 units)                                     |                           |  |
| Uses:                       |                     | • The                   | e majority o                            | f the units tha  | t compliment the l                                      | local convenience         |  |
| (e.g. sca                   | le of               | offe                    | er are fast-fo                          | ood premises     | (4 units) and com                                       | munity based              |  |
| uses in <sub>.</sub>        |                     |                         |                                         |                  |                                                         | War Memorial Hall         |  |
| comparis                    |                     |                         | •                                       | ath Social Clu   | ,                                                       |                           |  |
| one ano                     | iner)               |                         |                                         |                  |                                                         | such as a builders        |  |
|                             |                     |                         |                                         |                  | ar garage and lar                                       | ge Premier Inn            |  |
| Most vis                    |                     | Dominant use class: A1  |                                         |                  |                                                         |                           |  |
| dominar                     | nt use:             | Dominant                | trade type:                             | Service          |                                                         | A 40                      |  |
|                             |                     |                         |                                         |                  | FirstClas                                               | S <sup>2</sup> Lawy 13348 |  |
| Assessr<br>Local            | nent of             | Visual app              |                                         |                  | al classificação a cuesta                               |                           |  |
| Environ                     | ment:               |                         |                                         |                  | dy but some units                                       | are tally.                |  |
|                             | inent.              | • 00                    | mmercial ur                             | ills. clean, liu | y and welcoming                                         |                           |  |
|                             |                     | slip<br>• The           | s – situated<br>o road.<br>ere are a nu |                  | hton Road and no<br>estrian crossings<br><u>munity:</u> | t accessed via a          |  |
|                             |                     |                         |                                         |                  | ngs in the wider e                                      | nvironment                |  |
|                             |                     |                         | -                                       | ark in close p   | -                                                       |                           |  |
|                             |                     |                         |                                         |                  | assing trade than                                       | locals                    |  |
|                             |                     |                         | Velcoming:                              |                  |                                                         |                           |  |

|                                             | Busy/ quiet: The Little Waitrose at the Shell garage was busy but the main shopping parade quiet.                                                                                                                                                                                                                                                                                                                                                                                                                                                         |
|---------------------------------------------|-----------------------------------------------------------------------------------------------------------------------------------------------------------------------------------------------------------------------------------------------------------------------------------------------------------------------------------------------------------------------------------------------------------------------------------------------------------------------------------------------------------------------------------------------------------|
|                                             | <ul> <li><u>Unsafe</u>:</li> <li>Wide pavements and pedestrian crossings</li> <li>May be weary when trying to get into/ out of cars – the road can be busy and fast moving but there are traffic lights</li> </ul>                                                                                                                                                                                                                                                                                                                                        |
|                                             | Noisy: Yes                                                                                                                                                                                                                                                                                                                                                                                                                                                                                                                                                |
| Potential for<br>Expansion/<br>Improvement: | Residential accommodation to the east and parkland to the north, west<br>and south limit expansion.A number of the units could be improved and the boundary could be                                                                                                                                                                                                                                                                                                                                                                                      |
| Path 11 /                                   | amended to focus on the parade.<br>Changes proposed:<br>Remove area to west as<br>now residential<br>Remove area to south<br>as uses do not<br>contribute to local<br>shopping centre                                                                                                                                                                                                                                                                                                                                                                     |
| Burghine                                    |                                                                                                                                                                                                                                                                                                                                                                                                                                                                                                                                                           |
| assessment<br>comments:                     | <ul> <li>Number of units: More than 6</li> <li>Diversity: <ul> <li>Approximately half of the units are in A1 use</li> <li>Limited convenience offer although close proximity to ASDA</li> <li>High number of food and drink premises</li> <li>Mix of units, some more specialist than others</li> <li>Few vacant units</li> </ul> </li> <li>Pedestrian flows: <ul> <li>Observed good patronage at the Little Waitrose convenience store (at the Shell garage)</li> <li>Main parade was observed to be quiet however expected to be</li> </ul> </li> </ul> |
| 4                                           | <ul> <li>busier during peak times (i.e. lunch and dinner times due to high number of food and drink premises)</li> <li><u>Accessibility:</u></li> <li>Good parking provision – although majority is on the road side</li> </ul>                                                                                                                                                                                                                                                                                                                           |

|                   | Pedestrian crossings                                                                                                                                                                                                                                                                                            |
|-------------------|-----------------------------------------------------------------------------------------------------------------------------------------------------------------------------------------------------------------------------------------------------------------------------------------------------------------|
|                   | <ul> <li>Direct access onto Brighton Road, not accessed via a slip road</li> </ul>                                                                                                                                                                                                                              |
|                   | <ul> <li><u>Perception of safety:</u></li> <li>Pedestrian crossings</li> <li>Sense that the road may deter people</li> <li>No evidence of vandalism or anti-social behaviour etc.</li> </ul>                                                                                                                    |
|                   | Environmental quality:<br>Good pavements and pedestrian crossing however there are some tatty<br>units and no visible efforts have been made to improve environmental<br>aesthetics (e.g. flower pots). There is an opportunity to improve<br>environmental quality.                                            |
|                   | <ul> <li>Future growth potential:</li> <li>Limited expansion due to surrounding land uses (road and residential</li> <li>Number of the units could be improved and possibly in the future changes of use to improve neighbourhood offering</li> <li>Boundary could be amended to focus on the parade</li> </ul> |
|                   | Mini destination:<br>There are some community resources within the boundary (i.e. community<br>hall and St Mary's Meeting Place) however; it does not feel as if it is well<br>used/ valued by the local community.                                                                                             |
| Designate in DMP? | Yes                                                                                                                                                                                                                                                                                                             |