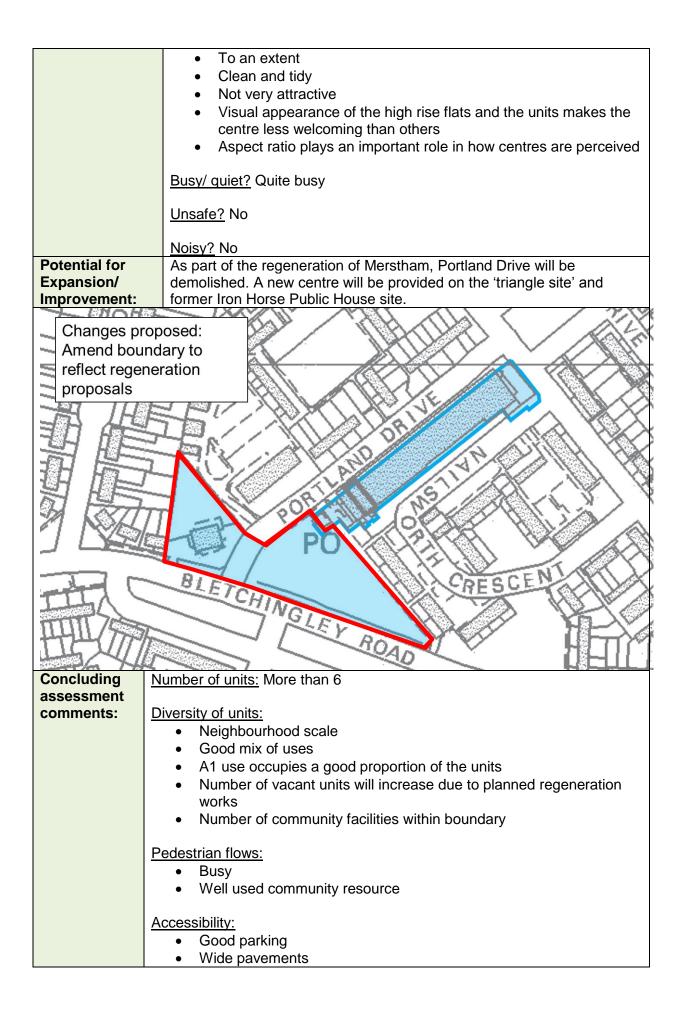

|                                             | Busy/ quiet: The Little Waitrose at the Shell garage was busy but the main shopping parade quiet.                                                                                                                                                                                                                                                                                                                                                                                                                                                         |
|---------------------------------------------|-----------------------------------------------------------------------------------------------------------------------------------------------------------------------------------------------------------------------------------------------------------------------------------------------------------------------------------------------------------------------------------------------------------------------------------------------------------------------------------------------------------------------------------------------------------|
|                                             | <ul> <li><u>Unsafe</u>:</li> <li>Wide pavements and pedestrian crossings</li> <li>May be weary when trying to get into/ out of cars – the road can be busy and fast moving but there are traffic lights</li> </ul>                                                                                                                                                                                                                                                                                                                                        |
|                                             | Noisy: Yes                                                                                                                                                                                                                                                                                                                                                                                                                                                                                                                                                |
| Potential for<br>Expansion/<br>Improvement: | Residential accommodation to the east and parkland to the north, west<br>and south limit expansion.A number of the units could be improved and the boundary could be                                                                                                                                                                                                                                                                                                                                                                                      |
| Path 11 /                                   | amended to focus on the parade.<br>Changes proposed:<br>Remove area to west as<br>now residential<br>Remove area to south<br>as uses do not<br>contribute to local<br>shopping centre                                                                                                                                                                                                                                                                                                                                                                     |
| Burghine                                    |                                                                                                                                                                                                                                                                                                                                                                                                                                                                                                                                                           |
| assessment<br>comments:                     | <ul> <li>Number of units: More than 6</li> <li>Diversity: <ul> <li>Approximately half of the units are in A1 use</li> <li>Limited convenience offer although close proximity to ASDA</li> <li>High number of food and drink premises</li> <li>Mix of units, some more specialist than others</li> <li>Few vacant units</li> </ul> </li> <li>Pedestrian flows: <ul> <li>Observed good patronage at the Little Waitrose convenience store (at the Shell garage)</li> <li>Main parade was observed to be quiet however expected to be</li> </ul> </li> </ul> |
| 4                                           | <ul> <li>busier during peak times (i.e. lunch and dinner times due to high number of food and drink premises)</li> <li><u>Accessibility:</u></li> <li>Good parking provision – although majority is on the road side</li> </ul>                                                                                                                                                                                                                                                                                                                           |