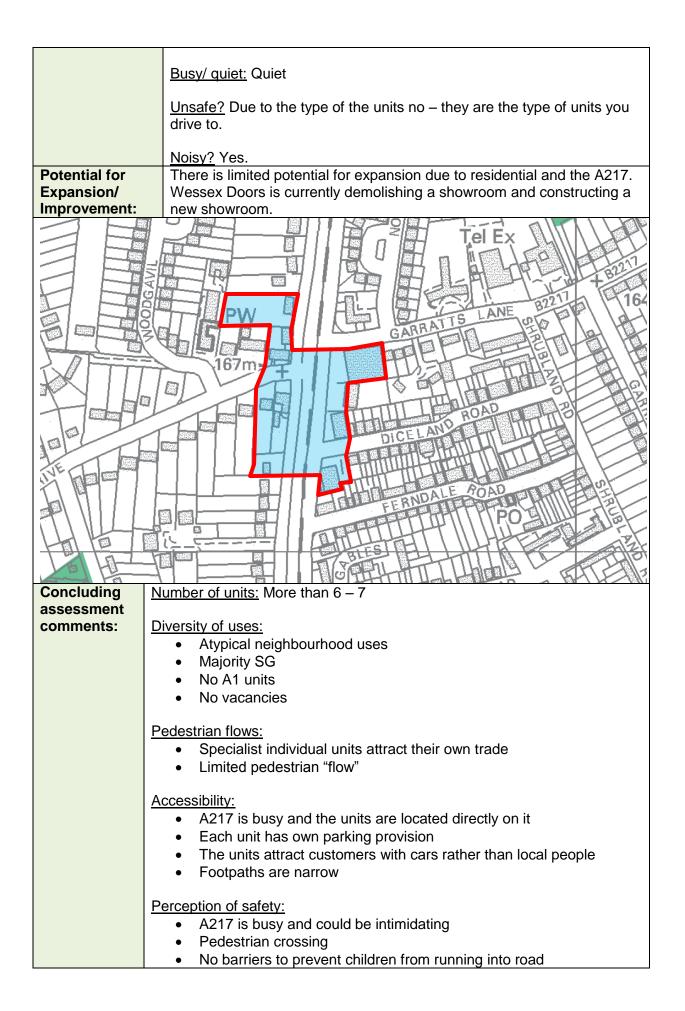

| 6. LINKFI                                   |                   | NER, REDHI                                                                                                                                                                                                                                           | LL                           |                            |                                                                              |                                |  |  |  |
|---------------------------------------------|-------------------|------------------------------------------------------------------------------------------------------------------------------------------------------------------------------------------------------------------------------------------------------|------------------------------|----------------------------|------------------------------------------------------------------------------|--------------------------------|--|--|--|
| Ward: Red                                   | dhill West        | and Reigate                                                                                                                                                                                                                                          | Central                      |                            |                                                                              |                                |  |  |  |
| A1                                          | A2                | A3                                                                                                                                                                                                                                                   | A5                           | D1                         | Vacancies                                                                    | TOTAL                          |  |  |  |
| 14 (1v)                                     | 4                 | 2                                                                                                                                                                                                                                                    | 2                            | 2                          | 1                                                                            | 24                             |  |  |  |
| 1,687m <sup>2</sup><br>(202m <sup>2</sup> ) | 415m <sup>2</sup> | 461m <sup>2</sup>                                                                                                                                                                                                                                    | 141m <sup>2</sup>            | 24m <sup>2</sup>           | 202m <sup>2</sup>                                                            | 2,728m <sup>2</sup>            |  |  |  |
| Parking B                                   | avs               | Approx. 12 designated bays                                                                                                                                                                                                                           |                              |                            |                                                                              |                                |  |  |  |
| Ū                                           | -                 |                                                                                                                                                                                                                                                      | ark in bound                 | -                          | spaces                                                                       |                                |  |  |  |
|                                             |                   | •                                                                                                                                                                                                                                                    | arking at leis               | -                          | •                                                                            |                                |  |  |  |
| Other faci                                  | ilities           |                                                                                                                                                                                                                                                      | top with she                 |                            |                                                                              |                                |  |  |  |
|                                             |                   | <ul> <li>Post b</li> </ul>                                                                                                                                                                                                                           | xox                          |                            |                                                                              |                                |  |  |  |
|                                             |                   | <ul> <li>Rubbi</li> </ul>                                                                                                                                                                                                                            | sh bins                      |                            |                                                                              |                                |  |  |  |
|                                             |                   | <ul> <li>Recyc</li> </ul>                                                                                                                                                                                                                            | ling bins                    |                            |                                                                              |                                |  |  |  |
|                                             |                   | -                                                                                                                                                                                                                                                    | hone box                     |                            |                                                                              |                                |  |  |  |
|                                             |                   | •                                                                                                                                                                                                                                                    | ngs Leisure                  | Centre to th               | ne north                                                                     |                                |  |  |  |
| Comment                                     | s/                |                                                                                                                                                                                                                                                      | variety of us                |                            |                                                                              |                                |  |  |  |
| Observati                                   | ons of            |                                                                                                                                                                                                                                                      |                              |                            | kitchen designers                                                            | and car garages                |  |  |  |
| Uses: (e.g                                  | g. scale          |                                                                                                                                                                                                                                                      |                              |                            | -                                                                            |                                |  |  |  |
| of uses in                                  |                   |                                                                                                                                                                                                                                                      |                              |                            |                                                                              |                                |  |  |  |
| compariso                                   |                   |                                                                                                                                                                                                                                                      |                              |                            |                                                                              |                                |  |  |  |
| one anoth                                   |                   |                                                                                                                                                                                                                                                      |                              |                            |                                                                              |                                |  |  |  |
| Most visit<br>dominant                      |                   | Dominant use<br>Dominant trac                                                                                                                                                                                                                        |                              |                            |                                                                              |                                |  |  |  |
|                                             |                   |                                                                                                                                                                                                                                                      |                              |                            |                                                                              | PAREOR SURREY<br>PAREOR SURREY |  |  |  |
| Assessme<br>Local<br>Environm               |                   | Visual appearance: <ul> <li>Pleasant</li> <li>Clean and tidy</li> <li>Visually attractive</li> </ul>                                                                                                                                                 |                              |                            |                                                                              |                                |  |  |  |
|                                             |                   | <ul> <li><u>Car-dominated:</u></li> <li>No, despite being located on one of the main roads into/ out of Redhill and around a busy junction, the units are set well back and there is a wide pavement.</li> <li>There is a zebra crossing.</li> </ul> |                              |                            |                                                                              |                                |  |  |  |
|                                             |                   | Feels                                                                                                                                                                                                                                                | environmen<br>as if it is us | it predomina<br>ed more by | <u>unity:</u><br>antly residential<br>people passing t<br>ity events adverti | -                              |  |  |  |

|                   | <ul><li>No evidence of vandalism, anti-social behaviour etc.</li><li>Good overall perception</li></ul>                                                                                                                                                                           |
|-------------------|----------------------------------------------------------------------------------------------------------------------------------------------------------------------------------------------------------------------------------------------------------------------------------|
|                   | <ul> <li>Environmetnal quality:</li> <li>Good overall environmental quality</li> <li>Not vehicle dominated</li> <li>Good parking provision</li> <li>No evidence of rubbish or vandalism</li> <li>Good perception of safety</li> <li>Clean and tidy</li> <li>Welcoming</li> </ul> |
|                   | <ul> <li>Future growth potential:</li> <li>Limited due to surrounding land uses</li> <li>Potential for changes of use in the future of the car garages to more complementary retail uses</li> </ul>                                                                              |
|                   | <ul> <li>Mini destination:</li> <li>Bins, post box, recycling area and telephone box demonstrates that the centre offers more than just retail</li> <li>The leisure centre attracts a number of people</li> </ul>                                                                |
| Designate in DMP? | Yes                                                                                                                                                                                                                                                                              |