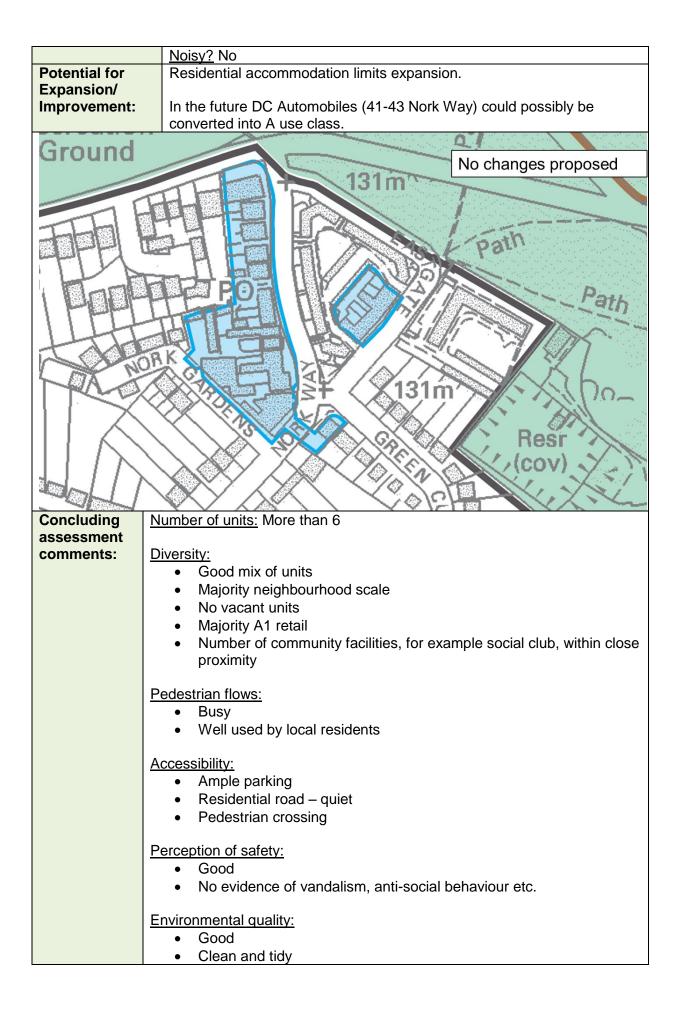

| Ward: NorkA1A2                         |                                                                                                                      |                                                                                         |                      |                     |
|----------------------------------------|----------------------------------------------------------------------------------------------------------------------|-----------------------------------------------------------------------------------------|----------------------|---------------------|
|                                        |                                                                                                                      |                                                                                         |                      |                     |
|                                        |                                                                                                                      | D1                                                                                      | Vacancies            | TOTAL               |
| 8 1                                    | 2                                                                                                                    | 1                                                                                       | 0                    | 12                  |
| 926m <sup>2</sup> 612                  |                                                                                                                      | 55m <sup>2</sup>                                                                        | 0                    | 1,976m <sup>2</sup> |
|                                        | Approx. 33 designate                                                                                                 | ed bays plus or                                                                         | n-street parking     |                     |
| Other facilities                       | <ul> <li>Post box</li> </ul>                                                                                         |                                                                                         |                      |                     |
|                                        | Rubbish bins                                                                                                         |                                                                                         |                      |                     |
|                                        | Telephone bo                                                                                                         |                                                                                         |                      |                     |
| Comments/                              | <ul> <li>Good mix of u</li> </ul>                                                                                    | ,                                                                                       |                      |                     |
| Observations of                        |                                                                                                                      | its neighbourh                                                                          | ood scale            |                     |
| Uses: (e.g. scale of uses in           | Good conven                                                                                                          |                                                                                         |                      |                     |
| comparison to                          |                                                                                                                      | -                                                                                       | I units to the north | including a VW      |
| one another)                           | garage and A                                                                                                         | udi garage.                                                                             |                      |                     |
| Most visited/                          | Dominant use type: A                                                                                                 | 41                                                                                      |                      |                     |
| dominant use:                          | Dominant trade type:                                                                                                 |                                                                                         |                      |                     |
| Assessment of<br>Local<br>Environment: | Visual appearance:       •         •       Pleasant         •       Clean and tidy                                   | y                                                                                       |                      |                     |
|                                        | <ul> <li>Pavement is v</li> <li><u>Sense of a local envi</u></li> <li>Predominantly</li> <li>No community</li> </ul> | very wide<br>ronment/ comr<br>y residential<br>y notice board<br>be well used by<br>Yes | y local community    |                     |
| Potential for                          | Road and residential                                                                                                 | limit expansio                                                                          | n potential.         |                     |
|                                        | Boundary could be a                                                                                                  |                                                                                         |                      | strial units to the |

|                      | <ul><li>Good parking provision</li><li>Perceived to be safe</li></ul>                                                                                                                                                                      |
|----------------------|--------------------------------------------------------------------------------------------------------------------------------------------------------------------------------------------------------------------------------------------|
|                      | <ul> <li>Future growth potential:</li> <li>Limited due to surrounding land uses</li> <li>The boundary could be amended to exclude the more commercial units and the former public house which has been converted to residential</li> </ul> |
| Designate in<br>DMP? | Yes                                                                                                                                                                                                                                        |