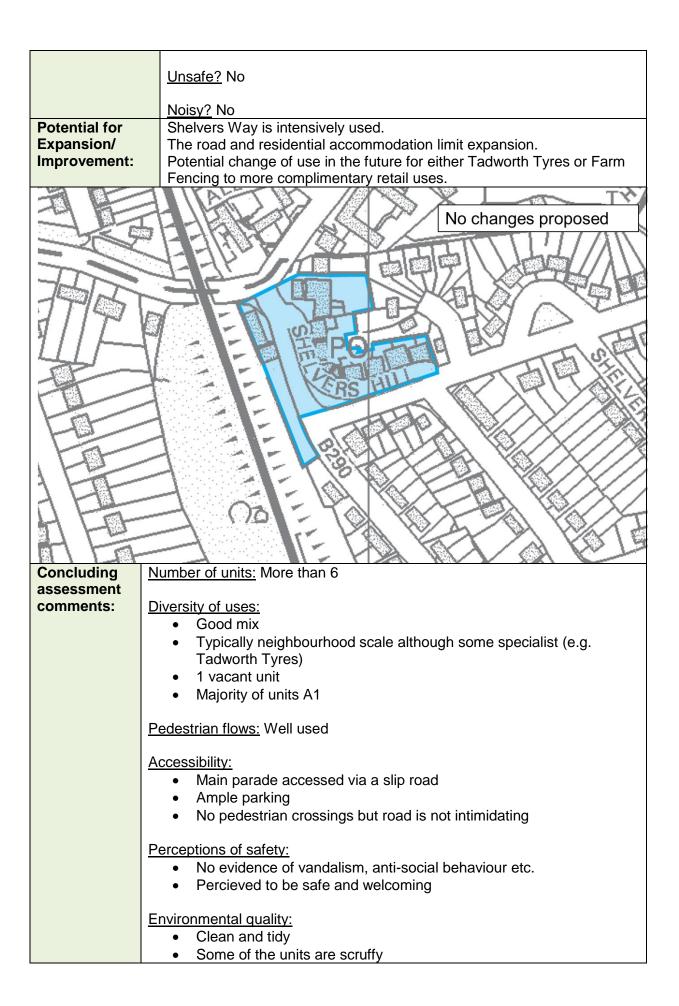

| Busy/ quiet? Whilst it felt quiet there were a number of people around.                         |                     |                  |                  |                     |  |  |  |  |



|                      | <ul> <li>Potential to improve environmental aesthetics</li> <li>Not dominated by vehicles</li> <li>Ample parking</li> <li>Good footpaths</li> <li>Good perception of safety</li> </ul>                           |
|----------------------|------------------------------------------------------------------------------------------------------------------------------------------------------------------------------------------------------------------|
|                      | <ul> <li><u>Future growth potential;</u></li> <li>Limited due to surroundig land uses</li> <li>Potential in the future for changes of use for Tadworth Tyres/ Farm Fencing to more complementary uses</li> </ul> |
|                      | <ul> <li>Mini destination:</li> <li>Bins, post box and telephone