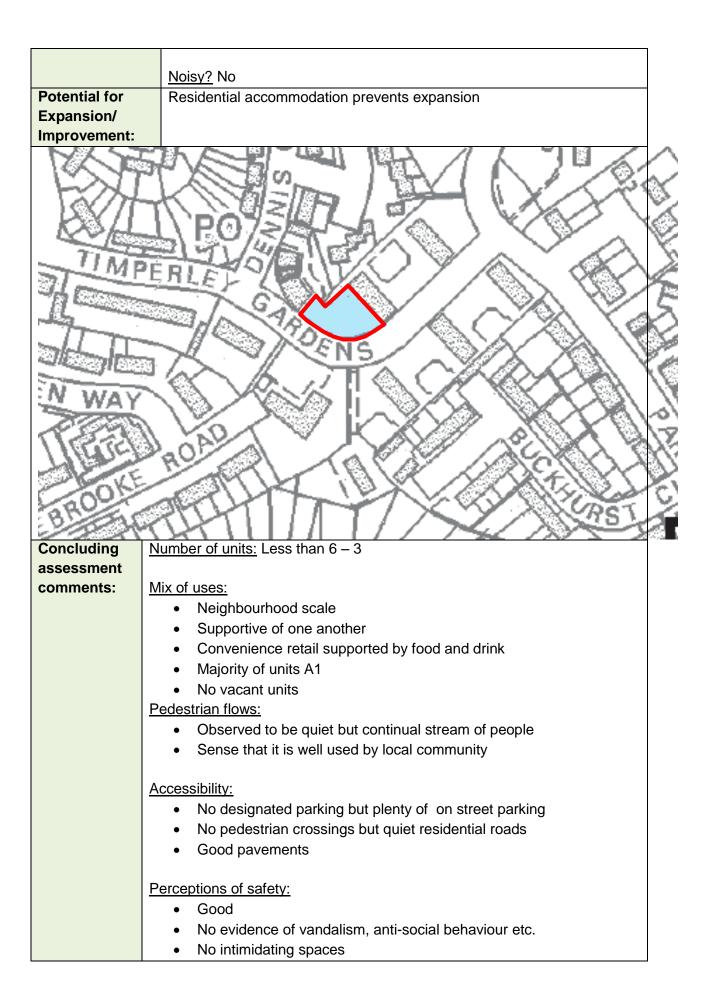

| Ward: NorkA1A2                         |                                                                                                                      |                                                                                         |                      |                     |
|----------------------------------------|----------------------------------------------------------------------------------------------------------------------|-----------------------------------------------------------------------------------------|----------------------|---------------------|
|                                        |                                                                                                                      |                                                                                         |                      |                     |
|                                        |                                                                                                                      | D1                                                                                      | Vacancies            | TOTAL               |
| 8 1                                    | 2                                                                                                                    | 1                                                                                       | 0                    | 12                  |
| 926m <sup>2</sup> 612                  |                                                                                                                      | 55m <sup>2</sup>                                                                        | 0                    | 1,976m <sup>2</sup> |
|                                        | Approx. 33 designate                                                                                                 | ed bays plus or                                                                         | n-street parking     |                     |
| Other facilities                       | <ul> <li>Post box</li> </ul>                                                                                         |                                                                                         |                      |                     |
|                                        | Rubbish bins                                                                                                         |                                                                                         |                      |                     |
|                                        | Telephone bo                                                                                                         |                                                                                         |                      |                     |
| Comments/                              | <ul> <li>Good mix of u</li> </ul>                                                                                    | ,                                                                                       |                      |                     |
| Observations of                        |                                                                                                                      | its neighbourh                                                                          | ood scale            |                     |
| Uses: (e.g. scale of uses in           | Good conven                                                                                                          |                                                                                         |                      |                     |
| comparison to                          |                                                                                                                      | -                                                                                       | I units to the north | including a VW      |
| one another)                           | garage and A                                                                                                         | udi garage.                                                                             |                      |                     |
| Most visited/                          | Dominant use type: A                                                                                                 | 41                                                                                      |                      |                     |
| dominant use:                          | Dominant trade type:                                                                                                 |                                                                                         |                      |                     |
| Assessment of<br>Local<br>Environment: | Visual appearance:       •         •       Pleasant         •       Clean and tidy                                   | y                                                                                       |                      |                     |
|                                        | <ul> <li>Pavement is v</li> <li><u>Sense of a local envi</u></li> <li>Predominantly</li> <li>No community</li> </ul> | very wide<br>ronment/ comr<br>y residential<br>y notice board<br>be well used by<br>Yes | y local community    |                     |
| Potential for                          | Road and residential                                                                                                 | limit expansio                                                                          | n potential.         |                     |
|                                        | Boundary could be a                                                                                                  |                                                                                         |                      | strial units to the |

|                      | <ul><li>Good parking provision</li><li>Perceived to be safe</li></ul>                                                                                                                                                                      |
|----------------------|--------------------------------------------------------------------------------------------------------------------------------------------------------------------------------------------------------------------------------------------|
|                      | <ul> <li>Future growth potential:</li> <li>Limited due to surrounding land uses</li> <li>The boundary could be amended to exclude the more commercial units and the former public house which has been converted to residential</li> </ul> |
| Designate in<br>DMP? | Yes                                                                                                                                                                                                                                        |