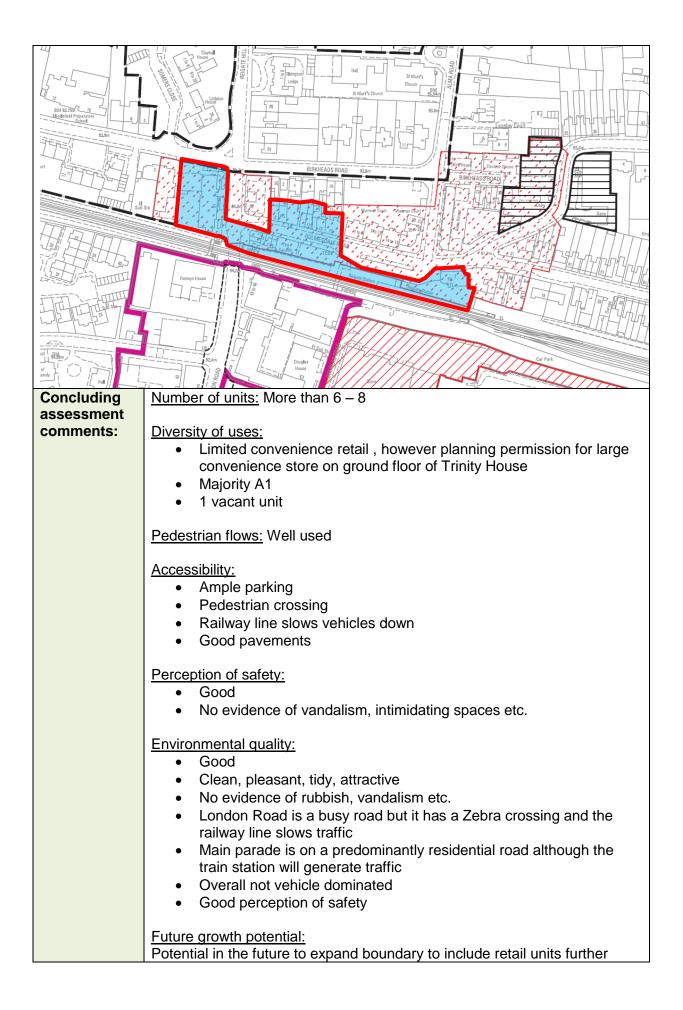

|                   |                     |                  |                     |                     |  |  |
| Potential for<br>Expansion/<br>Improvement:         Potential to include units further along Holmesdale Road in the future<br>not proposed now due to some being vacant, their uses and spora<br>dispersal within residential. |                  |                                                                                                                                                                                                                                                                         |                   |                     |                  |                     |                     |  |  |



|                      | along Holmesdale Road.                                                                                                                                                                                                                                       |
|----------------------|--------------------------------------------------------------------------------------------------------------------------------------------------------------------------------------------------------------------------------------------------------------|
|                      | <ul> <li>Mini destination:</li> <li>There are no community facilities, such as park or Church hall, within the boundary but there is a post box and rubbish bins etc. which demonstrate a wider function. Community f