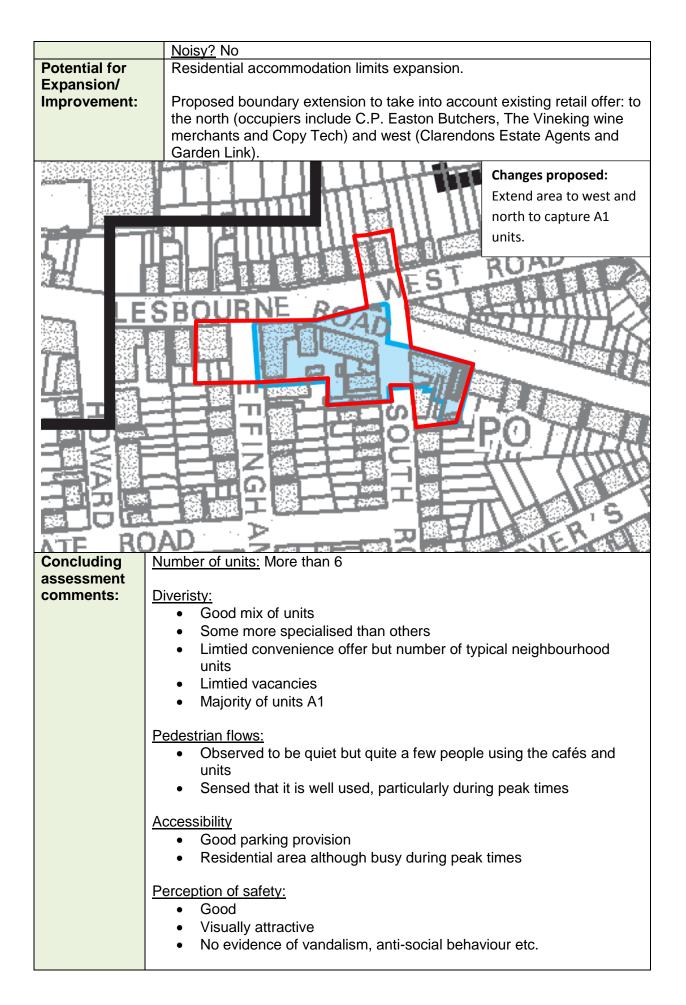

|                                                                 |                                                                                                                                                                                                                                                                                                                                                                                                                    | D, REIGATE                                                                                       |                                                                                                    |                                            |                                                        |  |
|-----------------------------------------------------------------|--------------------------------------------------------------------------------------------------------------------------------------------------------------------------------------------------------------------------------------------------------------------------------------------------------------------------------------------------------------------------------------------------------------------|--------------------------------------------------------------------------------------------------|----------------------------------------------------------------------------------------------------|--------------------------------------------|--------------------------------------------------------|--|
|                                                                 |                                                                                                                                                                                                                                                                                                                                                                                                                    | l and Meadvale                                                                                   |                                                                                                    | <u> </u>                                   |                                                        |  |
| A1                                                              | A5                                                                                                                                                                                                                                                                                                                                                                                                                 | SG                                                                                               | B1 (A)                                                                                             | Vacancies                                  | TOTAL                                                  |  |
| 12 (1v)                                                         | 2                                                                                                                                                                                                                                                                                                                                                                                                                  | 1                                                                                                | 2                                                                                                  | 1                                          | 17                                                     |  |
| 749m <sup>2</sup><br>(66m <sup>2</sup> )                        | 172m <sup>2</sup>                                                                                                                                                                                                                                                                                                                                                                                                  | 55m <sup>2</sup>                                                                                 | 103m <sup>2</sup>                                                                                  | 66m <sup>2</sup>                           | 1,078m <sup>2</sup>                                    |  |
| Parking B                                                       | ays                                                                                                                                                                                                                                                                                                                                                                                                                | • •                                                                                              | <ul> <li>Approx. 8 designated spaces</li> <li>On street parking in surrounding streets.</li> </ul> |                                            |                                                        |  |
| Other faci                                                      | ilities                                                                                                                                                                                                                                                                                                                                                                                                            | <ul> <li>Benches</li> <li>Bus stop</li> <li>Rubbish b</li> </ul>                                 |                                                                                                    |                                            |                                                        |  |
| Comment                                                         | :s/                                                                                                                                                                                                                                                                                                                                                                                                                | <ul> <li>Limited nu</li> </ul>                                                                   | mber of conven                                                                                     | ience units                                |                                                        |  |
| Observati<br>Uses: (e.g<br>of uses in<br>compariso<br>one anoth | g. scale<br>on to<br>er)                                                                                                                                                                                                                                                                                                                                                                                           | neighbour<br>Bridal Roc<br>• Number of                                                           | hood scale (e.g.<br>om)<br>f small commerc                                                         | . Nail Boutique) ar<br>cial premises in Cl | ased units – some<br>nd others not (e.g.<br>hart House |  |
| Most visit                                                      |                                                                                                                                                                                                                                                                                                                                                                                                                    |                                                                                                  | pe: Comparisor                                                                                     | ١                                          |                                                        |  |
| dominant                                                        | use: Do                                                                                                                                                                                                                                                                                                                                                                                                            | ominant use cla                                                                                  | ss: A1                                                                                             |                                            |                                                        |  |
| Assessme<br>Local<br>Environm                                   |                                                                                                                                                                                                                                                                                                                                                                                                                    | <ul> <li>Sual appearance</li> <li>Visually pla</li> <li>Attractive</li> <li>Clean and</li> </ul> | easing                                                                                             |                                            |                                                        |  |
|                                                                 | <ul> <li><u>Car-dominated:</u> No, road is primarily residential but does get busy of peak times</li> <li><u>Sense of local environment/ community:</u> The surrounding environment primarily residential although there are a number of office buildings the east</li> <li><u>Friendly/ welcoming?</u> Yes, very.</li> <li><u>Busy/ quiet?</u> Busy – quite a few people in the cafés and a few visiti</li> </ul> |                                                                                                  |                                                                                                    |                                            | unding environment is<br>f office buildings to         |  |
|                                                                 | the                                                                                                                                                                                                                                                                                                                                                                                                                | e units<br>nsafe? No                                                                             | 44.10 G 10 F                                                                                       |                                            | and a ron holding                                      |  |

|                      | Environmental quality:                                                                                                                                                                      |
|----------------------|---------------------------------------------------------------------------------------------------------------------------------------------------------------------------------------------|
|                      | <ul> <li>Attractive, pleasant, clean and tidy</li> </ul>                                                                                                                                    |
|                      | Welcoming                                                                                                                                                                                   |
|                      | Benches                                                                                                                                                                                     |
|                      | <ul> <li>Not dominanted by vehicles</li> </ul>                                                                                                                                              |
|                      | Good parking provision                                                                                                                                                                      |
|                      | Good perception of safety                                                                                                                                                                   |
|                      | Well maintained                                                                                                                                                                             |
|                      | Flower pots                                                                                                                                                                                 |
|                      | <ul> <li>Future growth potential:</li> <li>Potential to include surrounding complementary retail units</li> <li>Limited expansion beyond due to land uses (residential and road)</li> </ul> |
|                      | Mini destination:                                                                                                                                                                           |
|                      | Bins, benches and bus stop                                                                                                                                                                  |
|                      | Cafés attract people                                                                                                                                                                        |
|                      | <ul> <li>Sense of a destination, feels well used and appreciated</li> </ul>                                                                                                                 |
| Designate in<br>DMP? | Yes                                                                                                                                                                                         |