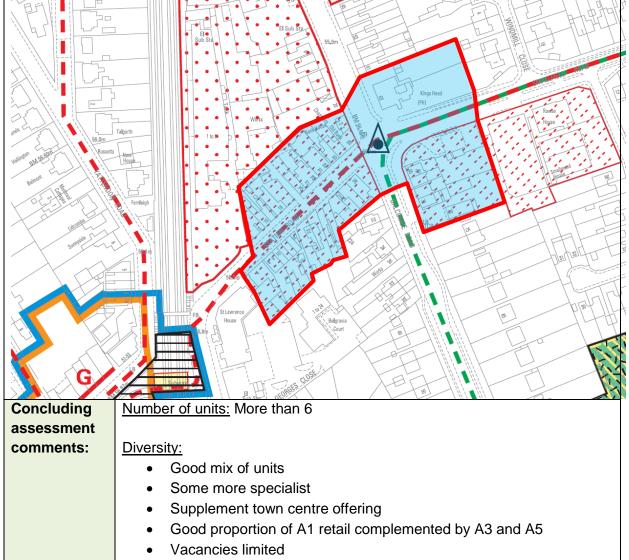

|                                                                 |                                                                                                                                                                                                                                                                                                                                                                                                                    | D, REIGATE                                                                                       |                                                                                                    |                                            |                                                        |  |
|-----------------------------------------------------------------|--------------------------------------------------------------------------------------------------------------------------------------------------------------------------------------------------------------------------------------------------------------------------------------------------------------------------------------------------------------------------------------------------------------------|--------------------------------------------------------------------------------------------------|----------------------------------------------------------------------------------------------------|--------------------------------------------|--------------------------------------------------------|--|
|                                                                 |                                                                                                                                                                                                                                                                                                                                                                                                                    | l and Meadvale                                                                                   |                                                                                                    | <u> </u>                                   |                                                        |  |
| A1                                                              | A5                                                                                                                                                                                                                                                                                                                                                                                                                 | SG                                                                                               | B1 (A)                                                                                             | Vacancies                                  | TOTAL                                                  |  |
| 12 (1v)                                                         | 2                                                                                                                                                                                                                                                                                                                                                                                                                  | 1                                                                                                | 2                                                                                                  | 1                                          | 17                                                     |  |
| 749m <sup>2</sup><br>(66m <sup>2</sup> )                        | 172m <sup>2</sup>                                                                                                                                                                                                                                                                                                                                                                                                  | 55m <sup>2</sup>                                                                                 | 103m <sup>2</sup>                                                                                  | 66m <sup>2</sup>                           | 1,078m <sup>2</sup>                                    |  |
| Parking B                                                       | ays                                                                                                                                                                                                                                                                                                                                                                                                                | • •                                                                                              | <ul> <li>Approx. 8 designated spaces</li> <li>On street parking in surrounding streets.</li> </ul> |                                            |                                                        |  |
| Other faci                                                      | ilities                                                                                                                                                                                                                                                                                                                                                                                                            | <ul> <li>Benches</li> <li>Bus stop</li> <li>Rubbish b</li> </ul>                                 |                                                                                                    |                                            |                                                        |  |
| Comment                                                         | :s/                                                                                                                                                                                                                                                                                                                                                                                                                | <ul> <li>Limited nu</li> </ul>                                                                   | mber of conven                                                                                     | ience units                                |                                                        |  |
| Observati<br>Uses: (e.g<br>of uses in<br>compariso<br>one anoth | g. scale<br>on to<br>er)                                                                                                                                                                                                                                                                                                                                                                                           | neighbour<br>Bridal Roc<br>• Number of                                                           | hood scale (e.g.<br>om)<br>f small commerc                                                         | . Nail Boutique) ar<br>cial premises in Cl | ased units – some<br>nd others not (e.g.<br>hart House |  |
| Most visit                                                      |                                                                                                                                                                                                                                                                                                                                                                                                                    |                                                                                                  | pe: Comparisor                                                                                     | ١                                          |                                                        |  |
| dominant                                                        | use: Do                                                                                                                                                                                                                                                                                                                                                                                                            | ominant use cla                                                                                  | ss: A1                                                                                             |                                            |                                                        |  |
| Assessme<br>Local<br>Environm                                   |                                                                                                                                                                                                                                                                                                                                                                                                                    | <ul> <li>Sual appearance</li> <li>Visually pla</li> <li>Attractive</li> <li>Clean and</li> </ul> | easing                                                                                             |                                            |                                                        |  |
|                                                                 | <ul> <li><u>Car-dominated:</u> No, road is primarily residential but does get busy of peak times</li> <li><u>Sense of local environment/ community:</u> The surrounding environment primarily residential although there are a number of office buildings the east</li> <li><u>Friendly/ welcoming?</u> Yes, very.</li> <li><u>Busy/ quiet?</u> Busy – quite a few people in the cafés and a few visiti</li> </ul> |                                                                                                  |                                                                                                    |                                            | unding environment is<br>f office buildings to         |  |
|                                                                 | the                                                                                                                                                                                                                                                                                                                                                                                                                | e units<br>nsafe? No                                                                             | 44.10 G 10 F                                                                                       |                                            | and a ron holding                                      |  |

|                      | Environmental quality:                                                                                                                                                                      |
|----------------------|---------------------------------------------------------------------------------------------------------------------------------------------------------------------------------------------|
|                      | <ul> <li>Attractive, pleasant, clean and tidy</li> </ul>                                                                                                                                    |
|                      | Welcoming                                                                                                                                                                                   |
|                      | Benches                                                                                                                                                                                     |
|                      | <ul> <li>Not dominanted by vehicles</li> </ul>                                                                                                                                              |
|                      | Good parking provision                                                                                                                                                                      |
|                      | Good perception of safety                                                                                                                                                                   |
|                      | Well maintained                                                                                                                                                                             |
|                      | Flower pots                                                                                                                                                                                 |
|                      | <ul> <li>Future growth potential:</li> <li>Potential to include surrounding complementary retail units</li> <li>Limited expansion beyond due to land uses (residential and road)</li> </ul> |
|                      | Mini destination:                                                                                                                                                                           |
|                      | Bins, benches and bus stop                                                                                                                                                                  |
|                      | Cafés attract people                                                                                                                                                                        |
|                      | <ul> <li>Sense of a destination, feels well used and appreciated</li> </ul>                                                                                                                 |
| Designate in<br>DMP? | Yes                                                                                                                                                                                         |