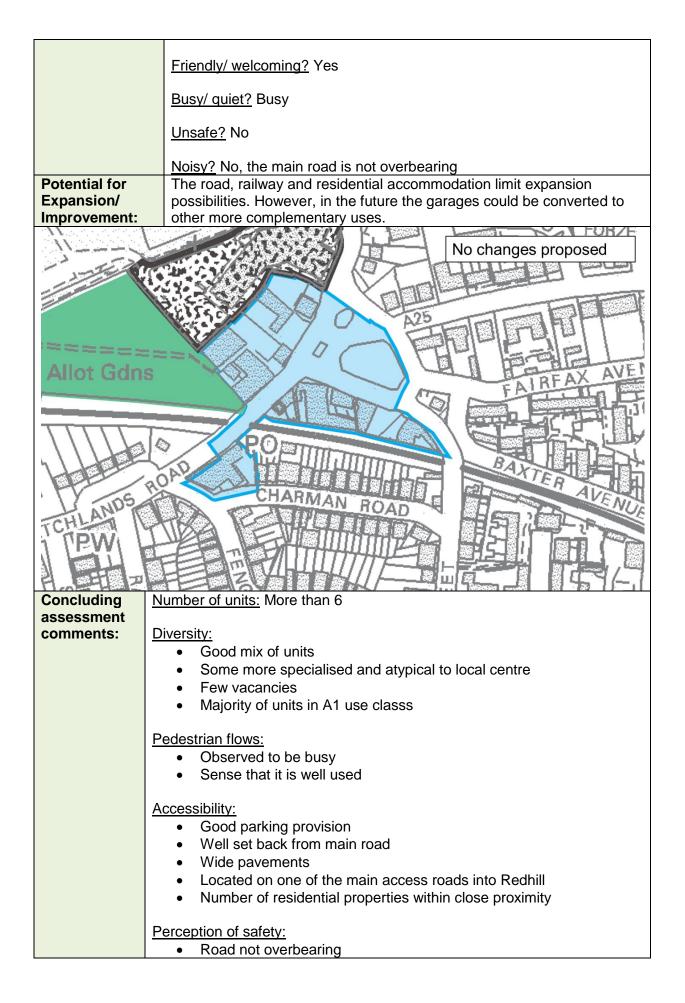

| 6. LINKFI                                   |                   | NER, REDHI                                                                                                                                                                                                                                           | LL                           |                            |                                                                              |                                |  |  |  |
|---------------------------------------------|-------------------|------------------------------------------------------------------------------------------------------------------------------------------------------------------------------------------------------------------------------------------------------|------------------------------|----------------------------|------------------------------------------------------------------------------|--------------------------------|--|--|--|
| Ward: Red                                   | dhill West        | and Reigate                                                                                                                                                                                                                                          | Central                      |                            |                                                                              |                                |  |  |  |
| A1                                          | A2                | A3                                                                                                                                                                                                                                                   | A5                           | D1                         | Vacancies                                                                    | TOTAL                          |  |  |  |
| 14 (1v)                                     | 4                 | 2                                                                                                                                                                                                                                                    | 2                            | 2                          | 1                                                                            | 24                             |  |  |  |
| 1,687m <sup>2</sup><br>(202m <sup>2</sup> ) | 415m <sup>2</sup> | 461m <sup>2</sup>                                                                                                                                                                                                                                    | 141m <sup>2</sup>            | 24m <sup>2</sup>           | 202m <sup>2</sup>                                                            | 2,728m <sup>2</sup>            |  |  |  |
| Parking B                                   | avs               | Approx. 12 designated bays                                                                                                                                                                                                                           |                              |                            |                                                                              |                                |  |  |  |
| Ū                                           | -                 |                                                                                                                                                                                                                                                      | ark in bound                 | -                          | spaces                                                                       |                                |  |  |  |
|                                             |                   | •                                                                                                                                                                                                                                                    | arking at leis               | -                          | •                                                                            |                                |  |  |  |
| Other faci                                  | ilities           |                                                                                                                                                                                                                                                      | top with she                 |                            |                                                                              |                                |  |  |  |
|                                             |                   | <ul> <li>Post b</li> </ul>                                                                                                                                                                                                                           | xox                          |                            |                                                                              |                                |  |  |  |
|                                             |                   | <ul> <li>Rubbi</li> </ul>                                                                                                                                                                                                                            | sh bins                      |                            |                                                                              |                                |  |  |  |
|                                             |                   | <ul> <li>Recyc</li> </ul>                                                                                                                                                                                                                            | ling bins                    |                            |                                                                              |                                |  |  |  |
|                                             |                   | -                                                                                                                                                                                                                                                    | hone box                     |                            |                                                                              |                                |  |  |  |
|                                             |                   | •                                                                                                                                                                                                                                                    | ngs Leisure                  | Centre to th               | ne north                                                                     |                                |  |  |  |
| Comment                                     | s/                |                                                                                                                                                                                                                                                      | variety of us                |                            |                                                                              |                                |  |  |  |
| Observati                                   | ons of            |                                                                                                                                                                                                                                                      |                              |                            | kitchen designers                                                            | and car garages                |  |  |  |
| Uses: (e.g                                  | g. scale          |                                                                                                                                                                                                                                                      |                              |                            | -                                                                            |                                |  |  |  |
| of uses in                                  |                   |                                                                                                                                                                                                                                                      |                              |                            |                                                                              |                                |  |  |  |
| compariso                                   |                   |                                                                                                                                                                                                                                                      |                              |                            |                                                                              |                                |  |  |  |
| one anoth                                   |                   |                                                                                                                                                                                                                                                      |                              |                            |                                                                              |                                |  |  |  |
| Most visit<br>dominant                      |                   | Dominant use<br>Dominant trac                                                                                                                                                                                                                        |                              |                            |                                                                              |                                |  |  |  |
|                                             |                   |                                                                                                                                                                                                                                                      |                              |                            |                                                                              | PAREOR SURREY<br>PAREOR SURREY |  |  |  |
| Assessme<br>Local<br>Environm               |                   | Visual appearance: <ul> <li>Pleasant</li> <li>Clean and tidy</li> <li>Visually attractive</li> </ul>                                                                                                                                                 |                              |                            |                                                                              |                                |  |  |  |
|                                             |                   | <ul> <li><u>Car-dominated:</u></li> <li>No, despite being located on one of the main roads into/ out of Redhill and around a busy junction, the units are set well back and there is a wide pavement.</li> <li>There is a zebra crossing.</li> </ul> |                              |                            |                                                                              |                                |  |  |  |
|                                             |                   | Feels                                                                                                                                                                                                                                                | environmen<br>as if it is us | it predomina<br>ed more by | <u>unity:</u><br>antly residential<br>people passing t<br>ity events adverti | -                              |  |  |  |

|                   | <ul><li>No evidence of vandalism, anti-social behaviour etc.</li><li>Good overall perception</li></ul>                                                                                                                                                                           |
|-------------------|----------------------------------------------------------------------------------------------------------------------------------------------------------------------------------------------------------------------------------------------------------------------------------|
|                   | <ul> <li>Environmetnal quality:</li> <li>Good overall environmental quality</li> <li>Not vehicle dominated</li> <li>Good parking provision</li> <li>No evidence of rubbish or vandalism</li> <li>Good perception of safety</li> <li>Clean and tidy</li> <li>Welcoming</li> </ul> |
|                   | <ul> <li>Future growth potential:</li> <li>Limited due to surrounding land uses</li> <li>Potential for changes of use in the future of the car garages to more complementary retail uses</li> </ul>                                                                              |
|                   | <ul> <li>Mini destination:</li> <li>Bins, post box, recycling area and telephone box demonstrates that the centre offers more than just retail</li> <li>The leisure centre attracts a number of people</li> </ul>                                                                |
| Designate in DMP? | Yes                                                                                                                                                                                                                                                                              |