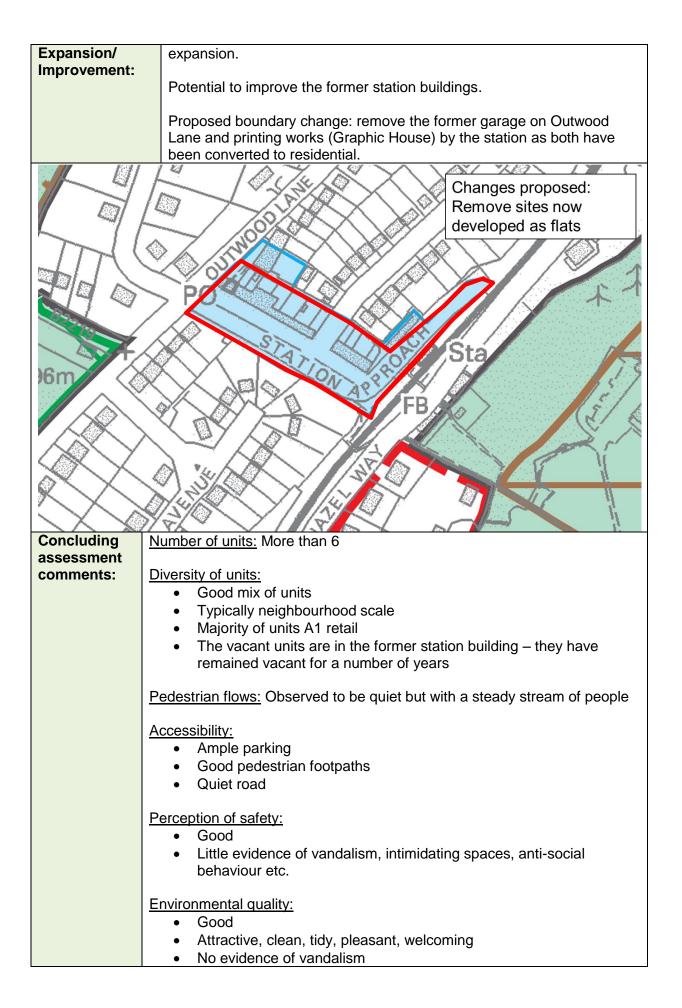

|                                             | Busy/ quiet: The Little Waitrose at the Shell garage was busy but the main shopping parade quiet.                                                                                                                                                                                                                                                                                                                                                                                                                                                         |
|---------------------------------------------|-----------------------------------------------------------------------------------------------------------------------------------------------------------------------------------------------------------------------------------------------------------------------------------------------------------------------------------------------------------------------------------------------------------------------------------------------------------------------------------------------------------------------------------------------------------|
|                                             | <ul> <li><u>Unsafe</u>:</li> <li>Wide pavements and pedestrian crossings</li> <li>May be weary when trying to get into/ out of cars – the road can be busy and fast moving but there are traffic lights</li> </ul>                                                                                                                                                                                                                                                                                                                                        |
|                                             | Noisy: Yes                                                                                                                                                                                                                                                                                                                                                                                                                                                                                                                                                |
| Potential for<br>Expansion/<br>Improvement: | Residential accommodation to the east and parkland to the north, west<br>and south limit expansion.A number of the units could be improved and the boundary could be                                                                                                                                                                                                                                                                                                                                                                                      |
| Path 11 /                                   | amended to focus on the parade.<br>Changes proposed:<br>Remove area to west as<br>now residential<br>Remove area to south<br>as uses do not<br>contribute to local<br>shopping centre                                                                                                                                                                                                                                                                                                                                                                     |
| Burghine                                    |                                                                                                                                                                                                                                                                                                                                                                                                                                                                                                                                                           |
| assessment<br>comments:                     | <ul> <li>Number of units: More than 6</li> <li>Diversity: <ul> <li>Approximately half of the units are in A1 use</li> <li>Limited convenience offer although close proximity to ASDA</li> <li>High number of food and drink premises</li> <li>Mix of units, some more specialist than others</li> <li>Few vacant units</li> </ul> </li> <li>Pedestrian flows: <ul> <li>Observed good patronage at the Little Waitrose convenience store (at the Shell garage)</li> <li>Main parade was observed to be quiet however expected to be</li> </ul> </li> </ul> |
| 4                                           | <ul> <li>busier during peak times (i.e. lunch and dinner times due to high number of food and drink premises)</li> <li><u>Accessibility:</u></li> <li>Good parking provision – although majority is on the road side</li> </ul>                                                                                                                                                                                                                                                                                                                           |

|                   | Pedestrian crossings                                                                                                                                                                                                                                                                                            |
|-------------------|-----------------------------------------------------------------------------------------------------------------------------------------------------------------------------------------------------------------------------------------------------------------------------------------------------------------|
|                   | <ul> <li>Direct access onto Brighton Road, not accessed via a slip road</li> </ul>                                                                                                                                                                                                                              |
|                   | <ul> <li><u>Perception of safety:</u></li> <li>Pedestrian crossings</li> <li>Sense that the road may deter people</li> <li>No evidence of vandalism or anti-social behaviour etc.</li> </ul>                                                                                                                    |
|                   | Environmental quality:<br>Good pavements and pedestrian crossing however there are some tatty<br>units and no visible efforts have been made to improve environmental<br>aesthetics (e.g. flower pots). There is an opportunity to improve<br>environmental quality.                                            |
|                   | <ul> <li>Future growth potential:</li> <li>Limited expansion due to surrounding land uses (road and residential</li> <li>Number of the units could be improved and possibly in the future changes of use to improve neighbourhood offering</li> <li>Boundary could be amended to focus on the parade</li> </ul> |
|                   | Mini destination:<br>There are some community resources within the boundary (i.e. community<br>hall and St Mary's Meeting Place) however; it does not feel as if it is well<br>used/ valued by the local community.                                                                                             |
| Designate in DMP? | Yes                                                                                                                                                                                                                                                                                                             |