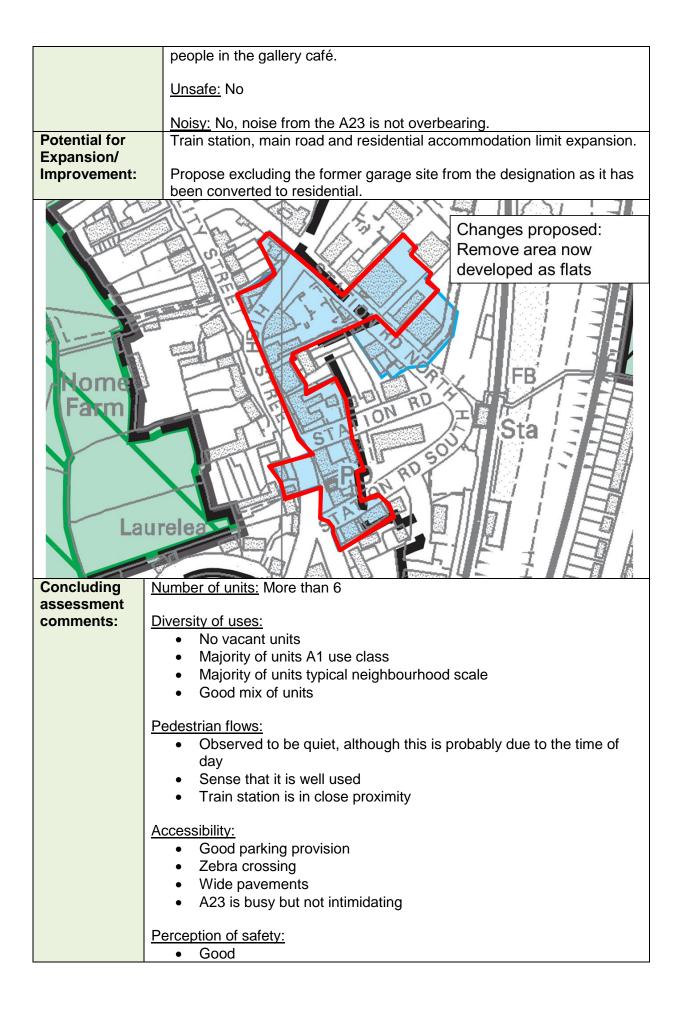

|                                                                                       | Busy/ quiet: Felt quiet but continual stream of visitors                                                                                                                |
|---------------------------------------------------------------------------------------|-------------------------------------------------------------------------------------------------------------------------------------------------------------------------|
|                                                                                       | <u>Unsafe?</u> No, despite being situated on the A23 the main retail units are accessed via a slip road which provides ample parking and there is a pedestrian crossing |
|                                                                                       | Noisy? No, although you can hear the A23 it is not overbearing                                                                                                          |
| Potential for                                                                         | Limited potential to expand due to residential proximity                                                                                                                |
| Expansion/<br>Improvement:                                                            |                                                                                                                                                                         |
| Boundary change<br>proposed:<br>Removal of areas<br>and south due to r<br>conversion. | to the east                                                                                                                                                             |

|                      | pedestrians                                                                                                                                                                                                                                                                              |
|----------------------|------------------------------------------------------------------------------------------------------------------------------------------------------------------------------------------------------------------------------------------------------------------------------------------|
|                      | Perception of safety:<br>Good – no evidence of vandalism, anti-social behaviour etc.                                                                                                                                                                                                     |
|                      | <ul> <li>Environmental quality:</li> <li>Good parking provision</li> <li>Not car dominanted</li> <li>Good perception of safety</li> <li>Clean and tidy</li> <li>Efforts have been made to improve the environmental aesthetics</li> <li>Resurfacing works would be beneficial</li> </ul> |
|                      | Future growth potential: Limited                                                                                                                                                                                                                                                         |
|                      | Mini destination:                                                                                                                                                                                                                                                                        |
|                      | <ul> <li>Community hall, Church and green space in close proximity</li> <li>Potential to improve community offer</li> </ul>                                                                                                                                                              |
| Designate in<br>DMP? | YES                                                                                                                                                                                                                                                                                      |