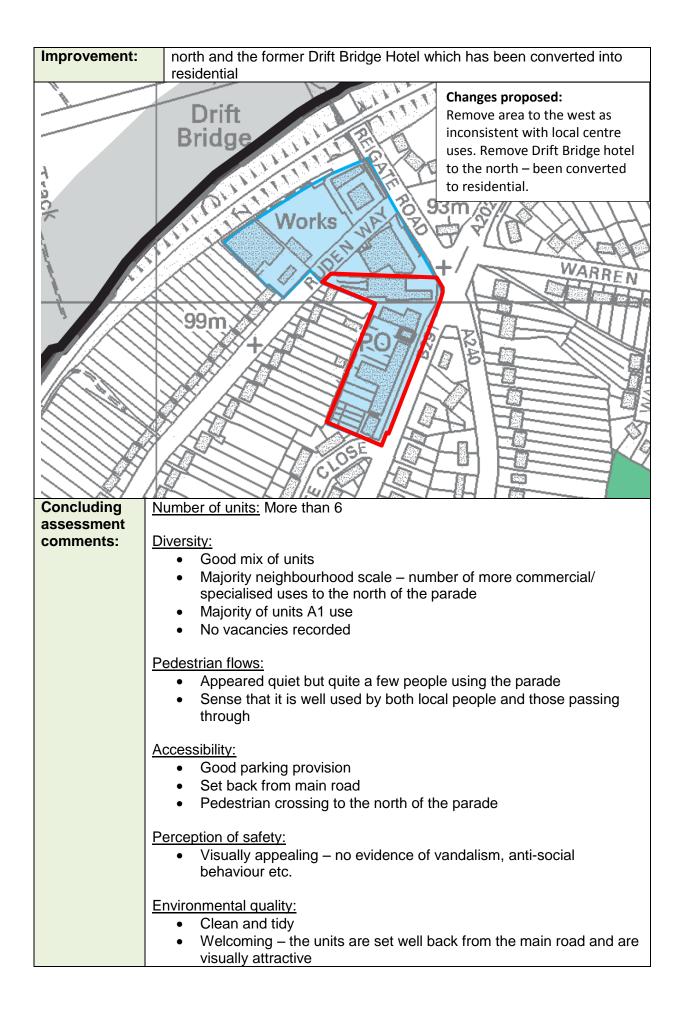

| Ward: NorkA1A2                         |                                                                                                                      |                                                                                         |                      |                     |
|----------------------------------------|----------------------------------------------------------------------------------------------------------------------|-----------------------------------------------------------------------------------------|----------------------|---------------------|
|                                        |                                                                                                                      |                                                                                         |                      |                     |
|                                        |                                                                                                                      | D1                                                                                      | Vacancies            | TOTAL               |
| 8 1                                    | 2                                                                                                                    | 1                                                                                       | 0                    | 12                  |
| 926m <sup>2</sup> 612                  |                                                                                                                      | 55m <sup>2</sup>                                                                        | 0                    | 1,976m <sup>2</sup> |
|                                        | Approx. 33 designate                                                                                                 | ed bays plus or                                                                         | n-street parking     |                     |
| Other facilities                       | <ul> <li>Post box</li> </ul>                                                                                         |                                                                                         |                      |                     |
|                                        | Rubbish bins                                                                                                         |                                                                                         |                      |                     |
|                                        | Telephone bo                                                                                                         |                                                                                         |                      |                     |
| Comments/                              | <ul> <li>Good mix of u</li> </ul>                                                                                    | ,                                                                                       |                      |                     |
| Observations of                        |                                                                                                                      | its neighbourh                                                                          | ood scale            |                     |
| Uses: (e.g. scale of uses in           | Good conven                                                                                                          |                                                                                         |                      |                     |
| comparison to                          |                                                                                                                      | -                                                                                       | I units to the north | including a VW      |
| one another)                           | garage and A                                                                                                         | udi garage.                                                                             |                      |                     |
| Most visited/                          | Dominant use type: A                                                                                                 | 41                                                                                      |                      |                     |
| dominant use:                          | Dominant trade type:                                                                                                 |                                                                                         |                      |                     |
| Assessment of<br>Local<br>Environment: | Visual appearance:       •         •       Pleasant         •       Clean and tidy                                   | y                                                                                       |                      |                     |
|                                        | <ul> <li>Pavement is v</li> <li><u>Sense of a local envi</u></li> <li>Predominantly</li> <li>No community</li> </ul> | very wide<br>ronment/ comr<br>y residential<br>y notice board<br>be well used by<br>Yes | y local community    |                     |
| Potential for                          | Road and residential                                                                                                 | limit expansio                                                                          | n potential.         |                     |
|                                        | Boundary could be a                                                                                                  |                                                                                         |                      | strial units to the |

|                      | <ul><li>Good parking provision</li><li>Perceived to be safe</li></ul>                                                                                                                                                                      |
|----------------------|--------------------------------------------------------------------------------------------------------------------------------------------------------------------------------------------------------------------------------------------|
|                      | <ul> <li>Future growth potential:</li> <li>Limited due to surrounding land uses</li> <li>The boundary could be amended to exclude the more commercial units and the former public house which has been converted to residential</li> </ul> |
| Designate in<br>DMP? | Yes                                                                                                                                                                                                                                        |