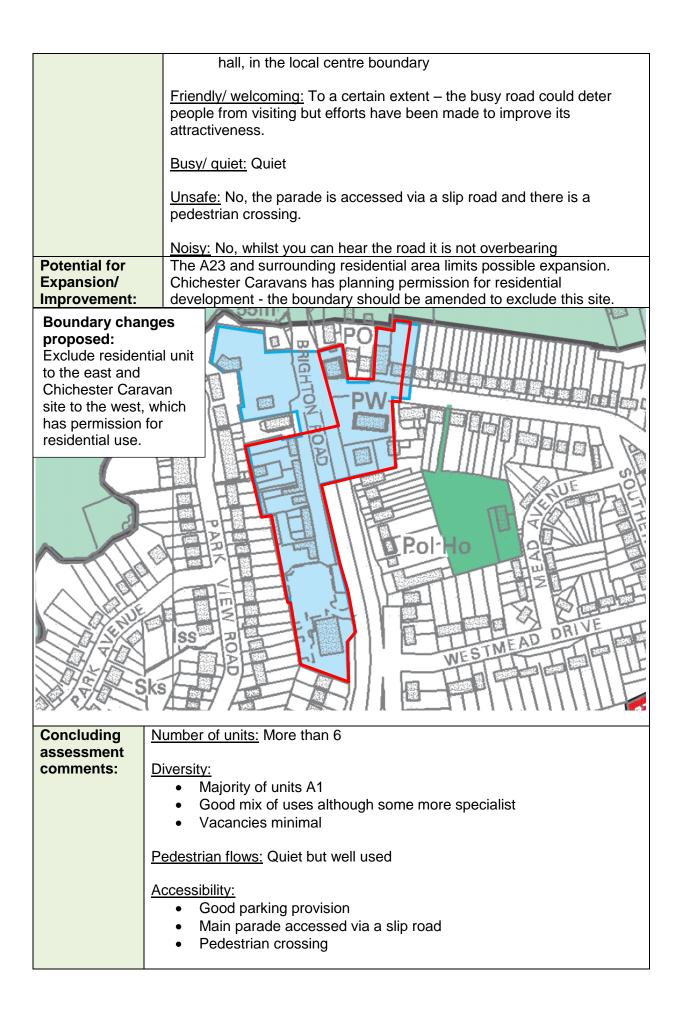

|                                                                                       | Busy/ quiet: Felt quiet but continual stream of visitors                                                                                                                |
|---------------------------------------------------------------------------------------|-------------------------------------------------------------------------------------------------------------------------------------------------------------------------|
|                                                                                       | <u>Unsafe?</u> No, despite being situated on the A23 the main retail units are accessed via a slip road which provides ample parking and there is a pedestrian crossing |
|                                                                                       | Noisy? No, although you can hear the A23 it is not overbearing                                                                                                          |
| Potential for                                                                         | Limited potential to expand due to residential proximity                                                                                                                |
| Expansion/<br>Improvement:                                                            |                                                                                                                                                                         |
| Boundary change<br>proposed:<br>Removal of areas<br>and south due to r<br>conversion. | to the east                                                                                                                                                             |

|                      | pedestrians                                                                                                                                                                                                                                                                              |
|----------------------|------------------------------------------------------------------------------------------------------------------------------------------------------------------------------------------------------------------------------------------------------------------------------------------|
|                      | Perception of safety:<br>Good – no evidence of vandalism, anti-social behaviour etc.                                                                                                                                                                                                     |
|                      | <ul> <li>Environmental quality:</li> <li>Good parking provision</li> <li>Not car dominanted</li> <li>Good perception of safety</li> <li>Clean and tidy</li> <li>Efforts have been made to improve the environmental aesthetics</li> <li>Resurfacing works would be beneficial</li> </ul> |
|                      | Future growth potential: Limited                                                                                                                                                                                                                                                         |
|                      | Mini destination:                                                                                                                                                                                                                                                                        |
|                      | <ul> <li>Community hall, Church and green space in close proximity</li> <li>Potential to improve community offer</li> </ul>                                                                                                                                                              |
| Designate in<br>DMP? | YES                                                                                                                                                                                                                                                                                      |