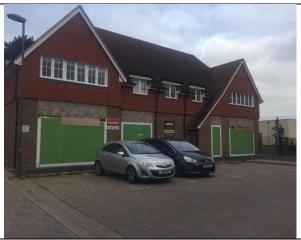

| 8. The Acres Horley                                                               |                   |                                                                                                                                                                                                                                                                                                           |      |          |        |      |           |        |  |
|-----------------------------------------------------------------------------------|-------------------|-----------------------------------------------------------------------------------------------------------------------------------------------------------------------------------------------------------------------------------------------------------------------------------------------------------|------|----------|--------|------|-----------|--------|--|
| Ward: Ho                                                                          | Ward: Horley East |                                                                                                                                                                                                                                                                                                           |      |          |        |      |           |        |  |
| <b>A</b> 1                                                                        | A2                | A3                                                                                                                                                                                                                                                                                                        | A4   | A5       | D1     | SG   | Vacancies | TOTAL  |  |
| 0                                                                                 | 0                 | 0                                                                                                                                                                                                                                                                                                         | 0    | 0        | 1      | 0    | 5         | 6      |  |
| 0sqm                                                                              | 0sqm              | 0sqm                                                                                                                                                                                                                                                                                                      | 0sqm | 0sq<br>m | 173sqm | 0sqm | 328sqm    | 501sqm |  |
| Parking Bays                                                                      |                   | Approx. 14                                                                                                                                                                                                                                                                                                |      |          |        |      |           |        |  |
| Other facilities                                                                  |                   | Recycling Bin                                                                                                                                                                                                                                                                                             |      |          |        |      |           |        |  |
| Comments/ Observations of Uses: (e.g. scale of uses in comparison to one another) |                   | <ul> <li>The community centre is the only occupied unit</li> <li>The other 5 units are currently vacant – 2 have planning permission for B1(a) use and 3 have planning permission for retail use.</li> <li>It is understood that the retail units have been sold and will be occupied by NISA.</li> </ul> |      |          |        |      |           |        |  |
| Most visited/                                                                     |                   | The only occupied unit is the community centre – D1 use                                                                                                                                                                                                                                                   |      |          |        |      |           |        |  |

# Visual appearance:

- Due to the vacant units it is slightly scruffy
- No evidence of vandalism or graffiti
- No intimidating areas
- No planted areas
- Good parking provision
- Attractive buildings
- No traffic noise
- No bin provision