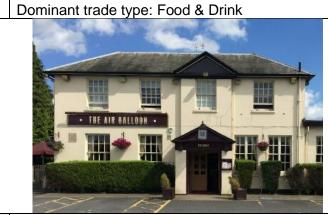

| 7. Air Balloon Public House |                      |                                   |                              |      |      |      |           |         |  |  |
|-----------------------------|----------------------|-----------------------------------|------------------------------|------|------|------|-----------|---------|--|--|
| Ward: Hori                  | Ward: Horley Central |                                   |                              |      |      |      |           |         |  |  |
| A1                          | A2                   | A3                                | A4                           | A5   | D1   | SG   | Vacancies | TOTAL   |  |  |
| 0                           | 0                    | 0                                 | 1                            | 0    | 0    | 0    | 0         | 1       |  |  |
| 0sqm                        | 0sqm                 | 0sqm                              | Unknown                      | 0sqm | 0sqm | 0sqm | 0sqm      | Unknown |  |  |
| Parking Ba                  | ays                  | Approx. 90                        |                              |      |      |      |           |         |  |  |
|                             |                      |                                   |                              |      |      |      |           |         |  |  |
| Other facil                 | ities                | Bins                              |                              |      |      |      |           |         |  |  |
|                             |                      |                                   | Outside seating              |      |      |      |           |         |  |  |
|                             |                      |                                   | Planted areas                |      |      |      |           |         |  |  |
|                             |                      |                                   | Pedestrian crossing opposite |      |      |      |           |         |  |  |
| Comments                    | s/                   | 1 food and drink unit             |                              |      |      |      |           |         |  |  |
| Observation                 | ons of               |                                   |                              |      |      |      |           |         |  |  |
| Uses:                       | Uses:                |                                   |                              |      |      |      |           |         |  |  |
| (e.g. scale of uses         |                      |                                   |                              |      |      |      |           |         |  |  |
| in comparison to            |                      |                                   |                              |      |      |      |           |         |  |  |
| one another)                |                      |                                   |                              |      |      |      |           |         |  |  |
| Most visited/               |                      | Dominant use class: A4            |                              |      |      |      |           |         |  |  |
| dominant use:               |                      | Dominant trade type: Food & Drink |                              |      |      |      |           |         |  |  |

| Assessment of | Visual appearance:                                          |  |  |  |  |  |  |
|---------------|-------------------------------------------------------------|--|--|--|--|--|--|
| Local         | Attractive                                                  |  |  |  |  |  |  |
| Environment:  | Clean and tidy                                              |  |  |  |  |  |  |
|               | Well maintained                                             |  |  |  |  |  |  |
|               | Traffic noise is not overbearing                            |  |  |  |  |  |  |
|               | No evidence of vandalism and graffiti                       |  |  |  |  |  |  |
|               | No intimidating areas                                       |  |  |  |  |  |  |
|               | Car-dominated: There is a lot of car parking                |  |  |  |  |  |  |
|               | Sense of a local environment/ community:                    |  |  |  |  |  |  |
|               | 1 standalone unit                                           |  |  |  |  |  |  |
|               | Friendly/ welcoming: Yes                                    |  |  |  |  |  |  |
|               | Busy/ quiet: Moderate                                       |  |  |  |  |  |  |
|               | Unsafe? No, the road is well fenced off                     |  |  |  |  |  |  |
|               | Noisy? No, you can hear the road but it is not overbearing. |  |  |  |  |  |  |
| Potential for | Possibly expand into the carpark                            |  |  |  |  |  |  |
| Expansion/    |                                                             |  |  |  |  |  |  |
| Improvement:  |                                                             |  |  |  |  |  |  |