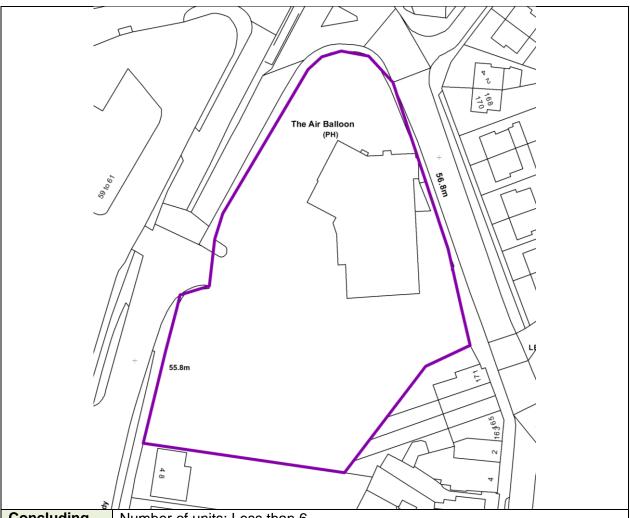

| 7. Air Balloon Public House |                      |                                   |                              |      |      |      |           |         |  |  |
|-----------------------------|----------------------|-----------------------------------|------------------------------|------|------|------|-----------|---------|--|--|
| Ward: Hori                  | Ward: Horley Central |                                   |                              |      |      |      |           |         |  |  |
| A1                          | A2                   | A3                                | A4                           | A5   | D1   | SG   | Vacancies | TOTAL   |  |  |
| 0                           | 0                    | 0                                 | 1                            | 0    | 0    | 0    | 0         | 1       |  |  |
| 0sqm                        | 0sqm                 | 0sqm                              | Unknown                      | 0sqm | 0sqm | 0sqm | 0sqm      | Unknown |  |  |
| Parking Ba                  | ays                  | Approx. 90                        |                              |      |      |      |           |         |  |  |
|                             |                      |                                   |                              |      |      |      |           |         |  |  |
| Other facil                 | ities                | Bins                              |                              |      |      |      |           |         |  |  |
|                             |                      |                                   | Outside seating              |      |      |      |           |         |  |  |
|                             |                      |                                   | Planted areas                |      |      |      |           |         |  |  |
|                             |                      |                                   | Pedestrian crossing opposite |      |      |      |           |         |  |  |
| Comments                    | s/                   | 1 food and drink unit             |                              |      |      |      |           |         |  |  |
| Observation                 | ons of               |                                   |                              |      |      |      |           |         |  |  |
| Uses:                       | Uses:                |                                   |                              |      |      |      |           |         |  |  |
| (e.g. scale of uses         |                      |                                   |                              |      |      |      |           |         |  |  |
| in comparison to            |                      |                                   |                              |      |      |      |           |         |  |  |
| one another)                |                      |                                   |                              |      |      |      |           |         |  |  |
| Most visited/               |                      | Dominant use class: A4            |                              |      |      |      |           |         |  |  |
| dominant use:               |                      | Dominant trade type: Food & Drink |                              |      |      |      |           |         |  |  |

Concluding assessment comments:

Number of units: Less than 6

# Accessibility:

- Pedestrian crossing opposite
- Good parking provision

|                   | Future growth potential: Possible expansion into carpark  Mini destination:  Standalone public house No community uses or community facilties Good bin provision Outside seating No community noticeboard |
|-------------------|-----------------------------------------------------------------------------------------------------------------------------------------------------------------------------------------------------------|
| Designate in DMP? | NO                                                                                                                                                                                                        |