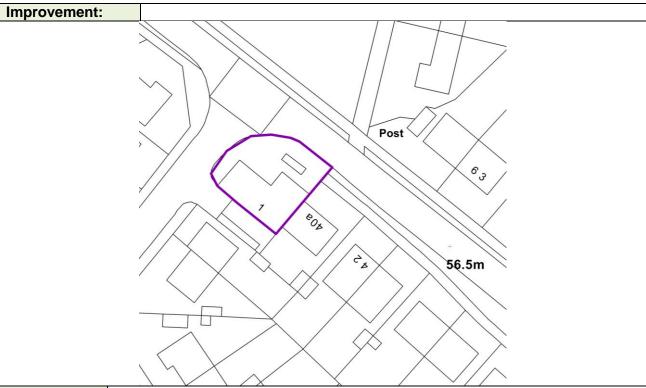

|                          | Edward Andrews                                                                                                                                                                                                                                                                                                                                                            |
|--------------------------|---------------------------------------------------------------------------------------------------------------------------------------------------------------------------------------------------------------------------------------------------------------------------------------------------------------------------------------------------------------------------|
| Assessment of            | Visual appearance:                                                                                                                                                                                                                                                                                                                                                        |
| Local<br>Environment:    | Relatively well maintained standalone store although wall signage is damaged  No intimidating areas  No evidence of anti-social behaviour  Good bin provision  Car-dominated: No  Sense of a local environment/ community:  No community centres within the boundary  There is a community noticeboard opposite  Friendly/ welcoming: Yes  Busy/ quiet: Quiet  Unsafe? No |
|                          | Noisy? No                                                                                                                                                                                                                                                                                                                                                                 |
| Potential for Expansion/ | Limited potential to expand due to the road and existing built up area.                                                                                                                                                                                                                                                                                                   |