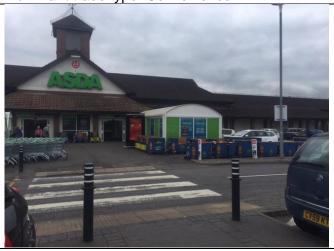

| 9. ASDA, Burgh Heath            |                 |                                  |                     |      |      |      |      |         |  |  |
|---------------------------------|-----------------|----------------------------------|---------------------|------|------|------|------|---------|--|--|
| Ward: Kingswood and Burgh heath |                 |                                  |                     |      |      |      |      |         |  |  |
| A1                              | A2              | A3                               |                     |      |      |      |      | TOTAL   |  |  |
| 1                               | 0               | 0                                | 0                   | 0    | 0    | 0    | 0    | 1       |  |  |
| 9,048sqm                        | 0sqm            | 0sqm                             | 0sqm                | 0sqm | 0sqm | 0sqm | 0sqm | 9,048sq |  |  |
|                                 |                 |                                  |                     |      |      |      |      | m       |  |  |
| Parking Ba                      | ays             | Approx. 520                      |                     |      |      |      |      |         |  |  |
|                                 |                 |                                  |                     |      |      |      |      |         |  |  |
| Other facil                     | lities          | Bins                             |                     |      |      |      |      |         |  |  |
|                                 |                 |                                  | Planted areas       |      |      |      |      |         |  |  |
|                                 |                 |                                  | Pedestrian crossing |      |      |      |      |         |  |  |
|                                 |                 | Recycling facilities             |                     |      |      |      |      |         |  |  |
| Comments                        | Comments/       |                                  | 1 convenience unit  |      |      |      |      |         |  |  |
| Observation                     | Observations of |                                  |                     |      |      |      |      |         |  |  |
| Uses:                           | Uses:           |                                  |                     |      |      |      |      |         |  |  |
| (e.g. scale of uses             |                 |                                  |                     |      |      |      |      |         |  |  |
| in comparison to                |                 |                                  |                     |      |      |      |      |         |  |  |
| one another)                    |                 |                                  |                     |      |      |      |      |         |  |  |
| Most visited/                   |                 | Dominant use class: A1           |                     |      |      |      |      |         |  |  |
| dominant use:                   |                 | Dominant trade type: Convenience |                     |      |      |      |      |         |  |  |

# Visual appearance:

- Attractive
- Clean and tidy
- Well maintained
- Traffic noise is not overbearing
- No evidence of vandalism and graffiti
- No intimidating areas

<u>Car-dominated:</u> There is a lot of car parking but wide pedestrian paths

# Sense of a local environment/ community:

- Recycling bins
- No community uses

Friendly/ welcoming: Yes

Busy/ quiet: Busy

<u>Unsafe?</u> No, wide pavements, traffic calming and pedestrian crossing.

# Noisy? No Possibly expand into the carpark Potential for Expansion/ Improvement: Concluding Number of units: Less than 6 assessment **Diveristy:** comments: • 1 supermarket Pedestrian flows: High Accessibility: Pedestrian crossing Good parking provision Wide pavements Disabled parking and parking for parent & child Perception of safety: Good No evidence of vandalism, anti-social behaviour or violent behaviour Wide pavements Environmental quality: Attractive