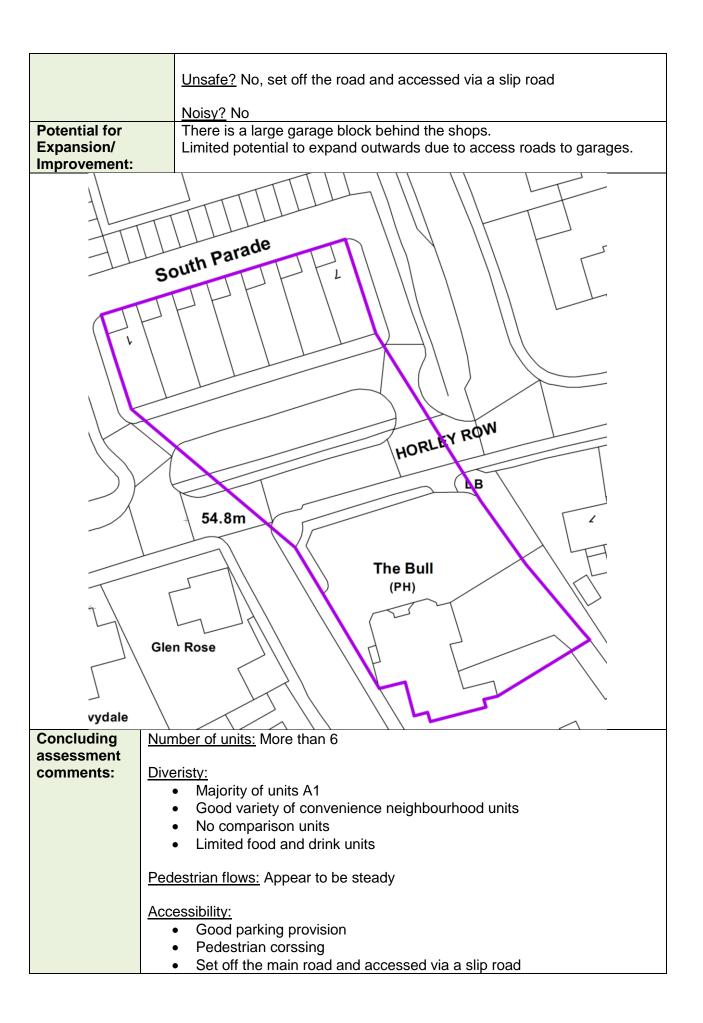

| 3. Horley F                                                                                                                                              | 3. Horley Row |                                                                                                                                       |                                                         |           |         |      |           |        |
|----------------------------------------------------------------------------------------------------------------------------------------------------------|---------------|---------------------------------------------------------------------------------------------------------------------------------------|---------------------------------------------------------|-----------|---------|------|-----------|--------|
| Ward: Horley West                                                                                                                                        |               |                                                                                                                                       |                                                         |           |         |      |           |        |
| <b>A</b> 1                                                                                                                                               | A2            | A3                                                                                                                                    | A4                                                      | A5        | D1      | SG   | Vacancies | TOTAL  |
| 5                                                                                                                                                        | 0             | 0                                                                                                                                     | 1                                                       | 0         | 1       | 0    | 0         | 7      |
| 450sqm                                                                                                                                                   | 0sqm          | 0sqm                                                                                                                                  | Unknown                                                 | 0sqm      | 74sqm   | 0sqm | 0sqm      | 524sqm |
| Parking Ba                                                                                                                                               | ays           | Approx.                                                                                                                               | 10 + large ca                                           | arpark at | the pub |      |           |        |
| Other facil                                                                                                                                              | ities         | <ul> <li>Post box</li> <li>Telephone box</li> <li>Bins</li> <li>Recycling bins</li> <li>Cycle racks</li> <li>Planted areas</li> </ul> |                                                         |           |         |      |           |        |
| Comments/ Observations of Uses: (e.g. scale of uses in comparison to one another)  • All neighbourhood scale units • Good mix of uses • Good mix of uses |               |                                                                                                                                       |                                                         |           |         |      |           |        |
| Most visite dominant                                                                                                                                     |               |                                                                                                                                       | Dominant use class: A1 Dominant trade type: Convenience |           |         |      |           |        |

# Visual appearance:

- Very pleasant area
- Well maintained
- Attractive flower areas
- Well established trees
- No evidence of vandalism/ graffiti
- No intimidating spaces

<u>Car-dominated:</u> Whilst not car dominated there are quite a high number of cars in the slip road

# Sense of a local environment/ community:

- Very pleasant area
- Post box
- Community recycling facilities
- Limited community facilities but observed to be well used

Friendly/ welcoming: Yes

Busy/ quiet: Busy

# Perception of safety:

- Good no evidence of vandalism, anti-social behaviour or violent behaviour
- There are a lot of cars using the slip road

# Environmental quality:

- Good parking provision
- Clean and tidy
- Well established trees and good quality planted areas
- Good bin provision
- No evidence of vandalism and graffiti
- Parts of the slip road would benefit from resurfacing
- Could possibly be improved with a bench and community noticeboard

# Future growth potential: Limited

# Mini destination:

- Good mix of neighbourhood scale uses
- Good bin provision
- Community recycling facilities
- No benches or community noticeboards
- No community provision
- Observed to be well visited