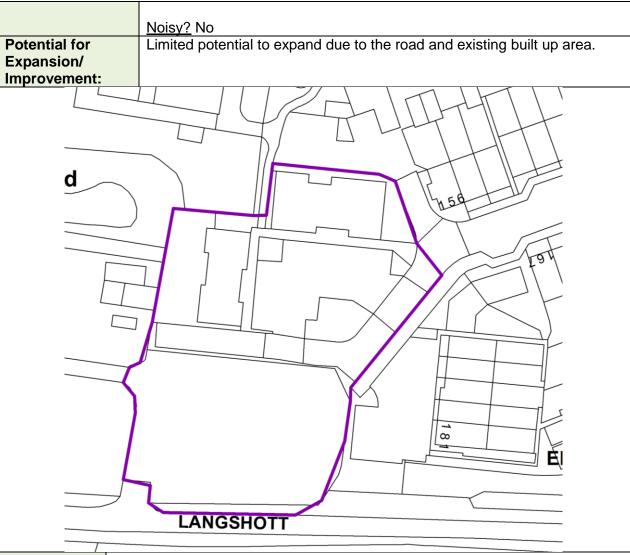

# Visual appearance:

- Not a clearly defined area
- Each part of the local centre is well maintained
- There is good parking
- No evidence of vandalism/ graffiti
- No intimidating spaces

Car-dominated: No

# Sense of a local environment/ community:

- No community uses
- Post box
- Very fragmented area and therefore does not feel as if it is an area/ centre
- Each part is very pleasant
- It did feel quite quiet

Friendly/ welcoming: Yes

Busy/ quiet: Quiet

|                                       | Noisy? No                                                                                                                                                                                                                                                                                                                                                                                                                                                                                                                                                                                                                                                                                                                                                                                                                                                                                                                                                                                                                                                                                                                                                                                                                                                                                                                                                                                                                                                                                                                                                                                                                                                                                                                                                                                                                                                                                                                                                                                                                                                                                                                      |
|---------------------------------------|--------------------------------------------------------------------------------------------------------------------------------------------------------------------------------------------------------------------------------------------------------------------------------------------------------------------------------------------------------------------------------------------------------------------------------------------------------------------------------------------------------------------------------------------------------------------------------------------------------------------------------------------------------------------------------------------------------------------------------------------------------------------------------------------------------------------------------------------------------------------------------------------------------------------------------------------------------------------------------------------------------------------------------------------------------------------------------------------------------------------------------------------------------------------------------------------------------------------------------------------------------------------------------------------------------------------------------------------------------------------------------------------------------------------------------------------------------------------------------------------------------------------------------------------------------------------------------------------------------------------------------------------------------------------------------------------------------------------------------------------------------------------------------------------------------------------------------------------------------------------------------------------------------------------------------------------------------------------------------------------------------------------------------------------------------------------------------------------------------------------------------|
| Potential for Expansion/ Improvement: | Limited potential to expand due to the road and existing built up area.                                                                                                                                                                                                                                                                                                                                                                                                                                                                                                                                                                                                                                                                                                                                                                                                                                                                                                                                                                                                                                                                                                                                                                                                                                                                                                                                                                                                                                                                                                                                                                                                                                                                                                                                                                                                                                                                                                                                                                                                                                                        |
|                                       | Crossing Control of the Control of t |
| assessment comments: Di               | <ul> <li>umber of units: Less than 6</li> <li>iveristy: <ul> <li>Majority of units A1</li> <li>Mix between convenience and services</li> <li>No comparison units</li> <li>Limited food and drink provision</li> </ul> </li> <li>edestrian flows: Limited</li> <li>ccessibility: <ul> <li>Good parking provision</li> <li>Part is set off the main road</li> </ul> </li> </ul>                                                                                                                                                                                                                                                                                                                                                                                                                                                                                                                                                                                                                                                                                                                                                                                                                                                                                                                                                                                                                                                                                                                                                                                                                                                                                                                                                                                                                                                                                                                                                                                                                                                                                                                                                  |
|                                       | <ul> <li>erception of safety:</li> <li>Good – no evidence of vandalism, anti-social behaviour or violent behaviour</li> <li>No traffic concerns</li> <li>evironmental quality:</li> <li>Good parking provision</li> </ul>                                                                                                                                                                                                                                                                                                                                                                                                                                                                                                                                                                                                                                                                                                                                                                                                                                                                                                                                                                                                                                                                                                                                                                                                                                                                                                                                                                                                                                                                                                                                                                                                                                                                                                                                                                                                                                                                                                      |

|               | Each part is well maintained                                                                             |
|---------------|----------------------------------------------------------------------------------------------------------|
|               | There are pleasant planted areas and trees                                                               |
|               | Good bin provision                                                                                       |
|               | No evidence of vandalism and graffiti                                                                    |
|               | No intimidating spaces                                                                                   |
|               | Future growth potential: Limited                                                                         |
|               | Mini destination:                                                                                        |
|               | Area is segmented into three separate parts and there is very little cohesion between the separate parks |
|               | There are no community uses within the proposed boundary                                                 |
|               | Good mix of neighbourhood scale uses                                                                     |
|               | Good bin provision                                                                                       |
|               | Post box                                                                                                 |
|               | No community notice board or benches                                                                     |
| Destaurate to |                                                                                                          |

Designate in DMP?

NO

| 5. Court Lo                               | 5. Court Lodge/ Horley Gardens Estate |                               |                               |          |             |           |      |        |  |  |
|-------------------------------------------|---------------------------------------|-------------------------------|-------------------------------|----------|-------------|-----------|------|--------|--|--|
|                                           | Ward: Horley West                     |                               |                               |          |             |           |      |        |  |  |
| <b>A</b> 1                                | A2                                    | A3                            | A3 A4 A5 D1 SG Vacancies TOTA |          |             |           |      |        |  |  |
| 1                                         | 0                                     | 0                             | 0                             | 1        | 0           | 0         | 0    | 2      |  |  |
| 125sqm                                    | 0sqm                                  | 0sqm                          | 0sqm                          | 52sq     | 0sqm        | 0sqm      | 0sqm | 177sqm |  |  |
|                                           |                                       |                               |                               | m        |             |           |      |        |  |  |
| Parking B                                 | ays                                   | No dedic                      | ated parkin                   | g spaces | but on-stre | et parkir | ng.  |        |  |  |
|                                           |                                       |                               |                               |          |             |           |      |        |  |  |
| Other faci                                | lities                                | • R                           | Rubbish bins                  |          |             |           |      |        |  |  |
|                                           |                                       | Telephone box                 |                               |          |             |           |      |        |  |  |
|                                           |                                       | • P                           | Planted areas                 |          |             |           |      |        |  |  |
|                                           |                                       | Bus stop                      |                               |          |             |           |      |        |  |  |
| Comment                                   | s/                                    | All neighbourhood scale units |                               |          |             |           |      |        |  |  |
| Observati                                 | ons of                                | Limited mix of uses           |                               |          |             |           |      |        |  |  |
| Uses:                                     |                                       |                               |                               |          |             |           |      |        |  |  |
| (e.g. scale                               | of uses                               |                               |                               |          |             |           |      |        |  |  |
| in comparison to                          |                                       |                               |                               |          |             |           |      |        |  |  |
| one anothe                                | er)                                   |                               |                               |          |             |           |      |        |  |  |
| Most visited/ Dominant use class: A1 & A5 |                                       |                               |                               |          |             |           |      |        |  |  |
| dominant                                  | t trade type                          | : Conver                      | ience & Fo                    | od and D | Prink       |           |      |        |  |  |