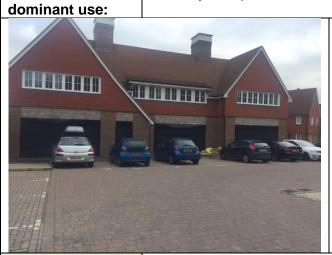

| 8. The Acres Horley                                                               |                   |                                                                                                                                                                                                                                                                                                           |      |          |        |      |           |        |  |
|-----------------------------------------------------------------------------------|-------------------|-----------------------------------------------------------------------------------------------------------------------------------------------------------------------------------------------------------------------------------------------------------------------------------------------------------|------|----------|--------|------|-----------|--------|--|
| Ward: Ho                                                                          | Ward: Horley East |                                                                                                                                                                                                                                                                                                           |      |          |        |      |           |        |  |
| <b>A</b> 1                                                                        | A2                | A3                                                                                                                                                                                                                                                                                                        | A4   | A5       | D1     | SG   | Vacancies | TOTAL  |  |
| 0                                                                                 | 0                 | 0                                                                                                                                                                                                                                                                                                         | 0    | 0        | 1      | 0    | 5         | 6      |  |
| 0sqm                                                                              | 0sqm              | 0sqm                                                                                                                                                                                                                                                                                                      | 0sqm | 0sq<br>m | 173sqm | 0sqm | 328sqm    | 501sqm |  |
| Parking Bays                                                                      |                   | Approx. 14                                                                                                                                                                                                                                                                                                |      |          |        |      |           |        |  |
| Other facilities                                                                  |                   | Recycling Bin                                                                                                                                                                                                                                                                                             |      |          |        |      |           |        |  |
| Comments/ Observations of Uses: (e.g. scale of uses in comparison to one another) |                   | <ul> <li>The community centre is the only occupied unit</li> <li>The other 5 units are currently vacant – 2 have planning permission for B1(a) use and 3 have planning permission for retail use.</li> <li>It is understood that the retail units have been sold and will be occupied by NISA.</li> </ul> |      |          |        |      |           |        |  |
| Most visited/                                                                     |                   | The only occupied unit is the community centre – D1 use                                                                                                                                                                                                                                                   |      |          |        |      |           |        |  |

# Visual appearance:

- Due to the vacant units it is slightly scruffy
- No evidence of vandalism or graffiti
- No intimidating areas
- No planted areas
- Good parking provision
- Attractive buildings
- No traffic noise
- No bin provision