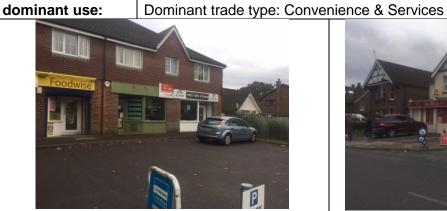

| 3. Horley F                                                                                                                                              | 3. Horley Row |                                                                                                                                       |                                                         |           |         |      |           |        |
|----------------------------------------------------------------------------------------------------------------------------------------------------------|---------------|---------------------------------------------------------------------------------------------------------------------------------------|---------------------------------------------------------|-----------|---------|------|-----------|--------|
| Ward: Horley West                                                                                                                                        |               |                                                                                                                                       |                                                         |           |         |      |           |        |
| <b>A</b> 1                                                                                                                                               | A2            | A3                                                                                                                                    | A4                                                      | A5        | D1      | SG   | Vacancies | TOTAL  |
| 5                                                                                                                                                        | 0             | 0                                                                                                                                     | 1                                                       | 0         | 1       | 0    | 0         | 7      |
| 450sqm                                                                                                                                                   | 0sqm          | 0sqm                                                                                                                                  | Unknown                                                 | 0sqm      | 74sqm   | 0sqm | 0sqm      | 524sqm |
| Parking Ba                                                                                                                                               | ays           | Approx.                                                                                                                               | 10 + large ca                                           | arpark at | the pub |      |           |        |
| Other facil                                                                                                                                              | ities         | <ul> <li>Post box</li> <li>Telephone box</li> <li>Bins</li> <li>Recycling bins</li> <li>Cycle racks</li> <li>Planted areas</li> </ul> |                                                         |           |         |      |           |        |
| Comments/ Observations of Uses: (e.g. scale of uses in comparison to one another)  • All neighbourhood scale units • Good mix of uses • Good mix of uses |               |                                                                                                                                       |                                                         |           |         |      |           |        |
| Most visite dominant                                                                                                                                     |               |                                                                                                                                       | Dominant use class: A1 Dominant trade type: Convenience |           |         |      |           |        |