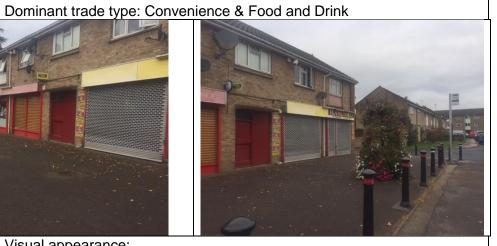

Designate in DMP?

NO

| 5. Court Lo                               | 5. Court Lodge/ Horley Gardens Estate |                               |                               |          |             |           |      |        |  |  |
|-------------------------------------------|---------------------------------------|-------------------------------|-------------------------------|----------|-------------|-----------|------|--------|--|--|
|                                           | Ward: Horley West                     |                               |                               |          |             |           |      |        |  |  |
| <b>A</b> 1                                | A2                                    | A3                            | A3 A4 A5 D1 SG Vacancies TOTA |          |             |           |      |        |  |  |
| 1                                         | 0                                     | 0                             | 0                             | 1        | 0           | 0         | 0    | 2      |  |  |
| 125sqm                                    | 0sqm                                  | 0sqm                          | 0sqm                          | 52sq     | 0sqm        | 0sqm      | 0sqm | 177sqm |  |  |
|                                           |                                       |                               |                               | m        |             |           |      |        |  |  |
| Parking B                                 | ays                                   | No dedic                      | ated parkin                   | g spaces | but on-stre | et parkir | ng.  |        |  |  |
|                                           |                                       |                               |                               |          |             |           |      |        |  |  |
| Other faci                                | lities                                | • R                           | Rubbish bins                  |          |             |           |      |        |  |  |
|                                           |                                       | Telephone box                 |                               |          |             |           |      |        |  |  |
|                                           |                                       | • P                           | Planted areas                 |          |             |           |      |        |  |  |
|                                           |                                       | Bus stop                      |                               |          |             |           |      |        |  |  |
| Comment                                   | s/                                    | All neighbourhood scale units |                               |          |             |           |      |        |  |  |
| Observati                                 | ons of                                | Limited mix of uses           |                               |          |             |           |      |        |  |  |
| Uses:                                     |                                       |                               |                               |          |             |           |      |        |  |  |
| (e.g. scale                               | of uses                               |                               |                               |          |             |           |      |        |  |  |
| in comparison to                          |                                       |                               |                               |          |             |           |      |        |  |  |
| one anothe                                | er)                                   |                               |                               |          |             |           |      |        |  |  |
| Most visited/ Dominant use class: A1 & A5 |                                       |                               |                               |          |             |           |      |        |  |  |
| dominant                                  | t trade type                          | : Conver                      | ience & Fo                    | od and D | Prink       |           |      |        |  |  |

# Visual appearance:

- Well maintained
- Pleasant planted areas
- No evidence of graffiti/ vandalism
- No intimidating areas
- No traffic noise
- Good bin provision
- Telephone box

# Car-dominated: No

# Sense of a local environment/ community:

- Baptist church with community rooms and nursing home opposite
- Felt very quiet
- Bus stop

Friendly/ welcoming: Yes

Busy/ quiet: Quiet

| Designate in DMP? | <ul> <li>Mini destination: <ul> <li>Limited offer</li> <li>No community uses within the proposed boundary</li> <li>Good bin provision</li> <li>No benches or community noticebpards</li> </ul> </li> </ul> |
|-------------------|------------------------------------------------------------------------------------------------------------------------------------------------------------------------------------------------------------|
|                   | <ul> <li>Limited parking provision</li> <li>Bin provision</li> <li>Would possibly benefit from benches and community noticeboard</li> <li>Future growth potential: Limited</li> </ul>                      |