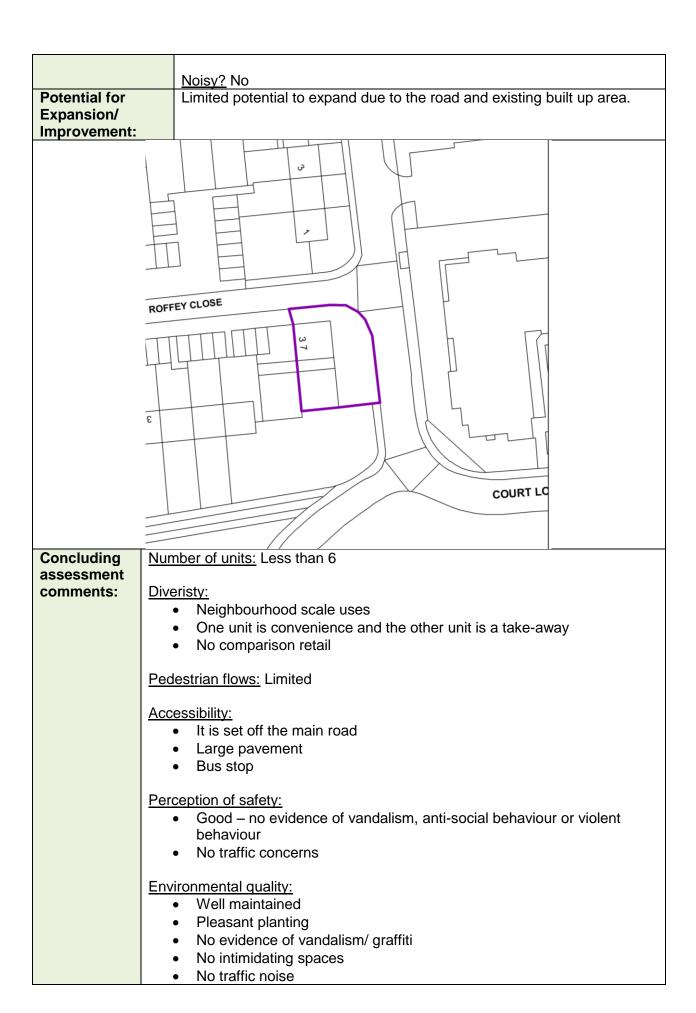

# Visual appearance:

- Not a clearly defined area
- Each part of the local centre is well maintained
- There is good parking
- No evidence of vandalism/ graffiti
- No intimidating spaces

Car-dominated: No

# Sense of a local environment/ community:

- No community uses
- Post box
- Very fragmented area and therefore does not feel as if it is an area/ centre
- Each part is very pleasant
- It did feel quite quiet

Friendly/ welcoming: Yes

Busy/ quiet: Quiet

|                                       | Noisy? No                                                                                                                                                                                                                                                                                                                                                                                                                                                                                                                                                                                                                                                                                                                                                                                                                                                                                                                                                                                                                                                                                                                                                                                                                                                                                                                                                                                                                                                                                                                                                                                                                                                                                                                                                                                                                                                                                                                                                                                                                                                                                                                      |
|---------------------------------------|--------------------------------------------------------------------------------------------------------------------------------------------------------------------------------------------------------------------------------------------------------------------------------------------------------------------------------------------------------------------------------------------------------------------------------------------------------------------------------------------------------------------------------------------------------------------------------------------------------------------------------------------------------------------------------------------------------------------------------------------------------------------------------------------------------------------------------------------------------------------------------------------------------------------------------------------------------------------------------------------------------------------------------------------------------------------------------------------------------------------------------------------------------------------------------------------------------------------------------------------------------------------------------------------------------------------------------------------------------------------------------------------------------------------------------------------------------------------------------------------------------------------------------------------------------------------------------------------------------------------------------------------------------------------------------------------------------------------------------------------------------------------------------------------------------------------------------------------------------------------------------------------------------------------------------------------------------------------------------------------------------------------------------------------------------------------------------------------------------------------------------|
| Potential for Expansion/ Improvement: | Limited potential to expand due to the road and existing built up area.                                                                                                                                                                                                                                                                                                                                                                                                                                                                                                                                                                                                                                                                                                                                                                                                                                                                                                                                                                                                                                                                                                                                                                                                                                                                                                                                                                                                                                                                                                                                                                                                                                                                                                                                                                                                                                                                                                                                                                                                                                                        |
|                                       | Crossing Control of the Control of t |
| assessment comments: Di               | <ul> <li>umber of units: Less than 6</li> <li>iveristy: <ul> <li>Majority of units A1</li> <li>Mix between convenience and services</li> <li>No comparison units</li> <li>Limited food and drink provision</li> </ul> </li> <li>edestrian flows: Limited</li> <li>ccessibility: <ul> <li>Good parking provision</li> <li>Part is set off the main road</li> </ul> </li> </ul>                                                                                                                                                                                                                                                                                                                                                                                                                                                                                                                                                                                                                                                                                                                                                                                                                                                                                                                                                                                                                                                                                                                                                                                                                                                                                                                                                                                                                                                                                                                                                                                                                                                                                                                                                  |
|                                       | <ul> <li>erception of safety:</li> <li>Good – no evidence of vandalism, anti-social behaviour or violent behaviour</li> <li>No traffic concerns</li> <li>evironmental quality:</li> <li>Good parking provision</li> </ul>                                                                                                                                                                                                                                                                                                                                                                                                                                                                                                                                                                                                                                                                                                                                                                                                                                                                                                                                                                                                                                                                                                                                                                                                                                                                                                                                                                                                                                                                                                                                                                                                                                                                                                                                                                                                                                                                                                      |

|               | Each part is well maintained                                                                             |
|---------------|----------------------------------------------------------------------------------------------------------|
|               | There are pleasant planted areas and trees                                                               |
|               | Good bin provision                                                                                       |
|               | No evidence of vandalism and graffiti                                                                    |
|               | No intimidating spaces                                                                                   |
|               | Future growth potential: Limited                                                                         |
|               | Mini destination:                                                                                        |
|               | Area is segmented into three separate parts and there is very little cohesion between the separate parks |
|               | There are no community uses within the proposed boundary                                                 |
|               | Good mix of neighbourhood scale uses                                                                     |
|               | Good bin provision                                                                                       |
|               | Post box                                                                                                 |
|               | No community notice board or benches                                                                     |
| Destaurate to |                                                                                                          |

Designate in DMP?

NO

| 5. Court Lo                               | 5. Court Lodge/ Horley Gardens Estate |                               |                               |          |             |           |      |        |  |  |
|-------------------------------------------|---------------------------------------|-------------------------------|-------------------------------|----------|-------------|-----------|------|--------|--|--|
|                                           | Ward: Horley West                     |                               |                               |          |             |           |      |        |  |  |
| <b>A</b> 1                                | A2                                    | A3                            | A3 A4 A5 D1 SG Vacancies TOTA |          |             |           |      |        |  |  |
| 1                                         | 0                                     | 0                             | 0                             | 1        | 0           | 0         | 0    | 2      |  |  |
| 125sqm                                    | 0sqm                                  | 0sqm                          | 0sqm                          | 52sq     | 0sqm        | 0sqm      | 0sqm | 177sqm |  |  |
|                                           |                                       |                               |                               | m        |             |           |      |        |  |  |
| Parking B                                 | ays                                   | No dedic                      | ated parkin                   | g spaces | but on-stre | et parkir | ng.  |        |  |  |
|                                           |                                       |                               |                               |          |             |           |      |        |  |  |
| Other faci                                | lities                                | • R                           | Rubbish bins                  |          |             |           |      |        |  |  |
|                                           |                                       | Telephone box                 |                               |          |             |           |      |        |  |  |
|                                           |                                       | • P                           | Planted areas                 |          |             |           |      |        |  |  |
|                                           |                                       | Bus stop                      |                               |          |             |           |      |        |  |  |
| Comment                                   | s/                                    | All neighbourhood scale units |                               |          |             |           |      |        |  |  |
| Observati                                 | ons of                                | Limited mix of uses           |                               |          |             |           |      |        |  |  |
| Uses:                                     |                                       |                               |                               |          |             |           |      |        |  |  |
| (e.g. scale                               | of uses                               |                               |                               |          |             |           |      |        |  |  |
| in comparison to                          |                                       |                               |                               |          |             |           |      |        |  |  |
| one anothe                                | er)                                   |                               |                               |          |             |           |      |        |  |  |
| Most visited/ Dominant use class: A1 & A5 |                                       |                               |                               |          |             |           |      |        |  |  |
| dominant                                  | t trade type                          | : Conver                      | ience & Fo                    | od and D | Prink       |           |      |        |  |  |