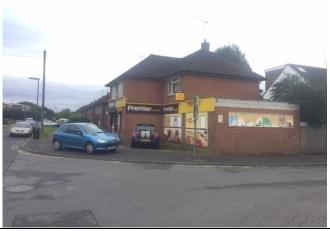

|                          | Edward Andrews                                                                                                                                                                                                                                                                                                                                                            |
|--------------------------|---------------------------------------------------------------------------------------------------------------------------------------------------------------------------------------------------------------------------------------------------------------------------------------------------------------------------------------------------------------------------|
| Assessment of            | Visual appearance:                                                                                                                                                                                                                                                                                                                                                        |
| Local<br>Environment:    | Relatively well maintained standalone store although wall signage is damaged  No intimidating areas  No evidence of anti-social behaviour  Good bin provision  Car-dominated: No  Sense of a local environment/ community:  No community centres within the boundary  There is a community noticeboard opposite  Friendly/ welcoming: Yes  Busy/ quiet: Quiet  Unsafe? No |
|                          | Noisy? No                                                                                                                                                                                                                                                                                                                                                                 |
| Potential for Expansion/ | Limited potential to expand due to the road and existing built up area.                                                                                                                                                                                                                                                                                                   |

# Concluding assessment comments:

Number of units: Less than 6