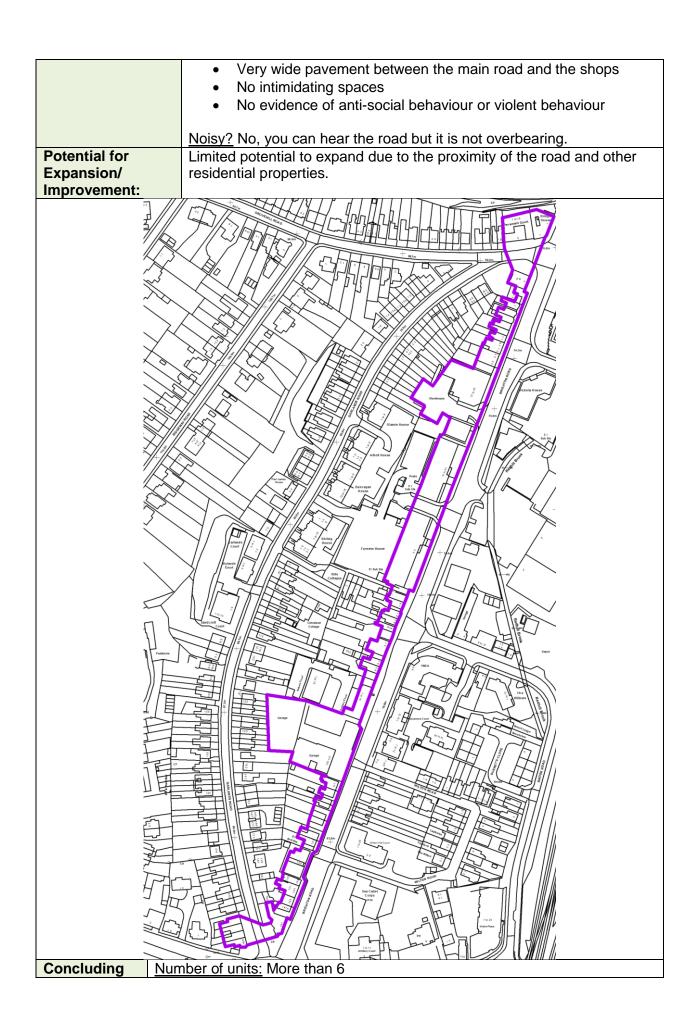

# Potential for Expansion/ Improvement:

Limited potential to expand due to the proximity of the road and other residential properties.

# Concluding assessment comments:

Number of units: More than 6