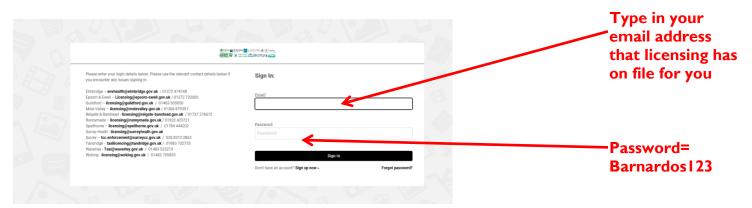

contracting authorities understand there is a need to increase the ability of licensed and contracted drivers to be able to spot the signs of child sexual exploitation and take appropriate action to protect children.

This **e-learning** programme has been written specifically for you as a driver to provide the knowledge and understanding about safeguarding concerns and child sexual exploitation. Please find below quick and easy step by step instructions to register for the e-learning training.

# **NOTE:** To access this e-learning programme, you will require Internet Explorer (version 8) or later, or any version of Chrome/Firefox/Safari

#### 1. To access the e-learning please log on to: -

https://taxielm.learnupon.com/users/sign\_in

#### 2. Enter your email address and the password



#### 3. Click on the Start Button to start the training

| 🕒 Dashboard 🔻 |                         |                               |