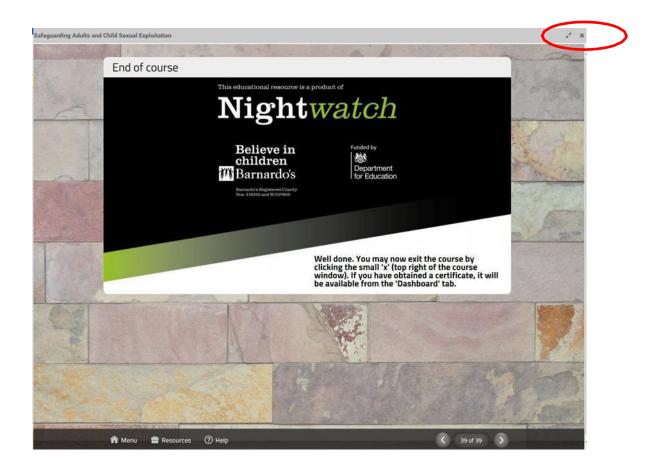

#### **6.** Complete the Course

Once you have finished the quiz, click the small x' in the top right hand corner of the screen. This will bring up a screen showing whether you have passed or failed.