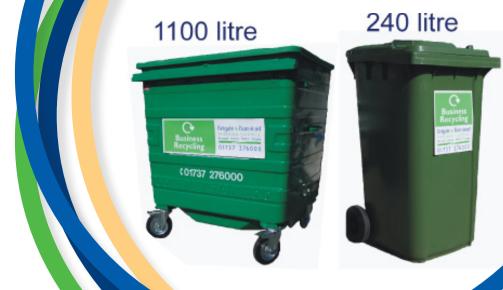

## **Collection charges**

| Bin size                                                                          | April 2015 - March 2016 |
|-----------------------------------------------------------------------------------|-------------------------|
| 1100 litre bin (equivalent to 13/14 sacks) (width 127cm depth 100cm height 138cm) | £10 per lift            |
| 240 litre bin (equivalent to 3/4 sacks) (width 58cm depth 70cm height 103cm)      | £3.60 per lift          |