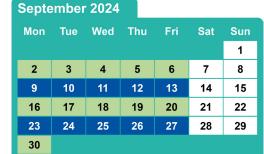

| Refuse and recycling, |
|-----------------------|
| food and paper        |

| November 2024 |     |     |     |     |     |     |  |  |  |  |  |
|---------------|-----|-----|-----|-----|-----|-----|--|--|--|--|--|
| Mon           | Tue | Wed | Thu | Fri | Sat | Sun |  |  |  |  |  |
|               |     |     |     | 1   | 2   | 3   |  |  |  |  |  |
| 4             | 5   | 6   | 7   | 8   | 9   | 10  |  |  |  |  |  |
| 11            | 12  | 13  | 14  | 15  | 16  | 17  |  |  |  |  |  |
| 18            | 19  | 20  | 21  | 22  | 23  | 24  |  |  |  |  |  |
| 25            | 26  | 27  | 28  | 29  | 30  |     |  |  |  |  |  |
|               |     |     |     |     |     |     |  |  |  |  |  |