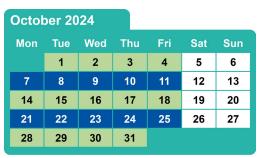

ue      | Mon      |  |  |  |  |  |  |  |
| 4    | 3              | 2             | 1             |          |          |          |  |  |  |  |  |  |  |
| 11   | 10             | 9             | 8             | 7        | 6        | 5        |  |  |  |  |  |  |  |
| 18   | 17             | 16            | 15            | 14       | 13       | 12       |  |  |  |  |  |  |  |
| 25   | 24             | 23            | 22            | 21       | 20       | 19       |  |  |  |  |  |  |  |
|      | 31             | 30            | 29            | 28       | 27       | 26       |  |  |  |  |  |  |  |
|      | 10<br>17<br>24 | 9<br>16<br>23 | 8<br>15<br>22 | 14<br>21 | 13<br>20 | 12<br>19 |  |  |  |  |  |  |  |

| Refuse and recycling, |
|-----------------------|
| food and paper        |









| November 2024 |     |     |     |     |     |     |  |  |  |  |  |
|---------------|-----|-----|-----|-----|-----|-----|--|--|--|--|--|
| Mon           | Tue | Wed | Thu | Fri | Sat | Sun |  |  |  |  |  |
|               |     |     |     | 1   | 2   | 3   |  |  |  |  |  |
| 4             | 5   | 6   | 7   | 8   | 9   | 10  |  |  |  |  |  |
| 11            | 12  | 13  | 14  | 15  | 16  | 17  |  |  |  |  |  |
| 18            | 19  | 20  | 21  | 22  | 23  | 24  |  |  |  |  |  |
| 25            | 26  | 27  | 28  | 29  | 30  |     |  |  |  |  |  |
|               |     |     |     |     |     |     |  |  |  |  |  |



Bank Holidays - please note collections will be changing over Christmas and New Year

There will be no collections on Christmas Day, Boxing Day or New Year's Day this year.