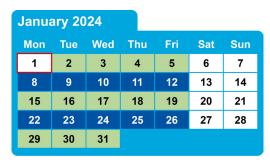

November 2024

Refuse and recycling, food and paper

Food and paper, garden waste (paid members only)

Bank Holidays - please note collections will be changing over Christmas and New Year

There will be no collections on Christmas Day, Boxing Day or New Year's Day this year.

If your bins are due to be collected on Monday 25 December they will be picked up two days earlier than usual on Saturday 23 December. From 26 December, all collections will be one day later than usual. Normal collections will resume on Monday 8 January.

Garden waste service will take its usual two-week break from Saturday 23 December 2023.

You can check your collection details by typing your postcode into the 'where I live' tool on the Council's website: www.reigate-banstead.gov.uk