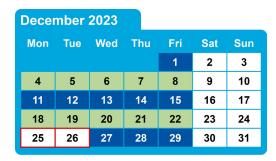

November 2024

Refuse and recycling, food and paper

Food and paper, garden waste (paid members only)

Bank Holidays - please note collections will be changing over Christmas and New Year

There will be no collections on Christmas Day, Boxing Day or New Year's Day this year.

If your bins are due to be collected on Monday 25 December they will be picked up two days earlier than usual on Saturday 23 December. From 26 December, all collections will be one day later than usual. Normal collections will resume on Monday 8 January.

Garden waste service will take its usual two-week break from Saturday 23 December 2023.

You can check your collection details by typing your postcode into the 'where I live' tool on the Council's website: www.reigate-banstead.gov.uk