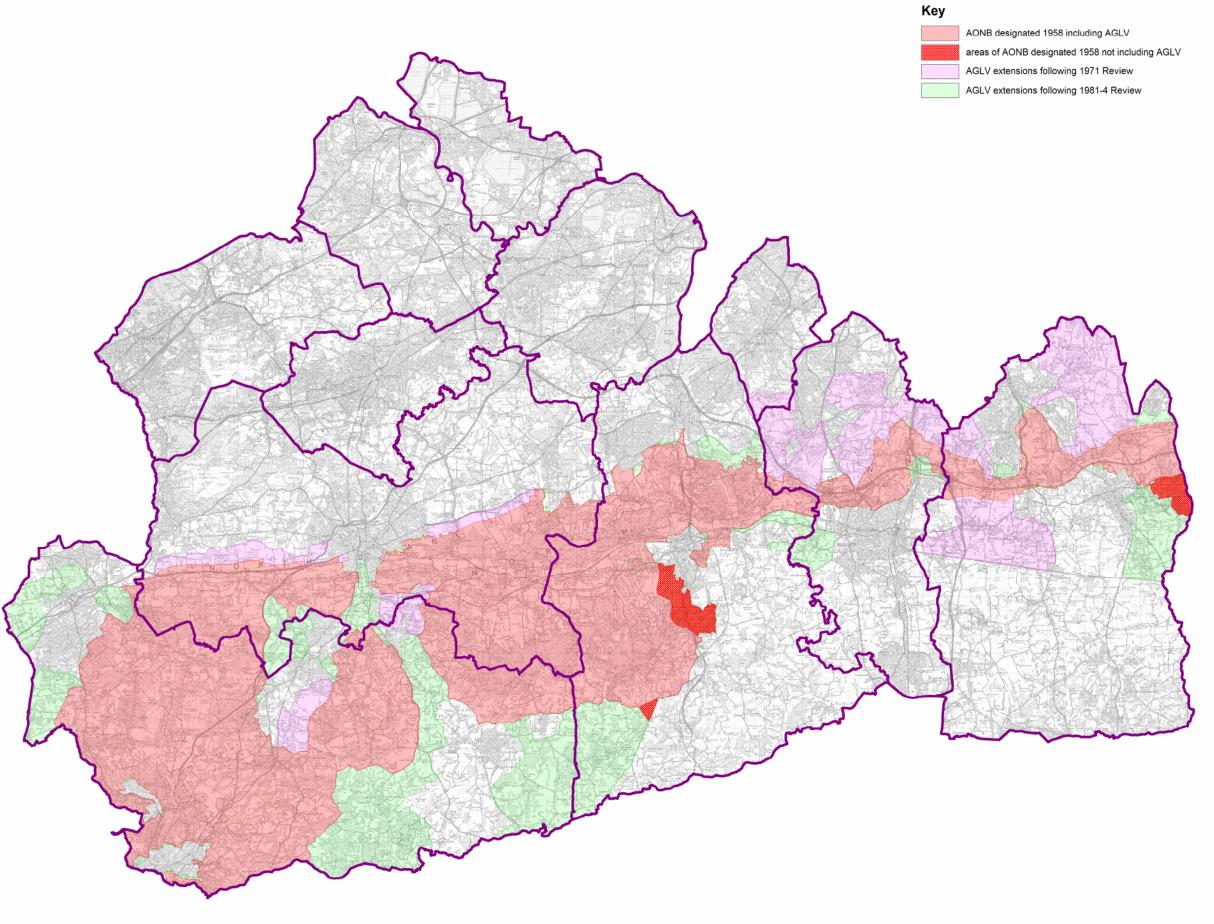

## Contents

| Figure 1.1  | Current AGLV and AONB boundaries                                 |
|-------------|------------------------------------------------------------------|
| Figure 2.1  | Original designation of the AGLV in 1953 (approved 1958)         |
| Figure 2.2  | Extensions to the AGLV in 1971 and 1981 Review (approved 1984)   |
| Figure 3.1  | AGLV Landscape Character Evaluation: Responding Parishes         |
| Figure 6.1  | AGLV Landscape Character Evaluation: Viewpoints and Compartments |
| Figure 6.2  | AGLV Landscape Character Evaluation: Fieldwork Areas             |
| Figure 6.3  | AGLV Landscape Character Evaluation: Fieldwork Area 1            |
| Figure 6.4  | AGLV Landscape Character Evaluation: Fieldwork Area 2            |
| Figure 6.5  | AGLV Landscape Character Evaluation: Fieldwork Area 3            |
| Figure 6.6  | AGLV Landscape Character Evaluation: Fieldwork Area 4            |
| Figure 6.7  | AGLV Landscape Character Evaluation: Fieldwork Area 5            |
| Figure 6.8  | AGLV Landscape Character Evaluation: Fieldwork Area 6            |
| Figure 6.9  | AGLV Landscape Character Evaluation: Fieldwork Area 7            |
| Figure 6.10 | AGLV Landscape Character Evaluation: Fieldwork Area 8            |
| Figure 6.11 | AGLV Landscape Character Evaluation: Fieldwork Area 9            |