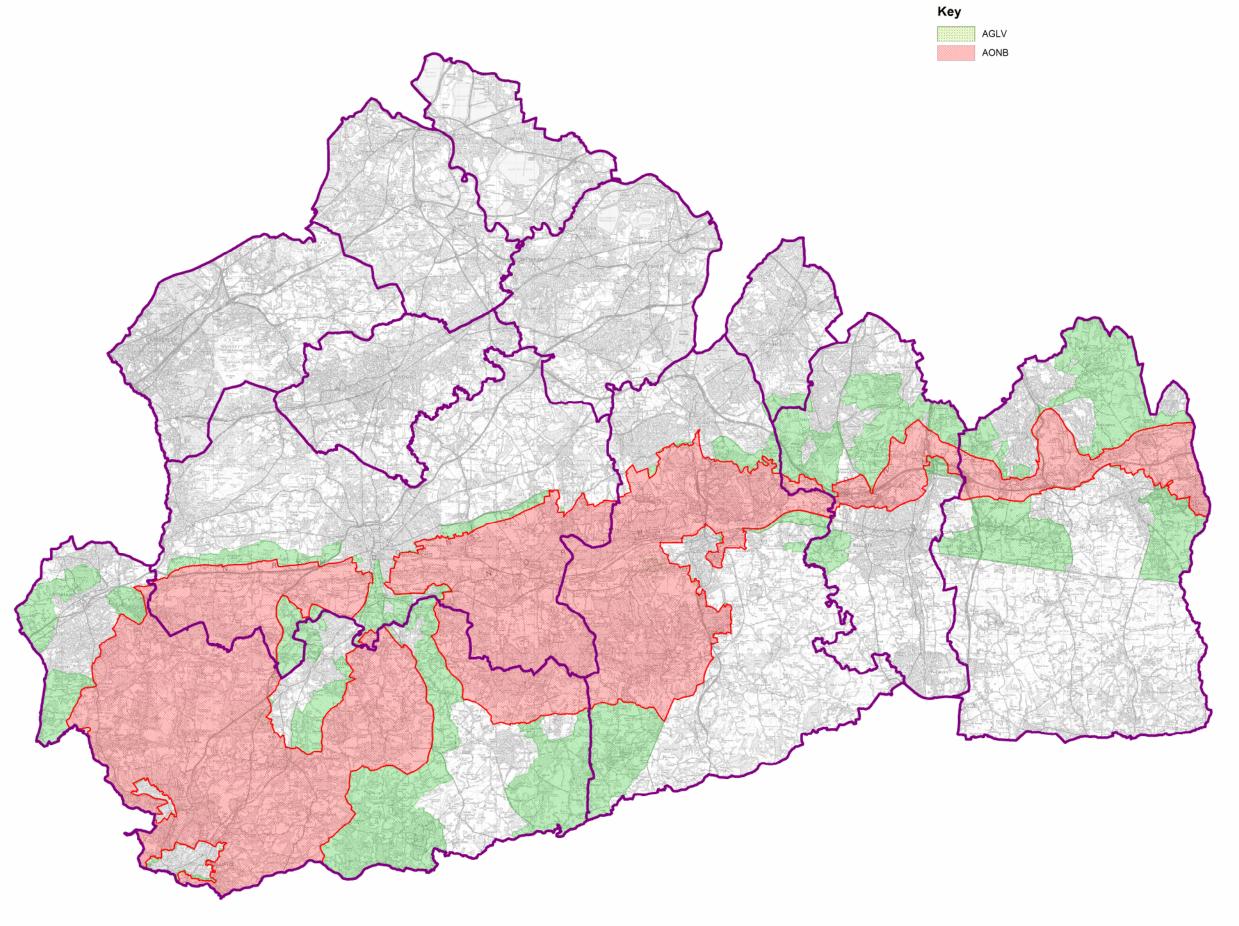

## Contents

| Figure 1.1  | Current AGLV and AONB boundaries                                 |
|-------------|------------------------------------------------------------------|
| Figure 2.1  | Original designation of the AGLV in 1953 (approved 1958)         |
| Figure 2.2  | Extensions to the AGLV in 1971 and 1981 Review (approved 1984)   |
| Figure 3.1  | AGLV Landscape Character Evaluation: Responding Parishes         |
| Figure 6.1  | AGLV Landscape Character Evaluation: Viewpoints and Compartments |
| Figure 6.2  | AGLV Landscape Character Evaluation: Fieldwork Areas             |
| Figure 6.3  | AGLV Landscape Character Evaluation: Fieldwork Area 1            |
| Figure 6.4  | AGLV Landscape Character Evaluation: Fieldwork Area 2            |
| Figure 6.5  | AGLV Landscape Character Evaluation: Fieldwork Area 3            |
| Figure 6.6  | AGLV Landscape Character Evaluation: Fieldwork Area 4            |
| Figure 6.7  | AGLV Landscape Character Evaluation: Fieldwork Area 5            |
| Figure 6.8  | AGLV Landscape Character Evaluation: Fieldwork Area 6            |
| Figure 6.9  | AGLV Landscape Character Evaluation: Fieldwork Area 7            |
| Figure 6.10 | AGLV Landscape Character Evaluation: Fieldwork Area 8            |
| Figure 6.11 | AGLV Landscape Character Evaluation: Fieldwork Area 9            |