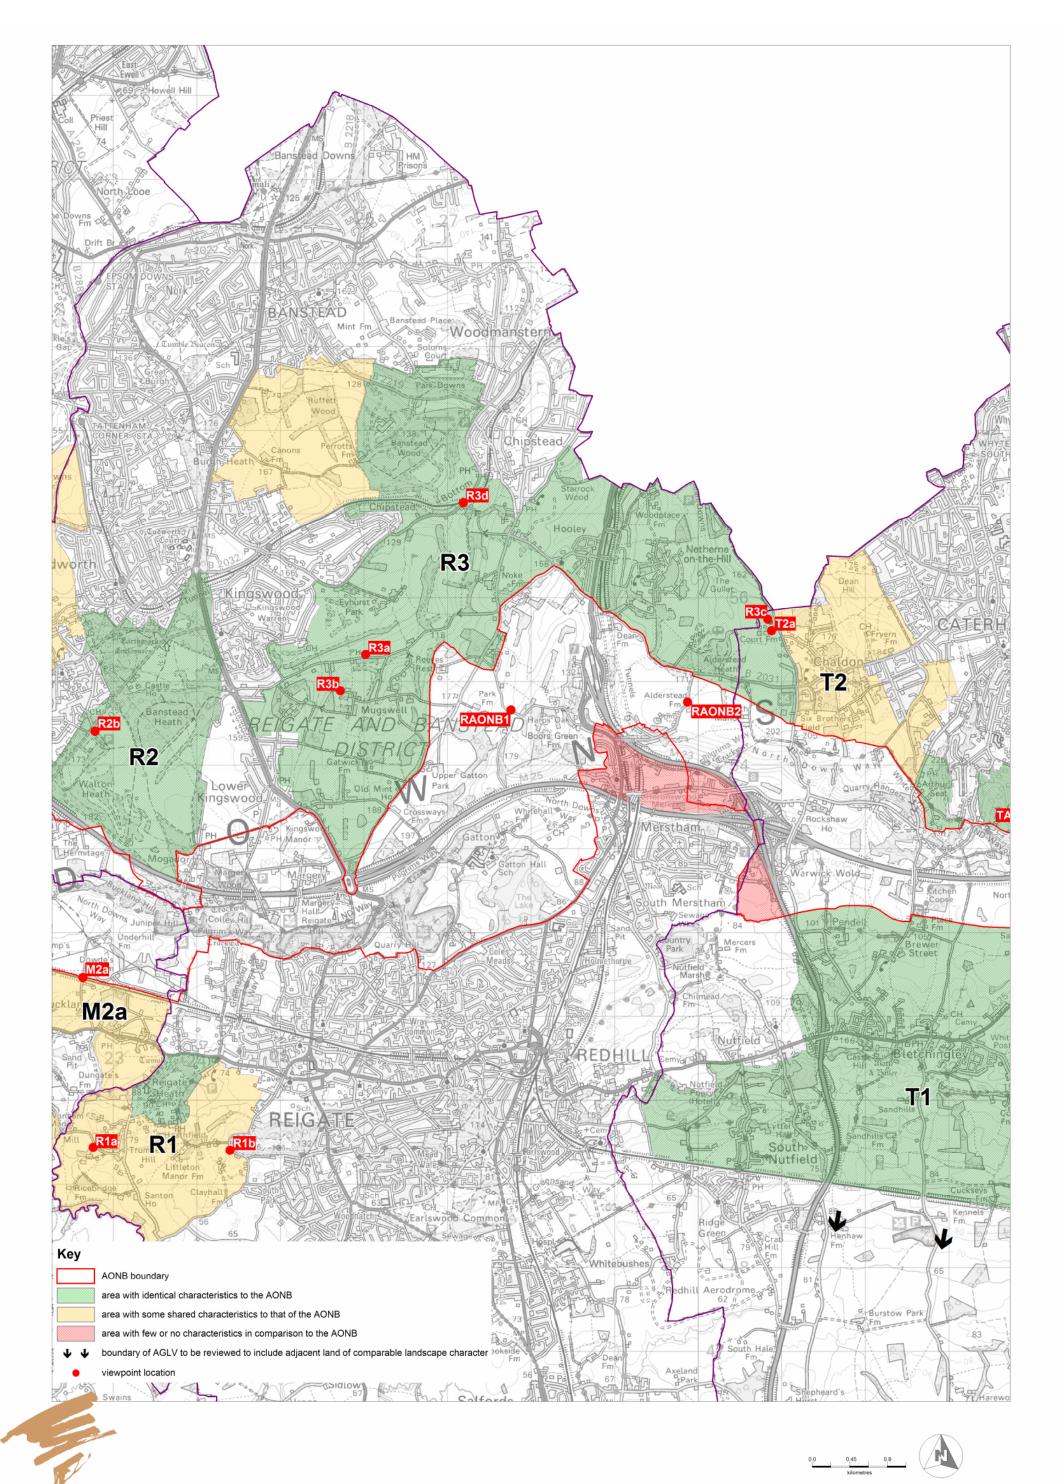

Figure 3.1 AGLV Landscape Character Evaluation: Responding Parishes

Figure 6.2 AGLV Landscape Character Evaluation: Fieldwork Areas

BURNETT