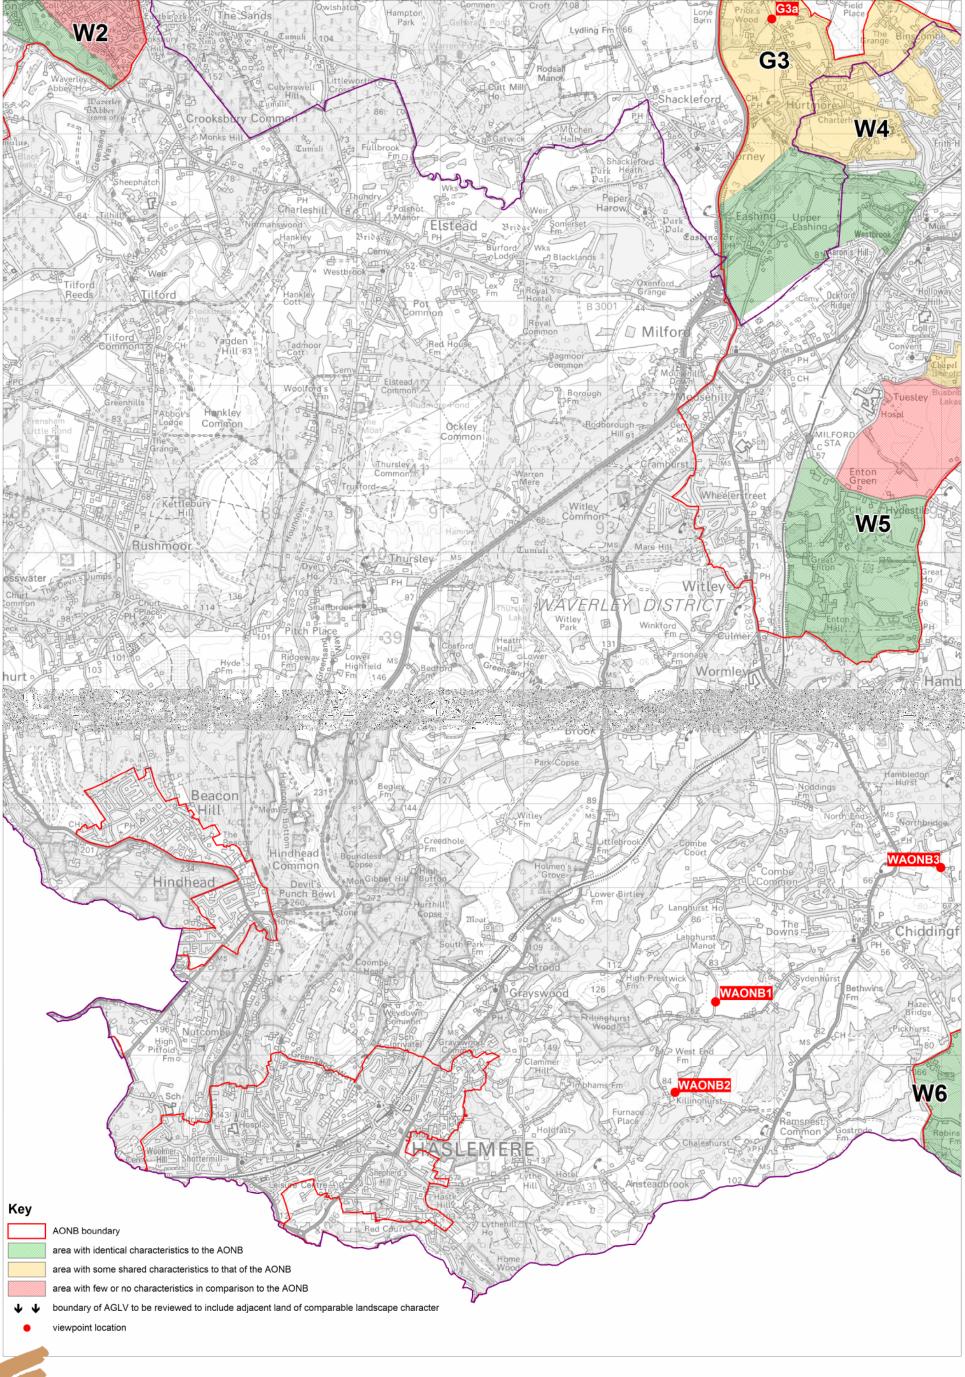

## Contents

| Figure 1.1  | Current AGLV and AONB boundaries                                 |
|-------------|------------------------------------------------------------------|
| Figure 2.1  | Original designation of the AGLV in 1953 (approved 1958)         |
| Figure 2.2  | Extensions to the AGLV in 1971 and 1981 Review (approved 1984)   |
| Figure 3.1  | AGLV Landscape Character Evaluation: Responding Parishes         |
| Figure 6.1  | AGLV Landscape Character Evaluation: Viewpoints and Compartments |
| Figure 6.2  | AGLV Landscape Character Evaluation: Fieldwork Areas             |
| Figure 6.3  | AGLV Landscape Character Evaluation: Fieldwork Area 1            |
| Figure 6.4  | AGLV Landscape Character Evaluation: Fieldwork Area 2            |
| Figure 6.5  | AGLV Landscape Character Evaluation: Fieldwork Area 3            |
| Figure 6.6  | AGLV Landscape Character Evaluation: Fieldwork Area 4            |
| Figure 6.7  | AGLV Landscape Character Evaluation: Fieldwork Area 5            |
| Figure 6.8  | AGLV Landscape Character Evaluation: Fieldwork Area 6            |
| Figure 6.9  | AGLV Landscape Character Evaluation: Fieldwork Area 7            |
| Figure 6.10 | AGLV Landscape Character Evaluation: Fieldwork Area 8            |
| Figure 6.11 | AGLV Landscape Character Evaluation: Fieldwork Area 9            |

Figure 3.1 AGLV Landscape Character Evaluation: Responding Parishes

Figure 6.2 AGLV Landscape Character Evaluation: Fieldwork Areas

BURNETT