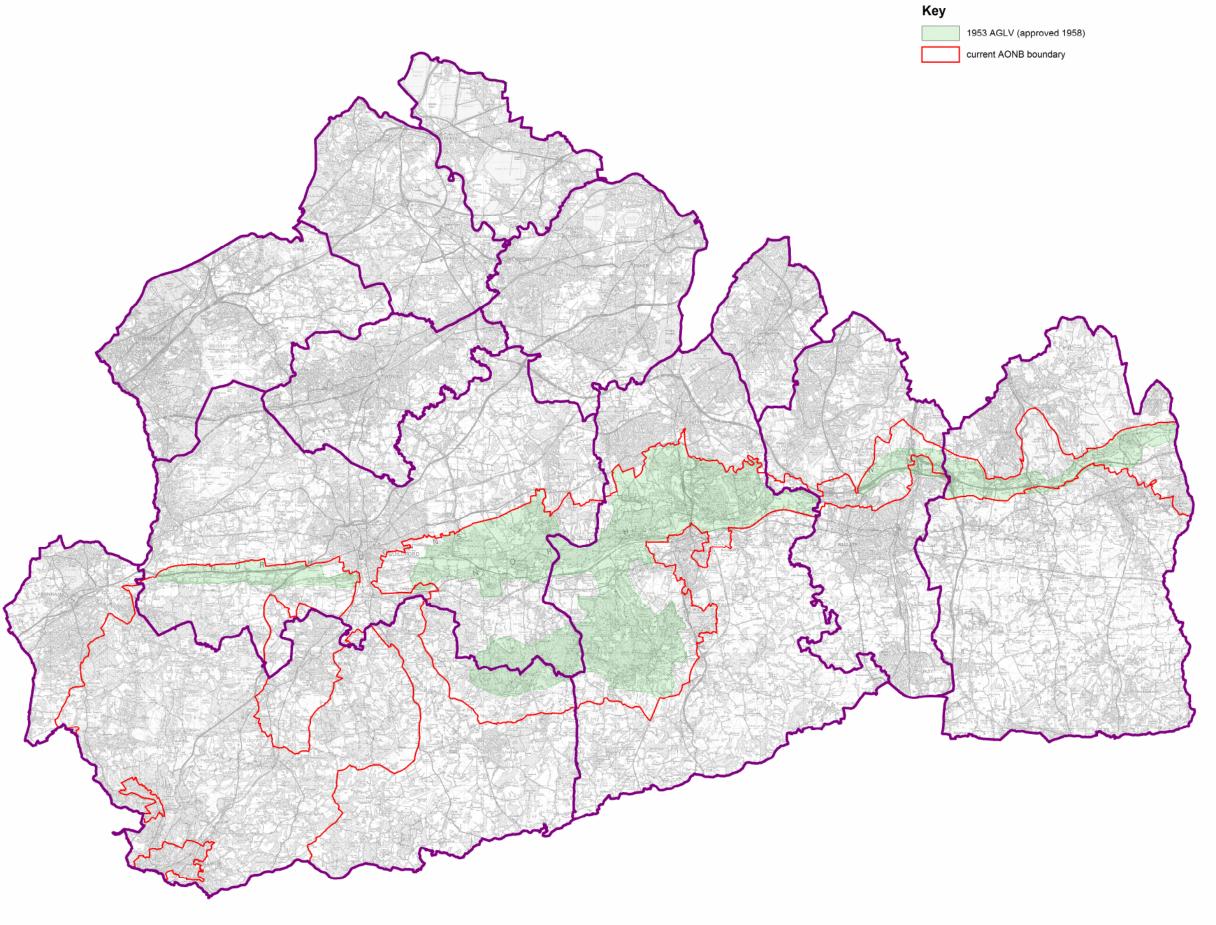

## Contents

| Figure 1.1  | Current AGLV and AONB boundaries                                 |
|-------------|------------------------------------------------------------------|
| Figure 2.1  | Original designation of the AGLV in 1953 (approved 1958)         |
| Figure 2.2  | Extensions to the AGLV in 1971 and 1981 Review (approved 1984)   |
| Figure 3.1  | AGLV Landscape Character Evaluation: Responding Parishes         |
| Figure 6.1  | AGLV Landscape Character Evaluation: Viewpoints and Compartments |
| Figure 6.2  | AGLV Landscape Character Evaluation: Fieldwork Areas             |
| Figure 6.3  | AGLV Landscape Character Evaluation: Fieldwork Area 1            |
| Figure 6.4  | AGLV Landscape Character Evaluation: Fieldwork Area 2            |
| Figure 6.5  | AGLV Landscape Character Evaluation: Fieldwork Area 3            |
| Figure 6.6  | AGLV Landscape Character Evaluation: Fieldwork Area 4            |
| Figure 6.7  | AGLV Landscape Character Evaluation: Fieldwork Area 5            |
| Figure 6.8  | AGLV Landscape Character Evaluation: Fieldwork Area 6            |
| Figure 6.9  | AGLV Landscape Character Evaluation: Fieldwork Area 7            |
| Figure 6.10 | AGLV Landscape Character Evaluation: Fieldwork Area 8            |
| Figure 6.11 | AGLV Landscape Character Evaluation: Fieldwork Area 9            |