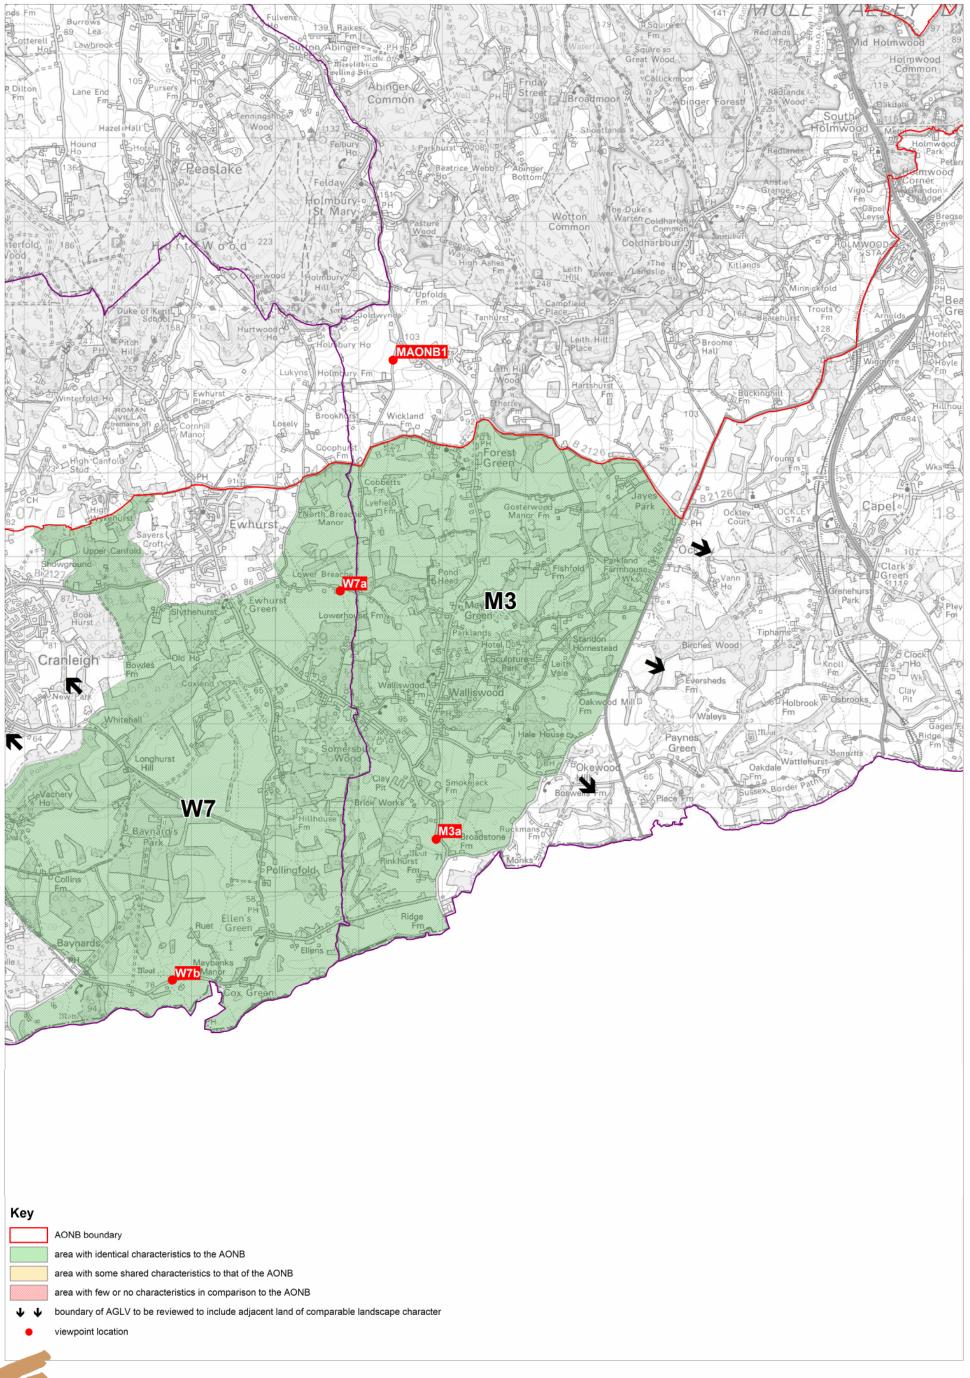

## Contents

| Figure 1.1  | Current AGLV and AONB boundaries                                 |
|-------------|------------------------------------------------------------------|
| Figure 2.1  | Original designation of the AGLV in 1953 (approved 1958)         |
| Figure 2.2  | Extensions to the AGLV in 1971 and 1981 Review (approved 1984)   |
| Figure 3.1  | AGLV Landscape Character Evaluation: Responding Parishes         |
| Figure 6.1  | AGLV Landscape Character Evaluation: Viewpoints and Compartments |
| Figure 6.2  | AGLV Landscape Character Evaluation: Fieldwork Areas             |
| Figure 6.3  | AGLV Landscape Character Evaluation: Fieldwork Area 1            |
| Figure 6.4  | AGLV Landscape Character Evaluation: Fieldwork Area 2            |
| Figure 6.5  | AGLV Landscape Character Evaluation: Fieldwork Area 3            |
| Figure 6.6  | AGLV Landscape Character Evaluation: Fieldwork Area 4            |
| Figure 6.7  | AGLV Landscape Character Evaluation: Fieldwork Area 5            |
| Figure 6.8  | AGLV Landscape Character Evaluation: Fieldwork Area 6            |
| Figure 6.9  | AGLV Landscape Character Evaluation: Fieldwork Area 7            |
| Figure 6.10 | AGLV Landscape Character Evaluation: Fieldwork Area 8            |
| Figure 6.11 | AGLV Landscape Character Evaluation: Fieldwork Area 9            |

Figure 3.1 AGLV Landscape Character Evaluation: Responding Parishes

Figure 6.2 AGLV Landscape Character Evaluation: Fieldwork Areas

BURNETT