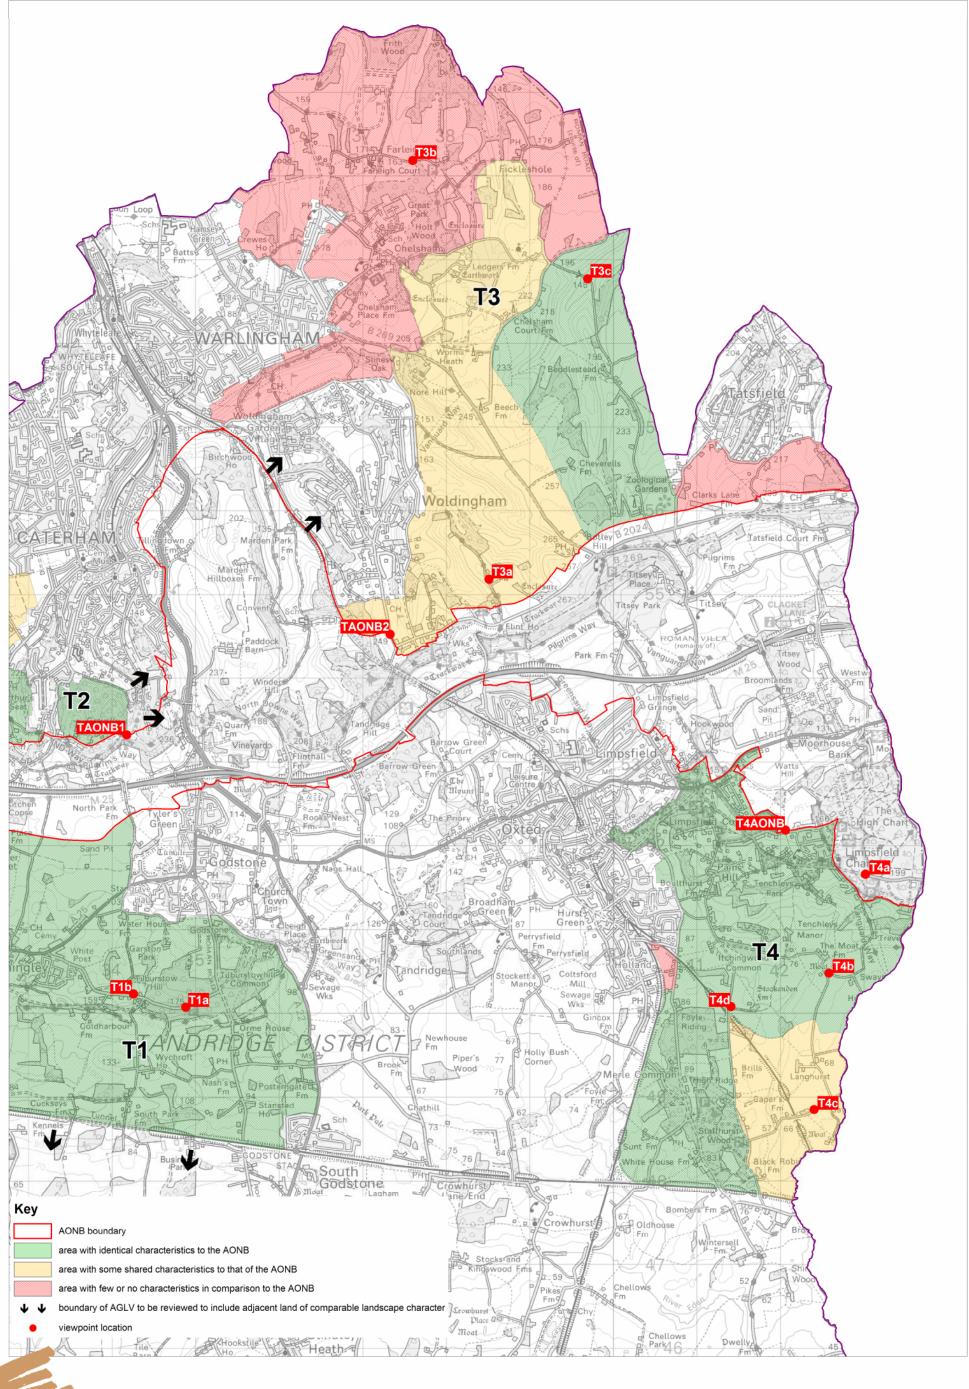

## Contents

| Figure 1.1  | Current AGLV and AONB boundaries                                 |
|-------------|------------------------------------------------------------------|
| Figure 2.1  | Original designation of the AGLV in 1953 (approved 1958)         |
| Figure 2.2  | Extensions to the AGLV in 1971 and 1981 Review (approved 1984)   |
| Figure 3.1  | AGLV Landscape Character Evaluation: Responding Parishes         |
| Figure 6.1  | AGLV Landscape Character Evaluation: Viewpoints and Compartments |
| Figure 6.2  | AGLV Landscape Character Evaluation: Fieldwork Areas             |
| Figure 6.3  | AGLV Landscape Character Evaluation: Fieldwork Area 1            |
| Figure 6.4  | AGLV Landscape Character Evaluation: Fieldwork Area 2            |
| Figure 6.5  | AGLV Landscape Character Evaluation: Fieldwork Area 3            |
| Figure 6.6  | AGLV Landscape Character Evaluation: Fieldwork Area 4            |
| Figure 6.7  | AGLV Landscape Character Evaluation: Fieldwork Area 5            |
| Figure 6.8  | AGLV Landscape Character Evaluation: Fieldwork Area 6            |
| Figure 6.9  | AGLV Landscape Character Evaluation: Fieldwork Area 7            |
| Figure 6.10 | AGLV Landscape Character Evaluation: Fieldwork Area 8            |
| Figure 6.11 | AGLV Landscape Character Evaluation: Fieldwork Area 9            |

Figure 3.1 AGLV Landscape Character Evaluation: Responding Parishes

Figure 6.2 AGLV Landscape Character Evaluation: Fieldwork Areas

BURNETT