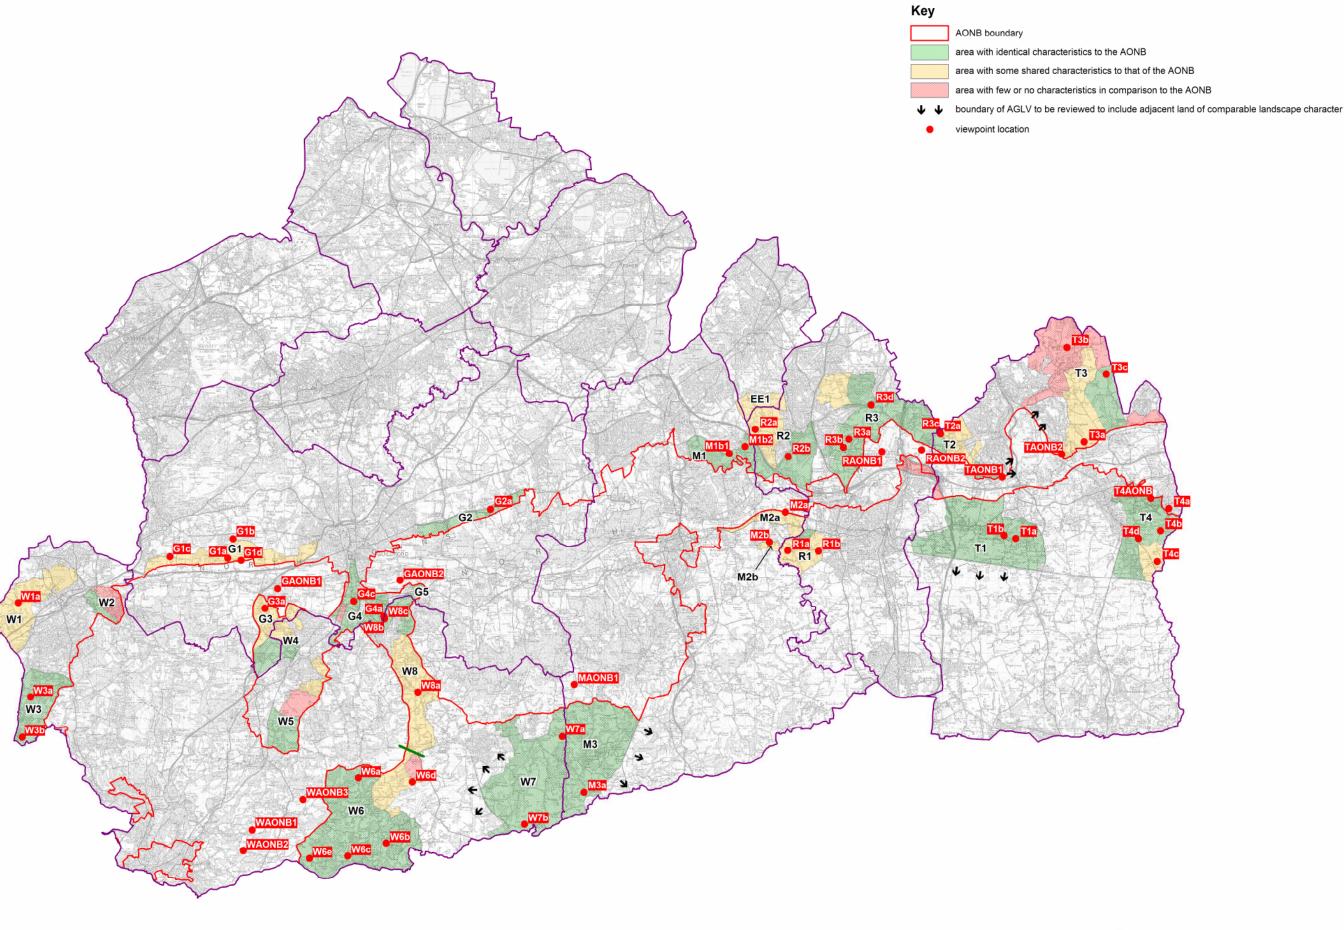

## Contents

| Figure 1.1  | Current AGLV and AONB boundaries                                 |
|-------------|------------------------------------------------------------------|
| Figure 2.1  | Original designation of the AGLV in 1953 (approved 1958)         |
| Figure 2.2  | Extensions to the AGLV in 1971 and 1981 Review (approved 1984)   |
| Figure 3.1  | AGLV Landscape Character Evaluation: Responding Parishes         |
| Figure 6.1  | AGLV Landscape Character Evaluation: Viewpoints and Compartments |
| Figure 6.2  | AGLV Landscape Character Evaluation: Fieldwork Areas             |
| Figure 6.3  | AGLV Landscape Character Evaluation: Fieldwork Area 1            |
| Figure 6.4  | AGLV Landscape Character Evaluation: Fieldwork Area 2            |
| Figure 6.5  | AGLV Landscape Character Evaluation: Fieldwork Area 3            |
| Figure 6.6  | AGLV Landscape Character Evaluation: Fieldwork Area 4            |
| Figure 6.7  | AGLV Landscape Character Evaluation: Fieldwork Area 5            |
| Figure 6.8  | AGLV Landscape Character Evaluation: Fieldwork Area 6            |
| Figure 6.9  | AGLV Landscape Character Evaluation: Fieldwork Area 7            |
| Figure 6.10 | AGLV Landscape Character Evaluation: Fieldwork Area 8            |
| Figure 6.11 | AGLV Landscape Character Evaluation: Fieldwork Area 9            |