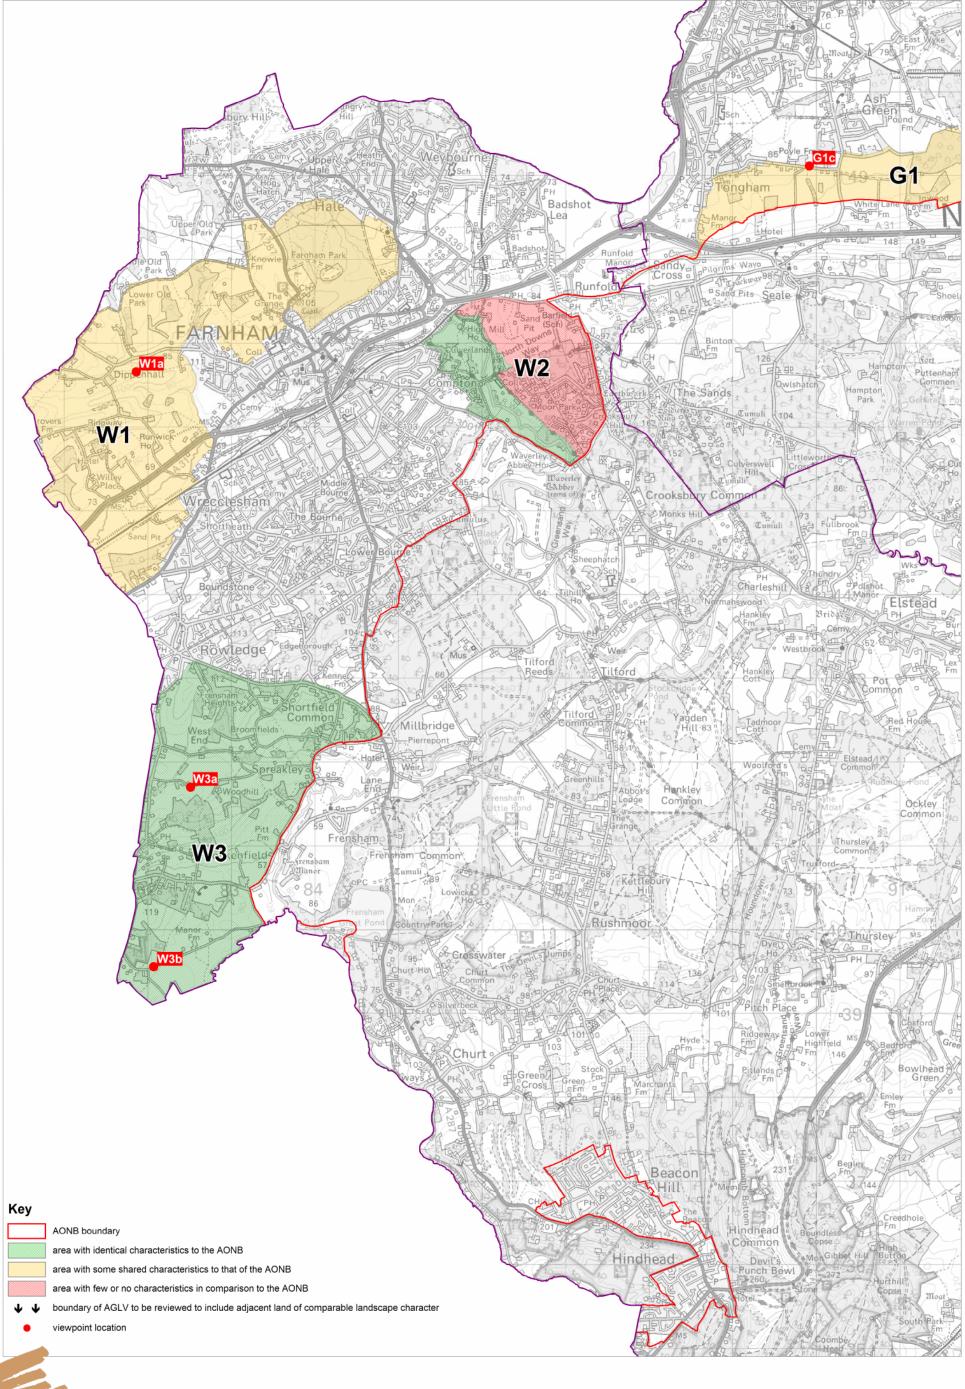

## Contents

| Figure 1.1  | Current AGLV and AONB boundaries                                 |
|-------------|------------------------------------------------------------------|
| Figure 2.1  | Original designation of the AGLV in 1953 (approved 1958)         |
| Figure 2.2  | Extensions to the AGLV in 1971 and 1981 Review (approved 1984)   |
| Figure 3.1  | AGLV Landscape Character Evaluation: Responding Parishes         |
| Figure 6.1  | AGLV Landscape Character Evaluation: Viewpoints and Compartments |
| Figure 6.2  | AGLV Landscape Character Evaluation: Fieldwork Areas             |
| Figure 6.3  | AGLV Landscape Character Evaluation: Fieldwork Area 1            |
| Figure 6.4  | AGLV Landscape Character Evaluation: Fieldwork Area 2            |
| Figure 6.5  | AGLV Landscape Character Evaluation: Fieldwork Area 3            |
| Figure 6.6  | AGLV Landscape Character Evaluation: Fieldwork Area 4            |
| Figure 6.7  | AGLV Landscape Character Evaluation: Fieldwork Area 5            |
| Figure 6.8  | AGLV Landscape Character Evaluation: Fieldwork Area 6            |
| Figure 6.9  | AGLV Landscape Character Evaluation: Fieldwork Area 7            |
| Figure 6.10 | AGLV Landscape Character Evaluation: Fieldwork Area 8            |
| Figure 6.11 | AGLV Landscape Character Evaluation: Fieldwork Area 9            |

Figure 3.1 AGLV Landscape Character Evaluation: Responding Parishes

Figure 6.2 AGLV Landscape Character Evaluation: Fieldwork Areas

BURNETT