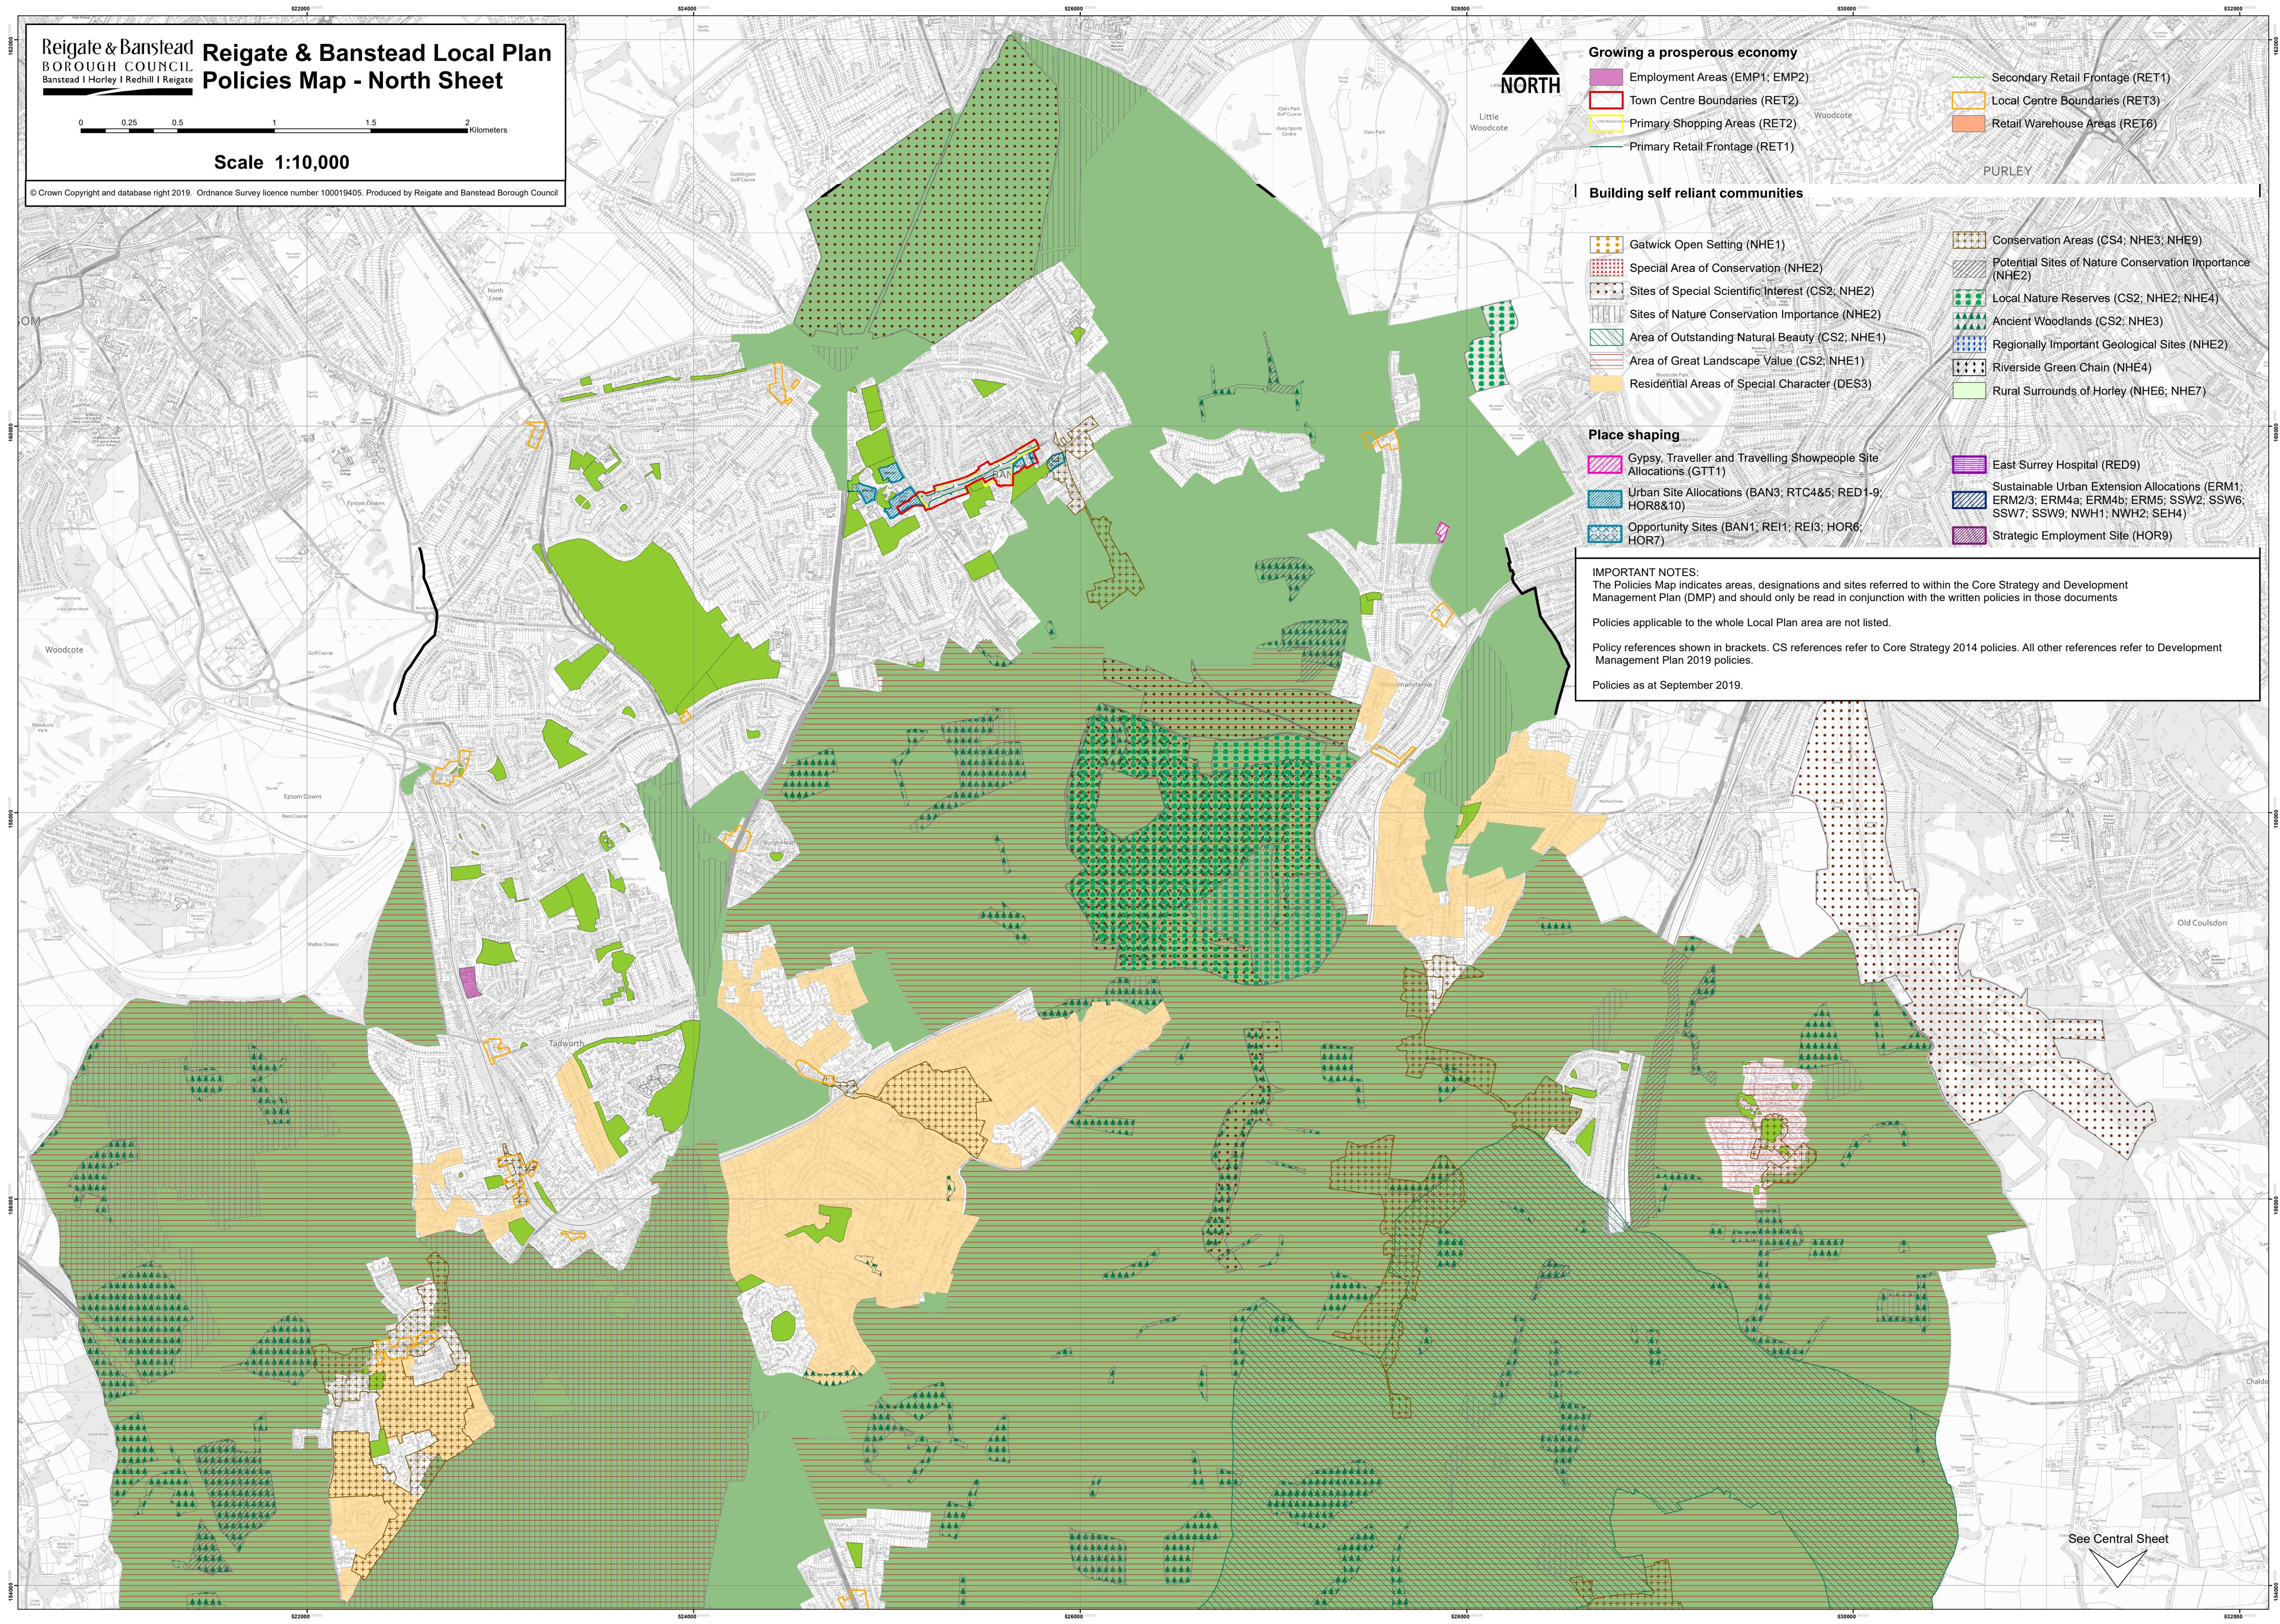

| 530000.000000           | 532000-00000<br>I                                                                                                          | _                                                                                                                                                                                                                                                                                                                                                                                                                                                                                                                                                                                                                                                                                                                                                                                                                                                                                                                                                                                                                                                                                                                                                                                                                                                                                                                                                                                                                                                                                                                                                                                                                                                                                                                                                                                                                                                                                                                                                                                                                                                                                                                              |
|-------------------------|----------------------------------------------------------------------------------------------------------------------------|--------------------------------------------------------------------------------------------------------------------------------------------------------------------------------------------------------------------------------------------------------------------------------------------------------------------------------------------------------------------------------------------------------------------------------------------------------------------------------------------------------------------------------------------------------------------------------------------------------------------------------------------------------------------------------------------------------------------------------------------------------------------------------------------------------------------------------------------------------------------------------------------------------------------------------------------------------------------------------------------------------------------------------------------------------------------------------------------------------------------------------------------------------------------------------------------------------------------------------------------------------------------------------------------------------------------------------------------------------------------------------------------------------------------------------------------------------------------------------------------------------------------------------------------------------------------------------------------------------------------------------------------------------------------------------------------------------------------------------------------------------------------------------------------------------------------------------------------------------------------------------------------------------------------------------------------------------------------------------------------------------------------------------------------------------------------------------------------------------------------------------|
|                         | Hill Recreation School Primary School                                                                                      | 62000.00000                                                                                                                                                                                                                                                                                                                                                                                                                                                                                                                                                                                                                                                                                                                                                                                                                                                                                                                                                                                                                                                                                                                                                                                                                                                                                                                                                                                                                                                                                                                                                                                                                                                                                                                                                                                                                                                                                                                                                                                                                                                                                                                    |
| odcote                  | Dese<br>Secondary Retail Frontage (RET1)<br>Local Centre Boundaries (RET3)<br>Retail Warehouse Areas (RET6)<br>Set         | 162)                                                                                                                                                                                                                                                                                                                                                                                                                                                                                                                                                                                                                                                                                                                                                                                                                                                                                                                                                                                                                                                                                                                                                                                                                                                                                                                                                                                                                                                                                                                                                                                                                                                                                                                                                                                                                                                                                                                                                                                                                                                                                                                           |
|                         | PURLEY                                                                                                                     |                                                                                                                                                                                                                                                                                                                                                                                                                                                                                                                                                                                                                                                                                                                                                                                                                                                                                                                                                                                                                                                                                                                                                                                                                                                                                                                                                                                                                                                                                                                                                                                                                                                                                                                                                                                                                                                                                                                                                                                                                                                                                                                                |
|                         |                                                                                                                            |                                                                                                                                                                                                                                                                                                                                                                                                                                                                                                                                                                                                                                                                                                                                                                                                                                                                                                                                                                                                                                                                                                                                                                                                                                                                                                                                                                                                                                                                                                                                                                                                                                                                                                                                                                                                                                                                                                                                                                                                                                                                                                                                |
|                         | Conservation Areas (CS4; NHE3; NHE9)                                                                                       |                                                                                                                                                                                                                                                                                                                                                                                                                                                                                                                                                                                                                                                                                                                                                                                                                                                                                                                                                                                                                                                                                                                                                                                                                                                                                                                                                                                                                                                                                                                                                                                                                                                                                                                                                                                                                                                                                                                                                                                                                                                                                                                                |
|                         | Potential Sites of Nature Conservation Importance (NHE2)                                                                   |                                                                                                                                                                                                                                                                                                                                                                                                                                                                                                                                                                                                                                                                                                                                                                                                                                                                                                                                                                                                                                                                                                                                                                                                                                                                                                                                                                                                                                                                                                                                                                                                                                                                                                                                                                                                                                                                                                                                                                                                                                                                                                                                |
| 2; NHE2)                | Local Nature Reserves (CS2; NHE2; NHE4)                                                                                    |                                                                                                                                                                                                                                                                                                                                                                                                                                                                                                                                                                                                                                                                                                                                                                                                                                                                                                                                                                                                                                                                                                                                                                                                                                                                                                                                                                                                                                                                                                                                                                                                                                                                                                                                                                                                                                                                                                                                                                                                                                                                                                                                |
| ce (NHE2)               | Ancient Woodlands (CS2; NHE3)                                                                                              | 24 (C) 20 |
| S2; NHE1)               | Regionally Important Geological Sites (NHE2)                                                                               |                                                                                                                                                                                                                                                                                                                                                                                                                                                                                                                                                                                                                                                                                                                                                                                                                                                                                                                                                                                                                                                                                                                                                                                                                                                                                                                                                                                                                                                                                                                                                                                                                                                                                                                                                                                                                                                                                                                                                                                                                                                                                                                                |
| NHE1)                   | Riverside Green Chain (NHE4)                                                                                               | e<br>o                                                                                                                                                                                                                                                                                                                                                                                                                                                                                                                                                                                                                                                                                                                                                                                                                                                                                                                                                                                                                                                                                                                                                                                                                                                                                                                                                                                                                                                                                                                                                                                                                                                                                                                                                                                                                                                                                                                                                                                                                                                                                                                         |
| r (DES3)                | Rural Surrounds of Horley (NHE6; NHE7)                                                                                     | 0                                                                                                                                                                                                                                                                                                                                                                                                                                                                                                                                                                                                                                                                                                                                                                                                                                                                                                                                                                                                                                                                                                                                                                                                                                                                                                                                                                                                                                                                                                                                                                                                                                                                                                                                                                                                                                                                                                                                                                                                                                                                                                                              |
|                         |                                                                                                                            | 16000                                                                                                                                                                                                                                                                                                                                                                                                                                                                                                                                                                                                                                                                                                                                                                                                                                                                                                                                                                                                                                                                                                                                                                                                                                                                                                                                                                                                                                                                                                                                                                                                                                                                                                                                                                                                                                                                                                                                                                                                                                                                                                                          |
| eople Site              | East Surrey Hospital (RED9)                                                                                                | 111 July 11                                                                                                                                                                                                                                                                                                                                                                                                                                                                                                                                                                                                                                                                                                                                                                                                                                                                                                                                                                                                                                                                                                                                                                                                                                                                                                                                                                                                                                                                                                                                                                                                                                                                                                                                                                                                                                                                                                                                                                                                                                                                                                                    |
| 5; RED1-9; <sup>B</sup> | Sustainable Urban Extension Allocations (ERM1;<br>ERM2/3; ERM4a; ERM4b; ERM5; SSW2; SSW6;<br>SSW7; SSW9; NWH1; NWH2; SEH4) |                                                                                                                                                                                                                                                                                                                                                                                                                                                                                                                                                                                                                                                                                                                                                                                                                                                                                                                                                                                                                                                                                                                                                                                                                                                                                                                                                                                                                                                                                                                                                                                                                                                                                                                                                                                                                                                                                                                                                                                                                                                                                                                                |
| HOR6;                   | Strategic Employment Site (HOR9)                                                                                           |                                                                                                                                                                                                                                                                                                                                                                                                                                                                                                                                                                                                                                                                                                                                                                                                                                                                                                                                                                                                                                                                                                                                                                                                                                                                                                                                                                                                                                                                                                                                                                                                                                                                                                                                                                                                                                                                                                                                                                                                                                                                                                                                |
|                         | n the Core Strategy and Development<br>written policies in those documents                                                 |                                                                                                                                                                                                                                                                                                                                                                                                                                                                                                                                                                                                                                                                                                                                                                                                                                                                                                                                                                                                                                                                                                                                                                                                                                                                                                                                                                                                                                                                                                                                                                                                                                                                                                                                                                                                                                                                                                                                                                                                                                                                                                                                |
| are not listed.         |                                                                                                                            |                                                                                                                                                                                                                                                                                                                                                                                                                                                                                                                                                                                                                                                                                                                                                                                                                                                                                                                                                                                                                                                                                                                                                                                                                                                                                                                                                                                                                                                                                                                                                                                                                                                                                                                                                                                                                                                                                                                                                                                                                                                                                                                                |