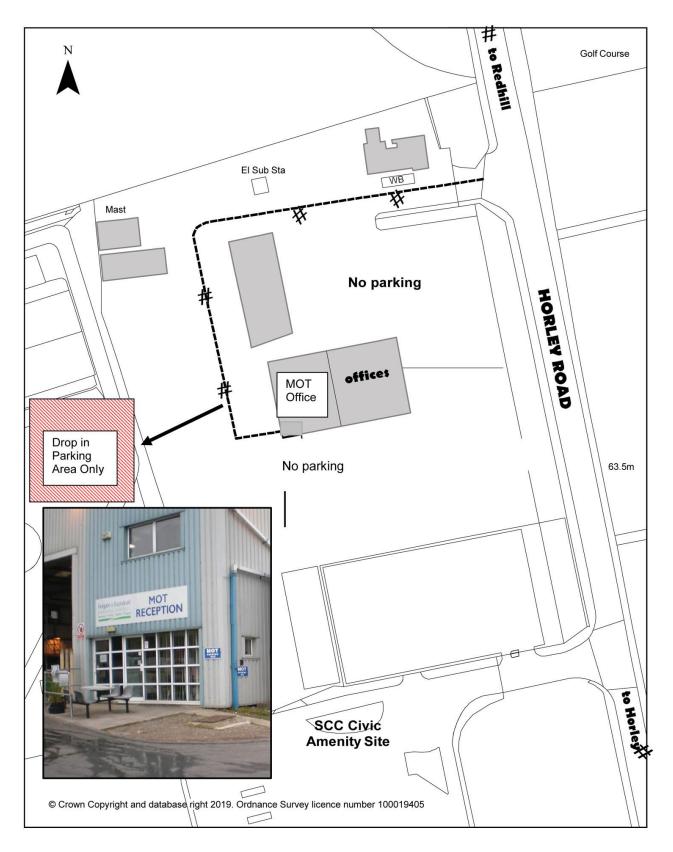

If you arrive after the drop in session time has ended we won't be able to see you due to other diarised work commitments and the office being used for MOT purposes after 1pm.

Do not park in any other areas other than the area shown above. Traffic lights are in operation at the depot please adhere to these and only drive when safe.

Overleaf is a map showing where our MOT Centre is within our depot site and instruction on how to access it and where to park.

MOT Service Centre, Earlswood Depot, Horley Road, Redhill RH1 6PN Reigate & Banstead Borough Council

| Do not park in any other areas other than the area shown above. Traffic lights are in operation at the depot please adhere to these and only drive when safe. |
|---------------------------------------------------------------------------------------------------------------------------------------------------------------|
|                                                                                                                                                               |
|                                                                                                                                                               |