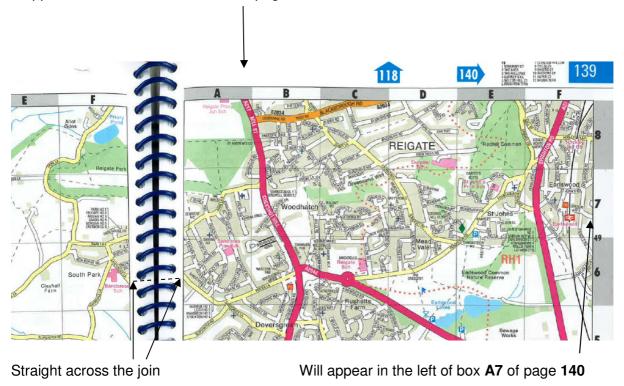

## 3.0 Using a Street Atlas

# Key to Symbols:

The symbol key shows the difference between types of roads, railways, footpaths, waterways and boundaries as well as notable places such as hospitals, churches and so on.

The Key shows the scale of the map and shows adjoining page indicators and overlap bands also.

The Key to the map pages shows how the street atlas is set out and where the pages are:

Route planning pages give an overview of the main roads covered by the map and help you plan for longer journeys.