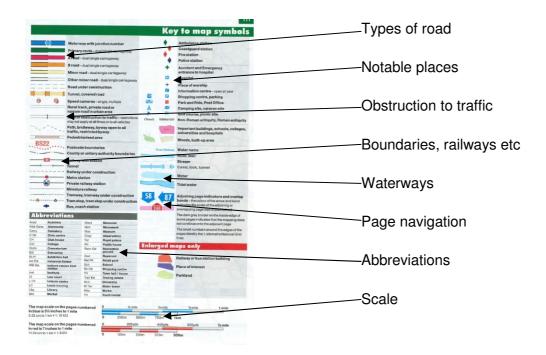

# Key to Symbols:

The symbol key shows the difference between types of roads, railways, footpaths, waterways and boundaries as well as notable places such as hospitals, churches and so on.

The Key shows the scale of the map and shows adjoining page indicators and overlap bands also.