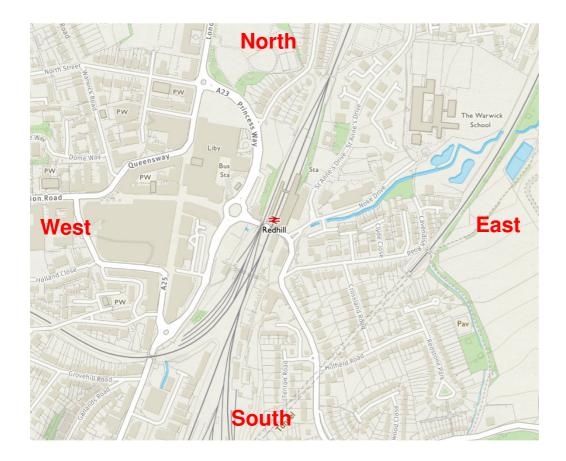

### 2.0 Map Reading Basics

North, South, East and West are points of the compass. Unless otherwise stated you can assume north is at the top of the page or map, south at the bottom, east on the right and west on the left.

Road names and numbers aren't always that noticeable from a map so you may need to follow a road up and down the map to find its name and or number out.