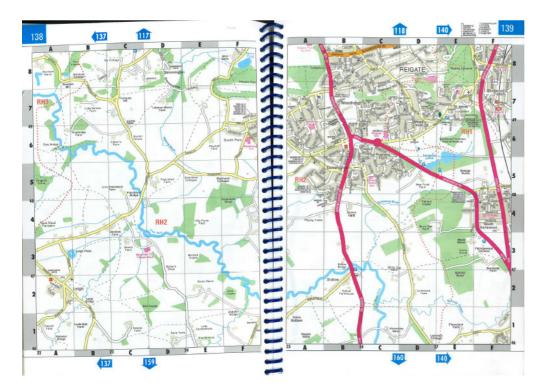

# Key to Symbols:

The symbol key shows the difference between types of roads, railways, footpaths, waterways and boundaries as well as notable places such as hospitals, churches and so on.

The Key shows the scale of the map and shows adjoining page indicators and overlap bands also.

The Key to the map pages shows how the street atlas is set out and where the pages are:

Route planning pages give an overview of the main roads covered by the map and help you plan for longer journeys.