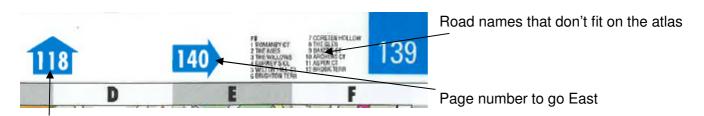

# Key to Symbols:

The symbol key shows the difference between types of roads, railways, footpaths, waterways and boundaries as well as notable places such as hospitals, churches and so on.

The Key shows the scale of the map and shows adjoining page indicators and overlap bands also.

The Key to the map pages shows how the street atlas is set out and where the pages are:

Route planning pages give an overview of the main roads covered by the map and help you plan for longer journeys.