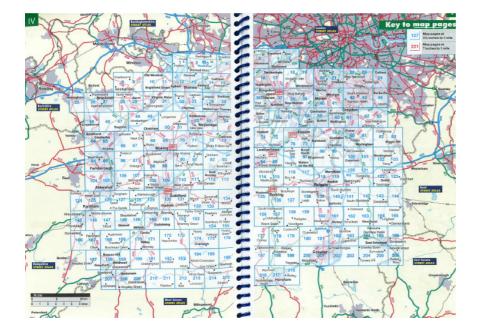

The Key to the map pages shows how the street atlas is set out and where the pages are:

Route planning pages give an overview of the main roads covered by the map and help you plan for longer journeys.