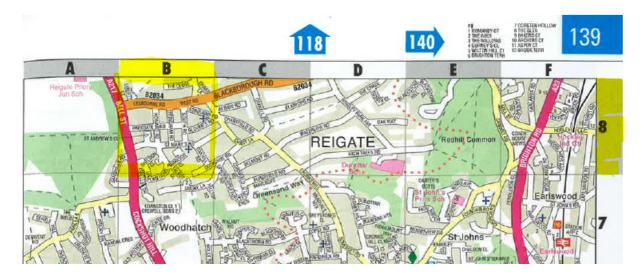

Road names and numbers aren't always that noticeable from a map so you may need to follow a road up and down the map to find its name and or number out.