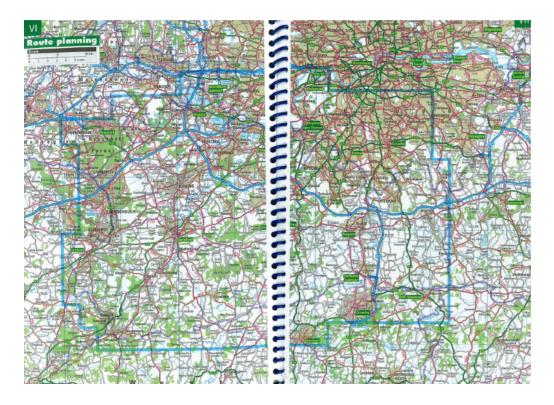

The Key to the map pages shows how the street atlas is set out and where the pages are:

Route planning pages give an overview of the main roads covered by the map and help you plan for longer journeys.